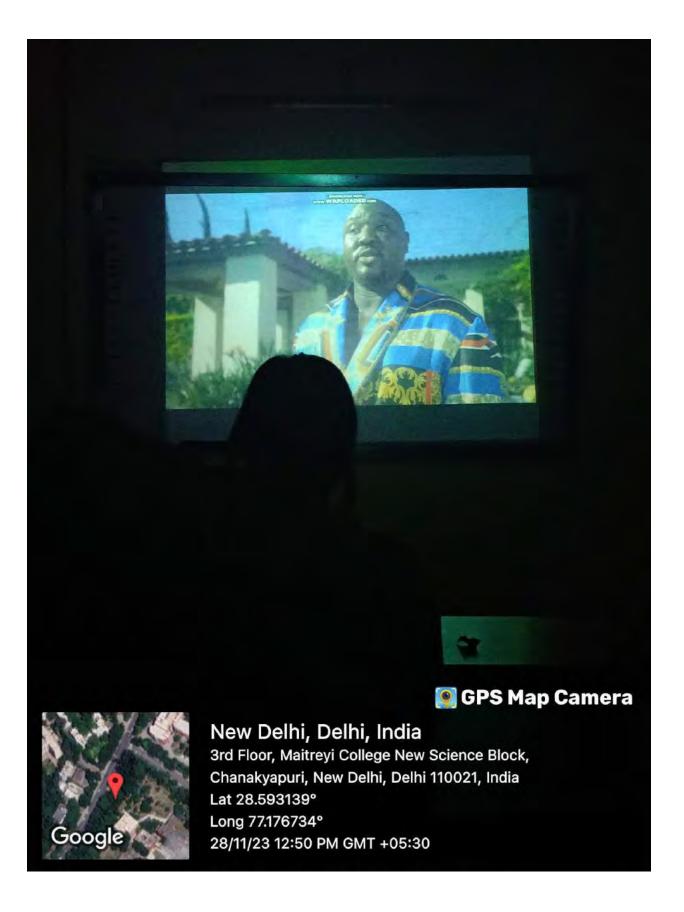

organized movie screening of "THE LAUNDROMAT" on 28<sup>th</sup> November 2023 which is based on the true story of how Panama papers exposed rich scammers.

The Laundromat follows Ellen Martin, an ordinary woman who discovers a complex web of financial fraud. As she uncovers the truth, her journey intersects with a pair of Panama City lawyers who help wealthy criminals hide their money. With help from a journalist, Ellen exposes the firm's role in the global financial system.

The screening was followed by some interactive games related to movies where winners received some gifts.

#### Poster of the event:



#### **Registration Link:**

https://docs.google.com/forms/d/e/1FAIpQLScG9j\_phDDWTyj9aXRWOZGrzx8pUYebII9nnA7nxcRj0h6TLQ/viewform

#### **Geotagged photographs of the event:**







#### **Attendance:**

| S.Na NAME OF STUDEN                | IT   ROOD N           | a YEAR   | SIGN       |
|------------------------------------|-----------------------|----------|------------|
| 1. Rashika Dhakad                  | (CM) 2023/03          | 77 IS+   | Ruel .     |
| 2. Mahak gupsa                     | (cm) 2023 10          | 838 Ist  | years.     |
| 3. Krushi Tiwas                    | 2023 0                |          | @          |
| 1. Yashri Rana                     |                       | 164 300  | en         |
| s. Mudra Rawat                     |                       | 1        | 1 12       |
| 6. Vidushi Chaubey                 |                       | -        | Chause     |
| 7. Sarah Shinaz                    | 2023/03               |          | ٤.