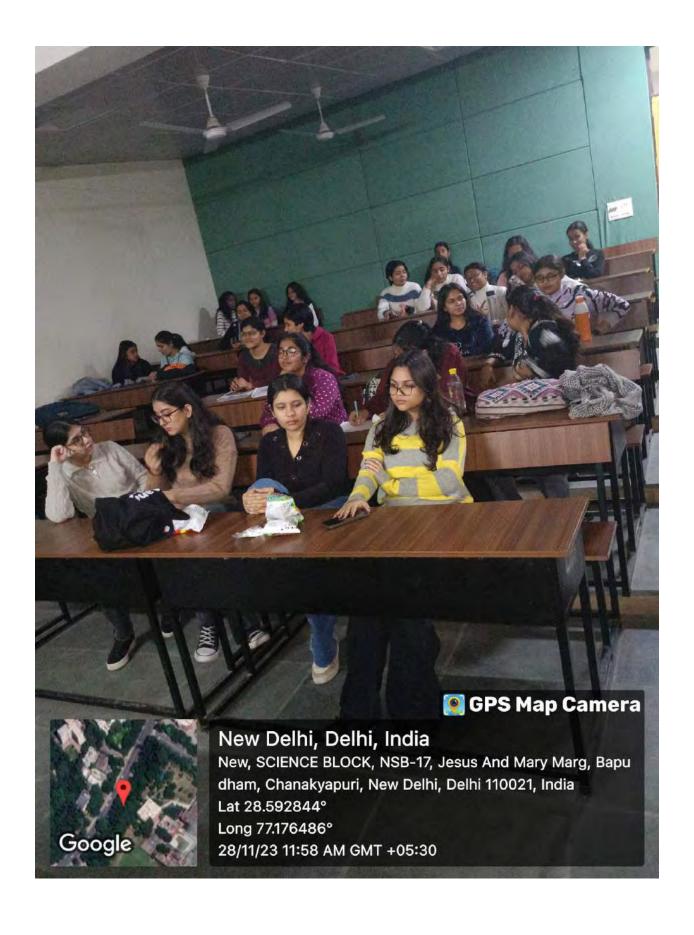

ge organized movie screening of "THE LAUNDROMAT" on 28<sup>th</sup> November 2023 which is based on the true story of how Panama papers exposed rich scammers.

The Laundromat follows Ellen Martin, an ordinary woman who discovers a complex web of financial fraud. As she uncovers the truth, her journey intersects with a pair of Panama City lawyers who help wealthy criminals hide their money. With help from a journalist, Ellen exposes the firm's role in the global financial system.

The screening was followed by some interactive games related to movies where winners received some gifts.

#### Poster of the event:



#### **Registration Link:**

https://docs.google.com/forms/d/e/1FAIpQLScG9j\_phDDWTyj9aXRWOZGrzx8pUYebII9nnA7nxcRj0h6TLQ/viewform

#### **Geotagged photographs of the event:**







#### **Attendance:**

| S.Na NAME OF STUDEN                | IT   ROOD N           | a YEAR   | SIGN       |
|------------------------------------|-----------------------|----------|------------|
| 1. Rashika Dhakad                  | (CM) 2023/03          | 77 IS+   | Ruel .     |
| 2. Mahak gupsa                     | (cm) 2023 10          | 838 Ist  | years.     |
| 3. Krushi Tiwas                    | 2023 0                |          | @          |
| 1. Yashri Rana                     |                       | 164 300  | en         |
| s. Mudra Rawat                     |                       | 1        | 1 12       |
| 6. Vidushi Chaubey                 |                       | -        | Chause     |
| 7. Sarah Shinaz                    | 2023/03               |          | ٤.