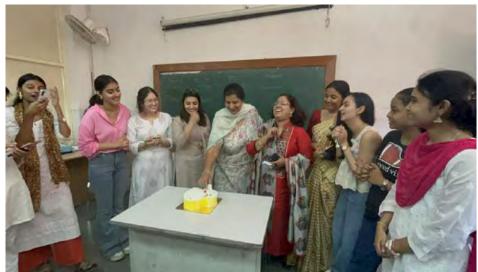

Treasurer: Aastha

The event culminated with the cake cutting ceremony by our professors accompanied by the new core team of Arthaneeti and all the students of The Economics Department.

In conclusion, the occasion was earmarked with stupendous performances, unlimited laughter and the celebration of the years of hard work put in by our teachers. Arthaneeti congratulates the triumph of the new core team, hoping that this year is more memorable than the previous.