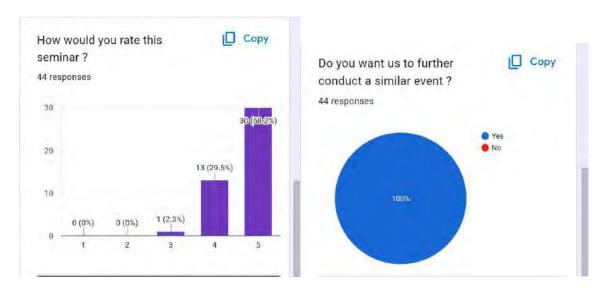

(Hom.                  | Istyr.    | 2023/1140  |
|                            | BSC (Hom) Zoology             | IN Yr     | 2023/1554  |
| Janhvi                     | BA (Hons) Economics           | III yr.   | 2021/1426  |
|                            | (a)                           |           |            |

#### Feedback Analysis

The seminar on "Why top college students from IIT, IIM leave their job of more than Rs 1 crore for civil Services?" turned out to be a knowledgeable event that helped students get more awareness about Civil services and available career choices. The Seminar was conducted smoothly without any hindrances. The students got to raise their queries and received satisfying answers.

We received positive feedback from the attendees making the Seminar successful!



#### Link of the Feedback Form:

https://docs.google.com/forms/d/e/1FAIpQLSe1MigrWDVQP6YJmBo2dLktakPu0AEMafODXjH\_16limJ3VwA/viewform?usp=sf\_link

#### Signature of the Convenor:

NUPUR KATARIA (TIC)

## Arthaneeti The Economics Association, Maitreyi College

## Seminar on "Globalization, Deglobalization and emerging political questions in the international affairs"

Category: Academic

Level: College Level

Date: 04/03/2024

Organizing Department: Arthaneeti, Economics Association, Maitreyi College

Convenor: Ms. Nupur Kataria

Co-Convenor: Dr. Priti Mendiratta Arora

Speaker: Dr. Sudhir Kumar Suthar

Venue: NSB-3

No. Of Participants: 79

**Report:** Arthaneeti, The Economics Association of Maitreyi College organized a seminar on "Globalization, Deglobalization and emerging political