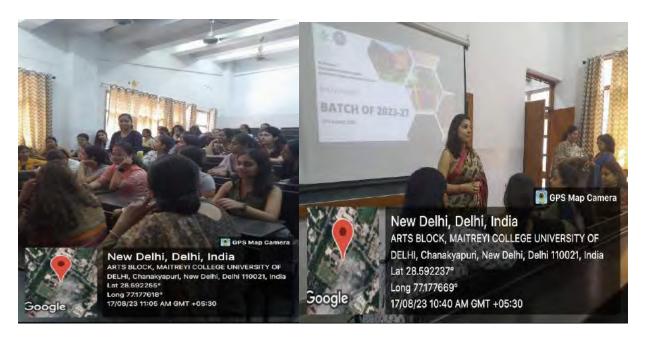

The event began with a warm welcome extended by Ms. Nupur Kataria, the Teacher-In Charge of Economics Department, who also highlighted the importance of economics in the modern world and encouraged the freshers to make the most of their college journey. The faculty members then introduced themselves and provided insights on how the next 4 years of college would look like. They covered details on the course structure, timetable, some useful tips for a balanced college life, words of affirmation and good wishes for the coming years and opportunities that lie ahead.

This was followed by a brief introduction of all the first years so that they could get an opportunity to familiarise themselves with each other and the teachers. The faculty members and the entire council offered their help and addressed the queries of the students.