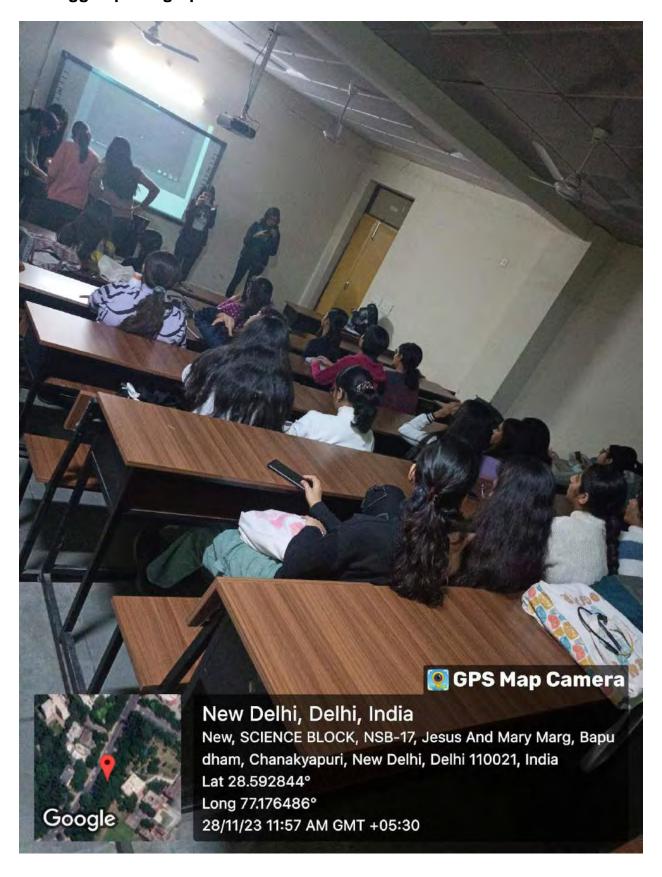

lege organized movie screening of "THE LAUNDROMAT" on 28<sup>th</sup> November 2023 which is based on the true story of how Panama papers exposed rich scammers.

The Laundromat follows Ellen Martin, an ordinary woman who discovers a complex web of financial fraud. As she uncovers the truth, her journey intersects with a pair of Panama City lawyers who help wealthy criminals hide their money. With help from a journalist, Ellen exposes the firm's role in the global financial system.

The screening was followed by some interactive games related to movies where winners received some gifts.

#### Poster of the event:



#### **Registration Link:**

https://docs.google.com/forms/d/e/1FAIpQLScG9j\_phDDWTyj9aXRWOZGrzx8pUYebII9nnA7nxcRj0h6TLQ/viewform

#### **Geotagged photographs of the event:**







#### **Attendance:**

| S.Na NAME OF STUDEN                | IT   ROOD N           | a YEAR   | SIGN       |
|------------------------------------|-----------------------|----------|------------|
| 1. Rashika Dhakad                  | (CM) 2023/03          | 77 IS+   | Ruel .     |
| 2. Mahak gupsa                     | (cm) 2023 10          | 838 Ist  | years.     |
| 3. Krushi Tiwas                    | 2023 0                |          | @          |
| 1. Yashri Rana                     |                       | 164 300  | en         |
| s. Mudra Rawat                     |                       | 1        | 1 12       |
| 6. Vidushi Chaubey                 |                       | -        | Chause     |
| 7. Sarah Shinaz                    | 2023/03               |          | ٤.