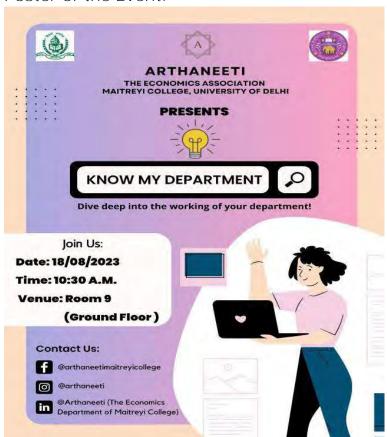

#### **KNOW MY DEPARTMENT 2023**

**Date:** 18/08/2023

Convener: Ms. Nupur Kataria

Co-Convener: Ms. N Shradha Varma

Venue: Room 9

No. of Participants: 47

The "Know My Department" event, organized by Arthaneeti, the Economics Association of Maitreyi College, was a highly informative and interactive session aimed at introducing students of Batch 2023-27 to the various aspects of the Economics Department and fostering a deeper connection between students, faculty, and the subject itself. The event provided a comprehensive overview of the department's offerings and opportunities for personal and academic growth.

The event commenced by elucidating about the diverse array of academic programs available, encompassing insights into DSE (Discipline Specific Courses), GE (Generic Elective), AEC (Ability Enhancement Course), VAC (Value Added Course), and SEC (Skill Enhancement Course). This was aimed at ensuring that all students attained a comprehensive understanding of these courses, facilitating informed subject selection.