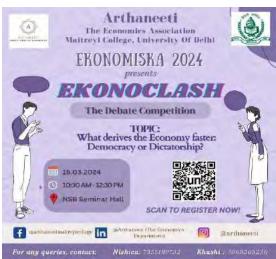

ti - The Economics Association of Maitreyi College organised the annual departmental fest, Ekonomiska'24, on 15th March, 2024. Various inter-college formal and informal events were conducted as well as a number of stalls were set up.

The day kick-started with an opening ceremony at 9:30 AM in the video conferencing room, which was graced by the presence of all department teachers. Lamp lighting ceremony was conducted followed by spectacular classical dance performance. It was followed by a number of formal and informal events:

1) Ekonoclash - The Annual Debate Competition was conducted at 10.30 AM, in thE NSB seminar hall. It helped students showcase their public speaking skills by providing comprehensive arguments on the topic - "What drives economy faster: Democracy or Dictatorship?"



2) The Annual Paper Presentation Competition was conducted at 12:30 PM in the NSB Seminar hall. The themes for the paper presentation included: How womenisation of workforce can accelerate India's SDGs targets, India's large and young population is a significant factor in its economic growth, Is the Ukraine War affecting the world economy,

The Concerts and Live Entertainment Industry: A Significant Economic Engine. All the participants offered informative and thought-provoking facts and arguments regarding their chosen topics.



**3. Escape Room** with a twist of treasure hunt, an informal event, was conducted at 2.30PM. It turned out to be a fun informal event and was thoroughly enjoyed by all the participants.



**4. Niti Nirman 2.0- The Policy Making Competition,** a formal event,