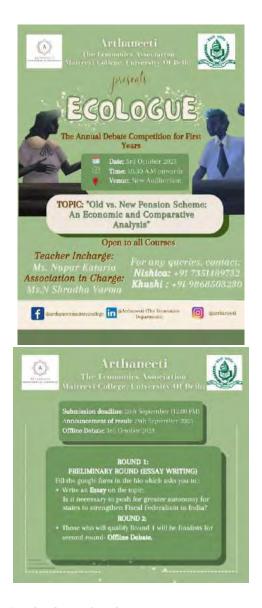

es) from B.A. (Hons.) Economics
- 4.) Best Interjection Mridul Shree (Certificate) from B.A. (Hons.) Economics

The debate culminated in the beautiful speech and interesting insights given by our Prestigious Judge Dr. Sonal Babbar on the "Old Vs. New Pension Scheme". She stressed the relevance of the topic in our day-to - day lives, especially the lives of the Professors themselves being a part of the Government Institution. She applauded for the amazing audience, keen to learn more and more and the contestants whose brief and well versed dialogues made the event a huge success.

In conclusion, "Ecologue: The Annual Fresher's Debate" left a lasting impact on all participants and attendees, inculcating a notion of the economic issues going in the world recently.

#### Poster Of the Event:



#### Registration Link for the Submission of write up:

https://docs.google.com/forms/d/e/1FAIpQLSdJjPAmwOXKJKqD2Di9wuP\_F7Z713VGLP3MjoY-WeAhusbyLQ/viewform?usp=sharing

**Photographs Of the Event:** 















#### Feedback Analysis:

"Ecologue - The Annual Fresher's Debate" was an immensely successful event holding significance as a platform that not only introduced new students to the art of debating but also instilled a sense of Economic awareness and activism from the very beginning of their academic journey.

The executive was flawless and well organised formally and the feedback has turned out to be hugely positive.

#### Link for the Feedback Form:

 $\frac{https://docs.google.com/forms/d/e/1FAlpQLSfHMvKZqAKCUd8OX2fGSVxQxjPPm0YI171k}{bGYiJgvQqRAy1Q/viewform}$ 



#### **Atte