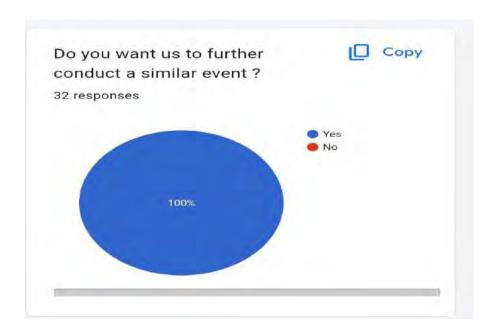

|             |  |  |

### Feedback analysis

We received positive feedback from the attendees making the webinar successful!





#### Feedback form link:

 $\underline{https://docs.google.com/forms/d/e/1FAlpQLSfHMvKZqAKCUd8OX2fGSVxQxjPPm0YI171kbGYiJgvQqRAy1Q/viewform}$ 

#### Signature of the Convenor:



## ANNUAL FESTIVAL EKONOMISKA'24

Category: Academic

**Level:** College Level

Date: 15/03/2024

Organizing Department: Arthaneeti, The Economics Association, Maitreyi College

Convenor: Ms. Nupur Kataria

Co-Convenor: Dr. Priti Mendiratta Arora

Venue: NSB SEMINAR HALL

No. Of Participants: 53

**Council Member: 36** 

**Report:** Arthaneeti - The Economics Association of Maitreyi College organised the annual departmental fest, Ekonomiska'24, on 15th March, 2024. Various inter-college formal and informal events were conducted as well as a number of stalls were set up.

The day kick-started with an opening cer