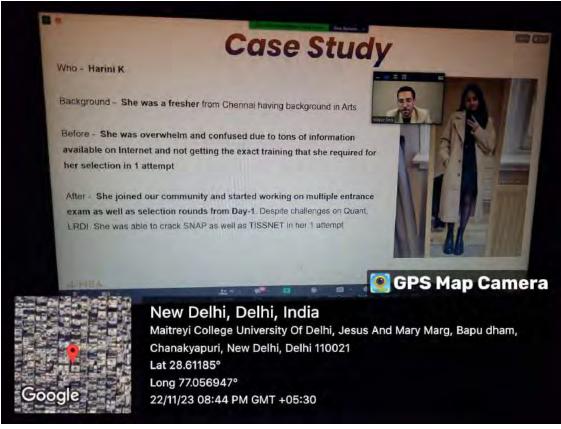

cipants to understand the role and importance of choosing right mentorship, making correct strategies and starting preparations early.

Later on, he discussed case studies of his previous students and how they were able to crack MBA under his guidance. A glimpse of how his community works to make sure that aspirants are able to achieve their goals under right guidance was also shown to the participants.

The seminar concluded with a question floor, where all the participants enthusiastically asked questions and received thorough responses from the speaker.

#### Poster of the event:



#### **Registration Link:**

https://forms.gle/pvvb2T84i45nFqzs6

#### **Meeting Link:**

https://zoom.us/meeting/register/tJlrcuuspjltE9XxpGWkbJKzD7GtzjOJazXz

#### Geotagged photographs of the event:







#### **ATTENDANCE:**













Ħ





#### Feedback Analysis:

Link for the feedback form:

https://docs.google.com/forms/d/e/1FAlpQLSegsaZihy666vWsRWzfIr6jxcRDNHTdVwtNL2cEaTw5I90IEg/viewform?usp=sharing

We received positive feedback from the attendees making the seminar successful!





Nupur

NUPUR KATARIA (Teacher In-Charge)

Signature of the Convenor:

## Arthaneeti The Economics Association, Maitreyi College

### **Movie Screening of "The Laundromat"**

**Category: Informal** 

Level: College

**Date:** 28/11/2023

**Organizing Department:** Arthaneeti, The Economics Association, Maitreyi

College

Convenor: Ms. Nupur Kataria

Co-Convenor: Dr. Priti Mendiratta Arora

Venue: NSB 3

No. Of Participants: 31

**Report:** Arthaneeti, the Economics association of Maitreyi college orga