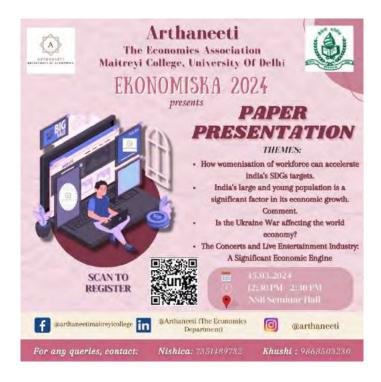

Ekonoclash - The Annual Debate Competition was conducted at 10.30 AM, in thE NSB seminar hall. It helped students showcase their public speaking skills by providing comprehensive arguments on the topic - "What drives economy faster: Democracy or Dictatorship?"



2) The Annual Paper Presentation Competition was conducted at 12:30 PM in the NSB Seminar hall. The themes for the paper presentation included: How womenisation of workforce can accelerate India's SDGs targets, India's large and young population is a significant factor in its economic growth, Is the Ukraine War affecting the world economy,

The Concerts and Live Entertainment Industry: A Significant Economic Engine. All the participants offered informative and thought-provoking facts and arguments regarding their chosen topics.



**3. Escape Room** with a twist of treasure hunt, an informal event, was conducted at 2.30PM. It turned out to be a fun informal event and was thoroughly enjoyed by all the participants.



**4. Niti Nirman 2.0- The Policy Making Competition,** a formal event, was organised at 11.30 AM in NSB-3. It provided a platform for young and enthusiastic minds to challenge their inner policymakers to analyse and scrutinise the barriers in our economy.



**5. Corporate Conundrum,** a formal event was conducted in collaboration with Dravya-The Finance and Investment club, at 11AM in room 62. Combining finance and corporate. All the participants offered informative and thought-provoking facts and arguments regarding the chosen topics.



**6. IPL Auction**, an informal event, was conducted at 11.30