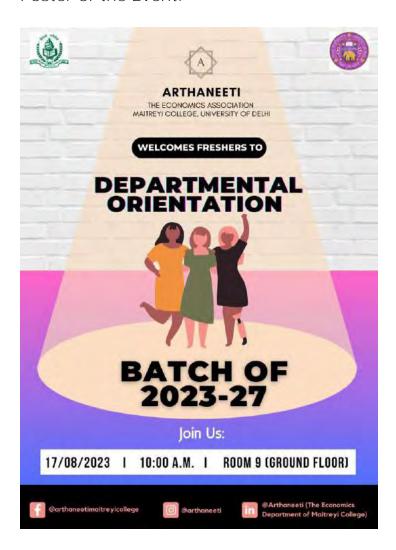

#### **DEPARTMENTAL ORIENTATION 2023**

Date: 17/08/2023

Convener: Ms. Nupur Kataria

Co-Convener: Ms. N Shradha Varma

Venue: Room 9

No. of Participants: Faculty:8

Students: 53

Arthaneeti, The Economics Association organized its departmental orientation on 17th August 2023 at 10:00 A.M. to graciously welcome the new joiners of the 2027 batch to the Maitreyi family. The orientation was a head-start to acquaint the freshers with the working, framework and overall functioning of the department. The students were provided with much needed information about the prestige that the Economics Department holds.