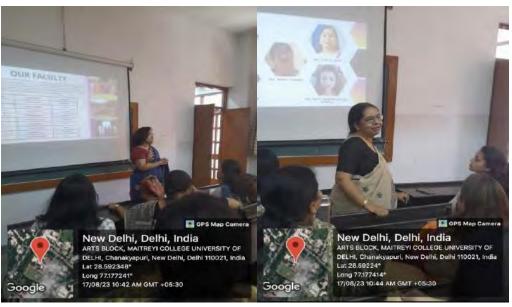

The event began with a warm welcome extended by Ms. Nupur Kataria, the Teacher-In Charge of Economics Department, who also highlighted the importance of economics in the modern world and encouraged the freshers to make the most of their college journey. The faculty members then introduced themselves and provided insights on how the next 4 years of college would look like. They covered details on the course structure, timetable, some useful tips for a balanced college life, words of affirmation and good wishes for the coming years and opportunities that lie ahead.

Then a rundown of the events that Arthaneeti has previously conducted was presented to explain how being a part of this department enriches the college experience. This included information regarding various seminars, workshops, debates, and competitions related to economics and current affairs.