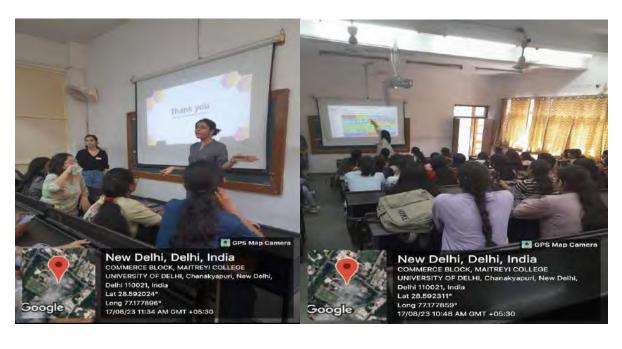

The orientation came to an end with a networking session where the attendees could interact with one another, as well as with the association members and faculty while enjoying light refreshments. The students left the venue with smiles, awaiting the new journey that they are yet to uncover.

In conclusion, the orientation for the Batch of 2023-27, organised by Arthaneeti was an insightful and engaging event aimed at welcoming new students to the world of

economics and fostering a sense of community within the department. The occasion provided an excellent avenue for the incoming students to learn about the association, the department, and the various opportunities available to them during their academic journey.