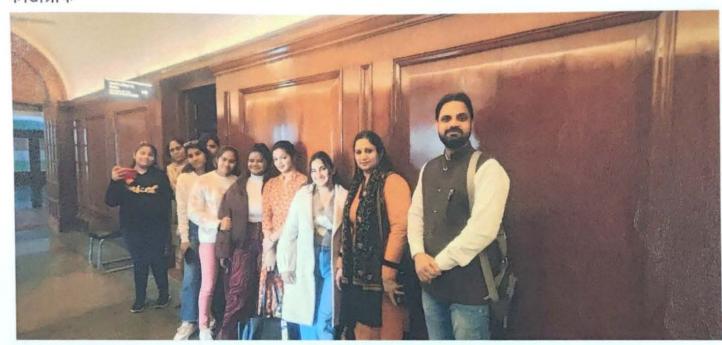

# शैक्षणिक भ्रमण रिपोर्ट

विभाग - पंजाबी

दिनांक- 01-02-2023

टीचर -इन चार्ज - डॉ सुशील कुमारी

मैत्रेयी कालेज (दिल्ली विश्वविद्यालय) के द्वारा पंजाबी एवं हिन्दी विभाग की ओर से गत दिनांक-01-02-2023 कालेज की बी.ए प्रोग्राम की छात्राओं के लिए एक शैक्षिक भ्रमण के कार्यक्रम का आयोजन किया गुपा। इस के अधीन पंजाबी विभाग से 10 छात्राएँ, हिन्दी विभाग से 96 छात्राएँ एवं 16 प्राध्यापकों के साथ शैक्षणिक भ्रमण किया गया । इस का आयोजन कालेज के प्रिंसिपल प्रोफेसर हरितमा चोपड़ा एवं विभाग के टीचर -इन चार्ज डॉ सुशील कुमारी जी के परामर्श और सहयोग से शैक्षणिक भ्रमण के लिए दिल्ली में स्थित नेहरु प्लेनिटोरीयम, कर्तव्य पथ एवं सुन्दर नर्सरी गंतव्य स्थान रखे गए जो अपनी अपनी विशिष्टताओं के लिए प्रसिद्ध हैं। इस भ्रमण का उद्देश्य छात्राओं को आज के बदलते सामाजिक, ऐतिहासिक प्रसंग अधीन बदलते हुए स्मारकों के नवीनीकरण एवं संरक्षण के विषय में मूल्यवान जानकारी से अवगत कराना था। इस यात्रा के अधीन छात्राओं ने सबसे पहले नेहरू पलेनिटोरीयम देखा जहाँ उन के ज्ञान में वृद्धि के लिए बहुत सारे आकर्षण के केंद्र रहे।छात्राओं ने सबसे पहले डॉ राजेंद्र प्रसाद के संदेश को विशेष ध्यान देते हुए पढ़ा। संविधान निर्माण के चरण ,विचार विमर्श और सभा की कार्यवाही को लेकर विस्तृत जानकारी प्राप्त की ।संविधान में विभिन्न भाषाओं के विषय संबंधित जानकारी के अतिरिक्त, संविधान निर्माताओं के विषय में सजीव, सतत मूल्यवान ऐतिहासिक जानकारी प्राप्त हुई जो उनके विषय अध्ययन के साथ भी संबंधित है। इस के अतिरिक्त आधुनिक तकनीक से युक्त प्रधानमंत्री संग्रहालय की भव्यता की ओर बढ़ीं जो क्षेत्र अब कर्तव्य पथ के नाम से जाना जाता है, विश्व मंच पर नए भारत का प्रतिबिम्ब है। इस का उदघाटन माननीय प्रधानमंत्री श्री नरेन्द्र मोदी के द्वारा 8 सितम्बर 2022 को हुआ था । आधुनिक सुविधाओं के साथ समृद्ध भारतीय संस्कृति की झलक दिखाई देती है । कर्तव्य पथ के दोनों ओर ब्लैक ग्रेनाइट से बनी ऊंची प्रतिमा एवं लाल ग्रेनाइट के लंब वाकवे नजर आते हैं।छात्राओं ने यह भी जाना कि छात्राओं के लिए विशेष आकर्षण का केंद्र रहीं। तत्पश्चात दिल्ली इंडिया गेट से होते हुए नए सिरे से डिजाइन की गई नेता जी सुभाष चन्द्र बोस की 28 फीट ऊंची प्रतिमा को देखते हुए छात्राएँ आगे ऐतिहासिक राजप्थ दोनों ओर हरे-भरे लान ,फव्वारे एवं सजावटी लैम्पपोस्ट इत्यादि ने बहुत प्रभावित किया ।छात्राओं ने जाना जहाँ राजपथ शक्ति के प्रतीक के रूप में जाना जाता था वहाँ कर्तव्य पथ सार्वजानिक स्वामित्व और सुन्दर नर्सरी की प्रस्थान किया जो 16वीं शताब्दी के विरासत उद्यान का परिसर है भारतीय पुरातत्व सवेक्षण संरक्षित सुदंर वाला बुर्ज सहित पार्क युनेस्को की विश्व धरोहर के रूप में दुबारा निर्मित किया गया । यह पहले अजीम बाग के नाम से जाना जाता था। छात्राओं ने वहाँ प्रकृति के अद्भुत सौन्दर्य से उद्यान की सैर इतिहास के पत्रों में इस स्थान का नाम तीन बार बदला है। पहले किंगसवे फिर राजपथ, अब कर्तव्य पथ है। संशक्तिकरण के उदाहरण के रूप में बदलने का प्रतीक के रूप में अपनी विशेष पहचान बनाई है । स्वतंत्र भारत के वीर सपूत शहीदों को श्रद्धांजली और नमन करते हुए उस ऐतिहासिक स्मारक को देख कर देश प्रेम के भावों ज़ज्बातों के उदगारों के साथ-साथ छात्राओं के ऐतिहासिक ज्ञान में भी वृद्धि हुई । छात्राओं ने करते हुए आनन्द प्राप्त किया। ऐतिहासिक दृष्टि से देखरेख अधीन 300 से अधिक दुर्लभ पेड़ो के कारण दिल्ली का पहला तरुवाटिका है। फुववारों के अतिरिक्त; रंगू बिरंगे विभिन्न प्रजातियों के फूलों से सुसज्जित फुलवारी की सुंदरता को देख कर छात्राएँ बहुत प्रभावित हुई ।इस प्रकार संपूर्ण शैक्षणिक भ्रमण नए समय