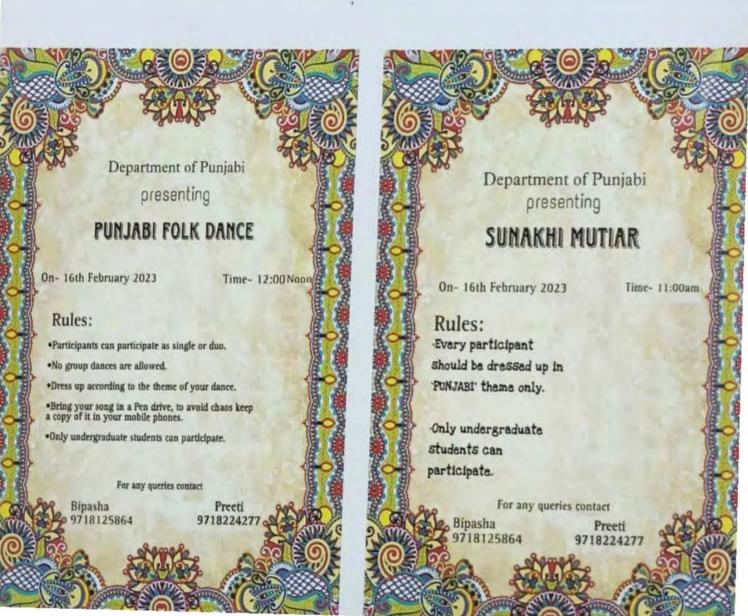

Phulkari is made of two words Phul means flower and Akari means shape. It is folk embroidery of Punjab which includes floral design, motifs and geometrical shapes. Phulkari plays a very important role in womenlife. It consider auspicious for every step in women lifeand local life of Punjab like marriage, birth of a child and religious functions. It is very graceful and represents different colours of life of a women. This programme under Phulkari theme also represents cheerful and joyful life colours of young girls under events like SunakhiMutiar and Punjabi Folk Dance. SunakhiMutiarwas a fashion show compitionin which girls awardedaccording to their traditional outfit and jewellery related to Punjabi Culture and Folk Dance Compition was related to Punjabi folk dance and girls were awarded according to their best performance. More than 24 students registered from different colleges such as Mata Sundri College, Ramanujan College, ShyamLal College, ARSD College, Vivekananda Institute of Professional Studies, Indraprastha College for Women, Hansraj College, Sri Venkateswara College, Sri Guru Gobind Singh College of

Commerce.More then 12 students participate in events of SunakhiMutiarand Punjabi Folk Dance.