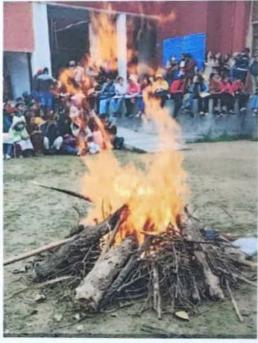

#### Department of Punjabi

In Maitreyi College the Department of Punjabi organized, Celebrated Lohri, Pongal, Makar Sankranti and other festivals on Dated 13.1.2023 under the theme of 'Ek Bharat Shreshtha Bharat ' to dignify the unique identity of Indian Culture . First of all the Principal of the College ,Professor Haritma Chopra has addressed to all students in the Amphitheatre' by warm wishing and the best heartiest congratulations for the Celebrating Lohri, Makar Sankranti , Pongal And other festivals in the college .It's arrival as a sign of winter transition by onset long days moving towards north direction. Before the time of 400 B.C the tradition of Sankranti as a festival was celebrated in India .It was intact with Knowledge of the people that they know about the direction of the Sun. India is to be said first in this manner .The day before sankranti on the previous night of the posse or pohh , Lohri is celebrated at night with a great pomp. Therefore the importance of the day as Lohri, Sankranti are the beginning of the new year according to the Indian calendar also . The Principal further cheerfully wished students and presented everyone a Very Happy New Year with great positive vibes. The students came to know about the importance of these auspicious days. In college premises the arrangement were made to raise Lohri Bonfire and as a family, the students, teachers and whole official staff with Principal Madam celebrated by circumambulation of sacred Lohri Bonfire celebrated with great spirits by distributed Lohri prasad and giving Lohri wishes in enthusiastic manner .Dr.Sushil Kumari Teacher -in -Charge ,Department of Punjabi has given heartiest well wishing congratulations beginnings of new year and celebrations of the festivals to students and presented audience. Lohri, Sankranti has a great importance in northern India Punjab, Haryana and also is celebrated by different names in different states also Pongal ,Bihu , Suggi ,kite flying Festival etc. The students came to know about the real meaning of these festivals. Dr.Sushil kumari has described the importance of the historical background of Sankranti. The programme was conducted further by Ashpreet kaur and Esther students of (B.A (P) 2nd and 1st Year) from the Department of Punjabi they also introduced to students about Celebrate the Lohri and historical background of Lohri. The students started by Punjabi folk dance Bhangra then was performed with great enthusiasm. It created an effectively influential further Gidha environment. Punjabi poetry was presented by Gunjan, Bipasha, Hina (B.A (p) students) and Punjabi song was presented by Preeti kaur (B.A (P) 2nd year ). Students belonging to different states expressed their customs regarding the celebration of this day specially. Kaushika (Tamil Nadu ) : Pongal, Hanna John (Kerala) : Makara Villakku, Sarala (Karnataka ) : Suggu , Anannya (Assam): Bihu, Richa kumari (Jharkhand): Makraat, Ahana Saha (West Bengal): Kenduli Mela, Srassthi (Rajasthan): Kite flying Festival, Dhananka (Andhra Pradesh): Makara Sankranti, Muskan Mahajan (Kashmir): Shishur Saenkraat. The students also expressed themselves by performing traditional dances like Aarzoo and Khushi performed Punjabi Folk Dance, Tamil Folk Dance was performed by students Srigha Mishra and Mansi Negi .Students Dance, Tamil Folk Dance was performed by students Srigha Mishra and Mansi Negi .Students also described about the different ways of celebrating this day. The aesthetics of celebrating also described about the different ways of celebrating this day. The aesthetics of celebrating ceremony is tied up with diversity in unity as whole India. It expressed the depiction of our cultural heritage. A question answer session was organized by Dr.Promod Singh from Sanskrit cultural heritage. A question answer session was organized and also got knowledge regarding Department in which students and audience had participated and also got knowledge regarding Makar Sankranti and zodiac signs. At the end this programme was accomplished by communicating expressions of the mutual harmony and positive energetic vibes of Punjabi Lohri geet "Sunder Munderiy" by students of the Department of Punjabi.