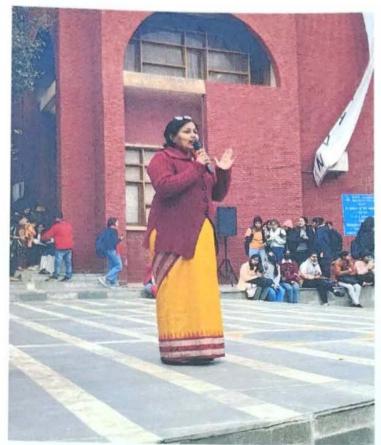

#### Department of Punjabi

In Maitreyi College the Department of Punjabi organized, Celebrated Lohri, Pongal, Makar Sankranti and other festivals on Dated 13.1.2023 under the theme of 'Ek Bharat Shreshtha Bharat ' to dignify the unique identity of Indian Culture . First of all the Principal of the College ,Professor Haritma Chopra has addressed to all students in the Amphitheatre' by warm wishing and the best heartiest congratulations for the Celebrating Lohri, Makar Sankranti , Pongal And other festivals in the college .It's arrival as a sign of winter transition by onset long days moving towards north direction. Before the time of 400 B.C the tradition of Sankranti as a festival was celebrated in India .It was intact with Knowledge of the people that they know about the direction of the Sun. India is to be said first in this manner .The day before sankranti on the previous night of the posse or pohh , Lohri is celebrated at night with a great pomp. Therefore the importance of the day as Lohri, Sankranti are the beginning of the new year according to the Indian calendar also . The Principal further cheerfully wished students and presented everyone a Very Happy New Year with great positive vibes. The students came to know about the importance of these auspicious days. In college premises the arrangement were made to raise Lohri Bonfire and as a family, the students, teachers and whole official staff with Principal Madam celebrated by circumambulation of sacred Lohri Bonfire celebrated with great spirits by distributed Lohri prasad and giving Lohri wishes in enthusiastic manner .Dr.Sushil Kumari Teacher -in -Charge ,Department of Punjabi has given heartiest well wishing congratulations beginnings of new year and celebrations of the festivals to students and presented audience. Lohri, Sankranti has a great importance in northern India Punjab, Haryana and also is celebrated by different names in different states also Pongal ,Bihu , Suggi ,kite flying Festival etc. The students came to know about the real meaning of these festivals. Dr.Sushil kumari has described the importance of the historical background of Sankranti. The programme was conducted further by Ashpreet kaur and Esther students of (B.A (P) 2nd and 1st Year) from the Department of Punjabi they also introduced to students about Celebrate the Lohri and historical background of Lohri. The students started by Punjabi folk dance Bhangra then was performed with great enthusiasm. It created an effectively influential further Gidha environment. Punjabi poetry was presented by Gunjan, Bipasha, Hina (B.A (p) students) and Punjabi song was presented by Preeti kaur (B.A (P) 2nd year ). Students belonging to different states expressed their customs regarding the celebration of this day specially. Kaushika (Tamil Nadu ) : Pongal, Hanna John (Kerala) : Makara Villakku, Sarala (Karnataka ) : Suggu , Anannya (Assam): Bihu, Richa kumari (Jharkhand): Makraat, Ahana Saha (West Bengal): Kenduli Mela, Srassthi (Rajasthan): Kite flying Festival, Dhananka (Andhra Pradesh): Makara Sankranti, Muskan Mahajan (Kashmir): Shishur Saenkraat. The students also expressed themselves by performing traditional dances like Aarzoo and Khushi performed Punjabi Folk Dance, Tamil Folk Dance was performed by students Srigha Mishra and Mansi Negi .Students Dance, Tamil Folk Dance was performed by students Srigha Mishra and Mansi Negi .Students also described about the different ways of celebrating this day. The aesthetics of celebrating also described about the different ways of celebrating this day. The aesthetics of celebrating ceremony is tied up with diversity in unity as whole India. It expressed the depiction of our cultural heritage. A question answer session was organized by Dr.Promod Singh from Sanskrit cultural heritage. A question answer session was organized and also got knowledge regarding Department in which students and audience had participated and also got knowledge regarding Makar Sankranti and zodiac signs. At the end this programme was accomplished by communicating expressions of the mutual harmony and positive energetic vibes of Punjabi Lohri geet "Sunder Munderiy" by students of the Department of Punjabi.

# Pictures of the event

# Speech

Folk Dance (Bhangra, Giddha, other Folk Dance)