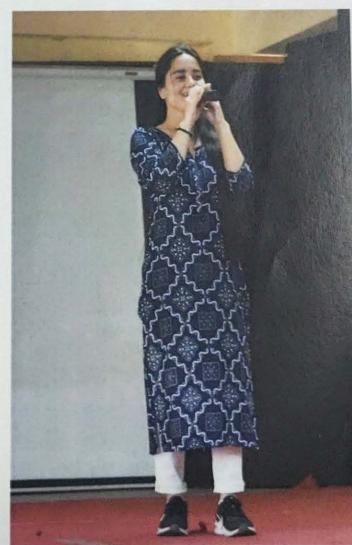

#### **Inter-College Online Speech Competition**

Theme: " Potential of Youth to Change the World"

Date: 13-04-2023

Department of Punjabi

Name of Convenor: Dr.Sushil Kumari

Number of Participants: 12

Report of the Event

An Inter-College Online Speech Competition on the Theme -" Potential of Youth to change the World" (Vishwa Parivartan karanyog samartha te ajh di Naujawan Pirhi) was organized on 13th April 2023 by the Department of Punjabi, Maitreyi College, University of Delhi through Google Meet. The Competition is dedicated to - Citizens of India: G-20 glorious Opportunity. The number of participants are 12 who joined the link and have expressed their views and thoughts about the theme in the speech as given scheduled time after joining the competition. The participants followed the instructions and have given speech properly. There are 3 winners participants in the competition.

# Pictures of Event

🔎 Type here in search

Registration link: -

Inter-college Online Speech Competition (Responses)