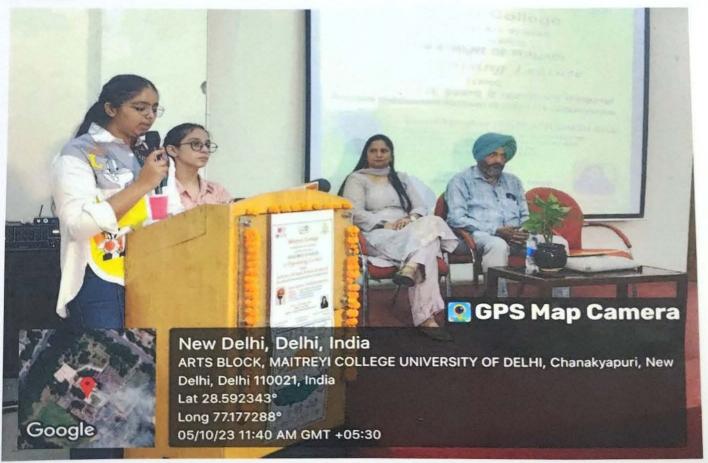

### रिपोर्ट

दिल्ली विश्वविद्यालय के मैत्रेयी कालेज ( NAAC द्वारा++ मान्यता प्राप्त) में पंजाबी विभाग के द्वारा दिनांक 5अक्तूबर 2023 को एक दिवसीय लेक्चर आयोजित किया गया जिस का विषय था : 'पंजाबी भाषा के द्वारा रोजगार के अवसर एवं संभावनाएँ । यह कार्यक्रम कालेज के प्राचार्या प्रो. हरितमा चोपड़ा जी की प्रेरणा और प्रोत्साहन तथा कनवीनर डॉ.स्मृति सिंह के संरक्षण में आयोजित किया गया। कार्यक्रम का आरंभ बी.ए प्रोग्राम की छात्राओं भूमिका कंबोज एवं मीत कौर ने बड़े उत्साह के साथ पंजाबी भाषा से संबंधित एक सुन्दर कविता के द्वारा आरंभ करते हुए मंच का संचालन किया । पंजाबी विभाग की ओर से उपस्थित डॉ हरमीत कौर, डॉ सारिका शर्मा एवं डॉ गुरप्रीत बोरावल ने मुख्य अतिथि प्रकाश सिंह गिल को सम्मान चिन्ह के रूप में उपहार स्वरुप गमला दिया। सबसे पहले इस कार्यक्रम के मुख्य अतिथि प्रकाश सिंह गिल ने कालेज की प्राचार्या प्रो. हरितमा चोपड़ा जी और डॉ. स्मृति सिंह को अपनी ओर से शुभकामनाएं देते हुए कार्यक्रम के आयोजन के लिए सराहना की। उन्होंने अपने वक्तव्य में कहा कि पंजाबी भाषा को पढ़ कर छात्राएँ अपने लिए रोजगार के अवसर एवं संभावनाएँ बढ़ा सकती हैं और अपनी पढ़ाई करने के साथ साथ ही घर बैठे अपनी जेब खर्च का पैसा खुद ही कमा सकती हैं ।उन्होंने ने बताया कि पूरे देश में कुल 15 करोड़ लोग पंजाबी बोलते हैं और पंजाबी भाषा पूरे विश्व में दसवीं सबसे ज्यादा बोली जाने वाली भाषा है। पंजाबी भाषा के साथ रोजगार मिलने वाले अवसरों को तीन भागों में विभक्त करते हुए दसवीं स्कूल स्तर की पंजाबी पढ़ कर टाइपिंग, बारहवी स्तरकी पंजाबी पढ़ कर प्राइमरी तक की अध्यापिकाऐं, एयर होस्टस, बैंक में