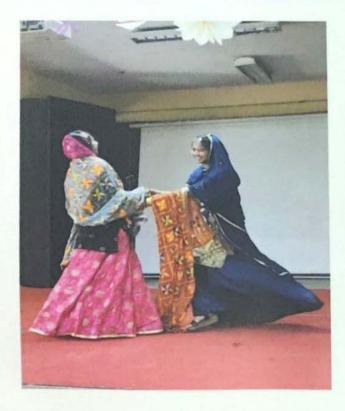

#### Lohri Festival

Date (13-01-2023)

Department- Department of Punjabi

Name of the Convenor- Dr. Sushil Kumari

Report of the Event

#### Department of Punjabi

In Maitreyi College the Department of Punjabi organized, Celebrated Lohri, Pongal, Makar Sankranti and other festivals on Dated 13.1.2023 under the theme of 'Ek Bharat Shreshtha Bharat ' to dignify the unique identity of Indian Culture . First of all the Principal of the College ,Professor Haritma Chopra has addressed to all students in the Amphitheatre' by warm wishing and the best heartiest congratulations for the Celebrating Lohri, Makar Sankranti , Pongal And other festivals in the college .It's arrival as a sign of winter transition by onset long days moving towards north direction. Before the time of 400 B.C the tradition of Sankranti as a festival was celebrated in India .It was intact with Knowledge of the people that they know about the direction of the Sun. India is to be said first in this manner .The day before sankranti on the previous night of the posse or pohh , Lohri is celebrated at night with a great pomp. Therefore the importance of the day as Lohri, Sankranti are the beginning of the new year according to the Indian calendar also . The Principal further cheerfully wished students and presented everyone a Very Happy New Year with great positive vibes. The students came to know about the importance of these auspicious days. In college premises the arrangement were made to raise Lohri Bonfire and as a family, the students, teachers and whole official staff with Principal Madam celebrated by circumambulation of sacred Lohri Bonfire celebrated with great spirits by distributed Lohri prasad and giving Lohri wishes in enthusiastic manner .Dr.Sushil Kumari Teacher -in -Charge ,Department of Punjabi has given heartiest well wishing congratulations beginnings of new year and celebrations of the festivals to students and presented audience. Lohri, Sankranti has a great importance in northern India Punjab, Haryana and also is celebrated by different names in different states also Pongal ,Bihu , Suggi ,kite flying Festival etc. The students came to know about the real meaning of these festivals. Dr.Sushil kumari has described the importance of the historical background of Sankranti. The programme was conducted further by Ashpreet kaur and Esther students of (B.A (P) 2nd and 1st Year) from the Department of Punjabi they also introduced to students about Celebrate the Lohri and historical background of Lohri. The students started by Punjabi folk dance Bhangra then was performed with great enthusiasm. It created an effectively influential further Gidha environment. Punjabi poetry was presented by Gunjan, Bipasha, Hina (B.A (p) students) and Punjabi song was presented by Preeti kaur (B.A (P) 2nd year ). Students belonging to different states expressed their customs regarding the celebration of this day specially. Kaushika (Tamil Nadu ) : Pongal, Hanna John (Kerala) : Makara Villakku, Sarala (Karnataka ) : Suggu , Anannya (Assam): Bihu, Richa kumari (Jharkhand): Makraat, Ahana Saha (West Bengal): Kenduli Mela, Srassthi (Rajasthan): Kite flying Festival, Dhananka (Andhra Pradesh): Makara Sankranti, Muskan Mahajan (Kashmir): Shishur Saenkraat. The students also expressed themselves by performing traditional dances like Aarzoo and Khushi performed Punjabi Folk Dance, Tamil Folk Dance was performed by students Srigha Mishra and Mansi Negi .Students Dance, Tamil Folk Dance was performed by students Srigha Mishra and Mansi Negi .Students also described about the different ways of celebrating this day. The aesthetics of celebrating also described about the different ways of celebrating this day. The aesthetics of celebrating ceremony is tied up with diversity in unity as whole India. It expressed the depiction of our cultural heritage. A question answer session was organized by Dr.Promod Singh from Sanskrit cultural heritage. A question answer session was organized and also got knowledge regarding Department in which students and audience had participated and also got knowledge regarding Makar Sankranti and zodiac signs. At the end this programme was accomplished by communicating expressions of the mutual harmony and positive energetic vibes of Punjabi Lohri geet "Sunder Munderiy" by students of the Department of Punjabi.

# Speech

Folk Dance (Bhangra, Giddha, other Folk Dance)