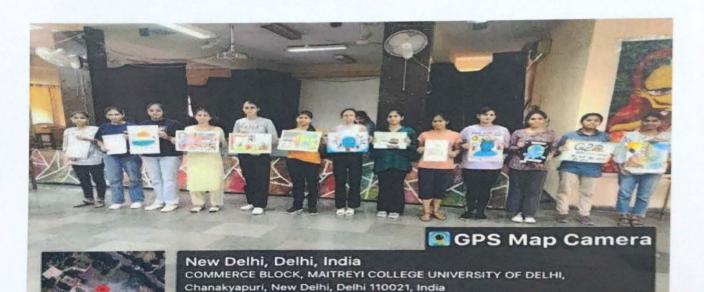

Poster of the Event

Teacher -In Charge

Dr. Sushil kumari Department of Punjabi **Poster Making Competition** 

Intra-College Punjabi Competition

Date: 20-09-2023

Department: Department of Punjabi

Name of Convenor: Dr. Smriti Singh

Number of the Participants: 13

Report of the Event:

Department of Punjabi

An Intra-College Competition of 'Poster Making' with the theme of 'Punjabi Alphabet

Calligraphy', 'Trinjhan Di Tasveer', 'Global Warming & Climate Change' and 'G-20 Logo' was

organized on 20th, September 2023 by the Department of Punjabi, Maitreyi College, University

of Delhi. Principle Mam Dr. Haritma Chopra has given heartiest well-wishing at the

commencement of the event and said that creative art not only gives us mental peace but also

reveals our inner talent. On this occasion, Dr. Smrirti Singh, Teacher-in-Charge, Department of

Punjabi addressed the students in the competition to explore their artistic possibilities along with

their studies.