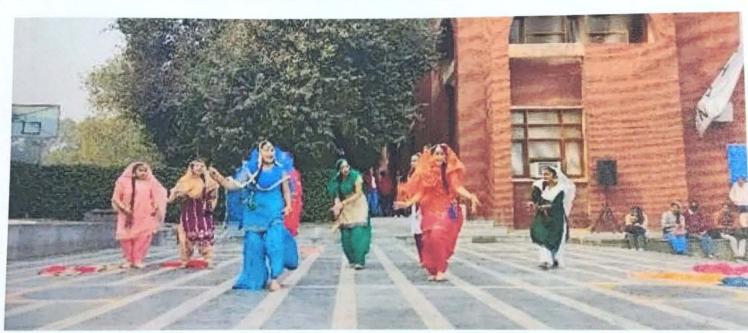

#### Department of Punjabi

In Maitreyi College the Department of Punjabi organized, Celebrated Lohri, Pongal, Makar Sankranti and other festivals on Dated 13.1.2023 under the theme of 'Ek Bharat Shreshtha Bharat ' to dignify the unique identity of Indian Culture . First of all the Principal of the College ,Professor Haritma Chopra has addressed to all students in the Amphitheatre' by warm wishing and the best heartiest congratulations for the Celebrating Lohri, Makar Sankranti , Pongal And other festivals in the college .It's arrival as a sign of winter transition by onset long days moving towards north direction. Before the time of 400 B.C the tradition of Sankranti as a festival was celebrated in India .It was intact with Knowledge of the people that they know about the direction of the Sun. India is to be said first in this manner .The day before sankranti on the previous night of the posse or pohh , Lohri is celebrated at night with a great pomp. Therefore the importance of the day as Lohri, Sankranti are the beginning of the new year according to the Indian calendar also . The Principal further cheerfully wished students and presented everyone a Very Happy New Year with great positive vibes. The students came to know about the importance of these auspicious days. In college premises the arrangement were made to raise Lohri Bonfire and as a family, the students, teachers and whole official staff with Principal Madam celebrated by circumambulation of sacred Lohri Bonfire celebrated with great spirits by distributed Lohri prasad and giving Lohri wishes in enthusiastic manner .Dr.Sushil Kumari Teacher -in -Charge ,Department of Punjabi has given heartiest well wishing congratulations beginnings of new year and celebrations of the festivals to students and presented audience. Lohri, Sankranti has a great importance in northern India Punjab, Haryana and also is celebrated by different names in different states also Pongal ,Bihu , Suggi ,kite flying Festival etc. The students came to know about the real meaning of these festivals. Dr.Sushil kumari has described the importance of the historical background of Sankranti. The programme was conducted further by Ashpreet kaur and Esther students of (B.A (P) 2nd and 1st Year) from the Department of Punjabi they also introduced to students about Celebrate the Lohri and historical background of Lohri. The students started by Punjabi folk dance Bhangra then was performed with great enthusiasm. It created an effectively influential further Gidha environment. Punjabi poetry was presented by Gunjan, Bipasha, Hina (B.A (p) students) and Punjabi song was presented by Preeti kaur (B.A (P) 2nd year ). Students belonging to different states expressed their customs regarding the celebration of this day specially. Kaushika (Tamil Nadu ) : Pongal, Hanna John (Kerala) : Makara Villakku, Sarala (Karnataka ) : Suggu , Anannya (Assam): Bihu, Richa kumari (Jharkhand): Makraat, Ahana Saha (West Bengal): Kenduli Mela, Srassthi (Rajasthan): Kite flying Festival, Dhananka (Andhra Pradesh): Makara Sankranti, Muskan Mahajan (Kashmir): Shishur Saenkraat. The students also expressed themselves by performing traditional dances like Aarzoo and Khushi performed Punjabi Folk Dance, Tamil Folk Dance was performed by students Srigha Mishra and Mansi Negi .Students Dance, Tamil Folk Dance was performed by students Srigha Mishra and Mansi Negi .Students also described about the different ways of celebrating this day. The aesthetics of celebrating also described about the different ways of celebrating this day. The aesthetics of celebrating ceremony is tied up with diversity in unity as whole India. It expressed the depiction of our cultural heritage. A question answer session was organized by Dr.Promod Singh from Sanskrit cultural heritage. A question answer session was organized and also got knowledge regarding Department in which students and audience had participated and also got knowledge regarding Makar Sankranti and zodiac signs. At the end this programme was accomplished by communicating expressions of the mutual harmony and positive energetic vibes of Punjabi Lohri geet "Sunder Munderiy" by students of the Department of Punjabi.

# Speech

Folk Dance (Bhangra, Giddha, other Folk Dance)