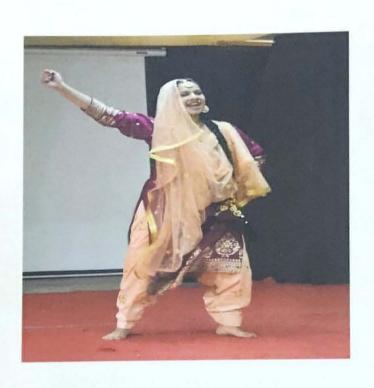

#### Department of Punjabi

In Maitreyi College the Department of Punjabi organized, Celebrated Lohri, Pongal, Makar Sankranti and other festivals on Dated 13.1.2023 under the theme of 'Ek Bharat Shreshtha Bharat ' to dignify the unique identity of Indian Culture . First of all the Principal of the College ,Professor Haritma Chopra has addressed to all students in the Amphitheatre' by warm wishing and the best heartiest congratulations for the Celebrating Lohri, Makar Sankranti , Pongal And other festivals in the college .It's arrival as a sign of winter transition by onset long days moving towards north direction. Before the time of 400 B.C the tradition of Sankranti as a festival was celebrated in India .It was intact with Knowledge of the people that they know about the direction of the Sun. India is to be said first in this manner .The day before sankranti on the previous night of the posse or pohh , Lohri is celebrated at night with a great pomp. Therefore the importance of the day as Lohri, Sankranti are the beginning of the new year according to the Indian calendar also . The Principal further cheerfully wished students and presented everyone a Very Happy New Year with great positive vibes. The students came to know about the importance of these auspicious days. In college premises the arrangement were made to raise Lohri Bonfire and as a family, the students, teachers and whole official staff with Principal Madam celebrated by circumambulation of sacred Lohri Bonfire celebrated with great spirits by distributed Lohri prasad and giving Lohri wishes in enthusiastic manner .Dr.Sushil Kumari Teacher -in -Charge ,Department of Punjabi has given heartiest well wishing congratulations beginnings of new year and celebrations of the festivals to students and presented audience. Lohri, Sankranti has a great importance in northern India Punjab, Haryana and also is celebrated by different names in different states also Pongal ,Bihu , Suggi ,kite flying Festival etc. The students came to know about the real meaning of these festivals. Dr.Sushil kumari has described the importance of the historical background of Sankranti. The programme was conducted further by Ashpreet kaur and Esther students of (B.A (P) 2nd and 1st Year) from the Department of Punjabi they also introduced to students about Celebrate the Lohri and historical background of Lohri. The students started by Punjabi folk dance Bhangra then was performed with great enthusiasm. It created an effectively influential further Gidha environment. Punjabi poetry was presented by Gunjan, Bipasha, Hina (B.A (p) students) and Punjabi song was presented by Preeti kaur (B.A (P) 2nd year ). Students belonging to different states expressed their customs regarding the celebration of this day specially. Kaushika (Tamil Nadu ) : Pongal, Hanna John (Kerala) : Makara Villakku, Sarala (Karnataka ) : Suggu , Anannya (Assam): Bihu, Richa kumari (Jharkhand): Makraat, Ahana Saha (West Bengal): Kenduli Mela, Srassthi (Rajasthan): Kite flying Festival, Dhananka (Andhra Pradesh): Makara Sankranti, Muskan Mahajan (Kashmir): Shishur Saenkraat. The students also expressed themselves by performing traditional dances like Aarzoo and Khushi performed Punjabi Folk Dance, Tamil Folk Dance was performed by students Srigha Mishra and Mansi Negi .Students Dance, Tamil Folk Dance was performed by students Srigha Mishra and Mansi Negi .Students also described about the different ways of celebrating this day. The aesthetics of celebrating also described about the different ways of celebrating this day. The aesthetics of celebrating ceremony is tied up with diversity in unity as whole India. It expressed the depiction of our cultural heritage. A question answer session was organized by Dr.Promod Singh from Sanskrit cultural heritage. A question answer session was organized and also got knowledge regarding Department in which students and audience had participated and also got knowledge regarding Makar Sankranti and zodiac signs. At the end this programme was accomplished by communicating expressions of the mutual harmony and positive energetic vibes of Punjabi Lohri geet "Sunder Munderiy" by students of the Department of Punjabi.

# Speech

Folk Dance (Bhangra, Giddha, other Folk Dance)