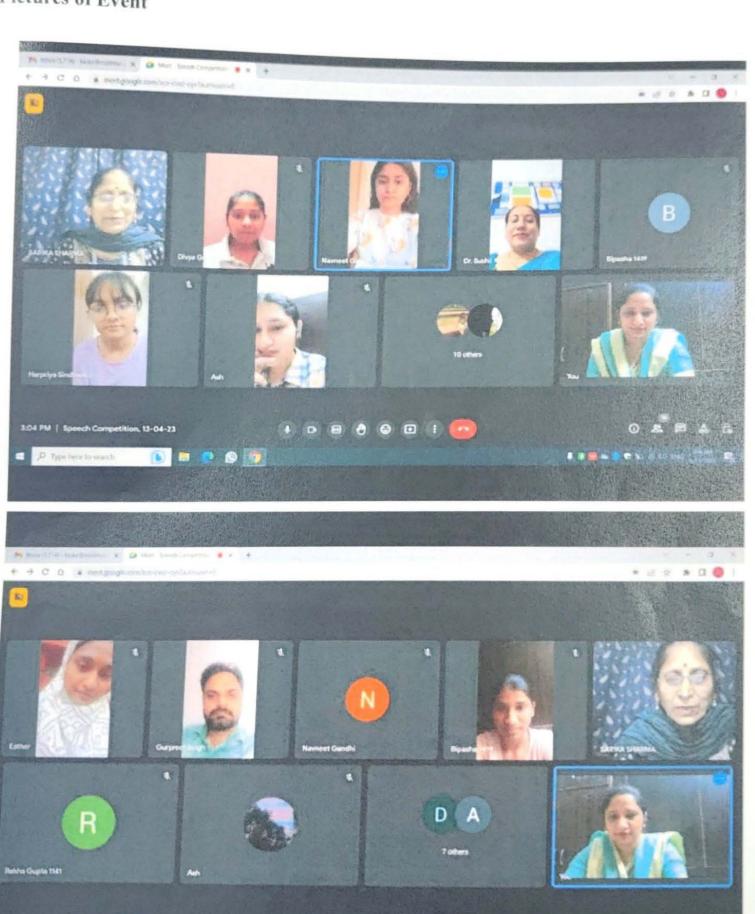

# Pictures of Event

🔎 Type here in search

Registration link: -

Inter-college Online Speech Competition (Responses)

# List of Participants:

| S.NO | Name                                            | Contact no College                      |                                                         | Course             | Year    |  |
|------|-------------------------------------------------|-----------------------------------------|---------------------------------------------------------|--------------------|---------|--|
| 1.   | Noorul Fahida P                                 | 8714142286                              | Bharati college                                         | B.A                | 3rd ye  |  |
| 2    | Harpriya sindhwani                              | 7973257921                              | Maitreyi college                                        | B .Com.            | 1st yea |  |
| 3    | Esther                                          | 7526892752                              | Lady Shri Ram College for Women                         | B.A                | 1st yea |  |
| 4    | Aarzoo 9992481708 Maitreyi College              |                                         | B.A                                                     | 1st yea            |         |  |
| 5    | Jasleen kaur                                    | 9318439308                              | Sri Guru Gobind Singh College of<br>Commerce, Pitampura | B.A (H)<br>Punjabi | 3rd ye  |  |
| 6    | Divya Gupta                                     | Divya Gupta 9289284634 Maitreyi College |                                                         | B.A                | 2nd ye  |  |
| 7    | Nakul Tiwari                                    | 6280919074                              | Ramanujan College                                       | B.A                | 2nd ye  |  |
| 8    | Bipasha                                         | 9718125864                              | Maitreyi college                                        | B.A                | 2nd ye  |  |
| 9    | Ashpreet kaur                                   | 9311273545                              | SGGSCC Sri Guru Gobind Singh<br>College Of Commerce     | B.A                | 1st yea |  |
| 10   | Inderpal Singh 9855778127 St. Stephen's College |                                         | St. Stephen's College                                   | B.A                | 2nd ye  |  |
| 11   | Navneet Gandhi                                  | 9315990211                              | Maitreyi College                                        | B.A                | 1st yea |  |
| 12   | Parwinder Kaur                                  | 9501380185                              | Maitreyi College                                        | B.A                | 1st yea |  |

Google Meet link:-

https://meet.google.com/xce-cvxz-oyx

Teacher - Incharge

Dr. Sushil Kumari