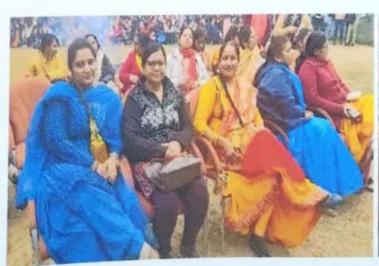

#### Department of Punjabi

In Maitreyi College the Department of Punjabi organized, Celebrated Lohri, Pongal, Makar Sankranti and other festivals on Dated 13.1.2023 under the theme of 'Ek Bharat Shreshtha Bharat ' to dignify the unique identity of Indian Culture . First of all the Principal of the College ,Professor Haritma Chopra has addressed to all students in the Amphitheatre' by warm wishing and the best heartiest congratulations for the Celebrating Lohri, Makar Sankranti , Pongal And other festivals in the college .It's arrival as a sign of winter transition by onset long days moving towards north direction. Before the time of 400 B.C the tradition of Sankranti as a festival was celebrated in India .It was intact with Knowledge of the people that they know about the direction of the Sun. India is to be said first in this manner .The day before sankranti on the previous night of the posse or pohh , Lohri is celebrated at night with a great pomp. Therefore the importance of the day as Lohri, Sankranti are the beginning of the new year according to the Indian calendar also . The Principal further cheerfully wished students and presented everyone a Very Happy New Year with great positive vibes. The students came to know about the importance of these auspicious days. In college premises the arrangement were made to raise Lohri Bonfire and as a family, the students, teachers and whole official staff with Principal Madam celebrated by circumambulation of sacred Lohri Bonfire celebrated with great spirits by distributed Lohri prasad and giving Lohri wishes in enthusiastic manner .Dr.Sushil Kumari Teacher -in -Charge ,Department of Punjabi has given heartiest well wishing congratulations beginnings of new year and celebrations of the festivals to students and presented audience. Lohri, Sankranti has a great importance in northern India Punjab, Haryana and also is celebrated by different names in different states also Pongal ,Bihu , Suggi ,kite flying Festival etc. The students came to know about the real meaning of these festivals. Dr.Sushil kumari has described the importance of the historical background of Sankranti. The programme was conducted further by Ashpreet kaur and Esther students of (B.A (P) 2nd and 1st Year) from the Department of Punjabi they also introduced to students about Celebrate the Lohri and historical background of Lohri. The students started by Punjabi folk dance Bhangra then was performed with great enthusiasm. It created an effectively influential further Gidha environment. Punjabi poetry was presented by Gunjan, Bipasha, Hina (B.A (p) students) and Punjabi song was presented by Preeti kaur (B.A (P) 2nd year ). Students belonging to different states expressed their customs regarding the celebration of this day specially. Kaushika (Tamil Nadu ) : Pongal, Hanna John (Kerala) : Makara Villakku, Sarala (Karnataka ) : Suggu , Anannya (Assam): Bihu, Richa kumari (Jharkhand): Makraat, Ahana Saha (West Bengal): Kenduli Mela, Srassthi (Rajasthan): Kite flying Festival, Dhananka (Andhra Pradesh): Makara Sankranti, Muskan Mahajan (Kashmir): Shishur Saenkraat. The students also expressed themselves by performing traditional dances like Aarzoo and Khushi performed Punjabi Folk Dance, Tamil Folk Dance was performed by students Srigha Mishra and Mansi Negi .Students Dance, Tamil Folk Dance was performed by students Srigha Mishra and Mansi Negi .Students also described about the different ways of celebrating this day. The aesthetics of celebrating also described about the different ways of celebrating this day. The aesthetics of celebrating ceremony is tied up with diversity in unity as whole India. It expressed the depiction of our cultural heritage. A question answer session was organized by Dr.Promod Singh from Sanskrit cultural heritage. A question answer session was organized and also got knowledge regarding Department in which students and audience had participated and also got knowledge regarding Makar Sankranti and zodiac signs. At the end this programme was accomplished by communicating expressions of the mutual harmony and positive energetic vibes of Punjabi Lohri geet "Sunder Munderiy" by students of the Department of Punjabi.