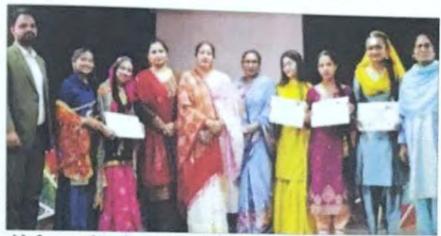

# ਮੈਤ੍ਰੇਈ ਕਾਲਜ ਦੇ ਪੰਜਾਬੀ ਵਿਭਾਗ ਵੱਲੋਂ 'ਫੁਲਕਾਰੀ' ਫੈਸਟ

ਮੈਡ੍ਰੇਈ ਕਾਲਜ ਵਿੱਚ ਸੁੰਦਰਤਾ ਮੁਕਾਬਲੇ ਦੇ ਜੇਤੁ। ਫੋਟੋ ਇਓਲ

# ਜੇਤੁ ਵਿਦਿਆਰਥੀਆਂ ਦਾ ਸਨਮਾਨ

ਪੱਤਰ ਪ੍ਰੇਰਕ ਨਵੀਂ ਦਿੱਲੀ, 18 ਫਰਵਰੀ

ਦਿੱਲੀ ਯੂਨੀਵਰਸਿਟੀ, ਦਿੱਲੀ ਦੇ ਮੈਡੇਈ ਕਾਲਜ ਦੇ ਪੰਜਾਬੀ ਵਿਭਾਗ ਵੱਲੋਂ ਸਾਲਾਨਾ ਵਿਭਾਗੀ ਫੈਸਟ 'ਫਲਕਾਰੀ' ਸਿਰਲੇਖ ਹੇਠ ਕੀਤਾ ਗਿਆ। ਪਿੰਸੀਪਲ ਪੋ. ਹਰਿਤਮਾ ਚੋਪੜਾ ਦੇ ਆਦੇਸ਼ਾਂ ਅਨੁਸਾਰ ਫੈਸਟ ਵਿਚ ਘੱਟ ਤੋਂ ਘੱਟ ਕਾਗਜ਼ ਦਾ ਇਸਤੇਮਾਲ ਕਰਨਾ ਅਤੇ ਵਾਤਾਵਰਨ ਸੰਭਾਲ ਦੇ ਨਿਯਮਾਂ ਦੀ ਪਾਲਣਾ ਕਰਦੇ ਹੋਏ ਫ਼ੈਸਟ ਨੂੰ

ਉਤਸ਼ਾਹਪੁਰਵਕ ਢੰਗ ਨਾਲ ਮਨਾਇਆ ਗਿਆ। ਇਸ ਫੈਸਟ ਦਾ ਉਦਘਾਟਨ ਮੁਖੀ ਪੰਜਾਬੀ ਵਿਭਾਗ, ਮੈਤੇਈ ਕਾਲਜ, ਦਿੱਲੀ ਯੂਨੀਵਰਸਿਟੀ ਡਾ. ਸਸ਼ੀਲ ਕਮਾਰੀ ਵੱਲੋਂ ਫੈਸਟ ਵਿਚ ਹਿੱਸਾ ਲੈਣ ਵਾਲੀਆਂ ਵਿਦਿਆਰਥਣਾਂ ਨੇ ਸਫ਼ਲ ਪੋਗਰਾਮ ਅਤੇ ਭਵਿੱਖ ਲਈ ਸ਼ੱਭ-ਕਾਮਨਾਵਾਂ ਦਿੰਦੇ ਹੋਏ ਕੀਤਾ ਗਿਆ। ਫੈਸਟ ਦਾ ਮੁੱਖ ਸਿਰਲੇਖ 'ਫੁਲਕਾਰੀ' ਨਾ ਕੇਵਲ ਜੀਵਨ ਦੇ ਵੱਖ-ਵੱਖ ਰੰਗਾਂ ਨੂੰ ਪਦਰਸ਼ਿਤ ਕਰਦਾ ਹੈ ਸਗੋਂ ਪੰਜਾਬੀ ਸੱਭਿਆਚਾਰ ਦਾ ਵੀ ਇੱਕ ਅਨਿੱਖੜਵਾਂ ਅੰਗ ਹੈ। ਇਸੇ ਦੀ ਪੇਸ਼ਕਾਰੀ 'ਫੁਲਕਾਰੀ'

ਸਿਰਲੇਖ ਅਧੀਨ ਕਰਵਾਏ ਪ੍ਰੋਗਰਾਮ ਵਿਚ ਪੇਸ਼ ਕੀਤੀ ਗਈ।

ਪ੍ਰੋਗਰਾਮ ਦੇ ਪਹਿਲੇ ਭਾਗ ਵਿੱਚ 'ਸੁਨੱਖੀ ਮੁਟਿਆਰ' ਅਤੇ ਦਜੇ ਭਾਗ 'ਪੰਜਾਬੀ ਲੋਕ ਨਾਚ ਕਰਵਾਇਆ ਗਿਆ। ਪੋਗਰਾਮ ਦੇ ਦੋਵਾਂ ਕਾਗਾਂ ਵਿਚ ਵੱਖ-ਵੱਖ ਕਾਲਜਾਂ ਤੋਂ ਆਈਆਂ ਵਿਦਿਆਰਥਣਾਂ ਨੇ ਹਿੱਸਾ ਲਿਆ ਅਤੇ ਪੰਜਾਬੀ ਪਹਿਰਾਵੇ ਤੇ ਗਹਿਣਿਆਂ ਨੂੰ ਪ੍ਰਦਰਸ਼ਿਤ ਕਰਦੇ ਹੋਏ ਪੰਜਾਬੀਅਤ ਦੀ ਰਹਿਨਮਾਈ ਕੀਤੀ। 'ਸੁਨੱਖੀ ਮੁਟਿਆਰ' ਮੁਕਾਬਲੇ ਵਿਚ ਪਹਿਲਾ ਸਥਾਨ ਮੈਡੇਈ ਕਾਲਜ ਅਤੇ ਦੂਜਾ ਸਥਾਨ ਮਾਤਾ ਸੰਦੂਰੀ ਕਾਲਜ ਫਾਰ ਵਿਮੈਨ ਨੂੰ ਪ੍ਰਾਪਤ ਹੋਇਆ ਜਦਕਿ 'ਪੰਜਾਬੀ ਲੋਕ ਨਾਚ' ਮਕਾਬਲੇ ਵਿਚ ਮੈਤੇਈ ਕਾਲਜ ਅੱਵਲ ਰਿਹਾ। ਪੋਗਰਾਮ ਵਿਚ ਸਥਾਨ ਹਾਸਲ ਕਰਨ ਵਾਲੀਆਂ ਵਿਦਿਆਰਥਣਾਂ ਦਾ ਡਾ. ਸਸ਼ੀਲ ਕਮਾਰੀ ਅਤੇ ਵਿਭਾਗ ਦੇ ਬਾਕੀ ਅਧਿਆਪਕਾਂ ਡਾ. ਹਰਮੀਤ ਕੌਰ, ਡਾ. ਸਾਰਿਕਾ ਸ਼ਰਮਾ ਅਤੇ ਡਾ. ਗਰਪੀਤ ਸਿੰਘ ਵੱਲੋਂ ਸਰਟੀਫਿਕੇਟ ਦੇ ਕੇ ਸਨਮਾਨ ਕੀਤਾ ਗਿਆ।