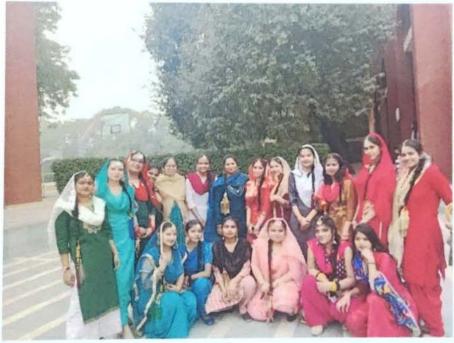

#### Lohri Festival

Date (13-01-2023)

Department- Department of Punjabi

Name of the Convenor- Dr. Sushil Kumari

Report of the Event

#### Department of Punjabi

In Maitreyi College the Department of Punjabi organized, Celebrated Lohri, Pongal, Makar Sankranti and other festivals on Dated 13.1.2023 under the theme of 'Ek Bharat Shreshtha Bharat ' to dignify the unique identity of Indian Culture . First of all the Principal of the College ,Professor Haritma Chopra has addressed to all students in the Amphitheatre' by warm wishing and the best heartiest congratulations for the Celebrating Lohri, Makar Sankranti , Pongal And other festivals in the college .It's arrival as a sign of winter transition by onset long days moving towards north direction. Before the time of 400 B.C the tradition of Sankranti as a festival was celebrated in India .It was intact with Knowledge of the people that they know about the direction of the Sun. India is to be said first in this manner .The day before sankranti on the previous night of the posse or pohh , Lohri is celebrated at night with a great pomp. Therefore the importance of the day as Lohri, Sankranti are the beginning of the new year according to the Indian calendar also . The Principal further cheerfully wished students and presented everyone a Very Happy New Year with great positive vibes. The students came to know about the importance of these auspicious days. In college premises the arrangement were made to raise Lohri Bonfire and as a family, the students, teachers and whole official staff with Principal Madam celebrated by circumambulation of sacred Lohri Bonfire celebrated with great spirits by distributed Lohri prasad and giving Lohri wishes in enthusiastic manner .Dr.Sushil Kumari Teacher -in -Charge ,Department of Punjabi has given heartiest well wishing congratulations beginnings of new year and celebrations of the festivals to students and presented audience. Lohri, Sankranti has a great importance in northern India Punjab, Haryana and also is celebrated by different names in different states also Pongal ,Bihu , Suggi ,kite flying Festival etc. The students came to know about the real meaning of these festivals. Dr.Sushil kumari has described the importance of the historical background of Sankranti. The programme was conducted further by Ashpreet kaur and Esther students of (B.A (P) 2nd and 1st Year) from the Department of Punjabi they also introduced to students about Celebrate the Lohri and historical background of Lohri. The students started by Punjabi folk dance Bhangra then was performed with great enthusiasm. It created an effectively influential further Gidha environment. Punjabi poetry was presented by Gunjan, Bipasha, Hina (B.A (p) students) and Punjabi song was presented by Preeti kaur (B.A (P) 2nd year ). Students belonging to different states expressed their customs regarding the celebration of this day specially. Kaushika (Tamil Nadu ) : Pongal, Hanna John (Kerala) : Makara Villakku, Sarala (Karnataka ) : Suggu , Anannya (Assam): Bihu, Richa kumari (Jharkhand): Makraat, Ahana Saha (West Bengal): Kenduli Mela, Srassthi (Rajasthan): Kite flying Festival, Dhananka (Andhra Pradesh): Makara Sankranti, Muskan Mahajan (Kashmir): Shishur Saenkraat. The students also expressed themselves by performing traditional dances like Aarzoo and Khushi performed Punjabi Folk Dance, Tamil Folk Dance was performed by students Srigha Mishra and Mansi Negi .Students Dance, Tamil Folk Dance was performed by students Srigha Mishra and Mansi Negi .Students also described about the different ways of celebrating this day. The aesthetics of celebrating also described about the different ways of celebrating this day. The aesthetics of celebrating ceremony is tied up with diversity in unity as whole India. It expressed the depiction of our cultural heritage. A question answer session was organized by Dr.Promod Singh from Sanskrit cultural heritage. A question answer session was organized and also got knowledge regarding Department in which students and audience had participated and also got knowledge regarding Makar Sankranti and zodiac signs. At the end this programme was accomplished by communicating expressions of the mutual harmony and positive energetic vibes of Punjabi Lohri geet "Sunder Munderiy" by students of the Department of Punjabi.