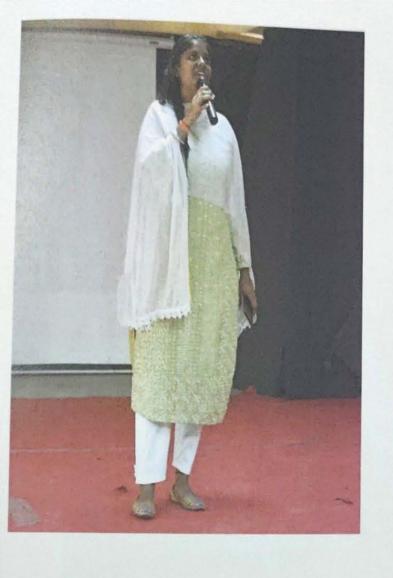

#### **Inter-College Online Speech Competition**

Theme: " Potential of Youth to Change the World"

Date: 13-04-2023

Department of Punjabi

Name of Convenor: Dr.Sushil Kumari

Number of Participants: 12

Report of the Event

An Inter-College Online Speech Competition on the Theme -" Potential of Youth to change the World" (Vishwa Parivartan karanyog samartha te ajh di Naujawan Pirhi) was organized on 13th April 2023 by the Department of Punjabi, Maitreyi College, University of Delhi through Google Meet. The Competition is dedicated to - Citizens of India: G-20 glorious Opportunity. The number of participants are 12 who joined the link and have expressed their views and thoughts about the theme in the speech as given scheduled time after joining the competition. The participants followed the instructions and have given speech properly. There are 3 winners participants in the competition.

# Pictures of Event

🔎 Type here in search

Registration link: -

Inter-college Online Speech Competition (Responses)