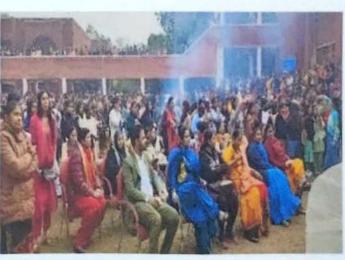

#### Department of Punjabi

In Maitreyi College the Department of Punjabi organized, Celebrated Lohri, Pongal, Makar Sankranti and other festivals on Dated 13.1.2023 under the theme of 'Ek Bharat Shreshtha Bharat ' to dignify the unique identity of Indian Culture . First of all the Principal of the College ,Professor Haritma Chopra has addressed to all students in the Amphitheatre' by warm wishing and the best heartiest congratulations for the Celebrating Lohri, Makar Sankranti , Pongal And other festivals in the college .It's arrival as a sign of winter transition by onset long days moving towards north direction. Before the time of 400 B.C the tradition of Sankranti as a festival was celebrated in India .It was intact with Knowledge of the people that they know about the direction of the Sun. India is to be said first in this manner .The day before sankranti on the previous night of the posse or pohh , Lohri is celebrated at night with a great pomp. Therefore the importance of the day as Lohri, Sankranti are the beginning of the new year according to the Indian calendar also . The Principal further cheerfully wished students and presented everyone a Very Happy New Year with great positive vibes. The students came to know about the importance of these auspicious days. In college premises the arrangement were made to raise Lohri Bonfire and as a family, the students, teachers and whole official staff with Principal Madam celebrated by circumambulation of sacred Lohri Bonfire celebrated with great spirits by distributed Lohri prasad and giving Lohri wishes in enthusiastic manner .Dr.Sushil Kumari Teacher -in -Charge ,Department of Punjabi has given heartiest well wishing congratulations beginnings of new year and celebrations of the festivals to students and presented audience. Lohri, Sankranti has a great importance in northern India Punjab, Haryana and also is celebrated by different names in different states also Pongal ,Bihu , Suggi ,kite flying Festival etc. The students came to know about the real meaning of these festivals. Dr.Sushil kumari has described the importance of the historical background of Sankranti. The programme was conducted further by Ashpreet kaur and Esther students of (B.A (P) 2nd and 1st Year) from the Department of Punjabi they also introduced to students about Celebrate the Lohri and historical background of Lohri. The students started by Punjabi folk dance Bhangra then was performed with great enthusiasm. It created an effectively influential further Gidha environment. Punjabi poetry was presented by Gunjan, Bipasha, Hina (B.A (p) students) and Punjabi song was presented by Preeti kaur (B.A (P) 2nd year ). Students belonging to different states expressed their customs regarding the celebration of this day specially. Kaushika (Tamil Nadu ) : Pongal, Hanna John (Kerala) : Makara Villakku, Sarala (Karnataka ) : Suggu , Anannya (Assam): Bihu, Richa kumari (Jharkhand): Makraat, Ahana Saha (West Bengal): Kenduli Mela, Srassthi (Rajasthan): Kite flying Festival, Dhananka (Andhra Pradesh): Makara Sankranti, Muskan Mahajan (Kashmir): Shishur Saenkraat. The students also expressed themselves by performing traditional dances like Aarzoo and Khushi performed Punjabi Folk Dance, Tamil Folk Dance was performed by students Srigha Mishra and Mansi Negi .Students Dance, Tamil Folk Dance was performed by students Srigha Mishra and Mansi Negi .Students also described about the different ways of celebrating this day. The aesthetics of celebrating also described about the different ways of celebrating this day. The aesthetics of celebrating ceremony is tied up with diversity in unity as whole India. It expressed the depiction of our cultural heritage. A question answer session was organized by Dr.Promod Singh from Sanskrit cultural heritage. A question answer session was organized and also got knowledge regarding Department in which students and audience had participated and also got knowledge regarding Makar Sankranti and zodiac signs. At the end this programme was accomplished by communicating expressions of the mutual harmony and positive energetic vibes of Punjabi Lohri geet "Sunder Munderiy" by students of the Department of Punjabi.