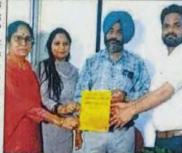

# ਮੈਤ੍ਰੇਈ ਕਾਲਜ ਦੇ ਪੰਜਾਬੀ ਵਿਭਾਗ ਵੱਲੋਂ 'ਫੁਲਕਾਰੀ' ਫੈਸਟ

ਮੈਡ੍ਰੇਈ ਕਾਲਜ ਵਿੱਚ ਸੁੰਦਰਤਾ ਮੁਕਾਬਲੇ ਦੇ ਜੇਤੁ। ਫੋਟੋ ਇਓਲ

# ਜੇਤੁ ਵਿਦਿਆਰਥੀਆਂ ਦਾ ਸਨਮਾਨ

ਪੱਤਰ ਪ੍ਰੇਰਕ ਨਵੀਂ ਦਿੱਲੀ, 18 ਫਰਵਰੀ

ਦਿੱਲੀ ਯੂਨੀਵਰਸਿਟੀ, ਦਿੱਲੀ ਦੇ ਮੈਡੇਈ ਕਾਲਜ ਦੇ ਪੰਜਾਬੀ ਵਿਭਾਗ ਵੱਲੋਂ ਸਾਲਾਨਾ ਵਿਭਾਗੀ ਫੈਸਟ 'ਫਲਕਾਰੀ' ਸਿਰਲੇਖ ਹੇਠ ਕੀਤਾ ਗਿਆ। ਪਿੰਸੀਪਲ ਪੋ. ਹਰਿਤਮਾ ਚੋਪੜਾ ਦੇ ਆਦੇਸ਼ਾਂ ਅਨੁਸਾਰ ਫੈਸਟ ਵਿਚ ਘੱਟ ਤੋਂ ਘੱਟ ਕਾਗਜ਼ ਦਾ ਇਸਤੇਮਾਲ ਕਰਨਾ ਅਤੇ ਵਾਤਾਵਰਨ ਸੰਭਾਲ ਦੇ ਨਿਯਮਾਂ ਦੀ ਪਾਲਣਾ ਕਰਦੇ ਹੋਏ ਫ਼ੈਸਟ ਨੂੰ

ਉਤਸ਼ਾਹਪੁਰਵਕ ਢੰਗ ਨਾਲ ਮਨਾਇਆ ਗਿਆ। ਇਸ ਫੈਸਟ ਦਾ ਉਦਘਾਟਨ ਮੁਖੀ ਪੰਜਾਬੀ ਵਿਭਾਗ, ਮੈਤੇਈ ਕਾਲਜ, ਦਿੱਲੀ ਯੂਨੀਵਰਸਿਟੀ ਡਾ. ਸਸ਼ੀਲ ਕਮਾਰੀ ਵੱਲੋਂ ਫੈਸਟ ਵਿਚ ਹਿੱਸਾ ਲੈਣ ਵਾਲੀਆਂ ਵਿਦਿਆਰਥਣਾਂ ਨੇ ਸਫ਼ਲ ਪੋਗਰਾਮ ਅਤੇ ਭਵਿੱਖ ਲਈ ਸ਼ੱਭ-ਕਾਮਨਾਵਾਂ ਦਿੰਦੇ ਹੋਏ ਕੀਤਾ ਗਿਆ। ਫੈਸਟ ਦਾ ਮੁੱਖ ਸਿਰਲੇਖ 'ਫੁਲਕਾਰੀ' ਨਾ ਕੇਵਲ ਜੀਵਨ ਦੇ ਵੱਖ-ਵੱਖ ਰੰਗਾਂ ਨੂੰ ਪਦਰਸ਼ਿਤ ਕਰਦਾ ਹੈ ਸਗੋਂ ਪੰਜਾਬੀ ਸੱਭਿਆਚਾਰ ਦਾ ਵੀ ਇੱਕ ਅਨਿੱਖੜਵਾਂ ਅੰਗ ਹੈ। ਇਸੇ ਦੀ ਪੇਸ਼ਕਾਰੀ 'ਫੁਲਕਾਰੀ'

ਸਿਰਲੇਖ ਅਧੀਨ ਕਰਵਾਏ ਪ੍ਰੋਗਰਾਮ ਵਿਚ ਪੇਸ਼ ਕੀਤੀ ਗਈ।

ਪ੍ਰੋਗਰਾਮ ਦੇ ਪਹਿਲੇ ਭਾਗ ਵਿੱਚ 'ਸੁਨੱਖੀ ਮੁਟਿਆਰ' ਅਤੇ ਦਜੇ ਭਾਗ 'ਪੰਜਾਬੀ ਲੋਕ ਨਾਚ ਕਰਵਾਇਆ ਗਿਆ। ਪੋਗਰਾਮ ਦੇ ਦੋਵਾਂ ਕਾਗਾਂ ਵਿਚ ਵੱਖ-ਵੱਖ ਕਾਲਜਾਂ ਤੋਂ ਆਈਆਂ ਵਿਦਿਆਰਥਣਾਂ ਨੇ ਹਿੱਸਾ ਲਿਆ ਅਤੇ ਪੰਜਾਬੀ ਪਹਿਰਾਵੇ ਤੇ ਗਹਿਣਿਆਂ ਨੂੰ ਪ੍ਰਦਰਸ਼ਿਤ ਕਰਦੇ ਹੋਏ ਪੰਜਾਬੀਅਤ ਦੀ ਰਹਿਨਮਾਈ ਕੀਤੀ। 'ਸੁਨੱਖੀ ਮੁਟਿਆਰ' ਮੁਕਾਬਲੇ ਵਿਚ ਪਹਿਲਾ ਸਥਾਨ ਮੈਡੇਈ ਕਾਲਜ ਅਤੇ ਦੂਜਾ ਸਥਾਨ ਮਾਤਾ ਸੰਦੂਰੀ ਕਾਲਜ ਫਾਰ ਵਿਮੈਨ ਨੂੰ ਪ੍ਰਾਪਤ ਹੋਇਆ ਜਦਕਿ 'ਪੰਜਾਬੀ ਲੋਕ ਨਾਚ' ਮਕਾਬਲੇ ਵਿਚ ਮੈਤੇਈ ਕਾਲਜ ਅੱਵਲ ਰਿਹਾ। ਪੋਗਰਾਮ ਵਿਚ ਸਥਾਨ ਹਾਸਲ ਕਰਨ ਵਾਲੀਆਂ ਵਿਦਿਆਰਥਣਾਂ ਦਾ ਡਾ. ਸਸ਼ੀਲ ਕਮਾਰੀ ਅਤੇ ਵਿਭਾਗ ਦੇ ਬਾਕੀ ਅਧਿਆਪਕਾਂ ਡਾ. ਹਰਮੀਤ ਕੌਰ, ਡਾ. ਸਾਰਿਕਾ ਸ਼ਰਮਾ ਅਤੇ ਡਾ. ਗਰਪੀਤ ਸਿੰਘ ਵੱਲੋਂ ਸਰਟੀਫਿਕੇਟ ਦੇ ਕੇ ਸਨਮਾਨ ਕੀਤਾ ਗਿਆ।