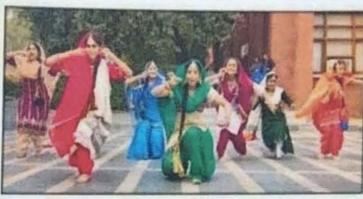

#### Department of Punjabi

In Maitreyi College the Department of Punjabi organized, Celebrated Lohri, Pongal, Makar Sankranti and other festivals on Dated 13.1.2023 under the theme of 'Ek Bharat Shreshtha Bharat ' to dignify the unique identity of Indian Culture . First of all the Principal of the College ,Professor Haritma Chopra has addressed to all students in the Amphitheatre' by warm wishing and the best heartiest congratulations for the Celebrating Lohri, Makar Sankranti , Pongal And other festivals in the college .It's arrival as a sign of winter transition by onset long days moving towards north direction. Before the time of 400 B.C the tradition of Sankranti as a festival was celebrated in India .It was intact with Knowledge of the people that they know about the direction of the Sun. India is to be said first in this manner .The day before sankranti on the previous night of the posse or pohh , Lohri is celebrated at night with a great pomp. Therefore the importance of the day as Lohri, Sankranti are the beginning of the new year according to the Indian calendar also . The Principal further cheerfully wished students and presented everyone a Very Happy New Year with great positive vibes. The students came to know about the importance of these auspicious days. In college premises the arrangement were made to raise Lohri Bonfire and as a family, the students, teachers and whole official staff with Principal Madam celebrated by circumambulation of sacred Lohri Bonfire celebrated with great spirits by distributed Lohri prasad and giving Lohri wishes in enthusiastic manner .Dr.Sushil Kumari Teacher -in -Charge ,Department of Punjabi has given heartiest well wishing congratulations beginnings of new year and celebrations of the festivals to students and presented audience. Lohri, Sankranti has a great importance in northern India Punjab, Haryana and also is celebrated by different names in different states also Pongal ,Bihu , Suggi ,kite flying Festival etc. The students came to know about the real meaning of these festivals. Dr.Sushil kumari has described the importance of the historical background of Sankranti. The programme was conducted further by Ashpreet kaur and Esther students of (B.A (P) 2nd and 1st Year) from the Department of Punjabi they also introduced to students about Celebrate the Lohri and historical background of Lohri. The students started by Punjabi folk dance Bhangra then was performed with great enthusiasm. It created an effectively influential further Gidha environment. Punjabi poetry was presented by Gunjan, Bipasha, Hina (B.A (p) students) and Punjabi song was presented by Preeti kaur (B.A (P) 2nd year ). Students belonging to different states expressed their customs regarding the celebration of this day specially. Kaushika (Tamil Nadu ) : Pongal, Hanna John (Kerala) : Makara Villakku, Sarala (Karnataka ) : Suggu , Anannya (Assam): Bihu, Richa kumari (Jharkhand): Makraat, Ahana Saha (West Bengal): Kenduli Mela, Srassthi (Rajasthan): Kite flying Festival, Dhananka (Andhra Pradesh): Makara Sankranti, Muskan Mahajan (Kashmir): Shishur Saenkraat. The students also expressed themselves by performing traditional dances like Aarzoo and Khushi performed Punjabi Folk Dance, Tamil Folk Dance was performed by students Srigha Mishra and Mansi Negi .Students Dance, Tamil Folk Dance was performed by students Srigha Mishra and Mansi Negi .Students also described about the different ways of celebrating this day. The aesthetics of celebrating also described about the different ways of celebrating this day. The aesthetics of celebrating ceremony is tied up with diversity in unity as whole India. It expressed the depiction of our cultural heritage. A question answer session was organized by Dr.Promod Singh from Sanskrit cultural heritage. A question answer session was organized and also got knowledge regarding Department in which students and audience had participated and also got knowledge regarding Makar Sankranti and zodiac signs. At the end this programme was accomplished by communicating expressions of the mutual harmony and positive energetic vibes of Punjabi Lohri geet "Sunder Munderiy" by students of the Department of Punjabi.

# Speech

Folk Dance (Bhangra, Giddha, other Folk Dance)