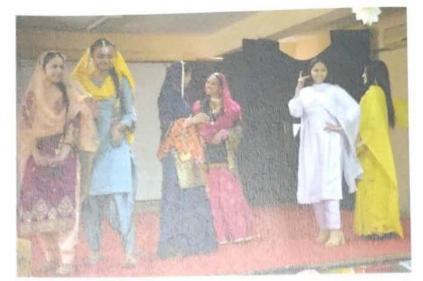

#### Department of Punjabi

In Maitreyi College the Department of Punjabi organized, Celebrated Lohri, Pongal, Makar Sankranti and other festivals on Dated 13.1.2023 under the theme of 'Ek Bharat Shreshtha Bharat ' to dignify the unique identity of Indian Culture . First of all the Principal of the College ,Professor Haritma Chopra has addressed to all students in the Amphitheatre' by warm wishing and the best heartiest congratulations for the Celebrating Lohri, Makar Sankranti , Pongal And other festivals in the college .It's arrival as a sign of winter transition by onset long days moving towards north direction. Before the time of 400 B.C the tradition of Sankranti as a festival was celebrated in India .It was intact with Knowledge of the people that they know about the direction of the Sun. India is to be said first in this manner .The day before sankranti on the previous night of the posse or pohh , Lohri is celebrated at night with a great pomp. Therefore the importance of the day as Lohri, Sankranti are the beginning of the new year according to the Indian calendar also . The Principal further cheerfully wished students and presented everyone a Very Happy New Year with great positive vibes. The students came to know about the importance of these auspicious days. In college premises the arrangement were made to raise Lohri Bonfire and as a family, the students, teachers and whole official staff with Principal Madam celebrated by circumambulation of sacred Lohri Bonfire celebrated with great spirits by distributed Lohri prasad and giving Lohri wishes in enthusiastic manner .Dr.Sushil Kumari Teacher -in -Charge ,Department of Punjabi has given heartiest well wishing congratulations beginnings of new year and celebrations of the festivals to students and presented audience. Lohri, Sankranti has a great importance in northern India Punjab, Haryana and also is celebrated by different names in different states also Pongal ,Bihu , Suggi ,kite flying Festival etc. The students came to know about the real meaning of these festivals. Dr.Sushil kumari has described the importance of the historical background of Sankranti. The programme was conducted further by Ashpreet kaur and Esther students of (B.A (P) 2nd and 1st Year) from the Department of Punjabi they also introduced to students about Celebrate the Lohri and historical background of Lohri. The students started by Punjabi folk dance Bhangra then was performed with great enthusiasm. It created an effectively influential further Gidha environment. Punjabi poetry was presented by Gunjan, Bipasha, Hina (B.A (p) students) and Punjabi song was presented by Preeti kaur (B.A (P) 2nd year ). Students belonging to different states expressed their customs regarding the celebration of this day specially. Kaushika (Tamil Nadu ) : Pongal, Hanna John (Kerala) : Makara Villakku, Sarala (Karnataka ) : Suggu , Anannya (Assam): Bihu, Richa kumari (Jharkhand): Makraat, Ahana Saha (West Bengal): Kenduli Mela, Srassthi (Rajasthan): Kite flying Festival, Dhananka (Andhra Pradesh): Makara Sankranti, Muskan Mahajan (Kashmir): Shishur Saenkraat. The students also expressed themselves by performing traditional dances like Aarzoo and Khushi performed Punjabi Folk Dance, Tamil Folk Dance was performed by students Srigha Mishra and Mansi Negi .Students Dance, Tamil Folk Dance was performed by students Srigha Mishra and Mansi Negi .Students also described about the different ways of celebrating this day. The aesthetics of celebrating also described about the different ways of celebrating this day. The aesthetics of celebrating ceremony is tied up with diversity in unity as whole India. It expressed the depiction of our cultural heritage. A question answer session was organized by Dr.Promod Singh from Sanskrit cultural heritage. A question answer session was organized and also got knowledge regarding Department in which students and audience had participated and also got knowledge regarding Makar Sankranti and zodiac signs. At the end this programme was accomplished by communicating expressions of the mutual harmony and positive energetic vibes of Punjabi Lohri geet "Sunder Munderiy" by students of the Department of Punjabi.

# Pictures of the event