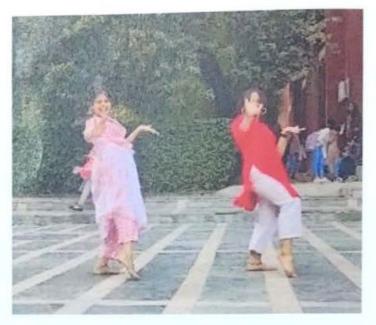

#### Department of Punjabi

In Maitreyi College the Department of Punjabi organized, Celebrated Lohri, Pongal, Makar Sankranti and other festivals on Dated 13.1.2023 under the theme of 'Ek Bharat Shreshtha Bharat ' to dignify the unique identity of Indian Culture . First of all the Principal of the College ,Professor Haritma Chopra has addressed to all students in the Amphitheatre' by warm wishing and the best heartiest congratulations for the Celebrating Lohri, Makar Sankranti , Pongal And other festivals in the college .It's arrival as a sign of winter transition by onset long days moving towards north direction. Before the time of 400 B.C the tradition of Sankranti as a festival was celebrated in India .It was intact with Knowledge of the people that they know about the direction of the Sun. India is to be said first in this manner .The day before sankranti on the previous night of the posse or pohh , Lohri is celebrated at night with a great pomp. Therefore the importance of the day as Lohri, Sankranti are the beginning of the new year according to the Indian calendar also . The Principal further cheerfully wished students and presented everyone a Very Happy New Year with great positive vibes. The students came to know about the importance of these auspicious days. In college premises the arrangement were made to raise Lohri Bonfire and as a family, the students, teachers and whole official staff with Principal Madam celebrated by circumambulation of sacred Lohri Bonfire celebrated with great spirits by distributed Lohri prasad and giving Lohri wishes in enthusiastic manner .Dr.Sushil Kumari Teacher -in -Charge ,Department of Punjabi has given heartiest well wishing congratulations beginnings of new year and celebrations of the festivals to students and presented audience. Lohri, Sankranti has a great importance in northern India Punjab, Haryana and also is celebrated by different names in different states also Pongal ,Bihu , Suggi ,kite flying Festival etc. The students came to know about the real meaning of these festivals. Dr.Sushil kumari has described the importance of the historical background of Sankranti. The programme was conducted further by Ashpreet kaur and Esther students of (B.A (P) 2nd and 1st Year) from the Department of Punjabi they also introduced to students about Celebrate the Lohri and historical background of Lohri. The students started by Punjabi folk dance Bhangra then was performed with great enthusiasm. It created an effectively influential further Gidha environment. Punjabi poetry was presented by Gunjan, Bipasha, Hina (B.A (p) students) and Punjabi song was presented by Preeti kaur (B.A (P) 2nd year ). Students belonging to different states expressed their customs regarding the celebration of this day specially. Kaushika (Tamil Nadu ) : Pongal, Hanna John (Kerala) : Makara Villakku, Sarala (Karnataka ) : Suggu , Anannya (Assam): Bihu, Richa kumari (Jharkhand): Makraat, Ahana Saha (West Bengal): Kenduli Mela, Srassthi (Rajasthan): Kite flying Festival, Dhananka (Andhra Pradesh): Makara Sankranti, Muskan Mahajan (Kashmir): Shishur Saenkraat. The students also expressed themselves by performing traditional dances like Aarzoo and Khushi performed Punjabi Folk Dance, Tamil Folk Dance was performed by students Srigha Mishra and Mansi Negi .Students Dance, Tamil Folk Dance was performed by students Srigha Mishra and Mansi Negi .Students also described about the different ways of celebrating this day. The aesthetics of celebrating also described about the different ways of celebrating this day. The aesthetics of celebrating ceremony is tied up with diversity in unity as whole India. It expressed the depiction of our cultural heritage. A question answer session was organized by Dr.Promod Singh from Sanskrit cultural heritage. A question answer session was organized and also got knowledge regarding Department in which students and audience had participated and also got knowledge regarding Makar Sankranti and zodiac signs. At the end this programme was accomplished by communicating expressions of the mutual harmony and positive energetic vibes of Punjabi Lohri geet "Sunder Munderiy" by students of the Department of Punjabi.

# Speech

Folk Dance (Bhangra, Giddha, other Folk Dance)