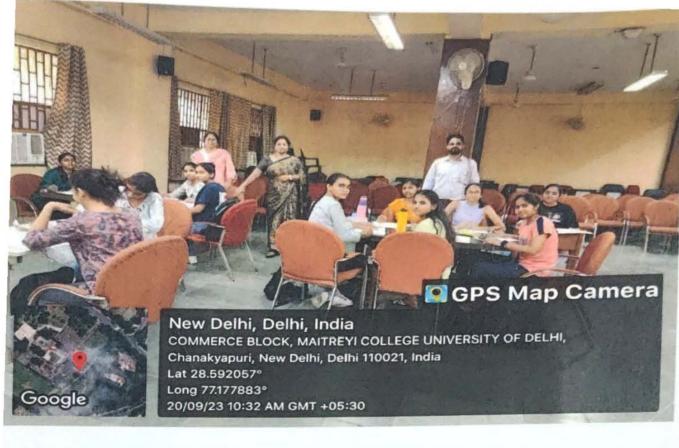

Poster of the Event

Teacher -In Charge

Dr. Sushil kumari Department of Punjabi **Poster Making Competition** 

Intra-College Punjabi Competition

Date: 20-09-2023

Department: Department of Punjabi

Name of Convenor: Dr. Smriti Singh

Number of the Participants: 13

Report of the Event:

Department of Punjabi

An Intra-College Competition of 'Poster Making' with the theme of 'Punjabi Alphabet

Calligraphy', 'Trinjhan Di Tasveer', 'Global Warming & Climate Change' and 'G-20 Logo' was

organized on 20th, September 2023 by the Department of Punjabi, Maitreyi College, University

of Delhi. Principle Mam Dr. Haritma Chopra has given heartiest well-wishing at the

commencement of the event and said that creative art not only gives us mental peace but also

reveals our inner talent. On this occasion, Dr. Smrirti Singh, Teacher-in-Charge, Department of

Punjabi addressed the students in the competition to explore their artistic possibilities along with

their studies.