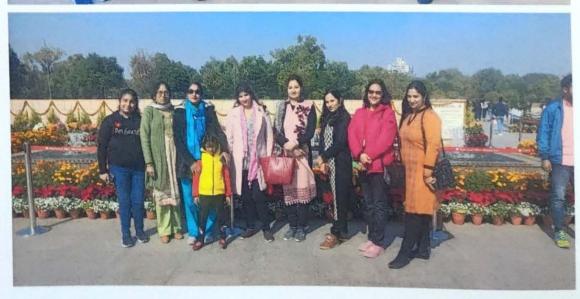

# शैक्षणिक भ्रमण रिपोर्ट

विभाग - पंजाबी

दिनांक- 01-02-2023

टीचर -इन चार्ज - डॉ सुशील कुमारी

मैत्रेयी कालेज (दिल्ली विश्वविद्यालय) के द्वारा पंजाबी एवं हिन्दी विभाग की ओर से गत दिनांक-01-02-2023 कालेज की बी.ए प्रोग्राम की छात्राओं के लिए एक शैक्षिक भ्रमण के कार्यक्रम का आयोजन किया गुपा। इस के अधीन पंजाबी विभाग से 10 छात्राएँ, हिन्दी विभाग से 96 छात्राएँ एवं 16 प्राध्यापकों के साथ शैक्षणिक भ्रमण किया गया । इस का आयोजन कालेज के प्रिंसिपल प्रोफेसर हरितमा चोपड़ा एवं विभाग के टीचर -इन चार्ज डॉ सुशील कुमारी जी के परामर्श और सहयोग से शैक्षणिक भ्रमण के लिए दिल्ली में स्थित नेहरु प्लेनिटोरीयम, कर्तव्य पथ एवं सुन्दर नर्सरी गंतव्य स्थान रखे गए जो अपनी अपनी विशिष्टताओं के लिए प्रसिद्ध हैं। इस भ्रमण का उद्देश्य छात्राओं को आज के बदलते सामाजिक, ऐतिहासिक प्रसंग अधीन बदलते हुए स्मारकों के नवीनीकरण एवं संरक्षण के विषय में मूल्यवान जानकारी से अवगत कराना था। इस यात्रा के अधीन छात्राओं ने सबसे पहले नेहरू पलेनिटोरीयम देखा जहाँ उन के ज्ञान में वृद्धि के लिए बहुत सारे आकर्षण के केंद्र रहे।छात्राओं ने सबसे पहले डॉ राजेंद्र प्रसाद के संदेश को विशेष ध्यान देते हुए पढ़ा। संविधान निर्माण के चरण ,विचार विमर्श और सभा की कार्यवाही को लेकर विस्तृत जानकारी प्राप्त की ।संविधान में विभिन्न भाषाओं के विषय संबंधित जानकारी के अतिरिक्त, संविधान निर्माताओं के विषय में सजीव, सतत मूल्यवान ऐतिहासिक जानकारी प्राप्त हुई जो उनके विषय अध्ययन के साथ भी संबंधित है। इस के अतिरिक्त आधुनिक तकनीक से युक्त प्रधानमंत्री संग्रहालय की भव्यता की ओर बढ़ीं जो क्षेत्र अब कर्तव्य पथ के नाम से जाना जाता है, विश्व मंच पर नए भारत का प्रतिबिम्ब है। इस का उदघाटन माननीय प्रधानमंत्री श्री नरेन्द्र मोदी के द्वारा 8 सितम्बर 2022 को हुआ था । आधुनिक सुविधाओं के साथ समृद्ध भारतीय संस्कृति की झलक दिखाई देती है । कर्तव्य पथ के दोनों ओर ब्लैक ग्रेनाइट से बनी ऊंची प्रतिमा एवं लाल ग्रेनाइट के लंब वाकवे नजर आते हैं।छात्राओं ने यह भी जाना कि छात्राओं के लिए विशेष आकर्षण का केंद्र रहीं। तत्पश्चात दिल्ली इंडिया गेट से होते हुए नए सिरे से डिजाइन की गई नेता जी सुभाष चन्द्र बोस की 28 फीट ऊंची प्रतिमा को देखते हुए छात्राएँ आगे ऐतिहासिक राजप्थ दोनों ओर हरे-भरे लान ,फव्वारे एवं सजावटी लैम्पपोस्ट इत्यादि ने बहुत प्रभावित किया ।छात्राओं ने जाना जहाँ राजपथ शक्ति के प्रतीक के रूप में जाना जाता था वहाँ कर्तव्य पथ सार्वजानिक स्वामित्व और सुन्दर नर्सरी की प्रस्थान किया जो 16वीं शताब्दी के विरासत उद्यान का परिसर है भारतीय पुरातत्व सवेक्षण संरक्षित सुदंर वाला बुर्ज सहित पार्क युनेस्को की विश्व धरोहर के रूप में दुबारा निर्मित किया गया । यह पहले अजीम बाग के नाम से जाना जाता था। छात्राओं ने वहाँ प्रकृति के अद्भुत सौन्दर्य से उद्यान की सैर इतिहास के पत्रों में इस स्थान का नाम तीन बार बदला है। पहले किंगसवे फिर राजपथ, अब कर्तव्य पथ है। संशक्तिकरण के उदाहरण के रूप में बदलने का प्रतीक के रूप में अपनी विशेष पहचान बनाई है । स्वतंत्र भारत के वीर सपूत शहीदों को श्रद्धांजली और नमन करते हुए उस ऐतिहासिक स्मारक को देख कर देश प्रेम के भावों ज़ज्बातों के उदगारों के साथ-साथ छात्राओं के ऐतिहासिक ज्ञान में भी वृद्धि हुई । छात्राओं ने करते हुए आनन्द प्राप्त किया। ऐतिहासिक दृष्टि से देखरेख अधीन 300 से अधिक दुर्लभ पेड़ो के कारण दिल्ली का पहला तरुवाटिका है। फुववारों के अतिरिक्त; रंगू बिरंगे विभिन्न प्रजातियों के फूलों से सुसज्जित फुलवारी की सुंदरता को देख कर छात्राएँ बहुत प्रभावित हुई ।इस प्रकार संपूर्ण शैक्षणिक भ्रमण नए समय

https://docs.google.com/document/d/1HoMUIUQn2y3HDVi4ooLv\_hfrmvZp6sFZ/edit

के भारत की सशक्त छवि तैयार करता दिखाई देता है। इसमें दिल्ली के ऐतिहासिक स्मारकों के नवीनीकरण संरक्षण से जुड़ी जानकारी ने छात्राओं को बहुत प्रभावित किया। छात्राओं और हम सभी ने इस यात्रा के द्वारा नई ऊर्जा और प्रेरणा महसूस की। इस प्रकार संपूर्ण शैक्षणिक भ्रमण लाभप्रद एवं उत्साह वधरक रहा।

## फोटोग्राफ