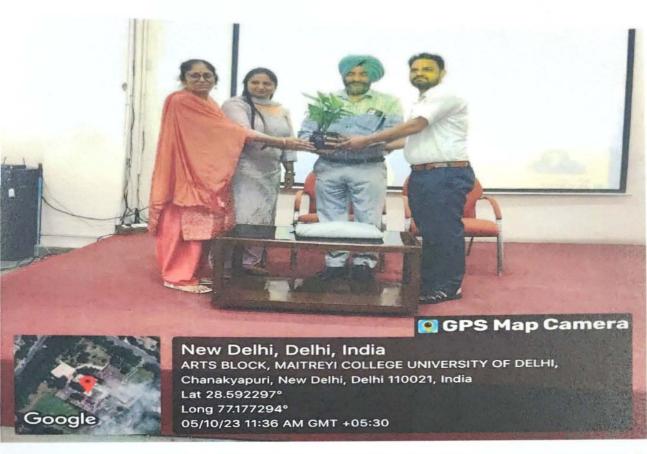

### रिपोर्ट

दिल्ली विश्वविद्यालय के मैत्रेयी कालेज ( NAAC द्वारा++ मान्यता प्राप्त) में पंजाबी विभाग के द्वारा दिनांक 5अक्तूबर 2023 को एक दिवसीय लेक्चर आयोजित किया गया जिस का विषय था : 'पंजाबी भाषा के द्वारा रोजगार के अवसर एवं संभावनाएँ । यह कार्यक्रम कालेज के प्राचार्या प्रो. हरितमा चोपड़ा जी की प्रेरणा और प्रोत्साहन तथा कनवीनर डॉ.स्मृति सिंह के संरक्षण में आयोजित किया गया। कार्यक्रम का आरंभ बी.ए प्रोग्राम की छात्राओं भूमिका कंबोज एवं मीत कौर ने बड़े उत्साह के साथ पंजाबी भाषा से संबंधित एक सुन्दर कविता के द्वारा आरंभ करते हुए मंच का संचालन किया । पंजाबी विभाग की ओर से उपस्थित डॉ हरमीत कौर, डॉ सारिका शर्मा एवं डॉ गुरप्रीत बोरावल ने मुख्य अतिथि प्रकाश सिंह गिल को सम्मान चिन्ह के रूप में उपहार स्वरुप गमला दिया। सबसे पहले इस कार्यक्रम के मुख्य अतिथि प्रकाश सिंह गिल ने कालेज की प्राचार्या प्रो. हरितमा चोपड़ा जी और डॉ. स्मृति सिंह को अपनी ओर से शुभकामनाएं देते हुए कार्यक्रम के आयोजन के लिए सराहना की। उन्होंने अपने वक्तव्य में कहा कि पंजाबी भाषा को पढ़ कर छात्राएँ अपने लिए रोजगार के अवसर एवं संभावनाएँ बढ़ा सकती हैं और अपनी पढ़ाई करने के साथ साथ ही घर बैठे अपनी जेब खर्च का पैसा खुद ही कमा सकती हैं ।उन्होंने ने बताया कि पूरे देश में कुल 15 करोड़ लोग पंजाबी बोलते हैं और पंजाबी भाषा पूरे विश्व में दसवीं सबसे ज्यादा बोली जाने वाली भाषा है। पंजाबी भाषा के साथ रोजगार मिलने वाले अवसरों को तीन भागों में विभक्त करते हुए दसवीं स्कूल स्तर की पंजाबी पढ़ कर टाइपिंग, बारहवी स्तरकी पंजाबी पढ़ कर प्राइमरी तक की अध्यापिकाऐं, एयर होस्टस, बैंक में