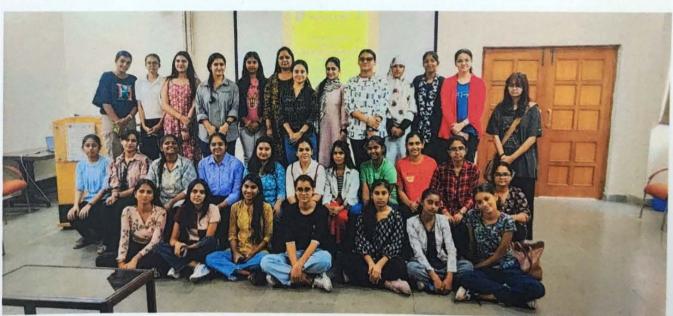

# शैक्षणिक भ्रमण रिपोर्ट

विभाग - पंजाबी

दिनांक- 01-02-2023

टीचर -इन चार्ज - डॉ सुशील कुमारी

मैत्रेयी कालेज (दिल्ली विश्वविद्यालय) के द्वारा पंजाबी एवं हिन्दी विभाग की ओर से गत दिनांक-01-02-2023 कालेज की बी.ए प्रोग्राम की छात्राओं के लिए एक शैक्षिक भ्रमण के कार्यक्रम का आयोजन किया गुपा। इस के अधीन पंजाबी विभाग से 10 छात्राएँ, हिन्दी विभाग से 96 छात्राएँ एवं 16 प्राध्यापकों के साथ शैक्षणिक भ्रमण किया गया । इस का आयोजन कालेज के प्रिंसिपल प्रोफेसर हरितमा चोपड़ा एवं विभाग के टीचर -इन चार्ज डॉ सुशील कुमारी जी के परामर्श और सहयोग से शैक्षणिक भ्रमण के लिए दिल्ली में स्थित नेहरु प्लेनिटोरीयम, कर्तव्य पथ एवं सुन्दर नर्सरी गंतव्य स्थान रखे गए जो अपनी अपनी विशिष्टताओं के लिए प्रसिद्ध हैं। इस भ्रमण का उद्देश्य छात्राओं को आज के बदलते सामाजिक, ऐतिहासिक प्रसंग अधीन बदलते हुए स्मारकों के नवीनीकरण एवं संरक्षण के विषय में मूल्यवान जानकारी से अवगत कराना था। इस यात्रा के अधीन छात्राओं ने सबसे पहले नेहरू पलेनिटोरीयम देखा जहाँ उन के ज्ञान में वृद्धि के लिए बहुत सारे आकर्षण के केंद्र रहे।छात्राओं ने सबसे पहले डॉ राजेंद्र प्रसाद के संदेश को विशेष ध्यान देते हुए पढ़ा। संविधान निर्माण के चरण ,विचार विमर्श और सभा की कार्यवाही को लेकर विस्तृत जानकारी प्राप्त की ।संविधान में विभिन्न भाषाओं के विषय संबंधित जानकारी के अतिरिक्त, संविधान निर्माताओं के विषय में सजीव, सतत मूल्यवान ऐतिहासिक जानकारी प्राप्त हुई जो उनके विषय अध्ययन के साथ भी संबंधित है। इस के अतिरिक्त आधुनिक तकनीक से युक्त प्रधानमंत्री संग्रहालय की भव्यता की ओर बढ़ीं जो क्षेत्र अब कर्तव्य पथ के नाम से जाना जाता है, विश्व मंच पर नए भारत का प्रतिबिम्ब है। इस का उदघाटन माननीय प्रधानमंत्री श्री नरेन्द्र मोदी के द्वारा 8 सितम्बर 2022 को हुआ था । आधुनिक सुविधाओं के साथ समृद्ध भारतीय संस्कृति की झलक दिखाई देती है । कर्तव्य पथ के दोनों ओर ब्लैक ग्रेनाइट से बनी ऊंची प्रतिमा एवं लाल ग्रेनाइट के लंब वाकवे नजर आते हैं।छात्राओं ने यह भी जाना कि छात्राओं के लिए विशेष आकर्षण का केंद्र रहीं। तत्पश्चात दिल्ली इंडिया गेट से होते हुए नए सिरे से डिजाइन की गई नेता जी सुभाष चन्द्र बोस की 28 फीट ऊंची प्रतिमा को देखते हुए छात्राएँ आगे ऐतिहासिक राजप्थ दोनों ओर हरे-भरे लान ,फव्वारे एवं सजावटी लैम्पपोस्ट इत्यादि ने बहुत प्रभावित किया ।छात्राओं ने जाना जहाँ राजपथ शक्ति के प्रतीक के रूप में जाना जाता था वहाँ कर्तव्य पथ सार्वजानिक स्वामित्व और सुन्दर नर्सरी की प्रस्थान किया जो 16वीं शताब्दी के विरासत उद्यान का परिसर है भारतीय पुरातत्व सवेक्षण संरक्षित सुदंर वाला बुर्ज सहित पार्क युनेस्को की विश्व धरोहर के रूप में दुबारा निर्मित किया गया । यह पहले अजीम बाग के नाम से जाना जाता था। छात्राओं ने वहाँ प्रकृति के अद्भुत सौन्दर्य से उद्यान की सैर इतिहास के पत्रों में इस स्थान का नाम तीन बार बदला है। पहले किंगसवे फिर राजपथ, अब कर्तव्य पथ है। संशक्तिकरण के उदाहरण के रूप में बदलने का प्रतीक के रूप में अपनी विशेष पहचान बनाई है । स्वतंत्र भारत के वीर सपूत शहीदों को श्रद्धांजली और नमन करते हुए उस ऐतिहासिक स्मारक को देख कर देश प्रेम के भावों ज़ज्बातों के उदगारों के साथ-साथ छात्राओं के ऐतिहासिक ज्ञान में भी वृद्धि हुई । छात्राओं ने करते हुए आनन्द प्राप्त किया। ऐतिहासिक दृष्टि से देखरेख अधीन 300 से अधिक दुर्लभ पेड़ो के कारण दिल्ली का पहला तरुवाटिका है। फुववारों के अतिरिक्त; रंगू बिरंगे विभिन्न प्रजातियों के फूलों से सुसज्जित फुलवारी की सुंदरता को देख कर छात्राएँ बहुत प्रभावित हुई ।इस प्रकार संपूर्ण शैक्षणिक भ्रमण नए समय

https://docs.google.com/document/d/1HoMUIUQn2y3HDVi4ooLv\_hfrmvZp6sFZ/edit

के भारत की सशक्त छवि तैयार करता दिखाई देता है। इसमें दिल्ली के ऐतिहासिक स्मारकों के नवीनीकरण संरक्षण से जुड़ी जानकारी ने छात्राओं को बहुत प्रभावित किया। छात्राओं और हम सभी ने इस यात्रा के द्वारा नई ऊर्जा और प्रेरणा महसूस की। इस प्रकार संपूर्ण शैक्षणिक भ्रमण लाभप्रद एवं उत्साह वधरक रहा।