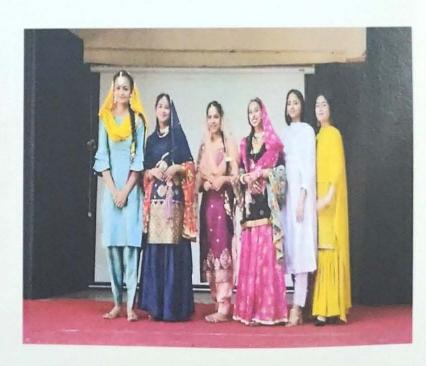

Phulkari is made of two words Phul means flower and Akari means shape. It is folk embroidery of Punjab which includes floral design, motifs and geometrical shapes. Phulkari plays a very important role in womenlife. It consider auspicious for every step in women lifeand local life of Punjab like marriage, birth of a child and religious functions. It is very graceful and represents different colours of life of a women. This programme under Phulkari theme also represents cheerful and joyful life colours of young girls under events like SunakhiMutiar and Punjabi Folk Dance. SunakhiMutiarwas a fashion show compitionin which girls awardedaccording to their traditional outfit and jewellery related to Punjabi Culture and Folk Dance Compition was related to Punjabi folk dance and girls were awarded according to their best performance. More than 24 students registered from different colleges such as Mata Sundri College, Ramanujan College, ShyamLal College, ARSD College, Vivekananda Institute of Professional Studies, Indraprastha College for Women, Hansraj College, Sri Venkateswara College, Sri Guru Gobind Singh College of

#### Result:

First Event:SunakhiMutiar

AnshikaMahajan(B.A Ist Year) Maitreyi College got 1st position.

Amrita Kaur (BA hons Punjabi) Mata Sundri College for Women got 2<sup>nd</sup>postion.

NavneetGandhi (BA 1st year) Maitreyi College got consolation prize

Second Event:Punjabi Folk Dance

Kajal (B.A 1st Year) Maitreyi College got 1st position

AnshikaMahajan (B.A 1st Year) Maitreyi College got 2nd position

PrableenKaur (B.A. Punjabi hons) Mata Sundri College for Women got consolation prize.