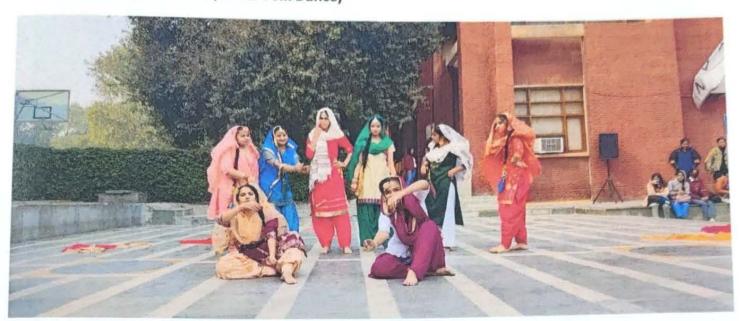

#### Department of Punjabi

In Maitreyi College the Department of Punjabi organized, Celebrated Lohri, Pongal, Makar Sankranti and other festivals on Dated 13.1.2023 under the theme of 'Ek Bharat Shreshtha Bharat ' to dignify the unique identity of Indian Culture . First of all the Principal of the College ,Professor Haritma Chopra has addressed to all students in the Amphitheatre' by warm wishing and the best heartiest congratulations for the Celebrating Lohri, Makar Sankranti , Pongal And other festivals in the college .It's arrival as a sign of winter transition by onset long days moving towards north direction. Before the time of 400 B.C the tradition of Sankranti as a festival was celebrated in India .It was intact with Knowledge of the people that they know about the direction of the Sun. India is to be said first in this manner .The day before sankranti on the previous night of the posse or pohh , Lohri is celebrated at night with a great pomp. Therefore the importance of the day as Lohri, Sankranti are the beginning of the new year according to the Indian calendar also . The Principal further cheerfully wished students and presented everyone a Very Happy New Year with great positive vibes. The students came to know about the importance of these auspicious days. In college premises the arrangement were made to raise Lohri Bonfire and as a family, the students, teachers and whole official staff with Principal Madam celebrated by circumambulation of sacred Lohri Bonfire celebrated with great spirits by distributed Lohri prasad and giving Lohri wishes in enthusiastic manner .Dr.Sushil Kumari Teacher -in -Charge ,Department of Punjabi has given heartiest well wishing congratulations beginnings of new year and celebrations of the festivals to students and presented audience. Lohri, Sankranti has a great importance in northern India Punjab, Haryana and also is celebrated by different names in different states also Pongal ,Bihu , Suggi ,kite flying Festival etc. The students came to know about the real meaning of these festivals. Dr.Sushil kumari has described the importance of the historical background of Sankranti. The programme was conducted further by Ashpreet kaur and Esther students of (B.A (P) 2nd and 1st Year) from the Department of Punjabi they also introduced to students about Celebrate the Lohri and historical background of Lohri. The students started by Punjabi folk dance Bhangra then was performed with great enthusiasm. It created an effectively influential further Gidha environment. Punjabi poetry was presented by Gunjan, Bipasha, Hina (B.A (p) students) and Punjabi song was presented by Preeti kaur (B.A (P) 2nd year ). Students belonging to different states expressed their customs regarding the celebration of this day specially. Kaushika (Tamil Nadu ) : Pongal, Hanna John (Kerala) : Makara Villakku, Sarala (Karnataka ) : Suggu , Anannya (Assam): Bihu, Richa kumari (Jharkhand): Makraat, Ahana Saha (West Bengal): Kenduli Mela, Srassthi (Rajasthan): Kite flying Festival, Dhananka (Andhra Pradesh): Makara Sankranti, Muskan Mahajan (Kashmir): Shishur Saenkraat. The students also expressed themselves by performing traditional dances like Aarzoo and Khushi performed Punjabi Folk Dance, Tamil Folk Dance was performed by students Srigha Mishra and Mansi Negi .Students Dance, Tamil Folk Dance was performed by students Srigha Mishra and Mansi Negi .Students also described about the different ways of celebrating this day. The aesthetics of celebrating also described about the different ways of celebrating this day. The aesthetics of celebrating ceremony is tied up with diversity in unity as whole India. It expressed the depiction of our cultural heritage. A question answer session was organized by Dr.Promod Singh from Sanskrit cultural heritage. A question answer session was organized and also got knowledge regarding Department in which students and audience had participated and also got knowledge regarding Makar Sankranti and zodiac signs. At the end this programme was accomplished by communicating expressions of the mutual harmony and positive energetic vibes of Punjabi Lohri geet "Sunder Munderiy" by students of the Department of Punjabi.

# Speech

Folk Dance (Bhangra, Giddha, other Folk Dance)