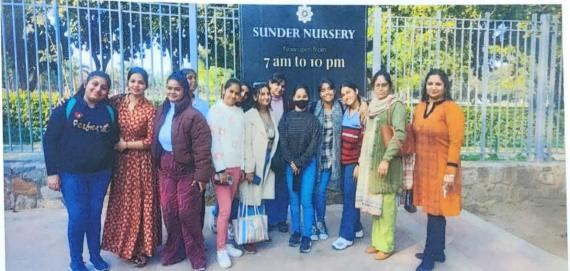

# शैक्षणिक भ्रमण रिपोर्ट

विभाग - पंजाबी

दिनांक- 01-02-2023

टीचर -इन चार्ज - डॉ सुशील कुमारी

मैत्रेयी कालेज (दिल्ली विश्वविद्यालय) के द्वारा पंजाबी एवं हिन्दी विभाग की ओर से गत दिनांक-01-02-2023 कालेज की बी.ए प्रोग्राम की छात्राओं के लिए एक शैक्षिक भ्रमण के कार्यक्रम का आयोजन किया गुपा। इस के अधीन पंजाबी विभाग से 10 छात्राएँ, हिन्दी विभाग से 96 छात्राएँ एवं 16 प्राध्यापकों के साथ शैक्षणिक भ्रमण किया गया । इस का आयोजन कालेज के प्रिंसिपल प्रोफेसर हरितमा चोपड़ा एवं विभाग के टीचर -इन चार्ज डॉ सुशील कुमारी जी के परामर्श और सहयोग से शैक्षणिक भ्रमण के लिए दिल्ली में स्थित नेहरु प्लेनिटोरीयम, कर्तव्य पथ एवं सुन्दर नर्सरी गंतव्य स्थान रखे गए जो अपनी अपनी विशिष्टताओं के लिए प्रसिद्ध हैं। इस भ्रमण का उद्देश्य छात्राओं को आज के बदलते सामाजिक, ऐतिहासिक प्रसंग अधीन बदलते हुए स्मारकों के नवीनीकरण एवं संरक्षण के विषय में मूल्यवान जानकारी से अवगत कराना था। इस यात्रा के अधीन छात्राओं ने सबसे पहले नेहरू पलेनिटोरीयम देखा जहाँ उन के ज्ञान में वृद्धि के लिए बहुत सारे आकर्षण के केंद्र रहे।छात्राओं ने सबसे पहले डॉ राजेंद्र प्रसाद के संदेश को विशेष ध्यान देते हुए पढ़ा। संविधान निर्माण के चरण ,विचार विमर्श और सभा की कार्यवाही को लेकर विस्तृत जानकारी प्राप्त की ।संविधान में विभिन्न भाषाओं के विषय संबंधित जानकारी के अतिरिक्त, संविधान निर्माताओं के विषय में सजीव, सतत मूल्यवान ऐतिहासिक जानकारी प्राप्त हुई जो उनके विषय अध्ययन के साथ भी संबंधित है। इस के अतिरिक्त आधुनिक तकनीक से युक्त प्रधानमंत्री संग्रहालय की भव्यता की ओर बढ़ीं जो क्षेत्र अब कर्तव्य पथ के नाम से जाना जाता है, विश्व मंच पर नए भारत का प्रतिबिम्ब है। इस का उदघाटन माननीय प्रधानमंत्री श्री नरेन्द्र मोदी के द्वारा 8 सितम्बर 2022 को हुआ था । आधुनिक सुविधाओं के साथ समृद्ध भारतीय संस्कृति की झलक दिखाई देती है । कर्तव्य पथ के दोनों ओर ब्लैक ग्रेनाइट से बनी ऊंची प्रतिमा एवं लाल ग्रेनाइट के लंब वाकवे नजर आते हैं।छात्राओं ने यह भी जाना कि छात्राओं के लिए विशेष आकर्षण का केंद्र रहीं। तत्पश्चात दिल्ली इंडिया गेट से होते हुए नए सिरे से डिजाइन की गई नेता जी सुभाष चन्द्र बोस की 28 फीट ऊंची प्रतिमा को देखते हुए छात्राएँ आगे ऐतिहासिक राजप्थ दोनों ओर हरे-भरे लान ,फव्वारे एवं सजावटी लैम्पपोस्ट इत्यादि ने बहुत प्रभावित किया ।छात्राओं ने जाना जहाँ राजपथ शक्ति के प्रतीक के रूप में जाना जाता था वहाँ कर्तव्य पथ सार्वजानिक स्वामित्व और सुन्दर नर्सरी की प्रस्थान किया जो 16वीं शताब्दी के विरासत उद्यान का परिसर है भारतीय पुरातत्व सवेक्षण संरक्षित सुदंर वाला बुर्ज सहित पार्क युनेस्को की विश्व धरोहर के रूप में दुबारा निर्मित किया गया । यह पहले अजीम बाग के नाम से जाना जाता था। छात्राओं ने वहाँ प्रकृति के अद्भुत सौन्दर्य से उद्यान की सैर इतिहास के पत्रों में इस स्थान का नाम तीन बार बदला है। पहले किंगसवे फिर राजपथ, अब कर्तव्य पथ है। संशक्तिकरण के उदाहरण के रूप में बदलने का प्रतीक के रूप में अपनी विशेष पहचान बनाई है । स्वतंत्र भारत के वीर सपूत शहीदों को श्रद्धांजली और नमन करते हुए उस ऐतिहासिक स्मारक को देख कर देश प्रेम के भावों ज़ज्बातों के उदगारों के साथ-साथ छात्राओं के ऐतिहासिक ज्ञान में भी वृद्धि हुई । छात्राओं ने करते हुए आनन्द प्राप्त किया। ऐतिहासिक दृष्टि से देखरेख अधीन 300 से अधिक दुर्लभ पेड़ो के कारण दिल्ली का पहला तरुवाटिका है। फुववारों के अतिरिक्त; रंगू बिरंगे विभिन्न प्रजातियों के फूलों से सुसज्जित फुलवारी की सुंदरता को देख कर छात्राएँ बहुत प्रभावित हुई ।इस प्रकार संपूर्ण शैक्षणिक भ्रमण नए समय

https://docs.google.com/document/d/1HoMUIUQn2y3HDVi4ooLv\_hfrmvZp6sFZ/edit

के भारत की सशक्त छवि तैयार करता दिखाई देता है। इसमें दिल्ली के ऐतिहासिक स्मारकों के नवीनीकरण संरक्षण से जुड़ी जानकारी ने छात्राओं को बहुत प्रभावित किया। छात्राओं और हम सभी ने इस यात्रा के द्वारा नई ऊर्जा और प्रेरणा महसूस की। इस प्रकार संपूर्ण शैक्षणिक भ्रमण लाभप्रद एवं उत्साह वधरक रहा।

## फोटोग्राफ