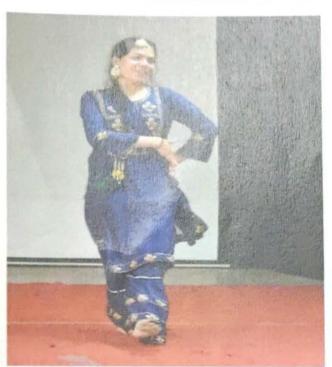

#### Department of Punjabi

In Maitreyi College the Department of Punjabi organized, Celebrated Lohri, Pongal, Makar Sankranti and other festivals on Dated 13.1.2023 under the theme of 'Ek Bharat Shreshtha Bharat ' to dignify the unique identity of Indian Culture . First of all the Principal of the College ,Professor Haritma Chopra has addressed to all students in the Amphitheatre' by warm wishing and the best heartiest congratulations for the Celebrating Lohri, Makar Sankranti , Pongal And other festivals in the college .It's arrival as a sign of winter transition by onset long days moving towards north direction. Before the time of 400 B.C the tradition of Sankranti as a festival was celebrated in India .It was intact with Knowledge of the people that they know about the direction of the Sun. India is to be said first in this manner .The day before sankranti on the previous night of the posse or pohh , Lohri is celebrated at night with a great pomp. Therefore the importance of the day as Lohri, Sankranti are the beginning of the new year according to the Indian calendar also . The Principal further cheerfully wished students and presented everyone a Very Happy New Year with great positive vibes. The students came to know about the importance of these auspicious days. In college premises the arrangement were made to raise Lohri Bonfire and as a family, the students, teachers and whole official staff with Principal Madam celebrated by circumambulation of sacred Lohri Bonfire celebrated with great spirits by distributed Lohri prasad and giving Lohri wishes in enthusiastic manner .Dr.Sushil Kumari Teacher -in -Charge ,Department of Punjabi has given heartiest well wishing congratulations beginnings of new year and celebrations of the festivals to students and presented audience. Lohri, Sankranti has a great importance in northern India Punjab, Haryana and also is celebrated by different names in different states also Pongal ,Bihu , Suggi ,kite flying Festival etc. The students came to know about the real meaning of these festivals. Dr.Sushil kumari has described the importance of the historical background of Sankranti. The programme was conducted further by Ashpreet kaur and Esther students of (B.A (P) 2nd and 1st Year) from the Department of Punjabi they also introduced to students about Celebrate the Lohri and historical background of Lohri. The students started by Punjabi folk dance Bhangra then was performed with great enthusiasm. It created an effectively influential further Gidha environment. Punjabi poetry was presented by Gunjan, Bipasha, Hina (B.A (p) students) and Punjabi song was presented by Preeti kaur (B.A (P) 2nd year ). Students belonging to different states expressed their customs regarding the celebration of this day specially. Kaushika (Tamil Nadu ) : Pongal, Hanna John (Kerala) : Makara Villakku, Sarala (Karnataka ) : Suggu , Anannya (Assam): Bihu, Richa kumari (Jharkhand): Makraat, Ahana Saha (West Bengal): Kenduli Mela, Srassthi (Rajasthan): Kite flying Festival, Dhananka (Andhra Pradesh): Makara Sankranti, Muskan Mahajan (Kashmir): Shishur Saenkraat. The students also expressed themselves by performing traditional dances like Aarzoo and Khushi performed Punjabi Folk Dance, Tamil Folk Dance was performed by students Srigha Mishra and Mansi Negi .Students Dance, Tamil Folk Dance was performed by students Srigha Mishra and Mansi Negi .Students also described about the different ways of celebrating this day. The aesthetics of celebrating also described about the different ways of celebrating this day. The aesthetics of celebrating ceremony is tied up with diversity in unity as whole India. It expressed the depiction of our cultural heritage. A question answer session was organized by Dr.Promod Singh from Sanskrit cultural heritage. A question answer session was organized and also got knowledge regarding Department in which students and audience had participated and also got knowledge regarding Makar Sankranti and zodiac signs. At the end this programme was accomplished by communicating expressions of the mutual harmony and positive energetic vibes of Punjabi Lohri geet "Sunder Munderiy" by students of the Department of Punjabi.

# Speech

Folk Dance (Bhangra, Giddha, other Folk Dance)