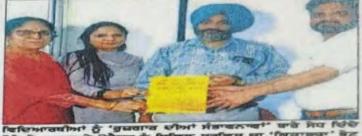

# ਸੈਤ੍ਰੇਈ ਕਾਲਜ ਦੇ ਪੰਜਾਬੀ ਵਿਭਾਗ ਨੇ ਲੋਹੜੀ ਤੇ ਮਕਰ ਜ਼ੈਕਰਾਂਤੀ ਤਿਉਹਾਰਾਂ ਸਬੰਧੀ ਪਲੇਠਾ ਸਮਾਗਮ ਕਰਵਾਇਆ

**हथवास शिवा** ਨਵੀਂ ਦਿੱਲੀ, 15 ਜਨਵਰੀ

ਦੇ ਪੰਜਾਬੀ ਵਿਭਾਗ ਵੱਲੋਂ ਬੀਰੇ ਦਿਨੀਂ 'ਦੇਕ ਭਾਰਤ ਸੇਸਟ ਭਾਰਤ' ਥੀਮ ਦੇ ਦਿੱਤੀਆਂ ਸ਼ਾਲਜ ਦੇ ਪ੍ਰਾਗਣ ਵਿੱਚ ਮਹੱਤਵ ਅਤੇ ਇਤਿਹਾਸਕ ਪਿਛੋਕੜ ਕਵਿਤਾ, ਗੀਤ ਥੜੇ ਜੋਸ਼ ਤੋਂ ਉਤਬਾਹ ਅਧੀਨ ਭਾਰਤੀ ਸੰਸਕ੍ਤੀ ਦੀ ਲੋਹੜੀ ਬਾਲਣ ਦਾ ਪ੍ਰਬੰਧ ਕੀਤਾ ਗਿਆਂ ਬਾਰੇ ਵਿਸ਼ੇਸ਼ ਬਹੁਮੂੰਲੀ ਜਾਣਕਾਰੀ ਨਾਲ ਪੇਸ਼ ਕੀਤਾ ਇਸ ਦੇ ਨਾਲ ਹੀ ਵਿਲੱਖਣ ਪਛਾਣ ਦਰਸਾਉਂਦੀ ਲੋਹੜੀ, ਅਤੇ ਲੋਹੜੀ ਦੀ ਪਵਿੱਤਰ ਅਗਨੀ ਦੇ ਦਿੱਤੀ।ਲੋਹੜੀ, ਮਕਰਸੰਕਰਾਂਤੀ / ਕਾਲਜ ਦੀਆਂ ਵਿਦਿਆਰਥਣਾਂ ਵਲੋਂ

ਆਦਿ ਤਿਉਹਾਰਾਂ ਨੂੰ ਮਨਾਉਣ ਲਈ ਵਿਸ਼ੇਸ਼ ਤੌਰ 'ਤੇ ਪਹਿਲੀ ਵਾਰੀ ਸਮਾਰੋਹ ਦਾ ਆਯੋਜਨ ਕੀਤਾ ਗਿਆ ਸਭ ਤੋਂ ਪਹਿਲਾਂ ਕਾਲਜ ਦੇ ਪਿੰਸੀਪਲ ਪੋਫੈਸਰ ਹਰਿਤਮਾ ਚੈਂਪੜਾ ਜੀ ਨੇ ਕਾਲਜ ਦੇ ਸਾਰੇ ਵਿਦਿਆਰਥੀਆਂ ਨੂੰ ਮੇਚ 'ਤੇ ਸੰਘੋਧਤ ਕਰਦੇ ਹੋਇਆ ਲੰਹੜੀ, ਮਕਰ ਸੰਕਰਾਂਤੀ ਅਤੇ ਹੋਰ ਰਿਉਹਾਰਾਂ ਦੀਆਂ ਪਣੇ ਵੱਲੋਂ ਹਾਰਦਿਕ ਸ਼ੁਜ਼ਕਾਮਨਾਵਾਂ ਤੇ ਵਧਾਈਆਂ ਦਿੰਦੇ ਹੋਏ ਸਮਾਰਹ ਦੀ ਸ਼ੁਰੂਆਰ ਕੀਤੀ।ਉਨਾਂ ਨੇ ਦੱਸਿਆ ਕਿ