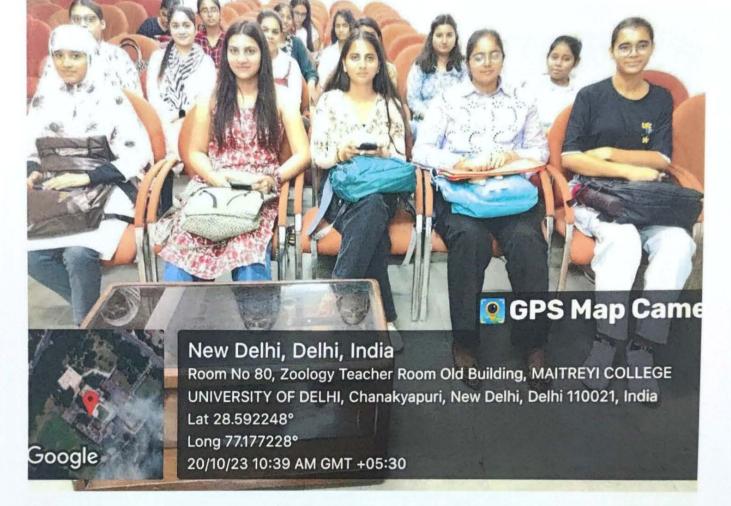

# शैक्षणिक भ्रमण रिपोर्ट

विभाग - पंजाबी

दिनांक- 01-02-2023

टीचर -इन चार्ज - डॉ सुशील कुमारी

मैत्रेयी कालेज (दिल्ली विश्वविद्यालय) के द्वारा पंजाबी एवं हिन्दी विभाग की ओर से गत दिनांक-01-02-2023 कालेज की बी.ए प्रोग्राम की छात्राओं के लिए एक शैक्षिक भ्रमण के कार्यक्रम का आयोजन किया गुपा। इस के अधीन पंजाबी विभाग से 10 छात्राएँ, हिन्दी विभाग से 96 छात्राएँ एवं 16 प्राध्यापकों के साथ शैक्षणिक भ्रमण किया गया । इस का आयोजन कालेज के प्रिंसिपल प्रोफेसर हरितमा चोपड़ा एवं विभाग के टीचर -इन चार्ज डॉ सुशील कुमारी जी के परामर्श और सहयोग से शैक्षणिक भ्रमण के लिए दिल्ली में स्थित नेहरु प्लेनिटोरीयम, कर्तव्य पथ एवं सुन्दर नर्सरी गंतव्य स्थान रखे गए जो अपनी अपनी विशिष्टताओं के लिए प्रसिद्ध हैं। इस भ्रमण का उद्देश्य छात्राओं को आज के बदलते सामाजिक, ऐतिहासिक प्रसंग अधीन बदलते हुए स्मारकों के नवीनीकरण एवं संरक्षण के विषय में मूल्यवान जानकारी से अवगत कराना था। इस यात्रा के अधीन छात्राओं ने सबसे पहले नेहरू पलेनिटोरीयम देखा जहाँ उन के ज्ञान में वृद्धि के लिए बहुत सारे आकर्षण के केंद्र रहे।छात्राओं ने सबसे पहले डॉ राजेंद्र प्रसाद के संदेश को विशेष ध्यान देते हुए पढ़ा। संविधान निर्माण के चरण ,विचार विमर्श और सभा की कार्यवाही को लेकर विस्तृत जानकारी प्राप्त की ।संविधान में विभिन्न भाषाओं के विषय संबंधित जानकारी के अतिरिक्त, संविधान निर्माताओं के विषय में सजीव, सतत मूल्यवान ऐतिहासिक जानकारी प्राप्त हुई जो उनके विषय अध्ययन के साथ भी संबंधित है। इस के अतिरिक्त आधुनिक तकनीक से युक्त प्रधानमंत्री संग्रहालय की भव्यता की ओर बढ़ीं जो क्षेत्र अब कर्तव्य पथ के नाम से जाना जाता है, विश्व मंच पर नए भारत का प्रतिबिम्ब है। इस का उदघाटन माननीय प्रधानमंत्री श्री नरेन्द्र मोदी के द्वारा 8 सितम्बर 2022 को हुआ था । आधुनिक सुविधाओं के साथ समृद्ध भारतीय संस्कृति की झलक दिखाई देती है । कर्तव्य पथ के दोनों ओर ब्लैक ग्रेनाइट से बनी ऊंची प्रतिमा एवं लाल ग्रेनाइट के लंब वाकवे नजर आते हैं।छात्राओं ने यह भी जाना कि छात्राओं के लिए विशेष आकर्षण का केंद्र रहीं। तत्पश्चात दिल्ली इंडिया गेट से होते हुए नए सिरे से डिजाइन की गई नेता जी सुभाष चन्द्र बोस की 28 फीट ऊंची प्रतिमा को देखते हुए छात्राएँ आगे ऐतिहासिक राजप्थ दोनों ओर हरे-भरे लान ,फव्वारे एवं सजावटी लैम्पपोस्ट इत्यादि ने बहुत प्रभावित किया ।छात्राओं ने जाना जहाँ राजपथ शक्ति के प्रतीक के रूप में जाना जाता था वहाँ कर्तव्य पथ सार्वजानिक स्वामित्व और सुन्दर नर्सरी की प्रस्थान किया जो 16वीं शताब्दी के विरासत उद्यान का परिसर है भारतीय पुरातत्व सवेक्षण संरक्षित सुदंर वाला बुर्ज सहित पार्क युनेस्को की विश्व धरोहर के रूप में दुबारा निर्मित किया गया । यह पहले अजीम बाग के नाम से जाना जाता था। छात्राओं ने वहाँ प्रकृति के अद्भुत सौन्दर्य से उद्यान की सैर इतिहास के पत्रों में इस स्थान का नाम तीन बार बदला है। पहले किंगसवे फिर राजपथ, अब कर्तव्य पथ है। संशक्तिकरण के उदाहरण के रूप में बदलने का प्रतीक के रूप में अपनी विशेष पहचान बनाई है । स्वतंत्र भारत के वीर सपूत शहीदों को श्रद्धांजली और नमन करते हुए उस ऐतिहासिक स्मारक को देख कर देश प्रेम के भावों ज़ज्बातों के उदगारों के साथ-साथ छात्राओं के ऐतिहासिक ज्ञान में भी वृद्धि हुई । छात्राओं ने करते हुए आनन्द प्राप्त किया। ऐतिहासिक दृष्टि से देखरेख अधीन 300 से अधिक दुर्लभ पेड़ो के कारण दिल्ली का पहला तरुवाटिका है। फुववारों के अतिरिक्त; रंगू बिरंगे विभिन्न प्रजातियों के फूलों से सुसज्जित फुलवारी की सुंदरता को देख कर छात्राएँ बहुत प्रभावित हुई ।इस प्रकार संपूर्ण शैक्षणिक भ्रमण नए समय

https://docs.google.com/document/d/1HoMUIUQn2y3HDVi4ooLv\_hfrmvZp6sFZ/edit

के भारत की सशक्त छवि तैयार करता दिखाई देता है। इसमें दिल्ली के ऐतिहासिक स्मारकों के नवीनीकरण संरक्षण से जुड़ी जानकारी ने छात्राओं को बहुत प्रभावित किया। छात्राओं और हम सभी ने इस यात्रा के द्वारा नई ऊर्जा और प्रेरणा महसूस की। इस प्रकार संपूर्ण शैक्षणिक भ्रमण लाभप्रद एवं उत्साह वधरक रहा।