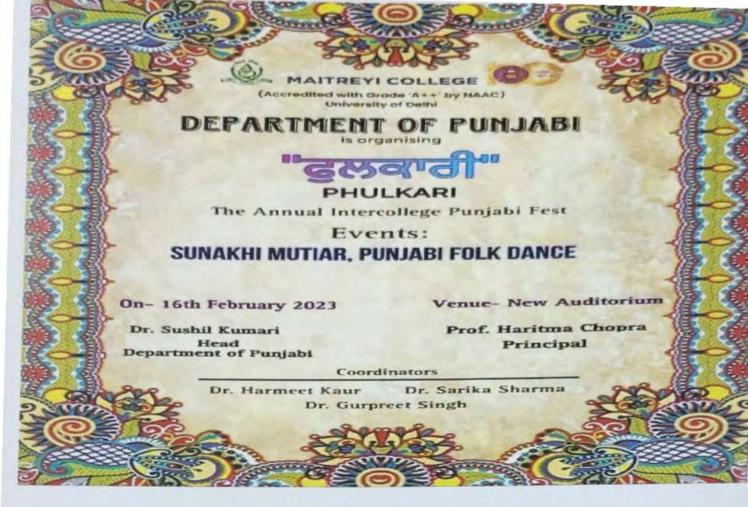

#### Phulkari

#### The Annual Inter-College Punjabi Fest

Date: 16-02-2023

Department: Department of Punjabi

Name of Convenor: Dr.SushilKumari

Number of Participants: 12

Report of the Event:

#### Department of Punjabi

An Annual Inter-College Punjabi Fest under the theme of 'Phulkari' was organised on 16<sup>th</sup>, February 2023 by the Department of Punjabi, Maitreyi College, University of Delhi.Dr.SushilKumari, Teacher-in-Charge, Department of Punjabi has given heartiest well-wishing at the commencement of the event.

Phulkari is made of two words Phul means flower and Akari means shape. It is folk embroidery of Punjab which includes floral design, motifs and geometrical shapes. Phulkari plays a very important role in womenlife. It consider auspicious for every step in women lifeand local life of Punjab like marriage, birth of a child and religious functions. It is very graceful and represents different colours of life of a women. This programme under Phulkari theme also represents cheerful and joyful life colours of young girls under events like SunakhiMutiar and Punjabi Folk Dance. SunakhiMutiarwas a fashion show compitionin which girls awardedaccording to their traditional outfit and jewellery related to Punjabi Culture and Folk Dance Compition was related to Punjabi folk dance and girls were awarded according to their best performance. More than 24 students registered from different colleges such as Mata Sundri College, Ramanujan College, ShyamLal College, ARSD College, Vivekananda Institute of Professional Studies, Indraprastha College for Women, Hansraj College, Sri Venkateswara College, Sri Guru Gobind Singh College of