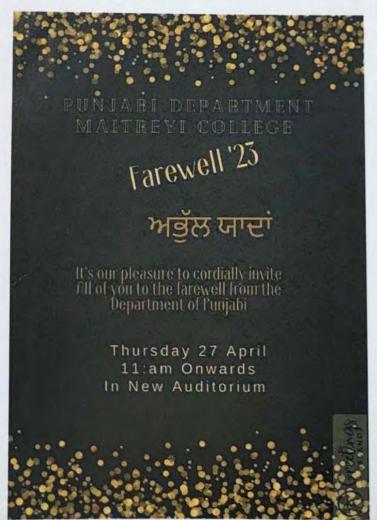

### Farewell' 23

Date (27-04-2023)

Department-Department Of Punjabi

Name of the Convenor- Dr. Sushil Kumari

Report of the event

Department of Punjabi B.A (P) 3<sup>rd</sup> Year students 'Farewell Ceremony' 23 ABHUL YADAN was celebrated on 27 th April 2023. The students of 1<sup>st</sup> and 2<sup>nd</sup> year have participated in whole Ceremony with great enthusiasm. In the beginning of the programme by giving warm welcome to the third-year students. Ashpreet kaur B.A (P) 2<sup>nd</sup> year conducted the stage in energetic way. Aarzoo from B.A (P) 1<sup>st</sup> year addressed and greeted with the welcome speech. The students of B.A programme 1st and 2<sup>nd</sup> year have presented many folk songs and performed various dances. The 3<sup>rd</sup> year students have participated in a fashion show with enthusiastic manner. Apart from this, they also have participated in the 'Pick the slip game' joyfully.

After then they have expressed their thoughts and experiences about three years which they have spent in college in different ways. A famous Punjabi folk song 'Ud ja chidiye ni, ud bhe ja khirki, meri Ambrhi bajhon ni sabh devan jhichhiki .... Pardesi bethi jure' is presented by Dr.Sarika Sharma .At the end of the programme, Vote of Thanks given by Dr.Harmeet kaur. She addressed to 3<sup>rd</sup> year students that 'They will be the Brand Ambassador of our college in coming period and would brighten the name of college.' Thus for all the students and she also given her special Thanks to Principal Prof. Haritma Chopra who always have given positive energetic energy and enthusiasm for organizing such activities.

Poster of the Event

Teacher -In Charge

Dr. Sushil kumari Department of Punjabi **Poster Making Competition** 

Intra-College Punjabi Competition

Date: 20-09-2023

Department: Department of Punjabi

Name of Convenor: Dr. Smriti Singh