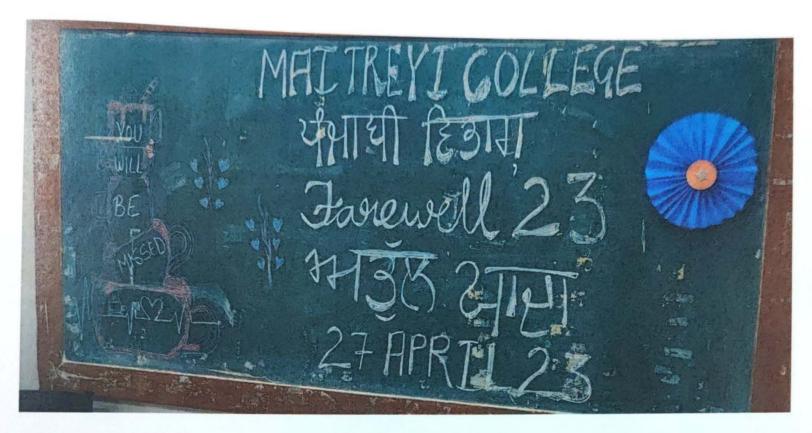

### Farewell' 23

Date (27-04-2023)

Department-Department Of Punjabi

Name of the Convenor- Dr. Sushil Kumari

Report of the event

Department of Punjabi B.A (P) 3<sup>rd</sup> Year students 'Farewell Ceremony' 23 ABHUL YADAN was celebrated on 27 th April 2023. The students of 1<sup>st</sup> and 2<sup>nd</sup> year have participated in whole Ceremony with great enthusiasm. In the beginning of the programme by giving warm welcome to the third-year students. Ashpreet kaur B.A (P) 2<sup>nd</sup> year conducted the stage in energetic way. Aarzoo from B.A (P) 1<sup>st</sup> year addressed and greeted with the welcome speech. The students of B.A programme 1st and 2<sup>nd</sup> year have presented many folk songs and performed various dances. The 3<sup>rd</sup> year students have participated in a fashion show with enthusiastic manner. Apart from this, they also have participated in the 'Pick the slip game' joyfully.

Poster of the Event

Teacher -In Charge

Dr. Sushil kumari Department of Punjabi **Poster Making Competition** 

Intra-College Punjabi Competition

Date: 20-09-2023

Department: Department of Punjabi

Name of Convenor: Dr. Smriti Singh