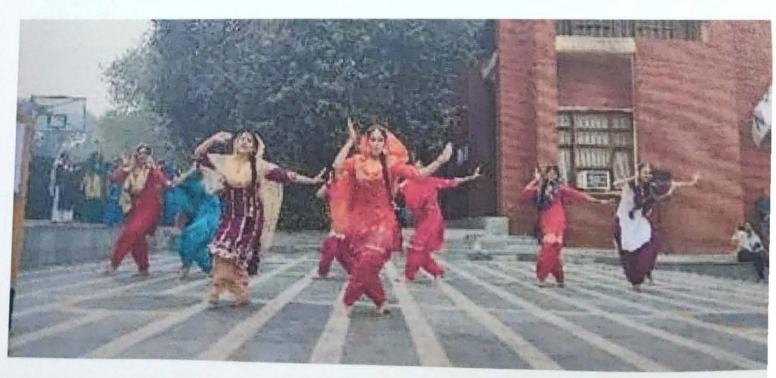

#### Department of Punjabi

In Maitreyi College the Department of Punjabi organized, Celebrated Lohri, Pongal, Makar Sankranti and other festivals on Dated 13.1.2023 under the theme of 'Ek Bharat Shreshtha Bharat ' to dignify the unique identity of Indian Culture . First of all the Principal of the College ,Professor Haritma Chopra has addressed to all students in the Amphitheatre' by warm wishing and the best heartiest congratulations for the Celebrating Lohri, Makar Sankranti , Pongal And other festivals in the college .It's arrival as a sign of winter transition by onset long days moving towards north direction. Before the time of 400 B.C the tradition of Sankranti as a festival was celebrated in India .It was intact with Knowledge of the people that they know about the direction of the Sun. India is to be said first in this manner .The day before sankranti on the previous night of the posse or pohh , Lohri is celebrated at night with a great pomp. Therefore the importance of the day as Lohri, Sankranti are the beginning of the new year according to the Indian calendar also . The Principal further cheerfully wished students and presented everyone a Very Happy New Year with great positive vibes. The students came to know about the importance of these auspicious days. In college premises the arrangement were made to raise Lohri Bonfire and as a family, the students, teachers and whole official staff with Principal Madam celebrated by circumambulation of sacred Lohri Bonfire celebrated with great spirits by distributed Lohri prasad and giving Lohri wishes in enthusiastic manner .Dr.Sushil Kumari Teacher -in -Charge ,Department of Punjabi has given heartiest well wishing congratulations beginnings of new year and celebrations of the festivals to students and presented audience. Lohri, Sankranti has a great importance in northern India Punjab, Haryana and also is celebrated by different names in different states also Pongal ,Bihu , Suggi ,kite flying Festival etc. The students came to know about the real meaning of these festivals. Dr.Sushil kumari has described the importance of the historical background of Sankranti. The programme was conducted further by Ashpreet kaur and Esther students of (B.A (P) 2nd and 1st Year) from the Department of Punjabi they also introduced to students about Celebrate the Lohri and historical background of Lohri. The students started by Punjabi folk dance Bhangra then was performed with great enthusiasm. It created an effectively influential further Gidha environment. Punjabi poetry was presented by Gunjan, Bipasha, Hina (B.A (p) students) and Punjabi song was presented by Preeti kaur (B.A (P) 2nd year ). Students belonging to different states expressed their customs regarding the celebration of this day specially. Kaushika (Tamil Nadu ) : Pongal, Hanna John (Kerala) : Makara Villakku, Sarala (Karnataka ) : Suggu , Anannya (Assam): Bihu, Richa kumari (Jharkhand): Makraat, Ahana Saha (West Bengal): Kenduli Mela, Srassthi (Rajasthan): Kite flying Festival, Dhananka (Andhra Pradesh): Makara Sankranti, Muskan Mahajan (Kashmir): Shishur Saenkraat. The students also expressed themselves by performing traditional dances like Aarzoo and Khushi performed Punjabi Folk Dance, Tamil Folk Dance was performed by students Srigha Mishra and Mansi Negi .Students Dance, Tamil Folk Dance was performed by students Srigha Mishra and Mansi Negi .Students also described about the different ways of celebrating this day. The aesthetics of celebrating also described about the different ways of celebrating this day. The aesthetics of celebrating ceremony is tied up with diversity in unity as whole India. It expressed the depiction of our cultural heritage. A question answer session was organized by Dr.Promod Singh from Sanskrit cultural heritage. A question answer session was organized and also got knowledge regarding Department in which students and audience had participated and also got knowledge regarding Makar Sankranti and zodiac signs. At the end this programme was accomplished by communicating expressions of the mutual harmony and positive energetic vibes of Punjabi Lohri geet "Sunder Munderiy" by students of the Department of Punjabi.

# Speech

Folk Dance (Bhangra, Giddha, other Folk Dance)