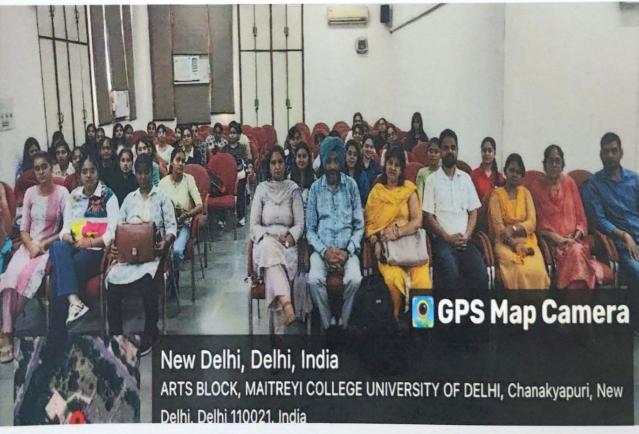

### रिपोर्ट

दिल्ली विश्वविद्यालय के मैत्रेयी कालेज ( NAAC द्वारा++ मान्यता प्राप्त) में पंजाबी विभाग के द्वारा दिनांक 5अक्तूबर 2023 को एक दिवसीय लेक्चर आयोजित किया गया जिस का विषय था : 'पंजाबी भाषा के द्वारा रोजगार के अवसर एवं संभावनाएँ । यह कार्यक्रम कालेज के प्राचार्या प्रो. हरितमा चोपड़ा जी की प्रेरणा और प्रोत्साहन तथा कनवीनर डॉ.स्मृति सिंह के संरक्षण में आयोजित किया गया। कार्यक्रम का आरंभ बी.ए प्रोग्राम की छात्राओं भूमिका कंबोज एवं मीत कौर ने बड़े उत्साह के साथ पंजाबी भाषा से संबंधित एक सुन्दर कविता के द्वारा आरंभ करते हुए मंच का संचालन किया । पंजाबी विभाग की ओर से उपस्थित डॉ हरमीत कौर, डॉ सारिका शर्मा एवं डॉ गुरप्रीत बोरावल ने मुख्य अतिथि प्रकाश सिंह गिल को सम्मान चिन्ह के रूप में उपहार स्वरुप गमला दिया। सबसे पहले इस कार्यक्रम के मुख्य अतिथि प्रकाश सिंह गिल ने कालेज की प्राचार्या प्रो. हरितमा चोपड़ा जी और डॉ. स्मृति सिंह को अपनी ओर से शुभकामनाएं देते हुए कार्यक्रम के आयोजन के लिए सराहना की। उन्होंने अपने वक्तव्य में कहा कि पंजाबी भाषा को पढ़ कर छात्राएँ अपने लिए रोजगार के अवसर एवं संभावनाएँ बढ़ा सकती हैं और अपनी पढ़ाई करने के साथ साथ ही घर बैठे अपनी जेब खर्च का पैसा खुद ही कमा सकती हैं ।उन्होंने ने बताया कि पूरे देश में कुल 15 करोड़ लोग पंजाबी बोलते हैं और पंजाबी भाषा पूरे विश्व में दसवीं सबसे ज्यादा बोली जाने वाली भाषा है। पंजाबी भाषा के साथ रोजगार मिलने वाले अवसरों को तीन भागों में विभक्त करते हुए दसवीं स्कूल स्तर की पंजाबी पढ़ कर टाइपिंग, बारहवी स्तरकी पंजाबी पढ़ कर प्राइमरी तक की अध्यापिकाऐं, एयर होस्टस, बैंक में