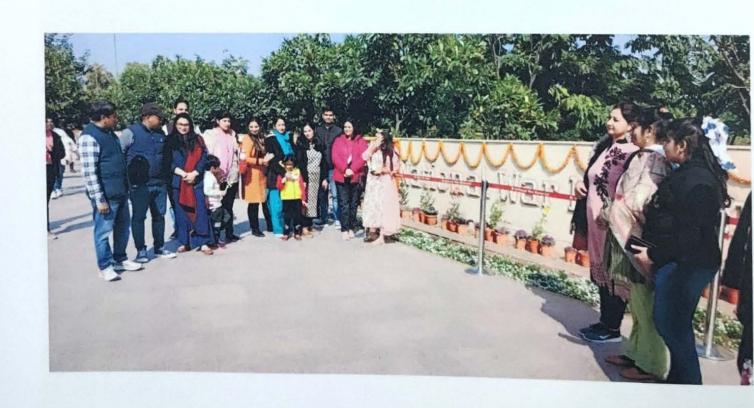

# शैक्षणिक भ्रमण रिपोर्ट

विभाग - पंजाबी

दिनांक- 01-02-2023

टीचर -इन चार्ज - डॉ सुशील कुमारी

मैत्रेयी कालेज (दिल्ली विश्वविद्यालय) के द्वारा पंजाबी एवं हिन्दी विभाग की ओर से गत दिनांक-01-02-2023 कालेज की बी.ए प्रोग्राम की छात्राओं के लिए एक शैक्षिक भ्रमण के कार्यक्रम का आयोजन किया गुपा। इस के अधीन पंजाबी विभाग से 10 छात्राएँ, हिन्दी विभाग से 96 छात्राएँ एवं 16 प्राध्यापकों के साथ शैक्षणिक भ्रमण किया गया । इस का आयोजन कालेज के प्रिंसिपल प्रोफेसर हरितमा चोपड़ा एवं विभाग के टीचर -इन चार्ज डॉ सुशील कुमारी जी के परामर्श और सहयोग से शैक्षणिक भ्रमण के लिए दिल्ली में स्थित नेहरु प्लेनिटोरीयम, कर्तव्य पथ एवं सुन्दर नर्सरी गंतव्य स्थान रखे गए जो अपनी अपनी विशिष्टताओं के लिए प्रसिद्ध हैं। इस भ्रमण का उद्देश्य छात्राओं को आज के बदलते सामाजिक, ऐतिहासिक प्रसंग अधीन बदलते हुए स्मारकों के नवीनीकरण एवं संरक्षण के विषय में मूल्यवान जानकारी से अवगत कराना था। इस यात्रा के अधीन छात्राओं ने सबसे पहले नेहरू पलेनिटोरीयम देखा जहाँ उन के ज्ञान में वृद्धि के लिए बहुत सारे आकर्षण के केंद्र रहे।छात्राओं ने सबसे पहले डॉ राजेंद्र प्रसाद के संदेश को विशेष ध्यान देते हुए पढ़ा। संविधान निर्माण के चरण ,विचार विमर्श और सभा की कार्यवाही को लेकर विस्तृत जानकारी प्राप्त की ।संविधान में विभिन्न भाषाओं के विषय संबंधित जानकारी के अतिरिक्त, संविधान निर्माताओं के विषय में सजीव, सतत मूल्यवान ऐतिहासिक जानकारी प्राप्त हुई जो उनके विषय अध्ययन के साथ भी संबंधित है। इस के अतिरिक्त आधुनिक तकनीक से युक्त प्रधानमंत्री संग्रहालय की भव्यता की ओर बढ़ीं जो क्षेत्र अब कर्तव्य पथ के नाम से जाना जाता है, विश्व मंच पर नए भारत का प्रतिबिम्ब है। इस का उदघाटन माननीय प्रधानमंत्री श्री नरेन्द्र मोदी के द्वारा 8 सितम्बर 2022 को हुआ था । आधुनिक सुविधाओं के साथ समृद्ध भारतीय संस्कृति की झलक दिखाई देती है । कर्तव्य पथ के दोनों ओर ब्लैक ग्रेनाइट से बनी ऊंची प्रतिमा एवं लाल ग्रेनाइट के लंब वाकवे नजर आते हैं।छात्राओं ने यह भी जाना कि छात्राओं के लिए विशेष आकर्षण का केंद्र रहीं। तत्पश्चात दिल्ली इंडिया गेट से होते हुए नए सिरे से डिजाइन की गई नेता जी सुभाष चन्द्र बोस की 28 फीट ऊंची प्रतिमा को देखते हुए छात्राएँ आगे ऐतिहासिक राजप्थ दोनों ओर हरे-भरे लान ,फव्वारे एवं सजावटी लैम्पपोस्ट इत्यादि ने बहुत प्रभावित किया ।छात्राओं ने जाना जहाँ राजपथ शक्ति के प्रतीक के रूप में जाना जाता था वहाँ कर्तव्य पथ सार्वजानिक स्वामित्व और सुन्दर नर्सरी की प्रस्थान किया जो 16वीं शताब्दी के विरासत उद्यान का परिसर है भारतीय पुरातत्व सवेक्षण संरक्षित सुदंर वाला बुर्ज सहित पार्क युनेस्को की विश्व धरोहर के रूप में दुबारा निर्मित किया गया । यह पहले अजीम बाग के नाम से जाना जाता था। छात्राओं ने वहाँ प्रकृति के अद्भुत सौन्दर्य से उद्यान की सैर इतिहास के पत्रों में इस स्थान का नाम तीन बार बदला है। पहले किंगसवे फिर राजपथ, अब कर्तव्य पथ है। संशक्तिकरण के उदाहरण के रूप में बदलने का प्रतीक के रूप में अपनी विशेष पहचान बनाई है । स्वतंत्र भारत के वीर सपूत शहीदों को श्रद्धांजली और नमन करते हुए उस ऐतिहासिक स्मारक को देख कर देश प्रेम के भावों ज़ज्बातों के उदगारों के साथ-साथ छात्राओं के ऐतिहासिक ज्ञान में भी वृद्धि हुई । छात्राओं ने करते हुए आनन्द प्राप्त किया। ऐतिहासिक दृष्टि से देखरेख अधीन 300 से अधिक दुर्लभ पेड़ो के कारण दिल्ली का पहला तरुवाटिका है। फुववारों के अतिरिक्त; रंगू बिरंगे विभिन्न प्रजातियों के फूलों से सुसज्जित फुलवारी की सुंदरता को देख कर छात्राएँ बहुत प्रभावित हुई ।इस प्रकार संपूर्ण शैक्षणिक भ्रमण नए समय