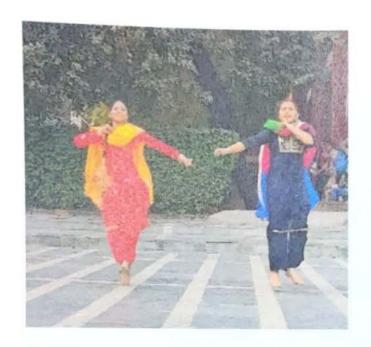

#### Department of Punjabi

In Maitreyi College the Department of Punjabi organized, Celebrated Lohri, Pongal, Makar Sankranti and other festivals on Dated 13.1.2023 under the theme of 'Ek Bharat Shreshtha Bharat ' to dignify the unique identity of Indian Culture . First of all the Principal of the College ,Professor Haritma Chopra has addressed to all students in the Amphitheatre' by warm wishing and the best heartiest congratulations for the Celebrating Lohri, Makar Sankranti , Pongal And other festivals in the college .It's arrival as a sign of winter transition by onset long days moving towards north direction. Before the time of 400 B.C the tradition of Sankranti as a festival was celebrated in India .It was intact with Knowledge of the people that they know about the direction of the Sun. India is to be said first in this manner .The day before sankranti on the previous night of the posse or pohh , Lohri is celebrated at night with a great pomp. Therefore the importance of the day as Lohri, Sankranti are the beginning of the new year according to the Indian calendar also . The Principal further cheerfully wished students and presented everyone a Very Happy New Year with great positive vibes. The students came to know about the importance of these auspicious days. In college premises the arrangement were made to raise Lohri Bonfire and as a family, the students, teachers and whole official staff with Principal Madam celebrated by circumambulation of sacred Lohri Bonfire celebrated with great spirits by distributed Lohri prasad and giving Lohri wishes in enthusiastic manner .Dr.Sushil Kumari Teacher -in -Charge ,Department of Punjabi has given heartiest well wishing congratulations beginnings of new year and celebrations of the festivals to students and presented audience. Lohri, Sankranti has a great importance in northern India Punjab, Haryana and also is celebrated by different names in different states also Pongal ,Bihu , Suggi ,kite flying Festival etc. The students came to know about the real meaning of these festivals. Dr.Sushil kumari has described the importance of the historical background of Sankranti. The programme was conducted further by Ashpreet kaur and Esther students of (B.A (P) 2nd and 1st Year) from the Department of Punjabi they also introduced to students about Celebrate the Lohri and historical background of Lohri. The students started by Punjabi folk dance Bhangra then was performed with great enthusiasm. It created an effectively influential further Gidha environment. Punjabi poetry was presented by Gunjan, Bipasha, Hina (B.A (p) students) and Punjabi song was presented by Preeti kaur (B.A (P) 2nd year ). Students belonging to different states expressed their customs regarding the celebration of this day specially. Kaushika (Tamil Nadu ) : Pongal, Hanna John (Kerala) : Makara Villakku, Sarala (Karnataka ) : Suggu , Anannya (Assam): Bihu, Richa kumari (Jharkhand): Makraat, Ahana Saha (West Bengal): Kenduli Mela, Srassthi (Rajasthan): Kite flying Festival, Dhananka (Andhra Pradesh): Makara Sankranti, Muskan Mahajan (Kashmir): Shishur Saenkraat. The students also expressed themselves by performing traditional dances like Aarzoo and Khushi performed Punjabi Folk Dance, Tamil Folk Dance was performed by students Srigha Mishra and Mansi Negi .Students Dance, Tamil Folk Dance was performed by students Srigha Mishra and Mansi Negi .Students also described about the different ways of celebrating this day. The aesthetics of celebrating also described about the different ways of celebrating this day. The aesthetics of celebrating ceremony is tied up with diversity in unity as whole India. It expressed the depiction of our cultural heritage. A question answer session was organized by Dr.Promod Singh from Sanskrit cultural heritage. A question answer session was organized and also got knowledge regarding Department in which students and audience had participated and also got knowledge regarding Makar Sankranti and zodiac signs. At the end this programme was accomplished by communicating expressions of the mutual harmony and positive energetic vibes of Punjabi Lohri geet "Sunder Munderiy" by students of the Department of Punjabi.

# Speech

Folk Dance (Bhangra, Giddha, other Folk Dance)