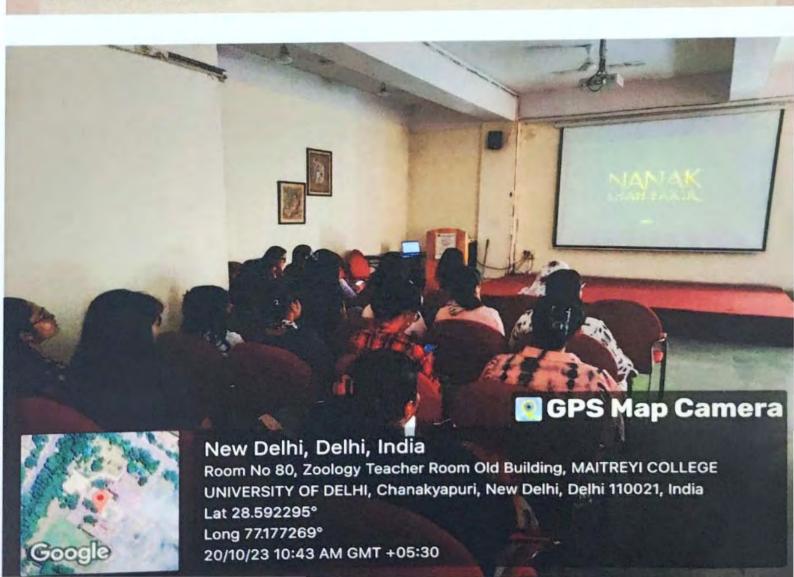

# शैक्षणिक भ्रमण रिपोर्ट

विभाग - पंजाबी

दिनांक- 01-02-2023

टीचर -इन चार्ज - डॉ सुशील कुमारी

मैत्रेयी कालेज (दिल्ली विश्वविद्यालय) के द्वारा पंजाबी एवं हिन्दी विभाग की ओर से गत दिनांक-01-02-2023 कालेज की बी.ए प्रोग्राम की छात्राओं के लिए एक शैक्षिक भ्रमण के कार्यक्रम का आयोजन किया गुपा। इस के अधीन पंजाबी विभाग से 10 छात्राएँ, हिन्दी विभाग से 96 छात्राएँ एवं 16 प्राध्यापकों के साथ शैक्षणिक भ्रमण किया गया । इस का आयोजन कालेज के प्रिंसिपल प्रोफेसर हरितमा चोपड़ा एवं विभाग के टीचर -इन चार्ज डॉ सुशील कुमारी जी के परामर्श और सहयोग से शैक्षणिक भ्रमण के लिए दिल्ली में स्थित नेहरु प्लेनिटोरीयम, कर्तव्य पथ एवं सुन्दर नर्सरी गंतव्य स्थान रखे गए जो अपनी अपनी विशिष्टताओं के लिए प्रसिद्ध हैं। इस भ्रमण का उद्देश्य छात्राओं को आज के बदलते सामाजिक, ऐतिहासिक प्रसंग अधीन बदलते हुए स्मारकों के नवीनीकरण एवं संरक्षण के विषय में मूल्यवान जानकारी से अवगत कराना था। इस यात्रा के अधीन छात्राओं ने सबसे पहले नेहरू पलेनिटोरीयम देखा जहाँ उन के ज्ञान में वृद्धि के लिए बहुत सारे आकर्षण के केंद्र रहे।छात्राओं ने सबसे पहले डॉ राजेंद्र प्रसाद के संदेश को विशेष ध्यान देते हुए पढ़ा। संविधान निर्माण के चरण ,विचार विमर्श और सभा की कार्यवाही को लेकर विस्तृत जानकारी प्राप्त की ।संविधान में विभिन्न भाषाओं के विषय संबंधित जानकारी के अतिरिक्त, संविधान निर्माताओं के विषय में सजीव, सतत मूल्यवान ऐतिहासिक जानकारी प्राप्त हुई जो उनके विषय अध्ययन के साथ भी संबंधित है। इस के अतिरिक्त आधुनिक तकनीक से युक्त प्रधानमंत्री संग्रहालय की भव्यता की ओर बढ़ीं जो क्षेत्र अब कर्तव्य पथ के नाम से जाना जाता है, विश्व मंच पर नए भारत का प्रतिबिम्ब है। इस का उदघाटन माननीय प्रधानमंत्री श्री नरेन्द्र मोदी के द्वारा 8 सितम्बर 2022 को हुआ था । आधुनिक सुविधाओं के साथ समृद्ध भारतीय संस्कृति की झलक दिखाई देती है । कर्तव्य पथ के दोनों ओर ब्लैक ग्रेनाइट से बनी ऊंची प्रतिमा एवं लाल ग्रेनाइट के लंब वाकवे नजर आते हैं।छात्राओं ने यह भी जाना कि छात्राओं के लिए विशेष आकर्षण का केंद्र रहीं। तत्पश्चात दिल्ली इंडिया गेट से होते हुए नए सिरे से डिजाइन की गई नेता जी सुभाष चन्द्र बोस की 28 फीट ऊंची प्रतिमा को देखते हुए छात्राएँ आगे ऐतिहासिक राजप्थ दोनों ओर हरे-भरे लान ,फव्वारे एवं सजावटी लैम्पपोस्ट इत्यादि ने बहुत प्रभावित किया ।छात्राओं ने जाना जहाँ राजपथ शक्ति के प्रतीक के रूप में जाना जाता था वहाँ कर्तव्य पथ सार्वजानिक स्वामित्व और सुन्दर नर्सरी की प्रस्थान किया जो 16वीं शताब्दी के विरासत उद्यान का परिसर है भारतीय पुरातत्व सवेक्षण संरक्षित सुदंर वाला बुर्ज सहित पार्क युनेस्को की विश्व धरोहर के रूप में दुबारा निर्मित किया गया । यह पहले अजीम बाग के नाम से जाना जाता था। छात्राओं ने वहाँ प्रकृति के अद्भुत सौन्दर्य से उद्यान की सैर इतिहास के पत्रों में इस स्थान का नाम तीन बार बदला है। पहले किंगसवे फिर राजपथ, अब कर्तव्य पथ है। संशक्तिकरण के उदाहरण के रूप में बदलने का प्रतीक के रूप में अपनी विशेष पहचान बनाई है । स्वतंत्र भारत के वीर सपूत शहीदों को श्रद्धांजली और नमन करते हुए उस ऐतिहासिक स्मारक को देख कर देश प्रेम के भावों ज़ज्बातों के उदगारों के साथ-साथ छात्राओं के ऐतिहासिक ज्ञान में भी वृद्धि हुई । छात्राओं ने करते हुए आनन्द प्राप्त किया। ऐतिहासिक दृष्टि से देखरेख अधीन 300 से अधिक दुर्लभ पेड़ो के कारण दिल्ली का पहला तरुवाटिका है। फुववारों के अतिरिक्त; रंगू बिरंगे विभिन्न प्रजातियों के फूलों से सुसज्जित फुलवारी की सुंदरता को देख कर छात्राएँ बहुत प्रभावित हुई ।इस प्रकार संपूर्ण शैक्षणिक भ्रमण नए समय

https://docs.google.com/document/d/1HoMUIUQn2y3HDVi4ooLv\_hfrmvZp6sFZ/edit

के भारत की सशक्त छवि तैयार करता दिखाई देता है। इसमें दिल्ली के ऐतिहासिक स्मारकों के नवीनीकरण संरक्षण से जुड़ी जानकारी ने छात्राओं को बहुत प्रभावित किया। छात्राओं और हम सभी ने इस यात्रा के द्वारा नई ऊर्जा और प्रेरणा महसूस की। इस प्रकार संपूर्ण शैक्षणिक भ्रमण लाभप्रद एवं उत्साह वधरक रहा।