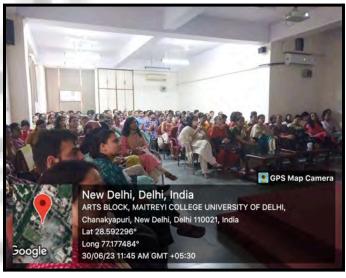

**Total Number of the participants: 133 registrations** 

Number of the delegates from college: 20

Under the aegis of Yuvamanthan, Maitreyi College Student Union collaborated with Trenchant- The English Debating Society and Vaachik- The Hindi Debating Society, to organize the Intra College Yuva Manthan Model G20. Dr. Reeta, Assistant Professor at Hindi Department in Maitreyi College was the nodal officer. A unique initiative for the youth to excel in public speaking, diplomacy, and strategy, the one-day summit took place on 26th Sep 2023. Keeping in mind the diversity of the students, it was organized in bilingual mode.

Prof Vijaya Laxmi Singh, the Chairperson of the Governing body for Maitreyi College, was the chief guest. The guest of honour was Dr Aditi Narayani Paswan, Assistant Professor at Laxmibai College, University of Delhi. Dr Aditi was nominated as guest of honor by Yuvamanthan and youth engagement group of G20 (Y20). Prakriti Kaushik, representative of Yuva Manthan with Y20, who is also an undergraduate student at the Department of Political Science in Maitreyi College, was the guest representative nominated by Yuva Manthan. The session was chaired by Dr Shubhkirti and Ms. Nikita Audichya, Assistant Professors in the Political Science Department, Maitreyi College.