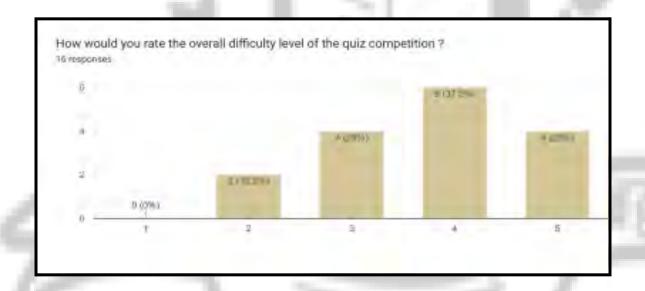

-------------|-------------------------------------------------------------------------|--------------------------------|
| First    | Anisha<br>Kumari | Maitreyi College<br>Delhi University                                    | 2nd B.Sc. Life<br>Science Prog |
| Second   | Yash Kalra       | Pandit Maharshi Dayanand Jawaharlal University Nehru College, Faridabad | 2nd B.Sc. Non<br>Medical       |
| Third    | Anika Badola     | Maitreyi Delhi University College                                       | 1st B.Com Hons                 |

## Feedback analysis:

The event highlighted the achievements of women and advocates for gender equality, inspiring more young women to pursue leadership roles and contribute to the progress of society. The event received large success and positive feedback.







## List of Participants in Preliminary Round:

| Ser<br>ial<br>No. | Name            | Course Roll No                                       | University                                 | Year | Semest<br>er |
|-------------------|-----------------|------------------------------------------------------|--------------------------------------------|------|--------------|
| 1                 | Ruchika         | Bsc physical science with computer science           | Delhi<br>I Maitreyi college<br>University  | 3rd  | 5th          |
| 2                 | Priya<br>Sharma | Bsc. Physical<br>Science with<br>chemistry 2022/1346 | Maitreyi<br>Delhi<br>College<br>University | 2nd  | 3rd          |

| 3  | Ridhima<br>Gupta                        | BA(hons)<br>Economics 2021/1623