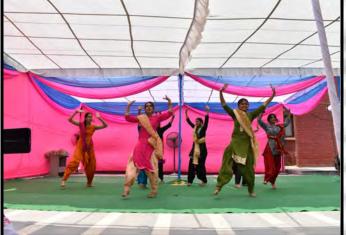

e message of importance of teachers in a student's life. Later on our principal mam praised the college's efforts in fostering an inclusive atmosphere where students from various backgrounds can learn and grow together and appreciated all the teachers who leads towards the overall development. As a token of appreciation, personalised diaries with the names of each teacher were distributed. These diaries were thoughtfully provided by "GULISTAN," a startup from the Botany Department. The Students' Union concluded the event with a sensational and outstanding performance. Their bashing routine was a spectacular display of creativity and talent, incorporating various dance forms and styles, leaving the audience in awe.

#### Poster:





#### **Mail Posters:**



## **Geo-tagged Photos:**













#### **Significance of the event:**

Teacher's Day is an occasion to express gratitude and appreciation for the hard work, dedication, and positive influence of educators. The day was a perfect blend of cultural diversity and the spirit of togetherness, leaving everyone with cherished memories to carry forward.

#### Feedback analysis:

The day brought immense joy to the teachers, making them feel truly special. The performances during the celebration were all highly appreciated and left a positive impact. The event received large success and positive feedback.







#### **SVEEP Event**

National/International/Inter-University/State Level/College Level: National

Date (23-08-2023)

Name of the organizing Department/Society: Election Commission Of India (ECI)

Name of the convenor