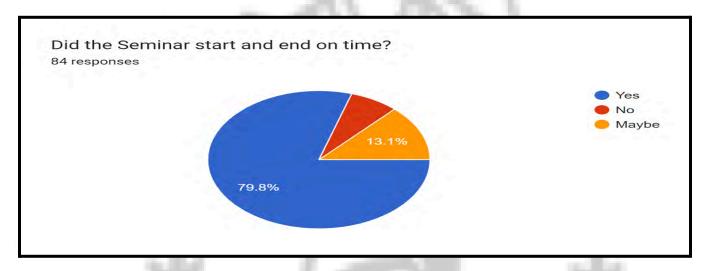

# QUARTERLY REPORT OF STUDENT UNION EVENTS (1st JUNE 2023 TO 30th SEPTEMBER 2023)