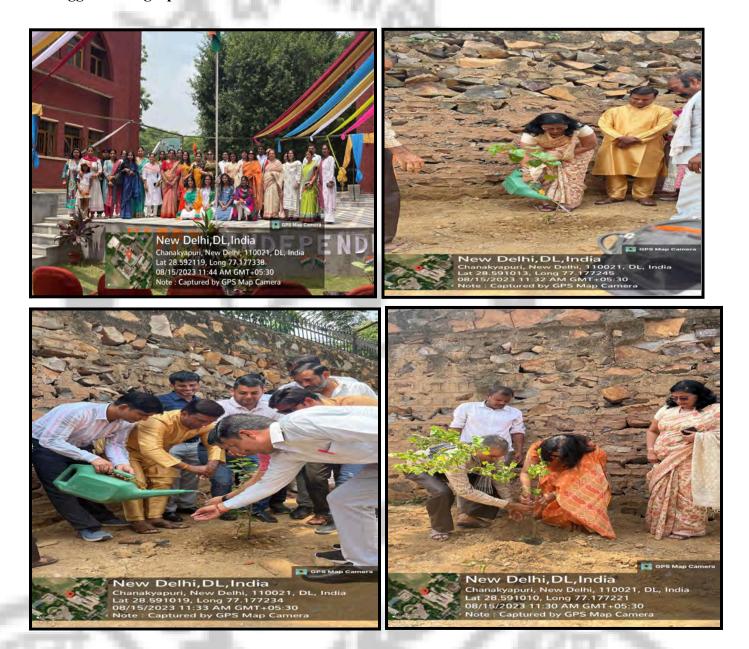

brated the 77th Independence Day by

organizing a Plantation Drive under the 'Meri Maati, Mera Desh' Campaign. The event was a massive success

which saw participation from a large number of students and societies. The event was chaired by our honorable

principal, Prof. Haritima Chopra, and the chairman of the college, Prof. Vijay Lakshmi. Our honorable principal

and esteemed chairman inaugurated the event by planting a few saplings near the Girls' Hostel with the help of

our college's hard-working gardeners. Following this, they invited all the present members of the staff and

volunteers to join them by planting a few more saplings. Overall, the event helped to raise awareness about the

environment and create a sense of solidarity among the members.

#### **Geotagged Photographs:**



#### Significance of the event:

"Meri Maati Mera Desh" envisions a unified celebration of India's soil and valor, commemorating the nation's journey of freedom and progress. By connecting with the land and honoring our heroes, this program will instill a sense of national pride and inspire future generations to protect India's cherished heritage. This campaign comprises many activities and ceremonies conducted across the country at Panchayat / village, block, local

body, state and national levels. These bodies will replenish Mother Earth by planting 75 saplings of indigenous species and develop the 'Amrit Vatika'. Connecting the college with the campaign, the plantation drive was held to encourage tree-plantation and environmental conservation.

#### Feedback Analysis:

The Students' U