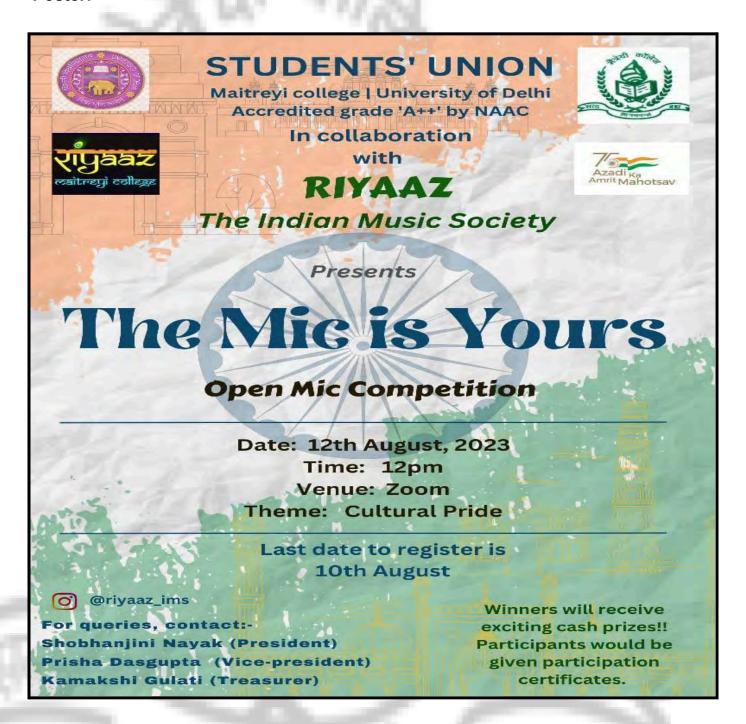

ducted in order to provide a platform to individuals for showcasing their performing skills and expressing their thoughts on the theme- The Cultural Pride in form of songs, poems

etc. The contest commenced at 12 noon with a beautiful song and witnessed 21 other great performers.

We were delighted to have Dr. Saroj Rani, Convenor- Riyaaz, Ms. Ishita Mishra and Ms. Krishaa Chandna, Alumni- Riyaaz as the judges of the event. It was a tough contest and only the best ones were able to procure top positions.

Participants gave positive reviews and judges also appreciated the efforts put in by the organizing committee and also encouraged the attendees to participate more in such events.

Overall the event was a big success.

Registration link: https://forms.gle/re8WQhHAw8kAcbhN9

#### Poster:



Online meeting link: <a href="https://meet.google.com/kkd-iecp-npc">https://meet.google.com/kkd-iecp-npc</a>

## **Photographs:**



## Significance of the event:

Participants had a good platform to showcase their talent. Attendees got the opportunity to discover new ideas and local flair. Participants get to know about different cultures, about different ideas of culture.

## Name of Prize Holders:

- 1st position: Rhea Sabharwal from St. Stephen's College
- 2nd position: Ashi Barnwal from College of Vocational studies
- 3rd position: Kirti Chauhan from St. Stephen's College

## **Special Mentions:**

- Khushi Pareek from Maitreyi College
- Karan Thakur from Dr. Bhim Rao Ambedkar colleg

## Feedbacks:



Your observations and learning

5 responses

I observe that all the members of riy