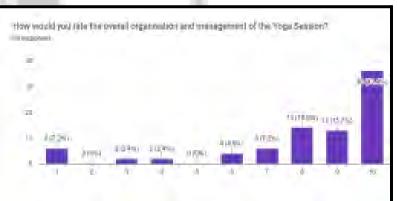

|

# **B) Poster Making Competition**

| POSITION | NAME YEAR COURSE                           |
|----------|--------------------------------------------|
| First    | Himnshi Patel 1st B.Com Program            |
| Second   | Mansi 1st BA Program (Pol.Sci + Sociology) |
| Third    | Pariksha Sangwan 1st BA Program            |

### Feedback analysis:

The Yoga session provided a great opportunity for the students to engage in Yoga. Mr. Ranjan Mukherjee and Miss Geeta Redhu's expertise in the field of yoga was evident throughout the session, and it only motivated the students to participate in this exercise. The practical aspect of the session was equally impressive, and the yoga demonstrations and guided practice led by Miss Geeta Redhu were extremely informative, and engaging.









## 1) List of Participants

|                                                                                                     | THE REAL PROPERTY.                        | Tage To          |
|-----------------------------------------------------------------------------------------------------|-------------------------------------------|------------------|
| Shunda Show Be Chemistry (Hone)                                                                     | 1 -5                                      | and .            |
| the at example the date desired                                                                     | 7                                         | - Jakishi church |
| An anus Bac. Wife Science