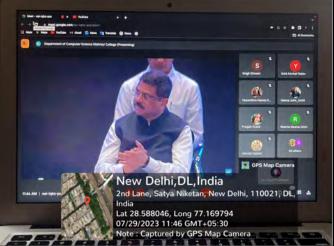

online address by our External Affairs Minister, S. Jaishankar was also projected on the screens.

Prime Minister Narendra Modi addressed the G20 University Connect Finale highlighting India's

achievements, diplomatic successes, and the role of the youth in shaping the nation's future.

#### Geo tagged photos:

Submitted by

Dr Rakhi Gupta; Dr Luni

Student Union Teacher Coordinator

**G20 Summit Model at Maitreyi College** 

**National Level** 26/09/23

Organizing Bodies: Yuva Manthan, Maitreyi College Student Union in collaboration with *Trenchant*, The