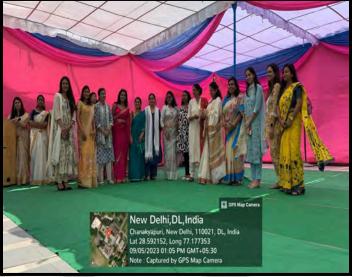

the message of importance of teachers in a student's life. Later on our principal mam praised the college's efforts in fostering an inclusive atmosphere where students from various backgrounds can learn and grow together and appreciated all the teachers who leads towards the overall development. As a token of appreciation, personalised diaries with the names of each teacher were distributed. These diaries were thoughtfully provided by "GULISTAN," a startup from the Botany Department. The Students' Union concluded the event with a sensational and outstanding performance. Their bashing routine was a spectacular display of creativity and talent, incorporating various dance forms and styles, leaving the audience in awe.

#### Poster:





#### **Mail Posters:**



## **Geo-tagged Photos:**













#### **Significance of the event:**

Teacher's Day is an occasion to express gratitude and appreciation for the hard work, dedication, and positive influence of educators. The day was a perfect blend of cultural diversity and the spirit of togetherness, leaving everyone with cherished memories to carry forward.

#### Feedback analysis:

The day brought immense joy to the teachers, making them feel truly special. The performances during the celebration were all highly appreciated and left a positive impact. The event received large success and positive feedback.







#### **SVEEP Event**

National/International/Inter-University/State Level/College Level: National

Date (23-08-2023)

Name of the organizing Department/Society: Election Commission Of India (ECI)

Name of the conven