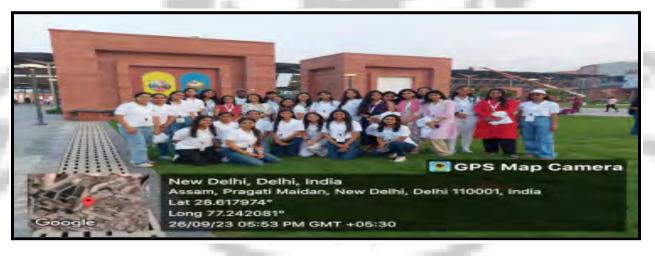

#### Geo tagged photos:

Submitted by

Dr Rakhi Gupta; Dr Luni

Student Union Teacher Coordinator

**G20 Summit Model at Maitreyi College** 

**National Level** 26/09/23

Organizing Bodies: Yuva Manthan, Maitreyi College Student Union in collaboration with *Trenchant*, The

Finale event which was conducted on 26th September, 2023 at Bharat Mandapam, Pragati Maidan,

New Delhi. It was organized by RIS (Research and information system in Developing Countries) and

the team of G20 India Secretariat.