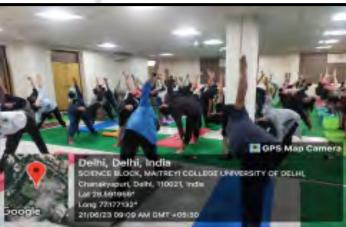

Political Science.

**Executive Board:** Dr. Subhkirti and Ms. Nikita Audichya, Assistant Professors, Department of Political Science,

Maitreyi College.

Yuva Manthan & Y20 Student Representative: Prakriti Kaushik

**Total Number of the participants: 133 registrations** 

Number of the delegates from college: 20

Under the aegis of Yuvamanthan, Maitreyi College Student Union collaborated with Trenchant- The English Debating Society and Vaachik- The Hindi Debating Society, to organize the Intra College Yuva Manthan Model G20. Dr. Reeta, Assistant Professor at Hindi Department in Maitreyi College was the nodal officer. A unique initiative for the youth to excel in public speaking, diplomacy, and strategy, the one-day summit took place on 26th Sep 2023. Keeping in mind the diversity of the students, it was organized in bilingual mode.

Prof Vijaya Laxmi Singh, the Chairperson of the Governing body for Maitreyi College, was the chief guest. The guest of honour was Dr Aditi Narayani Paswan, Assistant Professor at Laxmibai College, University of Delhi. Dr Aditi was nominated as guest of honor by Yuvamanthan and youth engagement group of G20 (Y20). Prakriti Kaushik, representative of Yuva Manthan with Y20, who is also an undergraduate student at the Department of Political Science in Maitreyi College, was the guest representative nominated by Yuva Manthan. The session was chaired by Dr Shubhkirti and Ms. Nikita Audichya, Assistant Professors in the Political Science Department, Maitreyi College.