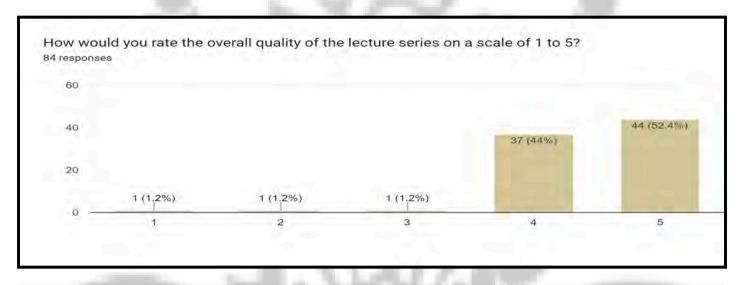

# QUARTERLY REPORT OF STUDENT UNION EVENTS (1st JUNE 2023 TO 30th SEPTEMBER 2023)