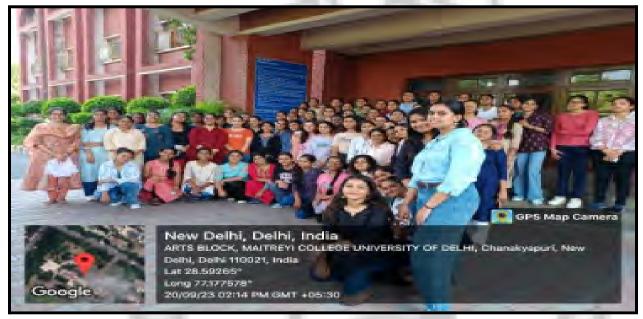

#### **Visit to Parliament**

Date: 20th September, 2023

Organized by: Student Union, Maitreyi College, University of Delhi

Chief Patron: Prof. Haritma Chopra, Principal, Maitreyi College

Student Union Teacher Coordinator: Dr. Rakhi Gupta

#### **About the Event**

Students of Maitreyi College, University of Delhi got a once in a lifetime opportunity to visit the New Parliament House in Delhi on September 20<sup>th</sup>, 2023. A total number of 80 students accompanied by one of the faculty members of the Department of Political Science - Ms. Nikita Audichya, went for the visit which was organized under the aegis of the Student Union. The students ranged from different courses viz. B.A. Honours Political Science, B.Sc. Honours Zoology, B.Sc. Honours Botany, B.Com. Honours, B.A. Program. The students were in awe of the Supreme Legislative Body of India.