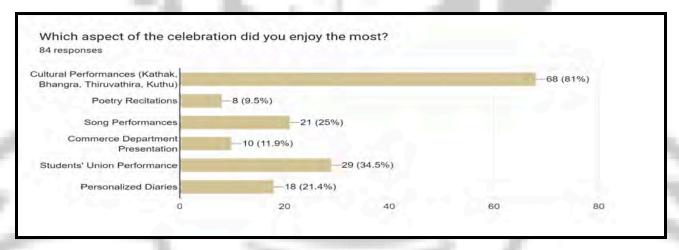

college, Prof. Haritma Chopra then took to the stage and delivered a heartfelt address that resonated with the

eager faces of the new students. The address was followed by the release of the annual college magazine

"Maitreyi", capturing the essence of the institution.

The academic curriculum took the spotlight, acquainting students with the journey of learning that lay ahead. The

various cultural clubs and societies of the college performed on stage as a welcome note for the freshers. The

classical music society 'Riyaz' tuned in, filling the surroundings with harmonious notes. The classical dance

society 'Nrityakriti' and its graceful performance added a cultural flair to the proceedings. The melodies from the