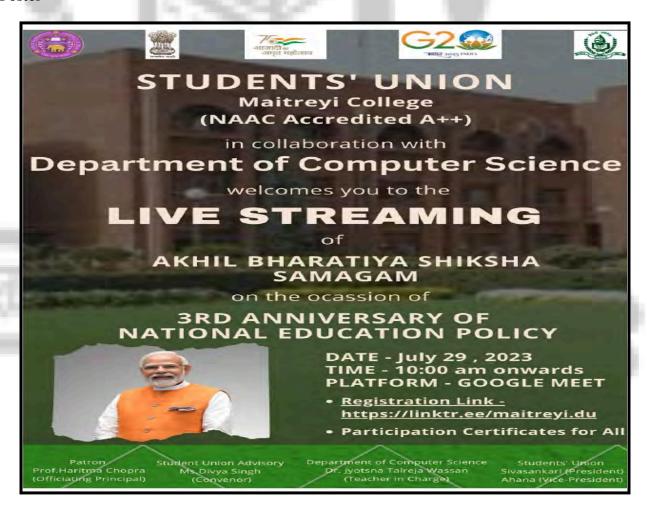

es. Later on he also interacted with the children and looked at the projects that were displayed.

The college organised a live streaming for the event on Google Meet, inviting both students and faculty members to participate. The event commenced at 10 am and witnessed an overwhelming response with a massive turnout. Students' Union in collaboration with the Department of Computer Science with its technical prowess, ensured a smooth and glitch-free experience for all attendees, enabling everyone to participate actively in the event.

Registration Form Link for Students: <a href="https://forms.gle/SWiyc8korkgvGDR79">https://forms.gle/SWiyc8korkgvGDR79</a>
Registration Form Link for Teachers: <a href="https://forms.gle/LFs5jd9AgjVaXe7K9">https://forms.gle/LFs5jd9AgjVaXe7K9</a>

#### Poster



Google Meet Link: <a href="https://meet.google.com/nei-tqhz-pcs">https://meet.google.com/nei-tqhz-pcs</a>

## **Geo-Tagged Photos:**

















#### Significance of the event:

The event commemorates the anniversary of the National Education Policy, which is a transformative vision for India's education system. It serves as a platform to reflect on the progress made, discuss challenges, and explore opportunities for further implementation. The fact that the event was graced by the presence of the Prime Minister indicates strong government support and commitment to education reform.

#### Feedback analysis:

The event served as an enlightening platform that offered valuable insights into the education system and played a pivotal role in fostering advancements within the National Edu