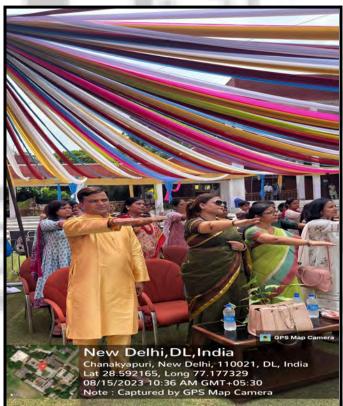

#### Geo tagged photos:

Submitted by

Dr Rakhi Gupta; Dr Luni

Student Union Teacher Coordinator

**G20 Summit Model at Maitreyi College** 

**National Level** 26/09/23

Organizing Bodies: Yuva Manthan, Maitreyi College Student Union in collaboration with *Trenchant*, The