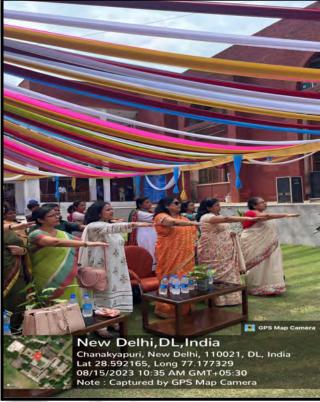

#### Geo tagged photos:

Submitted by

Dr Rakhi Gupta; Dr Luni

Student Union Teacher Coordinator

**G20 Summit Model at Maitreyi College** 

**National Level** 26/09/23

Organizing Bodies: Yuva Manthan, Maitreyi College Student Union in collaboration with *Trenchant*, The