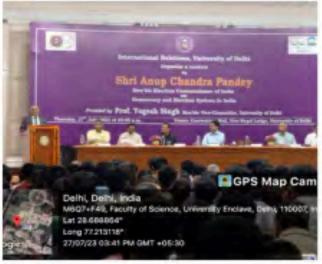

English Debating Society and Vaachik- The Hindi Debating Society.

Names of Convener of The Event: Chief Patron, Principal, Maitreyi College, Prof. Haritma Chopra

Nodal Officer: Assistant Professor, Dr. Reeta Student Union Convener: Dr. Rakhi Gupta.