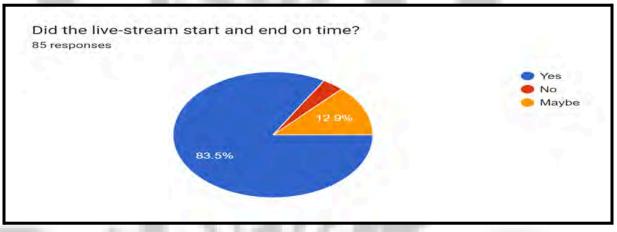

## **Geo-Tagged Photos:**

















#### Significance of the event:

The event commemorates the anniversary of the National Education Policy, which is a transformative vision for India's education system. It serves as a platform to reflect on the progress made, discuss challenges, and explore opportunities for further implementation. The fact that the event was graced by the presence of the Prime Minister indicates strong government support and commitment to education reform.

#### Feedback analysis:

The event served as an enlightening platform that offered valuable insights into the education system and played a pivotal role in fostering advancements within the National Education Policy (NEP). The live-streamed event was a resounding success, offering a seamless experience.











## **List of Participants:**

## 1)List Of Students -

| SL.<br>NO. | NAME                | COURSE                                        | ROLL NO.  | YEAR            | SEMESTER |
|------------|---------------------|-----------------------------------------------|-----------|-----------------|----------|
| 1          | Tanisha verma       | B.A. (H) Political<br>Science                 | 1912      | Y <sub>II</sub> | V        |
| 2          | Hoshangi            | B.A. (H) Sociology                            | 2021/0309 | III             | V        |
| 3          | Kajal               | B.Sc. Physical sciences with computer science | 1828      |                 | V        |
| 4          | Isha Tyagi          | B.Sc. Physical sciences with computer science | 2317      | Ш