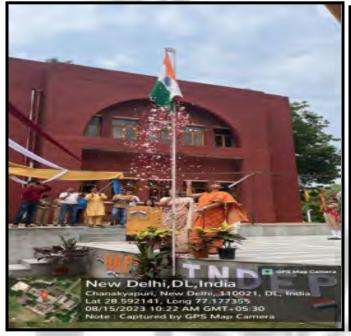

After the event the students had a look at the Cultural Corridor which exhibits the shared heritage of G20 members and invitee countries.

**Feedback:** The young enthusiasts were in awe after seeing the grandeur and elegance of the Mandapam and it's decorations. They were glad and overwhelmed by the experience to and be a part of such an event.

#### Geo tagged photos:

Submitted by

Dr Rakhi Gupta; Dr Luni

Student Union Teacher Coordinator

**G20 Summit Model at Maitreyi College** 

**National Level** 26/09/23

Organizing Bodies: Yuva Manthan, Maitreyi College Student Union in collaboration with *Trenchant*, The