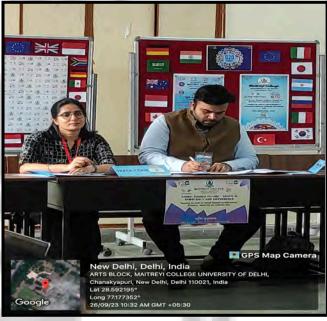

Prof Vijaya Laxmi Singh, the Chairperson of the Governing body for Maitreyi College, was the chief guest. The guest of honour was Dr Aditi Narayani Paswan, Assistant Professor at Laxmibai College, University of Delhi. Dr Aditi was nominated as guest of honor by Yuvamanthan and youth engagement group of G20 (Y20). Prakriti Kaushik, representative of Yuva Manthan with Y20, who is also an undergraduate student at the Department of Political Science in Maitreyi College, was the guest representative nominated by Yuva Manthan. The session was chaired by Dr Shubhkirti and Ms. Nikita Audichya, Assistant Professors in the Political Science Department, Maitreyi College.

## **CHIEF GUEST: PROF. VIJAYA LAXMI SINGH**

(chairperson Governing body, Maitreyi College)

## GUEST OF HONOUR DR. ADITI NARAYANI PASWAN (Nominated by Y20 YUVAMANTHAN)

GUEST
PRAKRITI KAUSHIK
(Nominated by Y20 YUVAMANTHAN)

Video Conferencing Hall

PATRON

Prof. Haritma chopra (officiating Principal)