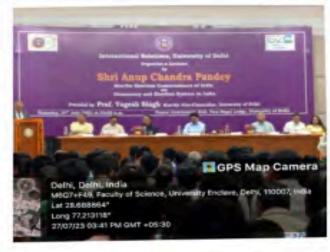

In a nutshell, the Orientation Day was a warm embrace extended to the newcomers, assuring them that they were stepping into not just a college, but a vibrant community that would nurture their dreams and aspirations.

#### Poster of the event: