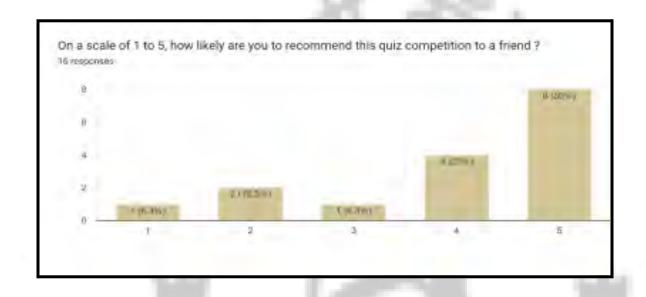

-----------|-------------------------------------------------------------------------|--------------------------------|
| First    | Anisha<br>Kumari | Maitreyi College<br>Delhi University                                    | 2nd B.Sc. Life<br>Science Prog |
| Second   | Yash Kalra       | Pandit Maharshi Dayanand Jawaharlal University Nehru College, Faridabad | 2nd B.Sc. Non<br>Medical       |
| Third    | Anika Badola     | Maitreyi Delhi University College                                       | 1st B.Com Hons                 |

## Feedback analysis:

The event highlighted the achievements of women and advocates for gender equality, inspiring more young women to pursue leadership roles and contribute to the progress of society. The event received large success and positive feedback.







## List of Participants in Preliminary Round:

| Ser<br>ial<br>No. | Name            | Course Roll No                                       | University                                 | Year | Semest<br>er |
|-------------------|-----------------|------------------------------------------------------|--------------------------------------------|------|--------------|
| 1                 | Ruchika         | Bsc physical science with computer science           | Delhi<br>I Maitreyi college<br>University  | 3rd  | 5th          |
| 2                 | Priya<br>Sharma | Bsc. Physical<br>Science with<br>chemistry 2022/1346 | Maitreyi<br>Delhi<br>College<br>University | 2nd  | 3rd          |

| 3  | Ridhima<br>Gupta                        | BA(hons)<br>Economics 2021/1623