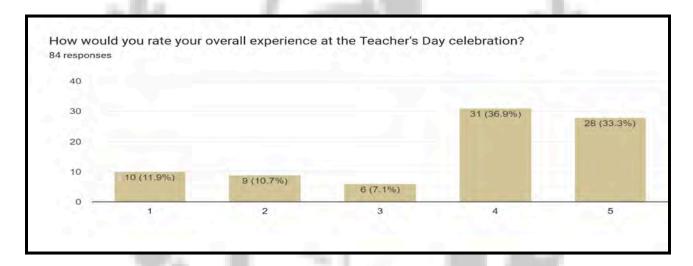

college, Prof. Haritma Chopra then took to the stage and delivered a heartfelt address that resonated with the

eager faces of the new students. The address was followed by the release of the annual college magazine

"Maitreyi", capturing the essence of the institution.

The academic curriculum took the spotlight, acquainting students with the journey of learning that lay ahead. The

various cultural clubs and societies of the college performed on stage as a welcome note for the freshers. The

classical music society 'Riyaz' tuned in, filling the surroundings with harmonious notes. The classical dance

society 'Nrityakriti' and its graceful performance added a cultural flair to the proceedings. The melodies from the