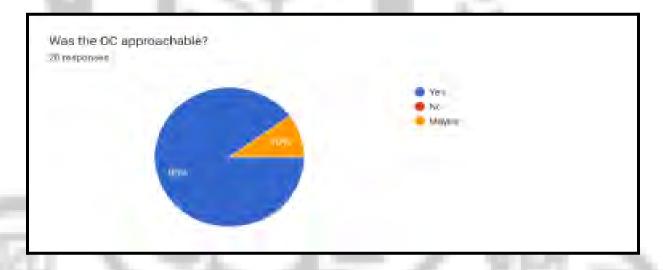

Prof Vijaya Laxmi Singh, the Chairperson of the Governing body for Maitreyi College, was the chief guest. The guest of honour was Dr Aditi Narayani Paswan, Assistant Professor at Laxmibai College, University of Delhi. Dr Aditi was nominated as guest of honor by Yuvamanthan and youth engagement group of G20 (Y20). Prakriti Kaushik, representative of Yuva Manthan with Y20, who is also an undergraduate student at the Department of Political Science in Maitreyi College, was the guest representative nominated by Yuva Manthan. The session was chaired by Dr Shubhkirti and Ms. Nikita Audichya, Assistant Professors in the Political Science Department, Maitreyi College.