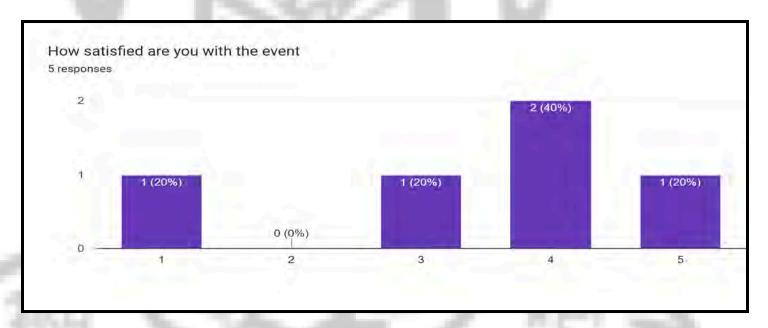

big success.

Registration link: https://forms.gle/re8WQhHAw8kAcbhN9

#### Poster:



Online meeting link: <a href="https://meet.google.com/kkd-iecp-npc">https://meet.google.com/kkd-iecp-npc</a>

## **Photographs:**



## Significance of the event:

Participants had a good platform to showcase their talent. Attendees got the opportunity to discover new ideas and local flair. Participants get to know about different cultures, about different ideas of culture.

## Name of Prize Holders:

- 1st position: Rhea Sabharwal from St. Stephen's College
- 2nd position: Ashi Barnwal from College of Vocational studies
- 3rd position: Kirti Chauhan from St. Stephen's College

## **Special Mentions:**

- Khushi Pareek from Maitreyi College
- Karan Thakur from Dr. Bhim Rao Ambedkar colleg

## Feedbacks:



Your observations and learning

5 responses

I observe that all the members of riyaaz were really supportive.

The event revolved around culture pride and patriotism . Speakers spoke well... Singers sang really well Very well managed Online events, especially singing events are actually tough to handle but I appreciate Maitreyi College' efforts for that... Had a great day! .. All the best for your future endeavours! •

Good organisation

## List of participants:

| Name             | College                            | Course                   | Year |
|------------------|------------------------------------|--------------------------|------|
| Ritikesh Sinha   | Motilal Nehru College (Evening)    | BA prog                  | 1st  |
| Shruti Shubhangi | Maitreyi College