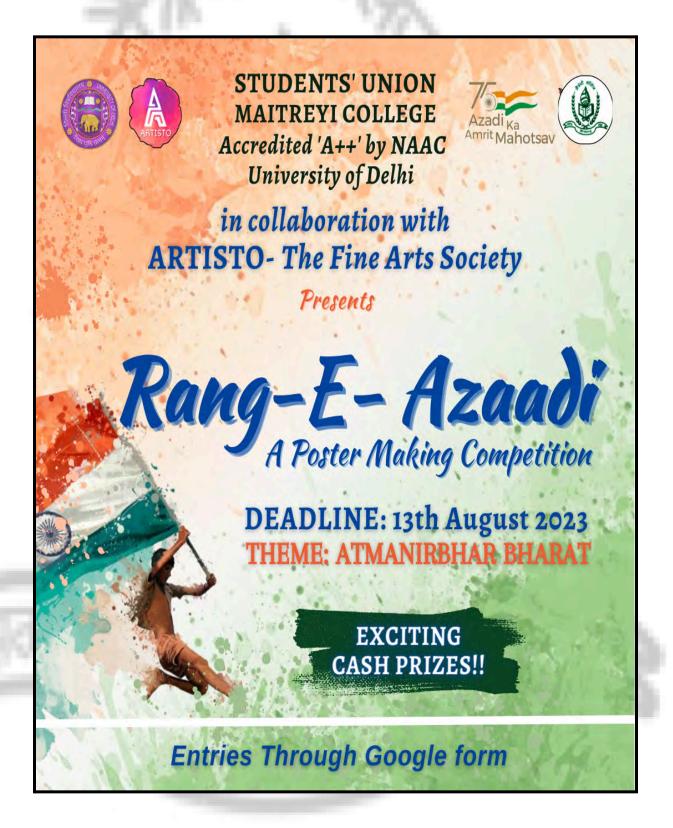

#### **Poster:**

## STUDENTS' UNION MAITREYI COLLEGE

(NAAC ACCREDITED A++ GRADE)

UNIVERSITY OF DELHI

presents

INTRA COLLEGE
G20 SUMMIT MODEL

## THEME: Shared Future - Youth in Democracy and Governance

Enaging the youth in a global dialogue on international diplomacy, leadership, and collective duty

## **CHIEF GUEST: PROF. VIJAYA LAXMI SINGH**

(chairperson Governing body, Maitreyi College)

## GUEST OF HONOUR DR. ADITI NARAYANI PASWAN (Nominated by Y20 YUVAMANTHAN)

GUEST
PRAKRITI KAUSHIK
(Nominated by Y20 YUVAMANTHAN)

Video Conferencing Hall

PATRON

Prof. Haritma chopra (officiating Principal)

**26th Sept, 2023** 

STUDENTS' UNION ADVISORY COMMITTEE

Dr. Rakhi Gupta (Union Advisor) TRENCHANT

Dr. Antima Jain (Convenor) TEACHER COORDINATOR, NODAL OFFICER

Dr. Reeta (Vachik Convenor)