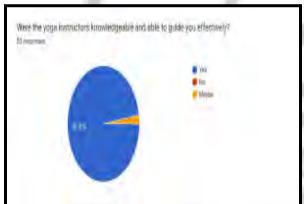

|

# **B) Poster Making Competition**

| POSITION | NAME YEAR COURSE                           |
|----------|--------------------------------------------|
| First    | Himnshi Patel 1st B.Com Program            |
| Second   | Mansi 1st BA Program (Pol.Sci + Sociology) |
| Third    | Pariksha Sangwan 1st BA Program            |

### Feedback analysis:

The Yoga session provided a great opportunity for the students to engage in Yoga. Mr. Ranjan Mukherjee and Miss Geeta Redhu's expertise in the field of yoga was evident throughout the session, and it only motivated the students to participate in this exercise. The practical aspect of the session was equally impressive, and the yoga demonstrations and guided practice led by Miss Geeta Redhu were extremely informative, and engaging.









## 1) List of Participants

|                                                                                                     | THE REAL PROPERTY.                        | Tage To          |
|-----------------------------------------------------------------------------------------------------|-------------------------------------------|------------------|
| Shunda Show Be Chemistry (Hone)                                                                     | 1 -5                                      | and .            |
| the at example the date desired                                                                     | 7                                         | - Jakishi church |
| An anus Bac. Wife Science