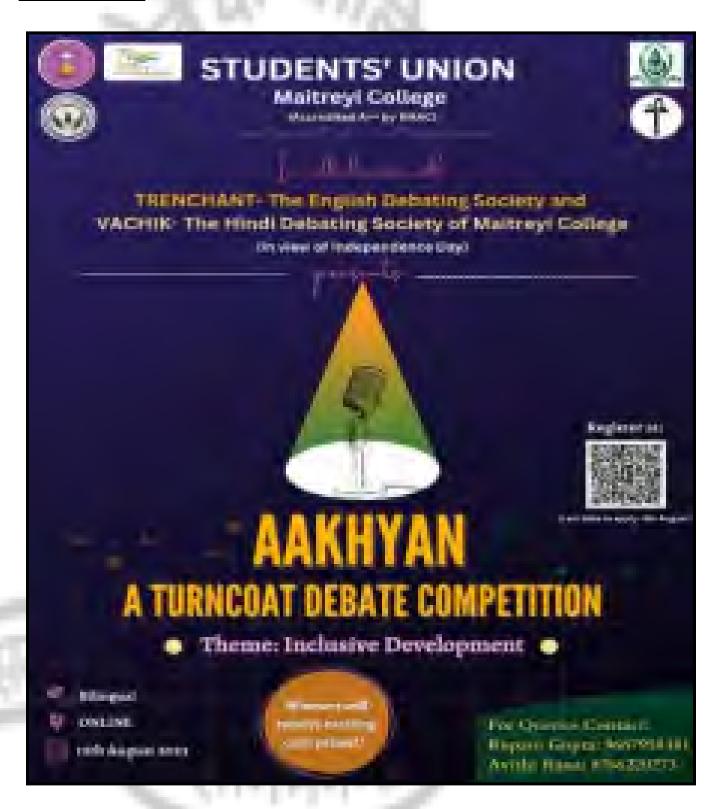

#### **Poster:**

## STUDENTS' UNION MAITREYI COLLEGE

(NAAC ACCREDITED A++ GRADE)

UNIVERSITY OF DELHI

presents

INTRA COLLEGE
G20 SUMMIT MODEL

## THEME: Shared Future - Youth in Democracy and Governance

Enaging the youth in a global dialogue on international diplomacy, leadership, and collective duty

## **CHIEF GUEST: PROF. VIJAYA LAXMI SINGH**

(chairperson Governing body, Maitreyi College)

## GUEST OF HONOUR DR. ADITI NARAYANI PASWAN (Nominated by Y20 YUVAMANTHAN)

GUEST
PRAKRITI KAUSHIK
(Nominated by Y20 YUVAMANTHAN)

Video Conferencing Hall

PATRON

Prof. Haritma chopra (officiating Principal)

**26th Sept, 2023** 

STUDENTS' UNION ADVISORY COMMITTEE

Dr. Rakhi Gupta (Union Advisor) TRENCHANT

Dr. Antima Jain (Convenor) TEACHER COORDINATOR, NODAL OFFICER

Dr. Reeta (Vachik Convenor)

## FOR ANY QUERIES CONTACT STUDENTS COORDINATOR: UNION VACHIK TE

STUDENTS' UNION Sivasankari J (President) 9994819378

Avishi Rana (President) 8766220273 TRENCHANT Rupam Gupta (President) 966795381

**Geo Tagged Photos:** 