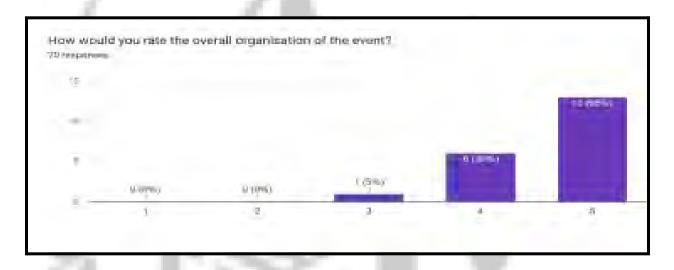

Significance of the Event: The key takeaways from the summit were the importance of consensus building not just between the Global South and Global North but also between fully fledged and transitional democracies, and to integrate effective feedback mechanisms through e-governance to enhance participation of the youth in governance frameworks. The discussions proved highly successful in enlightening the students about the procedural aspects of international organizations and in strengthening their leadership skills. The group displayed unity by committing to developing actionable recommendations for governments like reduced voting age, programs for young professionals, and equitable representation of youth from marginalized sections.