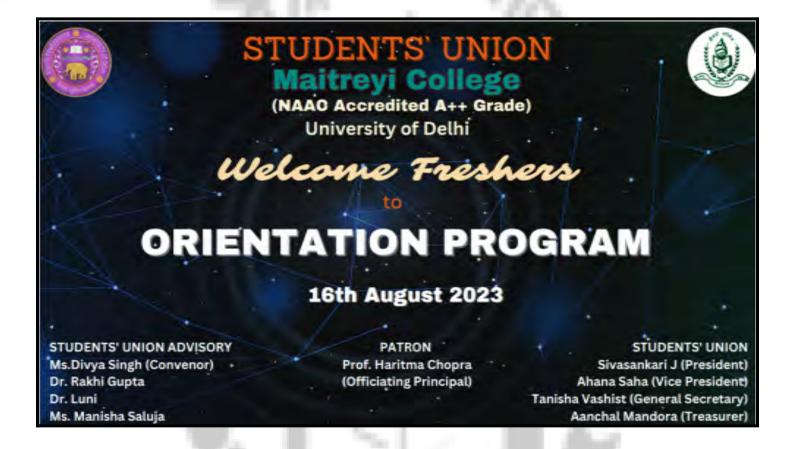

ugh rhythmic moves. Moving ahead, the team of Enactus Maitreyi introduced their contributions to build a self-reliant society. The entrepreneurship cell 'Meraki' also displayed how they foster innovation and entrepreneurial spirit among the students. Next, 'Galore', the Fashion Society added glamour and glitz to the celebration, showcasing confidence and culture. The dramatics society 'Abhivyakti' also gave a commendable performance to give a glimpse of their work to the freshers. The national anthem was sung to close the Orientation Day ceremony.

In a nutshell, the Orientation Day was a warm embrace extended to the newcomers, assuring them that they were stepping into not just a college, but a vibrant community that would nurture their dreams and aspirations.

#### Poster of the event:



#### **Geotagged Photographs of the event:**



#### **Significance of the event:**

The orientation day programme organised at college level, holds immense significance as it aims to provide the first year students with essential information regarding the campus facilities, academic programs and about the resources available for them. It also gives the students a chance to meet fellow students and the faculties which helps instill a feeling of belongingness and reduces anxiety ensuring the students that they are well prepared for their college experience both academically and socially.

#### **Feedback Analysis:**

The Students' Union of Maitreyi College organized an orientation on August 16, 2023, to familiarize the new batch of 2023 with the workings of the college and its various dep