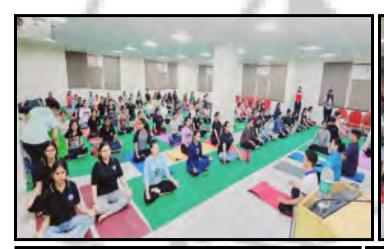

Political Science.

**Executive Board:** Dr. Subhkirti and Ms. Nikita Audichya, Assistant Professors, Department of Political Science,

Maitreyi College.

Yuva Manthan & Y20 Student Representative: Prakriti Kaushik

**Total Number of the participants: 133 registrations** 

Number of the delegates from college: 20

Under the aegis of Yuvamanthan, Maitreyi College Student Union collaborated with Trenchant- The English Debating Society and Vaachik- The Hindi Debating Society, to organize the Intra College Yuva Manthan Model G20. Dr. Reeta, Assistant Professor at Hindi Department in Maitreyi College was the nodal officer. A unique initiative for the youth to excel in public speaking, diplomacy, and strategy, the one-day summit took place on 26th Sep 2023. Keeping in mind the diversity of the students, it was organized in bilingual mode.

Prof Vijaya Laxmi Singh, the Chairperson of the Governing body for Maitreyi College, was the chief guest. The guest of honour was Dr Aditi Narayani Paswan, Assistant Professor at Laxmibai College, University of Delhi. Dr Aditi was nominated as guest of honor by Yuvamanthan and youth engagement group of G20 (Y20). Prakriti Kaushik, representative of Yuva Manthan with Y20, who is also an undergraduate student at the Department of Political Science in Maitreyi College, was the guest representative nominated by Yuva Manthan. The session was chaired by Dr Shubhkirti and Ms. Nikita Audichya, Assistant Professors in the Political Science Department, Maitreyi College.