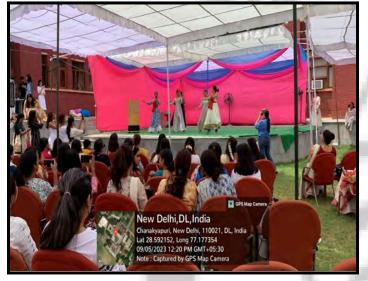

d the message of importance of teachers in a student's life. Later on our principal mam praised the college's efforts in fostering an inclusive atmosphere where students from various backgrounds can learn and grow together and appreciated all the teachers who leads towards the overall development. As a token of appreciation, personalised diaries with the names of each teacher were distributed. These diaries were thoughtfully provided by "GULISTAN," a startup from the Botany Department. The Students' Union concluded the event with a sensational and outstanding performance. Their bashing routine was a spectacular display of creativity and talent, incorporating various dance forms and styles, leaving the audience in awe.

#### Poster:





#### **Mail Posters:**



## **Geo-tagged Photos:**













#### **Significance of the event:**

Teacher's Day is an occasion to express gratitude and appreciation for the hard work, dedication, and positive influence of educators. The day was a perfect blend of cultural diversity and the spirit of togetherness, leaving everyone with cherished memories to carry forward.

#### Feedback analysis:

The day brought immense joy to the teachers, making them feel truly special. The performances during the celebration were all highly appreciated and left a positive impact. The event received large success and positive feedback.







#### **SVEEP Event**

National/International/Inter-University/State Level/College Level: National

Date (23-08-2023)

Name of the organizing Department/Society: Election Commission Of India (ECI)

Name of the conv