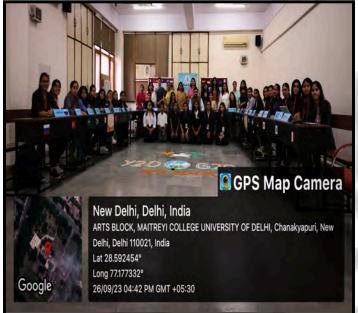

## FOR ANY QUERIES CONTACT STUDENTS COORDINATOR: UNION VACHIK TE

STUDENTS' UNION Sivasankari J (President) 9994819378

Avishi Rana (President) 8766220273 TRENCHANT Rupam Gupta (President) 966795381

**Geo Tagged Photos:** 

**Total Number of the participants: 133 registrations** 

Number of the delegates from college: 20

Under the aegis of Yuvamanthan, Maitreyi College Student Union collaborated with Trenchant- The English Debating Society and Vaachik- The Hindi Debating Society, to organize the Intra College Yuva Manthan Model G20. Dr. Reeta, Assistant Professor at Hindi Department in Maitreyi College was the nodal officer. A unique initiative for the youth to excel in public speaking, diplomacy, and strategy, the one-day summit took place on 26th Sep 2023. Keeping in mind the diversity of the students, it was organized in bilingual mode.