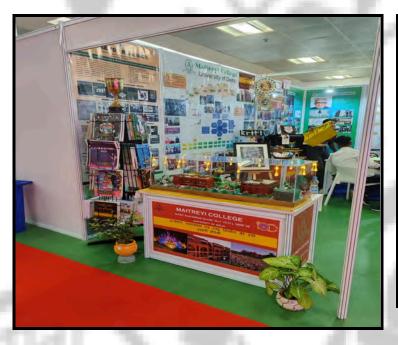

#### Geo tagged photos:

Submitted by

Dr Rakhi Gupta; Dr Luni

Student Union Teacher Coordinator

**G20 Summit Model at Maitreyi College** 

**National Level** 26/09/23

Organizing Bodies: Yuva Manthan, Maitreyi College Student Union in collaboration with *Trenchant*, The