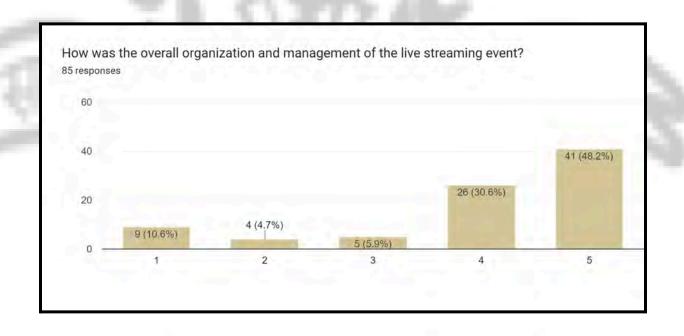

/a>

## **Geo-Tagged Photos:**

















#### Significance of the event:

The event commemorates the anniversary of the National Education Policy, which is a transformative vision for India's education system. It serves as a platform to reflect on the progress made, discuss challenges, and explore opportunities for further implementation. The fact that the event was graced by the presence of the Prime Minister indicates strong government support and commitment to education reform.

#### Feedback analysis:

The event served as an enlightening platform that offered valuable insights into the education system and played a pivotal role in fostering advancements within the National Education Policy (NEP). The live-streamed event was a resounding success, offering a seamless experience.











## **List of Participants:**

## 1)List Of Students -

| SL.<br>NO. | NAME                | COURSE                                        | ROLL NO.  | YEAR            | SEMESTER |
|------------|---------------------|-----------------------------------------------|-----------|-----------------|----------|
| 1          | Tanisha verma       | B.A. (H) Political<br>Science                 | 1912      | Y <sub>II</sub> | V        |
| 2          | Hoshangi            | B.A. (H) Sociology                            | 2021/0309 | III             | V        |
| 3          | Kajal               | B.Sc. Physical sciences with computer science | 1828      |                 | V        |
| 4          | Isha Tyagi          | B.Sc. Physical sciences with computer science | 2317      | Ш