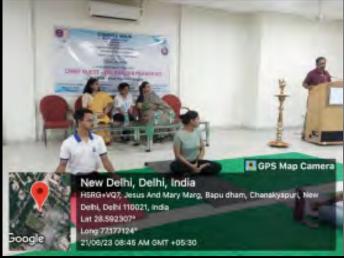

#### **Visit to Parliament**

Date: 20th September, 2023

Organized by: Student Union, Maitreyi College, University of Delhi

Chief Patron: Prof. Haritma Chopra, Principal, Maitreyi College

Student Union Teacher Coordinator: Dr. Rakhi Gupta

#### **About the Event**

Students of Maitreyi College, University of Delhi got a once in a lifetime opportunity to visit the New Parliament House in Delhi on September 20<sup>th</sup>, 2023. A total number of 80 students accompanied by one of the faculty members of the Department of Political Science - Ms. Nikita Audichya, went for the visit which was organized under the aegis of the Student Union. The students ranged from different courses viz. B.A. Honours Political Science, B.Sc. Honours Zoology, B.Sc. Honours Botany, B.Com. Honours, B.A. Program. The students were in awe of the Supreme Legislative Body of India.