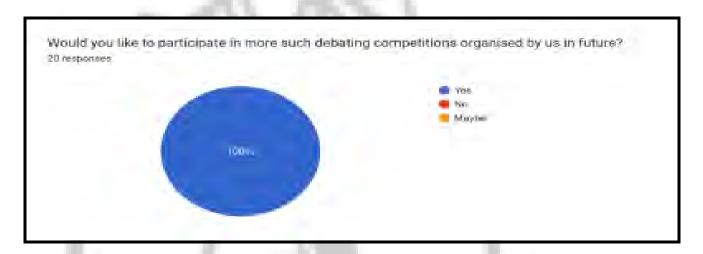

Significance of the Event: The key takeaways from the summit were the importance of consensus building not just between the Global South and Global North but also between fully fledged and transitional democracies, and to integrate effective feedback mechanisms through e-governance to enhance participation of the youth in governance frameworks. The discussions proved highly successful in enlightening the students about the procedural aspects of international organizations and in strengthening their leadership skills. The group displayed unity by committing to developing actionable recommendations for governments like reduced voting age, programs for young professionals, and equitable representation of youth from marginalized sections.