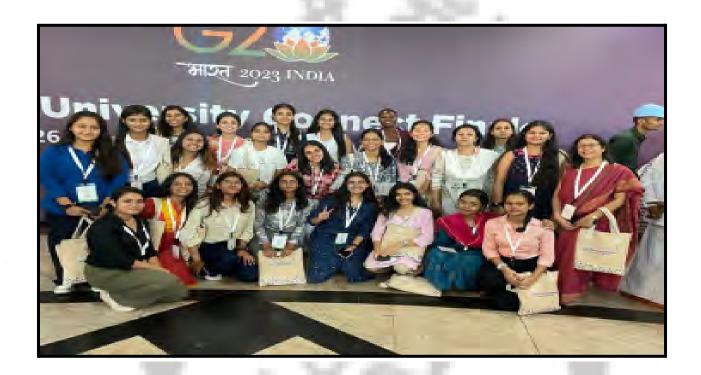

Thousands of students from various universities, colleges from the Delhi NCR region including fifty

students and two faculty coordinators from Maitreyi College witnessed the unveiling of four books by our Hon'ble Prime Minister. -The Grand Success of G20 Bharat Presidency: Visionary Leadership, Inclusive Approach"

- -"India's G20 Presidency: Vasudhaiva Kutumbakam"
- -"Compendium of G20 University Connect Programme"
- "Showcasing Indian Culture at G-20"

The Prime minister urged the youth to think big, illustrating how India transformed the G20 into a people-driven national movement, involving over 1 lakh students from 100 universities. He motivated the students to follow three things during the Amritkal Period which will lead to unbound growth of our country. He called on the youth to participate in a nationwide cleanliness campaign, promote digital transactions, and support "Vocal for Local" by purchasing Indian-made products. He urged campuses to make Khadi a fashion statement and expressed confidence in the youth's resolve to contribute to India's prosperity.