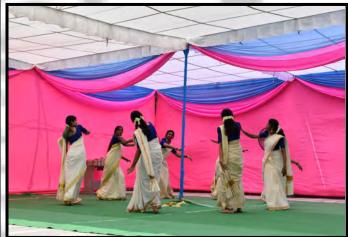

message of importance of teachers in a student's life. Later on our principal mam praised the college's efforts in fostering an inclusive atmosphere where students from various backgrounds can learn and grow together and appreciated all the teachers who leads towards the overall development. As a token of appreciation, personalised diaries with the names of each teacher were distributed. These diaries were thoughtfully provided by "GULISTAN," a startup from the Botany Department. The Students' Union concluded the event with a sensational and outstanding performance. Their bashing routine was a spectacular display of creativity and talent, incorporating various dance forms and styles, leaving the audience in awe.

#### Poster:





#### **Mail Posters:**



## **Geo-tagged Photos:**













#### **Significance of the event:**

Teacher's Day is an occasion to express gratitude and appreciation for the hard work, dedication, and positive influence of educators. The day was a perfect blend of cultural diversity and the spirit of togetherness, leaving everyone with cherished memories to carry forward.

#### Feedback analysis:

The day brought immense joy to the teachers, making them feel truly special. The performances during the celebration were all highly appreciated and left a positive impact. The event received large success and positive feedback.







#### **SVEEP Event**

National/International/Inter-University/State Level/College Level: National

Date (23-08-2023)

Name of the organizing Department/Society: Election Commission Of India (ECI)

Name of the convenor/c