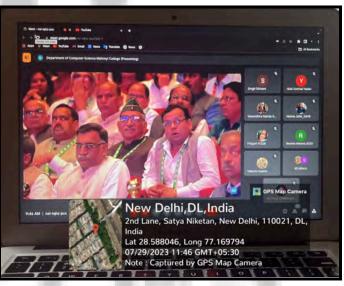

Thousands of students from various universities, colleges from the Delhi NCR region including fifty

students and two faculty coordinators from Maitreyi College witnessed the unveiling of four books by our Hon'ble Prime Minister. -The Grand Success of G20 Bharat Presidency: Visionary Leadership, Inclusive Approach"

#### Geo tagged photos:

Submitted by

Dr Rakhi Gupta; Dr Luni

Student Union Teacher Coordinator

**G20 Summit Model at Maitreyi College** 

**National Level** 26/09/23

Organizing Bodies: Yuva Manthan, Maitreyi College Student Union in collaboration with *Trenchant*, The