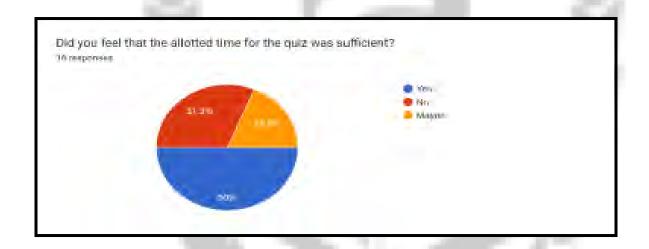

---------|-------------------------------------------------------------------------|--------------------------------|
| First    | Anisha<br>Kumari | Maitreyi College<br>Delhi University                                    | 2nd B.Sc. Life<br>Science Prog |
| Second   | Yash Kalra       | Pandit Maharshi Dayanand Jawaharlal University Nehru College, Faridabad | 2nd B.Sc. Non<br>Medical       |
| Third    | Anika Badola     | Maitreyi Delhi University College                                       | 1st B.Com Hons                 |

## Feedback analysis:

The event highlighted the achievements of women and advocates for gender equality, inspiring more young women to pursue leadership roles and contribute to the progress of society. The event received large success and positive feedback.







## List of Participants in Preliminary Round:

| Ser<br>ial<br>No. | Name            | Course Roll No                                       | University                                 | Year | Semest<br>er |
|-------------------|-----------------|------------------------------------------------------|--------------------------------------------|------|--------------|
| 1                 | Ruchika         | Bsc physical science with computer science           | Delhi<br>I Maitreyi college<br>University  | 3rd  | 5th          |
| 2                 | Priya<br>Sharma | Bsc. Physical<br>Science with<br>chemistry 2022/1346 | Maitreyi<br>Delhi<br>College<br>University | 2nd  | 3rd          |

| 3  | Ridhima<br>Gupta                        | BA(hons)<br>Economics 2021/1623