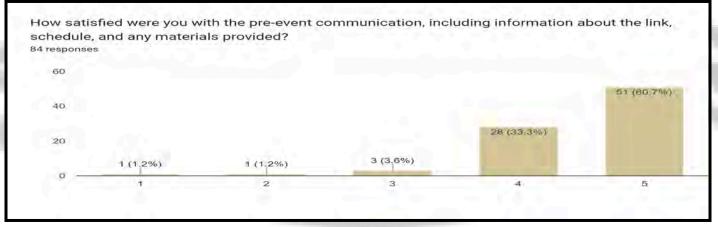

# QUARTERLY REPORT OF STUDENT UNION EVENTS (1st JUNE 2023 TO 30th SEPTEMBER 2023)