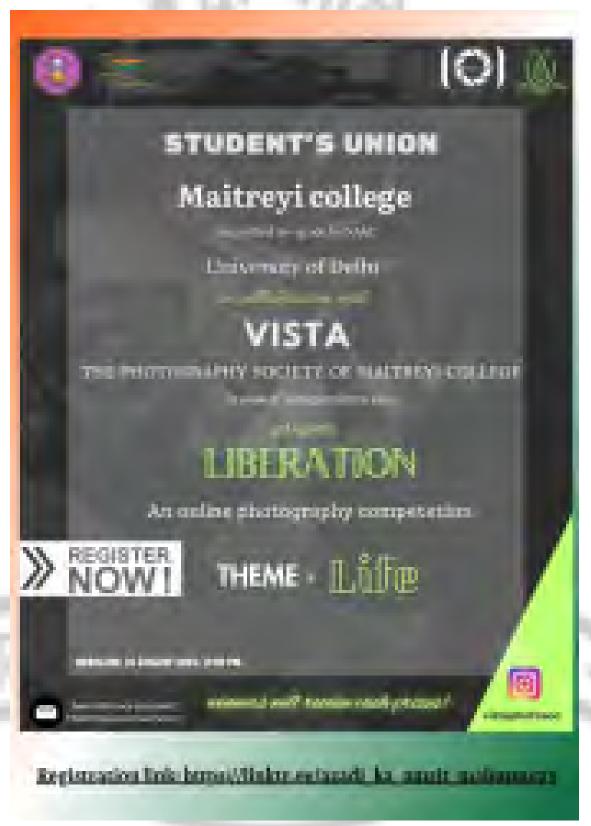

23- Liberation '23, which was an online photo story competition. The event was conducted online, under the guidance of our convener, Prof Latika Poswal who also acted as the faculty judge.

The theme of the competition was 'Life'. The participants had to submit 2-5 photos on the theme via a google form. The photos together, were to be portraying a story based on the participants interpretation of the theme. We received 26 creative and interesting entries from various colleges.

The photos were judged based on the uniqueness, relevance, creativity and techniques used by the participants. With the guidance of our convener, we shortlisted 5 best entries top 3 to receive cash prizes and another 2 who we believe deserved a special mention on our instagram account.

Poster of the competition -



#### Online meeting link - https://meet.google.com/vri-ycet-ogn

**Significance of the event -** The online competition themed 'life' not only helped participants enhance their **hard skills** like photography and its related technicalities but also added to their curriculum achievements.

It also improved their **soft skills** such as good interpretation and critical creative thinking with the help of theme and helped them adapt their already existing skills to the given theme, it must have also instilled a spark of confidence within the participants.

The event was also of great significance to the society and the college itself.

#### Name of the Prize holders -

1st Position - Debraj Roy (JIMS KALKAJI)

**2nd Position** - Chandeep Gogoi (SGTB Khalsa College)

3rd Position - Sahil Kum