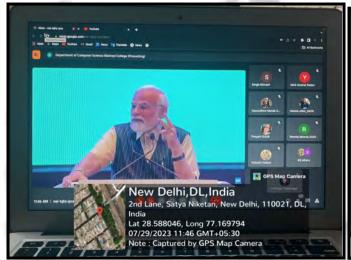

online address by our External Affairs Minister, S. Jaishankar was also projected on the screens.

Prime Minister Narendra Modi addressed the G20 University Connect Finale highlighting India's

achievements, diplomatic successes, and the role of the youth in shaping the nation's future.

#### Geo tagged photos:

Submitted by

Dr Rakhi Gupta; Dr Luni

Student Union Teacher Coordinator

**G20 Summit Model at Maitreyi College** 

**National Level** 26/09/23

Organizing Bodies: Yuva Manthan, Maitreyi College Student Union in collaboration with *Trenchant*, The