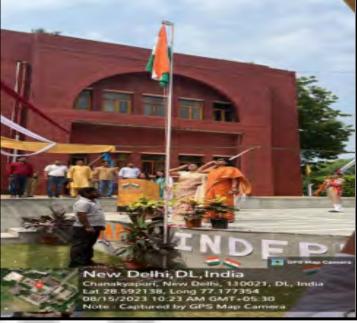

After the event the students had a look at the Cultural Corridor which exhibits the shared heritage of G20 members and invitee countries.

**Feedback:** The young enthusiasts were in awe after seeing the grandeur and elegance of the Mandapam and it's decorations. They were glad and overwhelmed by the experience to and be a part of such an event.

#### Geo tagged photos:

Submitted by

Dr Rakhi Gupta; Dr Luni

Student Union Teacher Coordinator

**G20 Summit Model at Maitreyi College** 

**National Level** 26/09/23

Organizing Bodies: Yuva Manthan, Maitreyi College Student Union in collaboration with *Trenchant*, The