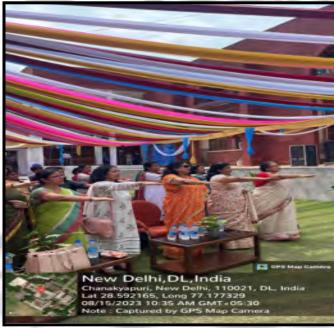

After the event the students had a look at the Cultural Corridor which exhibits the shared heritage of G20 members and invitee countries.

**Feedback:** The young enthusiasts were in awe after seeing the grandeur and elegance of the Mandapam and it's decorations. They were glad and overwhelmed by the experience to and be a part of such an event.

#### Geo tagged photos:

Submitted by

Dr Rakhi Gupta; Dr Luni

Student Union Teacher Coordinator

**G20 Summit Model at Maitreyi College** 

**National Level** 26/09/23

Organizing Bodies: Yuva Manthan, Maitreyi College Student Union in collaboration with *Trenchant*, The