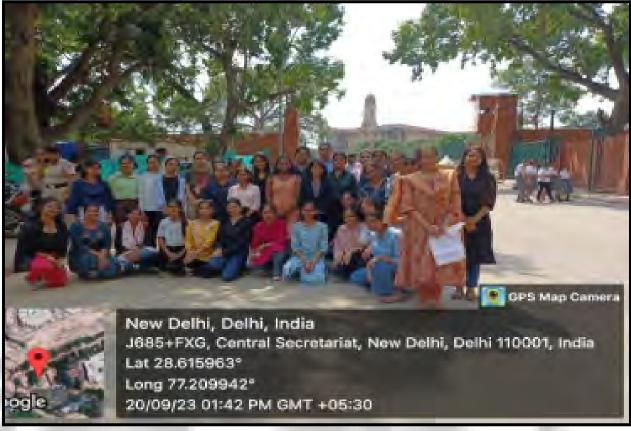

#### **Visit to Parliament**

Date: 20th September, 2023

Organized by: Student Union, Maitreyi College, University of Delhi

Chief Patron: Prof. Haritma Chopra, Principal, Maitreyi College

Student Union Teacher Coordinator: Dr. Rakhi Gupta

#### **About the Event**

Students of Maitreyi College, University of Delhi got a once in a lifetime opportunity to visit the New Parliament House in Delhi on September 20<sup>th</sup>, 2023. A total number of 80 students accompanied by one of the faculty members of the Department of Political Science - Ms. Nikita Audichya, went for the visit which was organized under the aegis of the Student Union. The students ranged from different courses viz. B.A. Honours Political Science, B.Sc. Honours Zoology, B.Sc. Honours Botany, B.Com. Honours, B.A. Program. The students were in awe of the Supreme Legislative Body of India.