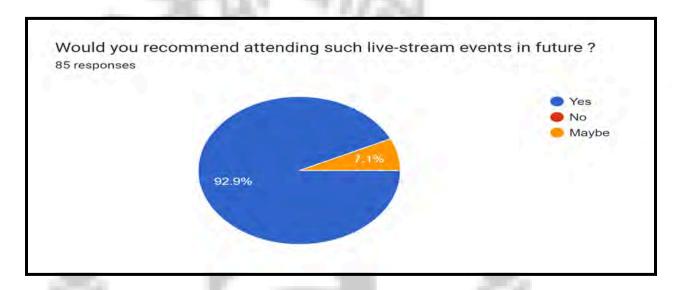

**Geo-Tagged Photos:**

















#### Significance of the event:

The event commemorates the anniversary of the National Education Policy, which is a transformative vision for India's education system. It serves as a platform to reflect on the progress made, discuss challenges, and explore opportunities for further implementation. The fact that the event was graced by the presence of the Prime Minister indicates strong government support and commitment to education reform.

#### Feedback analysis:

The event served as an enlightening platform that offered valuable insights into the education system and played a pivotal role in fostering advancements within the National Education Policy (NEP). The live-streamed event was a resounding success, offering a seamless experience.











## **List of Participants:**

## 1)List Of Students -

| SL.<br>NO. | NAME                | COURSE                                        | ROLL NO.  | YEAR            | SEMESTER |
|------------|---------------------|-----------------------------------------------|-----------|-----------------|----------|
| 1          | Tanisha verma       | B.A. (H) Political<br>Science                 | 1912      | Y <sub>II</sub> | V        |
| 2          | Hoshangi            | B.A. (H) Sociology                            | 2021/0309 | III             | V        |
| 3          | Kajal               | B.Sc. Physical sciences with computer science | 1828      |                 | V        |
| 4          | Isha Tyagi          | B.Sc. Physical sciences with computer science | 2317      | Ш