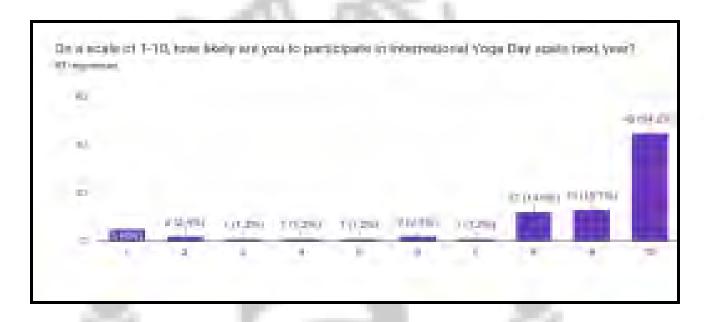

|

# **B) Poster Making Competition**

| POSITION | NAME YEAR COURSE                           |
|----------|--------------------------------------------|
| First    | Himnshi Patel 1st B.Com Program            |
| Second   | Mansi 1st BA Program (Pol.Sci + Sociology) |
| Third    | Pariksha Sangwan 1st BA Program            |

### Feedback analysis:

The Yoga session provided a great opportunity for the students to engage in Yoga. Mr. Ranjan Mukherjee and Miss Geeta Redhu's expertise in the field of yoga was evident throughout the session, and it only motivated the students to participate in this exercise. The practical aspect of the session was equally impressive, and the yoga demonstrations and guided practice led by Miss Geeta Redhu were extremely informative, and engaging.









## 1) List of Participants

|                                                                                                     | THE REAL PROPERTY.                        | Tage To          |
|-----------------------------------------------------------------------------------------------------|-------------------------------------------|------------------|
| Shunda Show Be Chemistry (Hone)                                                                     | 1 -5                                      | and .            |
| the at example the date desired                                                                     | 7                                         | - Jakishi church |
| An anus Bac. Wife Science