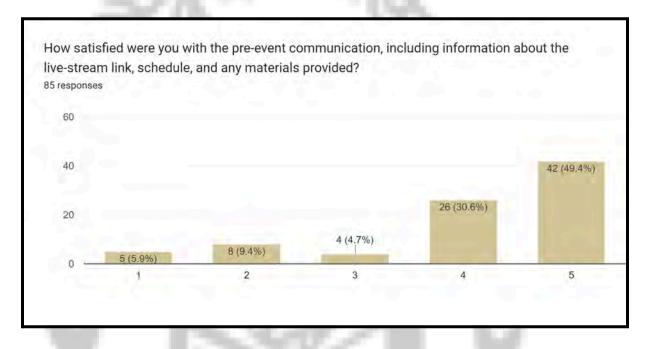

>

## **Geo-Tagged Photos:**

















#### Significance of the event:

The event commemorates the anniversary of the National Education Policy, which is a transformative vision for India's education system. It serves as a platform to reflect on the progress made, discuss challenges, and explore opportunities for further implementation. The fact that the event was graced by the presence of the Prime Minister indicates strong government support and commitment to education reform.

#### Feedback analysis:

The event served as an enlightening platform that offered valuable insights into the education system and played a pivotal role in fostering advancements within the National Education Policy (NEP). The live-streamed event was a resounding success, offering a seamless experience.











## **List of Participants:**

## 1)List Of Students -

| SL.<br>NO. | NAME                | COURSE                                        | ROLL NO.  | YEAR            | SEMESTER |
|------------|---------------------|-----------------------------------------------|-----------|-----------------|----------|
| 1          | Tanisha verma       | B.A. (H) Political<br>Science                 | 1912      | Y <sub>II</sub> | V        |
| 2          | Hoshangi            | B.A. (H) Sociology                            | 2021/0309 | III             | V        |
| 3          | Kajal               | B.Sc. Physical sciences with computer science | 1828      |                 | V        |
| 4          | Isha Tyagi          | B.Sc. Physical sciences with computer science | 2317      | Ш