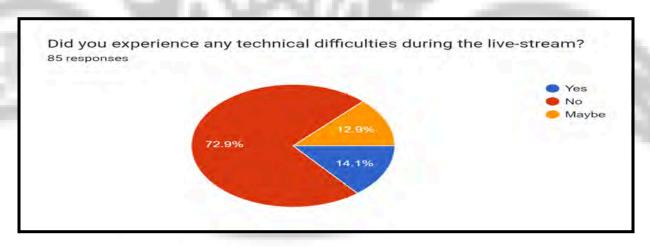

# **Geo-Tagged Photos:**

















#### Significance of the event:

The event commemorates the anniversary of the National Education Policy, which is a transformative vision for India's education system. It serves as a platform to reflect on the progress made, discuss challenges, and explore opportunities for further implementation. The fact that the event was graced by the presence of the Prime Minister indicates strong government support and commitment to education reform.

#### Feedback analysis:

The event served as an enlightening platform that offered valuable insights into the education system and played a pivotal role in fostering advancements within the National Education Policy (NEP). The live-streamed event was a resounding success, offering a seamless experience.











## **List of Participants:**

## 1)List Of Students -

| SL.<br>NO. | NAME                | COURSE                                        | ROLL NO.  | YEAR            | SEMESTER |
|------------|---------------------|-----------------------------------------------|-----------|-----------------|----------|
| 1          | Tanisha verma       | B.A. (H) Political<br>Science                 | 1912      | Y <sub>II</sub> | V        |
| 2          | Hoshangi            | B.A. (H) Sociology                            | 2021/0309 | III             | V        |
| 3          | Kajal               | B.Sc. Physical sciences with computer science | 1828      |                 | V        |
| 4          | Isha Tyagi          | B.Sc. Physical sciences with computer science | 2317      | Ш