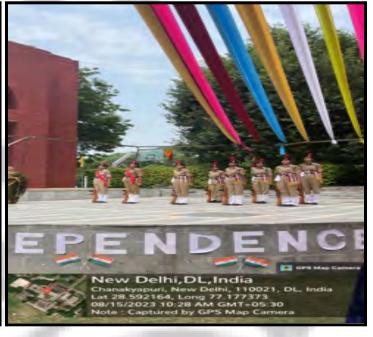

#### Geo tagged photos:

Submitted by

Dr Rakhi Gupta; Dr Luni

Student Union Teacher Coordinator

**G20 Summit Model at Maitreyi College** 

**National Level** 26/09/23

Organizing Bodies: Yuva Manthan, Maitreyi College Student Union in collaboration with *Trenchant*, The