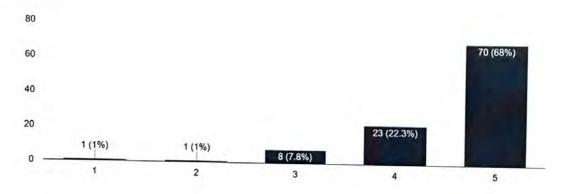

### Feedback Analysis

The feedback of the participants was collected via a Google form that was circulated at the end of the lecture. Total 107 responses were received from the attending participants, of which around 89% were from students and rest from teaching and non-teaching staff. 90% participants were completely satisfied with the choice of topic of the event, "Qauntum Healing". Majority of the participants, approximately 95%, found the content of the lecture to be interesting, understandable and useful. 90% of the participants agreed that the content of the lecture was on theme. They were very inspired by the lecture and want to incorporate quantum healing in their lives. The participants strongly agreed that Physics Department should organize other similar events in future. According to the participants', the event was well structured and organized as 99% of them have given a positive feedback, in fact some of them wanted the lecture to be of longer duration.