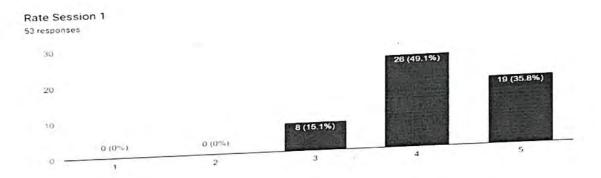

### Feedback Analysis

All the participants were highly enriched by the onsite facility visit, presentations and informative lecture by the resource person. 84% found the campus visit to be very good. 42 % participants found the interactive session excellent and 52% found it to be very good. 84 % participants realized that solar energy helps in sustainable development and 100% participants endorsed the statement "Har Ghar Solar". About 74% participants showed their willingness to be part of any project related to solar energy harnessing and an equal percentage of participants found the training to be stimulating.74% participants showed their interest in taking part in the training programmes of similar kind.