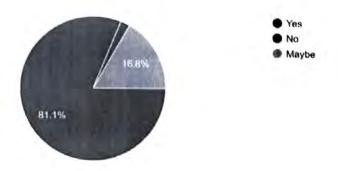

### Feedback Analysis

All the participants were highly enriched by the onsite facility visit, presentations and informative lecture by the resource person. 84% found the campus visit to be very good. 42 % participants found the interactive session excellent and 52% found it to be very good. 84 % participants realized that solar energy helps in sustainable development and 100% participants endorsed the statement "Har Ghar Solar". About 74% participants showed their willingness to be part of any project related to solar energy harnessing and an equal percentage of participants found the training to be stimulating.74% participants showed their interest in taking part in the training programmes of similar kind.