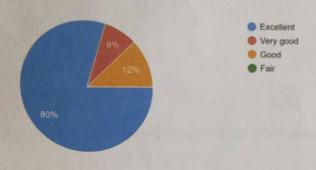

### Feedback Analysis

All the participants were highly enriched by the onsite facility visit, presentations and informative lecture by the resource person. 84% found the campus visit to be very good. 42 % participants found the interactive session excellent and 52% found it to be very good. 84 % participants realized that solar energy helps in sustainable development and 100% participants endorsed the statement "Har Ghar Solar". About 74% participants showed their willingness to be part of any project related to solar energy harnessing and an equal percentage of participants found the training to be stimulating.74% participants showed their interest in taking part in the training programmes of similar kind.