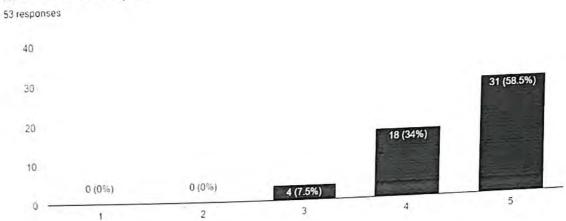

### Feedback Analysis

All the participants were highly enriched by the onsite facility visit, presentations and informative lecture by the resource person. 84% found the campus visit to be very good. 42 % participants found the interactive session excellent and 52% found it to be very good. 84 % participants realized that solar energy helps in sustainable development and 100% participants endorsed the statement "Har Ghar Solar". About 74% participants showed their willingness to be part of any project related to solar energy harnessing and an equal percentage of participants found the training to be stimulating.74% participants showed their interest in taking part in the training programmes of similar kind.