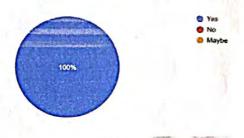

### Feedback Analysis

All the participants were highly enriched by the onsite facility visit, presentations and informative lecture by the resource person. 84% found the campus visit to be very good. 42 % participants found the interactive session excellent and 52% found it to be very good. 84 % participants realized that solar energy helps in sustainable development and 100% participants endorsed the statement "Har Ghar Solar". About 74% participants showed their willingness to be part of any project related to solar energy harnessing and an equal percentage of participants found the training to be stimulating.74% participants showed their interest in taking part in the training programmes of similar kind.