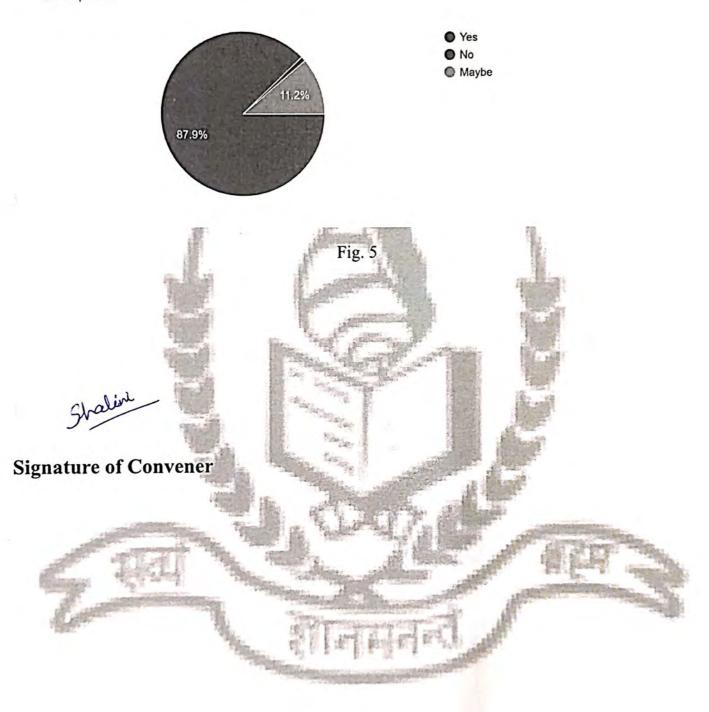

### Feedback Analysis

All the participants were highly enriched by the onsite facility visit, presentations and informative lecture by the resource person. 84% found the campus visit to be very good. 42 % participants found the interactive session excellent and 52% found it to be very good. 84 % participants realized that solar energy helps in sustainable development and 100% participants endorsed the statement "Har Ghar Solar". About 74% participants showed their willingness to be part of any project related to solar energy harnessing and an equal percentage of participants found the training to be stimulating.74% participants showed their interest in taking part in the training programmes of similar kind.