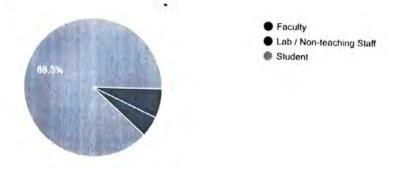

### Feedback Analysis

All the participants were highly enriched by the onsite facility visit, presentations and informative lecture by the resource person. 84% found the campus visit to be very good. 42 % participants found the interactive session excellent and 52% found it to be very good. 84 % participants realized that solar energy helps in sustainable development and 100% participants endorsed the statement "Har Ghar Solar". About 74% participants showed their willingness to be part of any project related to solar energy harnessing and an equal percentage of participants found the training to be stimulating.74% participants showed their interest in taking part in the training programmes of similar kind.