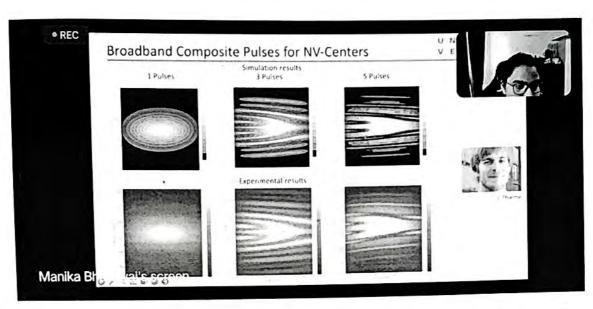

SCHOLARSHIP PROGRAM is hosting

#### **ALUMNA LECTURE**

Speaker: Ms. Manika Bhardwaj

DAAD YOUNG AMBASSADOR Pursuing Ph.D. in Quantum Optics from University of Kassel, Germany

SESSION 1: QUANTUM INFORMATION APPLICATIONS WITH PAUL TRAPS

SESSION 2: HIGHER STUDIES IN GERMANY





DATE

November 4, 2023

4:30 pm PLATFORM Zoom

Teacher Coordinator: Dr. Shalini Lumb Talwar Registration link https://forms.gle/LsVyF5XNcK6UBirq7



For queries contact Student Coordinators: Yuvika Thakur (+91 99719 72377) Dipti Malik (+91 93560 14407)

#### **Screenshots of Event**



U N 1 K A S S E L V E R S 1 T 'A' T

#### Quantum Information Applications with a Paul Trap

Manika Bhardwaj Jan Thieme, Bernd Bauehenne, Moritz Gob, Bo Dens, Daging Wang, Kilian Singer

> 04 11.2023 ya.manika@daadindia.org













Significance of the event: To familiarize college students with the scope of Quantum Information Applications and to acquaint them about Higher studies In Germany and beyond

#### Feedback Analysis

The feedback of the participants was collected via a Google form that was circulated at the end of both the sessions of the alumna lecture. Total 53 responses were received from the attending participants, of which around 89% were from students and the rest from faculty. 93% of the participants were completely satisfied with the choice of topics for the lecture. Majority of the participants, approximately 93%, found the content of the lectures to be interesting, understandable and useful. When asked which session was liked more by the participants, 54.7% participants liked session 2 more