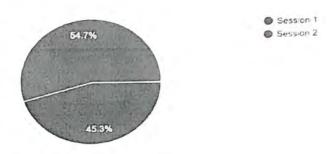

### Feedback Analysis

All the participants were highly enriched by the onsite facility visit, presentations and informative lecture by the resource person. 84% found the campus visit to be very good. 42 % participants found the interactive session excellent and 52% found it to be very good. 84 % participants realized that solar energy helps in sustainable development and 100% participants endorsed the statement "Har Ghar Solar". About 74% participants showed their willingness to be part of any project related to solar energy harnessing and an equal percentage of participants found the training to be stimulating.74% participants showed their interest in taking part in the training programmes of similar kind.