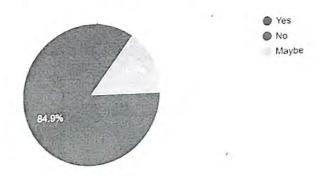

### Feedback Analysis

The feedback of the participants was collected via a Google form that was circulated at the end of the lecture. Total 107 responses were received from the attending participants, of which around 89% were from students and rest from teaching and non-teaching staff. 90% participants were completely satisfied with the choice of topic of the event, "Qauntum Healing". Majority of the participants, approximately 95%, found the content of the lecture to be interesting, understandable and useful. 90% of the participants agreed that the content of the lecture was on theme. They were very inspired by the lecture and want to incorporate quantum healing in their lives. The participants strongly agreed that Physics Department should organize other similar events in future. According to the participants', the event was well structured and organized as 99% of them have given a positive feedback, in fact some of them wanted the lecture to be of longer duration.