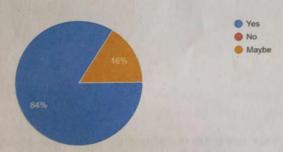

### Feedback Analysis

All the participants were highly enriched by the onsite facility visit, presentations and informative lecture by the resource person. 84% found the campus visit to be very good. 42 % participants found the interactive session excellent and 52% found it to be very good. 84 % participants realized that solar energy helps in sustainable development and 100% participants endorsed the statement "Har Ghar Solar". About 74% participants showed their willingness to be part of any project related to solar energy harnessing and an equal percentage of participants found the training to be stimulating.74% participants showed their interest in taking part in the training programmes of similar kind.