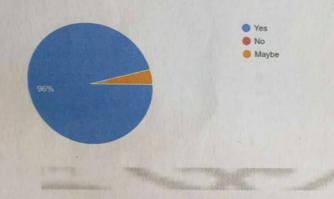

### Feedback Analysis

All the participants were highly enriched by the onsite facility visit, presentations and informative lecture by the resource person. 84% found the campus visit to be very good. 42 % participants found the interactive session excellent and 52% found it to be very good. 84 % participants realized that solar energy helps in sustainable development and 100% participants endorsed the statement "Har Ghar Solar". About 74% participants showed their willingness to be part of any project related to solar energy harnessing and an equal percentage of participants found the training to be stimulating.74% participants showed their interest in taking part in the training programmes of similar kind.