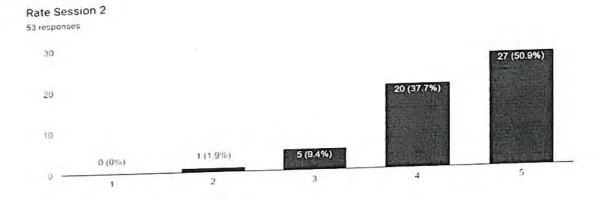

### Feedback Analysis

The feedback of the participants was collected via a Google form that was circulated at the end of the lecture. Total 107 responses were received from the attending participants, of which around 89% were from students and rest from teaching and non-teaching staff. 90% participants were completely satisfied with the choice of topic of the event, "Qauntum Healing". Majority of the participants, approximately 95%, found the content of the lecture to be interesting, understandable and useful. 90% of the participants agreed that the content of the lecture was on theme. They were very inspired by the lecture and want to incorporate quantum healing in their lives. The participants strongly agreed that Physics Department should organize other similar events in future. According to the participants', the event was well structured and organized as 99% of them have given a positive feedback, in fact some of them wanted the lecture to be of longer duration.