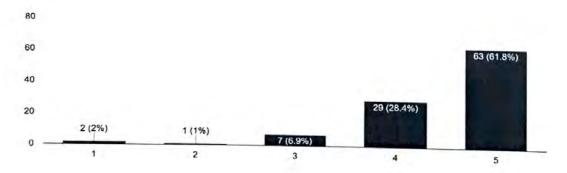

### Feedback Analysis

The feedback of the participants was collected via a Google form that was circulated at the end of the lecture. Total 107 responses were received from the attending participants, of which around 89% were from students and rest from teaching and non-teaching staff. 90% participants were completely satisfied with the choice of topic of the event, "Qauntum Healing". Majority of the participants, approximately 95%, found the content of the lecture to be interesting, understandable and useful. 90% of the participants agreed that the content of the lecture was on theme. They were very inspired by the lecture and want to incorporate quantum healing in their lives. The participants strongly agreed that Physics Department should organize other similar events in future. According to the participants', the event was well structured and organized as 99% of them have given a positive feedback, in fact some of them wanted the lecture to be of longer duration.