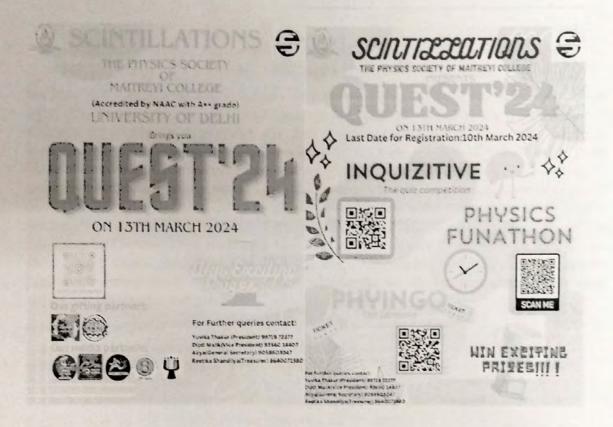

A Departmental orientation program was held for the 1st year students enrolled in B. Sc. (H) Physics course of the new session 2023-24 on 17th August 2023 by the Department of Physics, Maitreyi College. The program began with Dr. Shalini Lumb Talwar, Teacher-in-Charge, welcoming the first year students. The students were introduced to all the faculty members of the Department. Following this, they were informed about the infrastructure of the Department such as various labs and lecture halls where their classes will be held. The lab staff members were also introduced to the students. In order to encourage the students for their chosen course, they were apprised about the achievements of the alumni of the Department. They were also made aware of the research projects that have been undertaken by the students in the past under the guidance of the faculty members. Further, the new students were briefed about the Departmental society "Scintillations" and various activities conducted by the Department such as annual lectures by eminent persons in the field of Physics, educational visits to CSIR-NPL, NTPC, annual Departmental fest "Quest", annual Departmental newsletter "Bhautik Kshitij", alumni interactions, etc. Various outreach activities in which the senior students are involved were also mentioned.

It was primarily a student interaction session. The program started with the introduction of first year students. After which, the 2<sup>nd</sup> year students presented the NEP structure and shared their knowledge of SEC/VAC paper options. They took the initiative to share their experiences as 1<sup>st</sup> batch of NEP and answer the questions asked by freshmen. Followed by the presentation of 2<sup>nd</sup> year students, 3<sup>rd</sup> year students took control and introduced the newcomers to the Physics Society of Maitreyi College "SCINTILLATIONS". The presentation was headed by office bearers namely Kirti Bhagia (ex-vice president), Anshita Sharma (general secretary) and Yuvika Thakur (Treasurer). They introduced the 1<sup>st</sup> year students to major college level research programs namely - Equinox, Avlokan, summer internships and annual projects. They also talked about the events and educational trips conducted by the department along with details of the annual Departmental newsletter "Bhautik Kshitij". Seniors also suggested ways to raise funds for various other future events. A quick discussion on college societies was also done by Ms. Kirti Bhagia. At the end, they also made the newcomers familiarized with the two major projects extensively worked upon in the Department namely Blue planet (initiated by Blue Planet Solution Led) and E- waste project (an initiative of seniors).