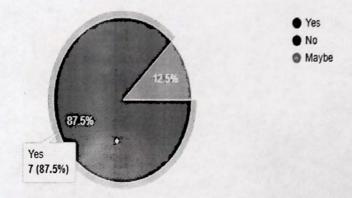

### Feedback Analysis

All the participants were highly enriched by the onsite facility visit, presentations and informative lecture by the resource person. 84% found the campus visit to be very good. 42 % participants found the interactive session excellent and 52% found it to be very good. 84 % participants realized that solar energy helps in sustainable development and 100% participants endorsed the statement "Har Ghar Solar". About 74% participants showed their willingness to be part of any project related to solar energy harnessing and an equal percentage of participants found the training to be stimulating.74% participants showed their interest in taking part in the training programmes of similar kind.