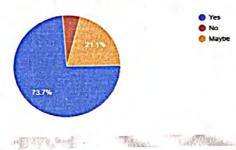

### Feedback Analysis

All the participants were highly enriched by the onsite facility visit, presentations and informative lecture by the resource person. 84% found the campus visit to be very good. 42 % participants found the interactive session excellent and 52% found it to be very good. 84 % participants realized that solar energy helps in sustainable development and 100% participants endorsed the statement "Har Ghar Solar". About 74% participants showed their willingness to be part of any project related to solar energy harnessing and an equal percentage of participants found the training to be stimulating.74% participants showed their interest in taking part in the training programmes of similar kind.

Following are the graphical responses of the participants:

Do you endorse the statement 'Har Ghar Solar'?

If given an opportunity will you take part in any project related to harnessing of solar energy and contribute in combating the environment challenges?