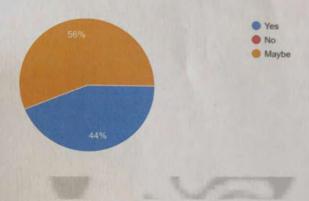

### Feedback Analysis

All the participants were highly enriched by the onsite facility visit, presentations and informative lecture by the resource person. 84% found the campus visit to be very good. 42 % participants found the interactive session excellent and 52% found it to be very good. 84 % participants realized that solar energy helps in sustainable development and 100% participants endorsed the statement "Har Ghar Solar". About 74% participants showed their willingness to be part of any project related to solar energy harnessing and an equal percentage of participants found the training to be stimulating.74% participants showed their interest in taking part in the training programmes of similar kind.