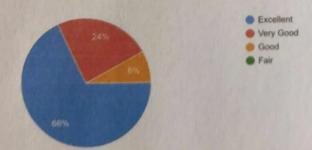

### Feedback Analysis

The feedback of the participants was collected via a Google form that was circulated at the end of the lecture. Total 107 responses were received from the attending participants, of which around 89% were from students and rest from teaching and non-teaching staff. 90% participants were completely satisfied with the choice of topic of the event, "Qauntum Healing". Majority of the participants, approximately 95%, found the content of the lecture to be interesting, understandable and useful. 90% of the participants agreed that the content of the lecture was on theme. They were very inspired by the lecture and want to incorporate quantum healing in their lives. The participants strongly agreed that Physics Department should organize other similar events in future. According to the participants', the event was well structured and organized as 99% of them have given a positive feedback, in fact some of them wanted the lecture to be of longer duration.