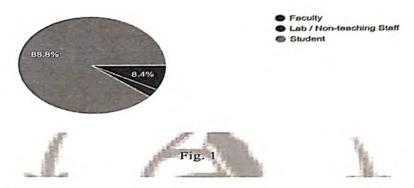

Resource Persons (along with their affiliation)

Mr. Dinesh Gupta, President, Solar Promotion Society

Total Number of the participants/beneficiaries (with relevant proofs)

34 (28 students, 3 faculty members, 3 lab staff)

### Feedback Analysis

All the participants were highly enriched by the onsite facility visit, presentations and informative lecture by the resource person. 84% found the campus visit to be very good. 42 % participants found the interactive session excellent and 52% found it to be very good. 84 % participants realized that solar energy helps in sustainable development and 100% participants endorsed the statement "Har Ghar Solar". About 74% participants showed their willingness to be part of any project related to solar energy harnessing and an equal percentage of participants found the training to be stimulating.74% participants showed their interest in taking part in the training programmes of similar kind.