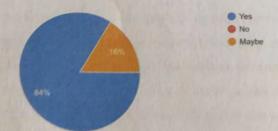

### Feedback Analysis

All the participants were highly enriched by the onsite facility visit, presentations and informative lecture by the resource person. 84% found the campus visit to be very good. 42 % participants found the interactive session excellent and 52% found it to be very good. 84 % participants realized that solar energy helps in sustainable development and 100% participants endorsed the statement "Har Ghar Solar". About 74% participants showed their willingness to be part of any project related to solar energy harnessing and an equal percentage of participants found the training to be stimulating.74% participants showed their interest in taking part in the training programmes of similar kind.