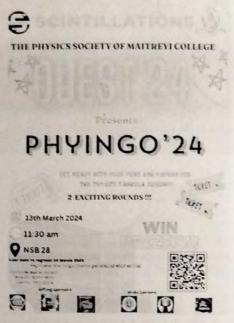

A Departmental orientation program was held for the 1st year students enrolled in B. Sc. (H) Physics course of the new session 2023-24 on 17th August 2023 by the Department of Physics, Maitreyi College. The program began with Dr. Shalini Lumb Talwar, Teacher-in-Charge, welcoming the first year students. The students were introduced to all the faculty members of the Department. Following this, they were informed about the infrastructure of the Department such as various labs and lecture halls where their classes will be held. The lab staff members were also introduced to the students. In order to encourage the students for their chosen course, they were apprised about the achievements of the alumni of the Department. They were also made aware of the research projects that have been undertaken by the students in the past under the guidance of the faculty members. Further, the new students were briefed about the Departmental society "Scintillations" and various activities conducted by the Department such as annual lectures by eminent persons in the field of Physics, educational visits to CSIR-NPL, NTPC, annual Departmental fest "Quest", annual Departmental newsletter "Bhautik Kshitij", alumni interactions, etc. Various outreach activities in which the senior students are involved were also mentioned.

It was primarily a student interaction session. The program started with the introduction of first year students. After which, the 2<sup>nd</sup> year students presented the NEP structure and shared their knowledge of SEC/VAC paper options. They took the initiative to share their experiences as 1<sup>st</sup> batch of NEP and answer the questions asked by freshmen. Followed by the presentation of 2<sup>nd</sup> year students, 3<sup>rd</sup> year students took control and introduced the newcomers to the Physics Society of Maitreyi College "SCINTILLATIONS". The presentation was headed by office bearers namely Kirti Bhagia (ex-vice president), Anshita Sharma (general secretary) and Yuvika Thakur (Treasurer). They introduced the 1<sup>st</sup> year students to major college level research programs namely - Equinox, Avlokan, summer internships and annual projects. They also talked about the events and educational trips conducted by the department along with details of the annual Departmental newsletter "Bhautik Kshitij". Seniors also suggested ways to raise funds for various other future events. A quick discussion on college societies was also done by Ms. Kirti Bhagia. At the end, they also made the newcomers familiarized with the two major projects extensively worked upon in the Department namely Blue planet (initiated by Blue Planet Solution Led) and E- waste project (an initiative of seniors).