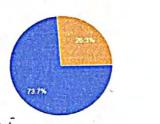

### Feedback Analysis

All the participants were highly enriched by the onsite facility visit, presentations and informative lecture by the resource person. 84% found the campus visit to be very good. 42 % participants found the interactive session excellent and 52% found it to be very good. 84 % participants realized that solar energy helps in sustainable development and 100% participants endorsed the statement "Har Ghar Solar". About 74% participants showed their willingness to be part of any project related to solar energy harnessing and an equal percentage of participants found the training to be stimulating.74% participants showed their interest in taking part in the training programmes of similar kind.

Following are the graphical responses of the participants:

Do you endorse the statement 'Har Ghar Solar'?

If given an opportunity will you take part in any project related to harnessing of solar energy and contribute in combating the environment challenges?