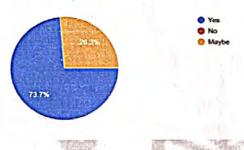

### Feedback Analysis

All the participants were highly enriched by the onsite facility visit, presentations and informative lecture by the resource person. 84% found the campus visit to be very good. 42 % participants found the interactive session excellent and 52% found it to be very good. 84 % participants realized that solar energy helps in sustainable development and 100% participants endorsed the statement "Har Ghar Solar". About 74% participants showed their willingness to be part of any project related to solar energy harnessing and an equal percentage of participants found the training to be stimulating.74% participants showed their interest in taking part in the training programmes of similar kind.