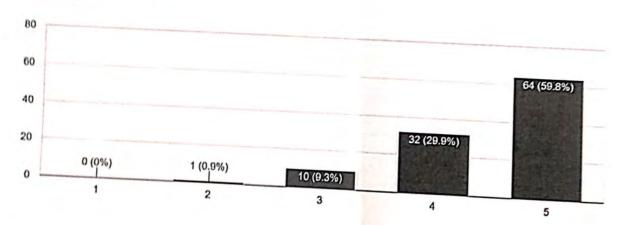

### Feedback Analysis

All the participants were highly enriched by the onsite facility visit, presentations and informative lecture by the resource person. 84% found the campus visit to be very good. 42 % participants found the interactive session excellent and 52% found it to be very good. 84 % participants realized that solar energy helps in sustainable development and 100% participants endorsed the statement "Har Ghar Solar". About 74% participants showed their willingness to be part of any project related to solar energy harnessing and an equal percentage of participants found the training to be stimulating.74% participants showed their interest in taking part in the training programmes of similar kind.

Did you find the training programme stimulating?

If given an opportunity will you be willing to participate in training programmes of similar kind?

Signature of the Convenor

| VISIT TO MGICCC (19/09/2023) (1) PHYSICS DEPARTMENT |                    |                                             |               |               |  |
|-----------------------------------------------------|--------------------|---------------------------------------------|---------------|---------------|--|
| S. vo.                                              | NAME               | COURSE                                      | WOPITE        | SIGN          |  |
| 1.                                                  | depita             | Bac Prog (Pry+cs)                           | 7557716024    | April         |  |
| É.                                                  | Ritika Yadar       | BSc. (Psug) (Psy +CS) (IL ys)               | 8700452478    | Pitifa.       |  |
| 3                                                   | Khushboo Yadav     | 11                                          | 80790072254   | Khushboo      |  |
| 4i                                                  | Ary Tyagi          | · · · ·                                     | 7417116499    | Aru Tyagi     |  |
| 5.                                                  | monika yadav       | Bsc Physical science with chemistry[III]    | 78 ugg 59 556 | moniky        |  |
| 6                                                   | Anjali Kumani      | y                                           | 9682003851    | Anjali Kun    |  |
| 2.                                                  | Vishakha           | B.Sc Physical Science with computers (II ye | 9719449201    | Vishother     |  |
| 18/                                                 | Aditi Singhal      | n                                           | 9711394573    | Jugall Jugall |  |
| 9.                                                  | dnjali             | n                                           | 1             | Sology .      |  |
| 10.                                                 | Sakshi             | Physics (Hons)                              | 9810930439    |               |  |
| 11:                                                 | Priyanshi solanhi. | Physics [Hone]                              | 8533892830    | Prijanen      |  |
| 12:                                                 | Ravina             | Physics CHONS                               | 7410925735    | Ravina        |  |
| 13-1                                                | Rishika verma      | Physics [Hond) [Ing Year]                   | 8400952656    | Rishika       |  |
| 145                                                 | -Amerita           | Physic (Hors.)                              | 7015798689    | AMBIA)        |  |