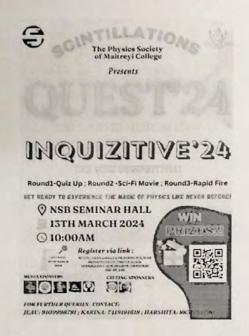

It was primarily a student interaction session. The program started with the introduction of first year students. After which, the 2<sup>nd</sup> year students presented the NEP structure and shared their knowledge of SEC/VAC paper options. They took the initiative to share their experiences as 1<sup>st</sup> batch of NEP and answer the questions asked by freshmen. Followed by the presentation of 2<sup>nd</sup> year students, 3<sup>rd</sup> year students took control and introduced the newcomers to the Physics Society of Maitreyi College "SCINTILLATIONS". The presentation was headed by office bearers namely Kirti Bhagia (ex-vice president), Anshita Sharma (general secretary) and Yuvika Thakur (Treasurer). They introduced the 1<sup>st</sup> year students to major college level research programs namely - Equinox, Avlokan, summer internships and annual projects. They also talked about the events and educational trips conducted by the department along with details of the annual Departmental newsletter "Bhautik Kshitij". Seniors also suggested ways to raise funds for various other future events. A quick discussion on college societies was also done by Ms. Kirti Bhagia. At the end, they also made the newcomers familiarized with the two major projects extensively worked upon in the Department namely Blue planet (initiated by Blue Planet Solution Led) and E- waste project (an initiative of seniors).