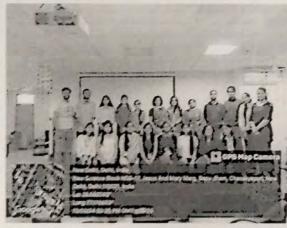

A Departmental orientation program was held for the 1st year students enrolled in B. Sc. (H) Physics course of the new session 2023-24 on 17th August 2023 by the Department of Physics, Maitreyi College. The program began with Dr. Shalini Lumb Talwar, Teacher-in-Charge, welcoming the first year students. The students were introduced to all the faculty members of the Department. Following this, they were informed about the infrastructure of the Department such as various labs and lecture halls where their classes will be held. The lab staff members were also introduced to the students. In order to encourage the students for their chosen course, they were apprised about the achievements of the alumni of the Department. They were also made aware of the research projects that have been undertaken by the students in the past under the guidance of the faculty members. Further, the new students were briefed about the Departmental society "Scintillations" and various activities conducted by the Department such as annual lectures by eminent persons in the field of Physics, educational visits to CSIR-NPL, NTPC, annual Departmental fest "Quest", annual Departmental newsletter "Bhautik Kshitij", alumni interactions, etc. Various outreach activities in which the senior students are involved were also mentioned.

Dr. Shalini then informed the students of their curriculum and various papers in the 1st semester. Dr. Poonam Juneja, the senior-most member of the Physics Department addressed the entire gathering and explained in detail the four year NEP structure. The course structure in each semester was discussed thoroughly, including details of major and minor degrees. In the end the queries of the students were addressed by the faculty members.