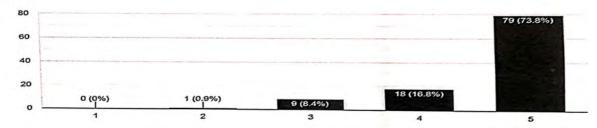

### Feedback Analysis

All the participants were highly enriched by the onsite facility visit, presentations and informative lecture by the resource person. 84% found the campus visit to be very good. 42 % participants found the interactive session excellent and 52% found it to be very good. 84 % participants realized that solar energy helps in sustainable development and 100% participants endorsed the statement "Har Ghar Solar". About 74% participants showed their willingness to be part of any project related to solar energy harnessing and an equal percentage of participants found the training to be stimulating.74% participants showed their interest in taking part in the training programmes of similar kind.

Following are the graphical responses of the participants:

Do you endorse the statement 'Har Ghar Solar'?

If given an opportunity will you take part in any project related to harnessing of solar energy and contribute in combating the environment challenges?