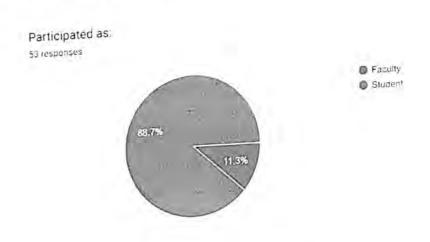

liked session 1 more which talked about, "Quantum information applications with Paul Traps". Both the sessions were rated excellent by approximately 90% of the participants. 100% of the participants agreed that the content of the lectures covered what they were expecting from them. The students were specially intrigued and inspired by the aspect of pursuing higher education in Germany and had lots of questions regarding the same for the speaker. They were very satisfied with the information and the answers received. The participants strongly agreed that Scintillations, the Physics society, Physics Department, Maitreyi College, should organize other similar events in future. According to the participants', the event was well structured and organized as 99% of them gave positive feedback.



Fig.1

Rate the choice of topics.



Fig. 2

Were the contents of the sessions interesting and useful?

53 responses



Fig. 3

Which session did you like the most? 53 responses



Fig. 4



Fig. 5



Fig. 6

Did the sessions cover what you were expecting? 53 responses



Fig. 7

Would you be interested in attending similar events/lectures organized by Scintillations, Physics Society of Department of Physics, Maitreyi College?

53 responses



Fig. 8

Shalini Lumb Talmar Cannenor Alumna Lecture

| LIST OF STUDENTS  | COURSE                                        | YEAR |
|-------------------|-----------------------------------------------|------|
| Amanjot           | Physics (hons.)                               | 3rd  |
| •                 | Physics (hons.)