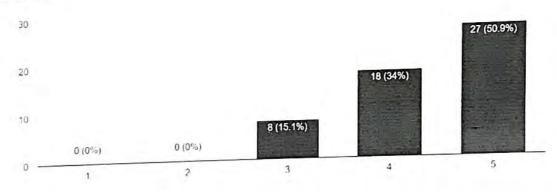

### Feedback Analysis

All the participants were highly enriched by the onsite facility visit, presentations and informative lecture by the resource person. 84% found the campus visit to be very good. 42 % participants found the interactive session excellent and 52% found it to be very good. 84 % participants realized that solar energy helps in sustainable development and 100% participants endorsed the statement "Har Ghar Solar". About 74% participants showed their willingness to be part of any project related to solar energy harnessing and an equal percentage of participants found the training to be stimulating.74% participants showed their interest in taking part in the training programmes of similar kind.