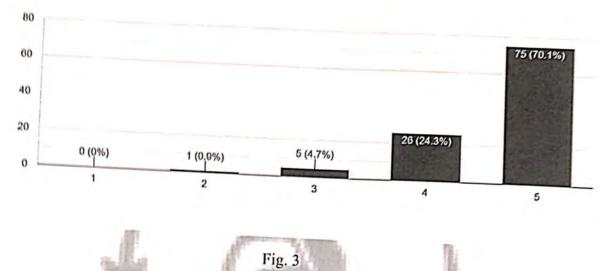

### Feedback Analysis

All the participants were highly enriched by the onsite facility visit, presentations and informative lecture by the resource person. 84% found the campus visit to be very good. 42 % participants found the interactive session excellent and 52% found it to be very good. 84 % participants realized that solar energy helps in sustainable development and 100% participants endorsed the statement "Har Ghar Solar". About 74% participants showed their willingness to be part of any project related to solar energy harnessing and an equal percentage of participants found the training to be stimulating.74% participants showed their interest in taking part in the training programmes of similar kind.

Did you find the training programme stimulating?

If given an opportunity will you be willing to participate in training programmes of similar kind?

Signature of the Convenor

| VISIT TO MGICCC (19/09/2023) (1) PHYSICS DEPARTMENT |                    |                                             |               |               |  |
|-----------------------------------------------------|--------------------|---------------------------------------------|---------------|---------------|--|
| S. vo.                                              | NAME               | COURSE                                      | WOPITE        | SIGN          |  |
| 1.                                                  | depita             | Bac Prog (Pry+cs)                           | 7557716024    | April         |  |
| É.                                                  | Ritika Yadar       | BSc. (Psug) (Psy +CS) (IL ys)               | 8700452478    | Pitifa.       |  |
| 3                                                   | Khushboo Yadav     | 11                                          | 80790072254   | Khushboo      |  |
| 4i                                                  | Ary Tyagi          | · · · ·                                     | 7417116499    | Aru Tyagi     |  |
| 5.                                                  | monika yadav       | Bsc Physical science with chemistry[III]    | 78 ugg 59 556 | moniky        |  |
| 6                                                   | Anjali Kumani      | y                                           | 9682003851    | Anjali Kun    |  |
| 2.                                                  | Vishakha           | B.Sc Physical Science with computers (II ye | 9719449201    | Vishother     |  |
| 18/                                                 | Aditi Singhal      | n                                           | 9711394573    | Jugall Jugall |  |
| 9.                                                  | dnjali             | n                                           | 1             | Sology .      |  |
| 10.                                                 | Sakshi             | Physics (Hons)                              | 9810930439    |               |  |
| 11:                                                 | Priyanshi solanhi. | Physics [Hone]                              | 8533892830    | Prijanen      |  |
| 12:                                                 | Ravina             | Physics CHONS                               | 7410925735    | Ravina        |  |
| 13-1                                                | Rishika verma      | Physics [Hond) [Ing Year]                   | 8400952656    | Rishika       |  |
| 145                                                 | -Amerita           | Physic (Hors.)                              | 7015798689    | AMBIA)        |  |