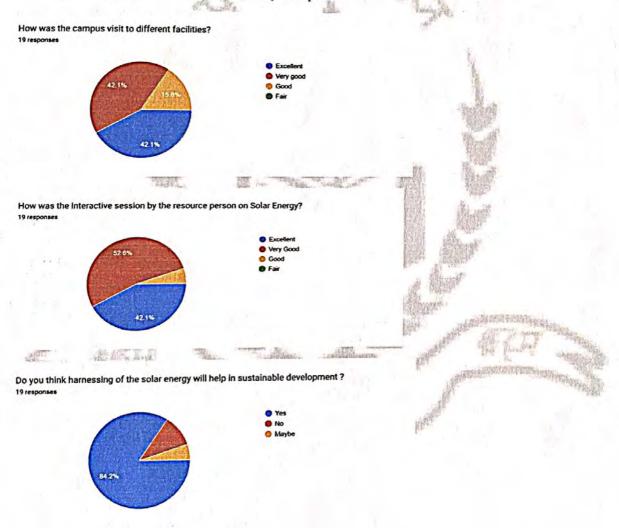

### Feedback Analysis

All the participants were highly enriched by the onsite facility visit, presentations and informative lecture by the resource person. 84% found the campus visit to be very good. 42 % participants found the interactive session excellent and 52% found it to be very good. 84 % participants realized that solar energy helps in sustainable development and 100% participants endorsed the statement "Har Ghar Solar". About 74% participants showed their willingness to be part of any project related to solar energy harnessing and an equal percentage of participants found the training to be stimulating.74% participants showed their interest in taking part in the training programmes of similar kind.