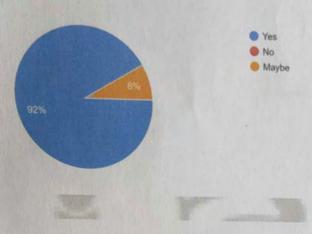

### Feedback Analysis

The feedback of the participants was collected via a Google form that was circulated at the end of the lecture. Total 107 responses were received from the attending participants, of which around 89% were from students and rest from teaching and non-teaching staff. 90% participants were completely satisfied with the choice of topic of the event, "Qauntum Healing". Majority of the participants, approximately 95%, found the content of the lecture to be interesting, understandable and useful. 90% of the participants agreed that the content of the lecture was on theme. They were very inspired by the lecture and want to incorporate quantum healing in their lives. The participants strongly agreed that Physics Department should organize other similar events in future. According to the participants', the event was well structured and organized as 99% of them have given a positive feedback, in fact some of them wanted the lecture to be of longer duration.