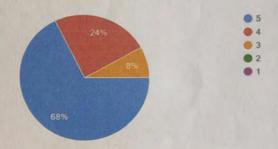

### Feedback Analysis

The feedback of the participants was collected via a Google form that was circulated at the end of the lecture. Total 107 responses were received from the attending participants, of which around 89% were from students and rest from teaching and non-teaching staff. 90% participants were completely satisfied with the choice of topic of the event, "Qauntum Healing". Majority of the participants, approximately 95%, found the content of the lecture to be interesting, understandable and useful. 90% of the participants agreed that the content of the lecture was on theme. They were very inspired by the lecture and want to incorporate quantum healing in their lives. The participants strongly agreed that Physics Department should organize other similar events in future. According to the participants', the event was well structured and organized as 99% of them have given a positive feedback, in fact some of them wanted the lecture to be of longer duration.