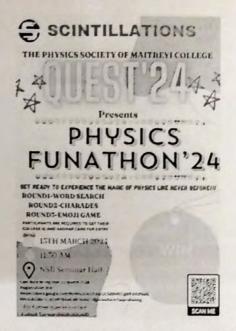

A Departmental orientation program was held for the 1st year students enrolled in B. Sc. (H) Physics course of the new session 2023-24 on 17th August 2023 by the Department of Physics, Maitreyi College. The program began with Dr. Shalini Lumb Talwar, Teacher-in-Charge, welcoming the first year students. The students were introduced to all the faculty members of the Department. Following this, they were informed about the infrastructure of the Department such as various labs and lecture halls where their classes will be held. The lab staff members were also introduced to the students. In order to encourage the students for their chosen course, they were apprised about the achievements of the alumni of the Department. They were also made aware of the research projects that have been undertaken by the students in the past under the guidance of the faculty members. Further, the new students were briefed about the Departmental society "Scintillations" and various activities conducted by the Department such as annual lectures by eminent persons in the field of Physics, educational visits to CSIR-NPL, NTPC, annual Departmental fest "Quest", annual Departmental newsletter "Bhautik Kshitij", alumni interactions, etc. Various outreach activities in which the senior students are involved were also mentioned.

It was primarily a student interaction session. The program started with the introduction of first year students. After which, the 2<sup>nd</sup> year students presented the NEP structure and shared their knowledge of SEC/VAC paper options. They took the initiative to share their experiences as 1<sup>st</sup> batch of NEP and answer the questions asked by freshmen. Followed by the presentation of 2<sup>nd</sup> year students, 3<sup>rd</sup> year students took control and introduced the newcomers to the Physics Society of Maitreyi College "SCINTILLATIONS". The presentation was headed by office bearers namely Kirti Bhagia (ex-vice president), Anshita Sharma (general secretary) and Yuvika Thakur (Treasurer). They introduced the 1<sup>st</sup> year students to major college level research programs namely - Equinox, Avlokan, summer internships and annual projects. They also talked about the events and educational trips conducted by the department along with details of the annual Departmental newsletter "Bhautik Kshitij". Seniors also suggested ways to raise funds for various other future events. A quick discussion on college societies was also done by Ms. Kirti Bhagia. At the end, they also made the newcomers familiarized with the two major projects extensively worked upon in the Department namely Blue planet (initiated by Blue Planet Solution Led) and E- waste project (an initiative of seniors).