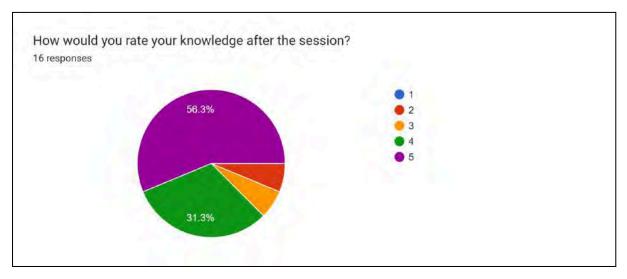

of life. Ambassador Duggal's inspiring story served as a source of motivation for everyone present, highlighting the potential and strength of women in creating positive change, her personal experiences served as a source of inspiration for all the participants, encouraging them to strive for their goals and contribute to the empowerment of women. The seminar provided a platform for participants to learn from her experiences and gain insights into promoting gender equality and women's empowerment.

## Significance of the Event :

The seminar organized by the US Embassy was all about women empowerment, and it featured Ambassador Shefali Razdan Duggal sharing her inspiring life journey.

## **Poster of the Event :**



## **Photographs of the Event :**







## Feedback of the Event :







| _          |                    |              | Date:                                        |          |
|------------|--------------------|--------------|----------------------------------------------|----------|
| P          | ATE: 21st Februa   | ery 2024     | 1 me th                                      |          |
| _          |                    | 0            |                                              |          |
| -          | &E                 | MINAR BY: "U | SEMBASSY"                                    | - and    |
|            | NAME               | POU NO       | ADVADORE & NEAD                              | ADA MACT |
|            | Akshita Singh      |              | COURSE & YEAR<br>Matths (H), 3rd             | CONTACT  |
| 2          | Nakanksha          |