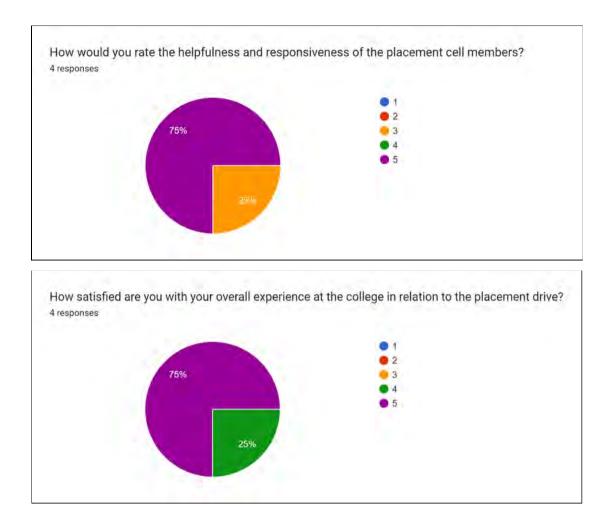

ouncement of the offered package, set at an annual salary of 6,34,400 INR. Besides highlighting the accomplishments of the selected individuals, this achievement also demonstrates the high standards maintained by the recruitment process and the opportunities available for students in the competitive job market, and it demonstrates the high standards maintained by recruitment processes.

### Significance of the Event :

By conducting the event, the Placement cell was able to showcase the students' skills and abilities to the potential recruiters. This allowed the students to create meaningful connections with potential employers and gave them the opportunity to network and explore potential career paths.

#### POSTER OF THE EVENT:-



#### PHOTOGRAPHS OF THE EVENT:-







## Feedback :





### **Results:**



| SNo | Name            | College                                  | Course              | Batch&Year               |
|-----|-----------------|------------------------------------------|---------------------|--------------------------|
| 1   | Harshita Babbar | Maitreyi College,<br>University of Delhi | Bcom Honours        | Batch of 2024, 3rd years |
| 2   | Akshara sethi   | Maitreyi College,<br>University of Delhi | Bcom<br>Programme   | Batch of 2024, 3rd years |
| 3   | Pari Bansal     | Maitreyi College,<br>University of Delhi | Bcom(H)             | Batch of 2024, 3rd years |
| 4   | VanshikaBisht   | Maitreyi College,<br>University of Delhi | Bcom(H)             | Batch of 2024, 3rd years |
| 5   | Aastha Dutta    | Maitreyi College,<br>University of Delhi | B