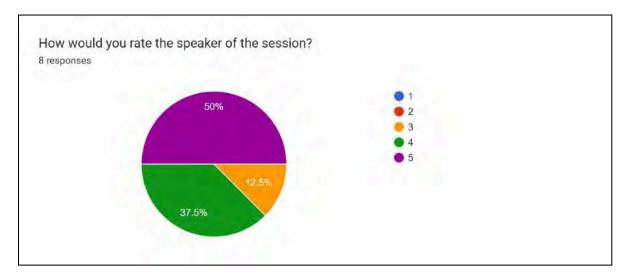

kages. The ACCA Qualification is the world's leading accountancy qualification for aspiring financial professionals - providing students with the skills, knowledge, and values to have successful careers and lead the organizations they work with into the future. If you have two A Levels and three GCSEs in five separate subjects including English and maths (or equivalent qualifications), you can start your studies at the ACCA Qualification, which is ranked at Masters level and on completion you'll become an ACCA member.

#### Significance of the Event :

The seminar amplified participants' knowledge about careers after pursuing ACCA accounting course along with their college degree and learned about the pros that you may receive in your future career.

### **Poster of the Event :**















## List of the Participants:

| 30  | or 24 SEMI