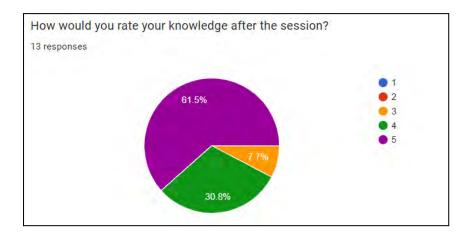

Graduate Programme (PGP) in Management at ISB, an institution renowned for its excellence in business education. In summary, the ISB seminar at Maitreyi College, led by Mr. Ketan Tiwari, served as an enlightening event, offering attendees an in-depth understanding of ISB, the Young Leaders Program, and the myriad opportunities it presents for aspiring leaders. It was a forum for knowledge sharing and an opportunity for participants to explore a world-class educational journey that could shape their futures.

#### Significance of the Event :

This seminar was crucial for attendees as it illuminated ISB and the Young Leaders Program, offering a clear path to a top management program and fostering direct interaction with the speaker for deeper insights.

## **Poster of the Event :**















# List of Participants:

| Name                | Year       | Name of the course                  | Name of the College |
|---------------------|------------|-------------------------------------|---------------------|
| Yukti gupta         | Second     | Bcom Hons                           | Maitreyi College    |
| Vilaksha            | 3          | Sociology Hons                      | Maitreyi College    |
| Vanshika Tomar      | 3          | Bcom hons                           | Maitreyi College    |
| Vanshika Goel       | 1st        | Bsc. Physical Science cs            | Maitreyi College    |
| Triyanshi Paul      | 1st year   | B.com (Hons)                        | Maitreyi College    |
| Tanvi Mittal        | 3rd        | B.com Hons                          | Maitreyi Colleg