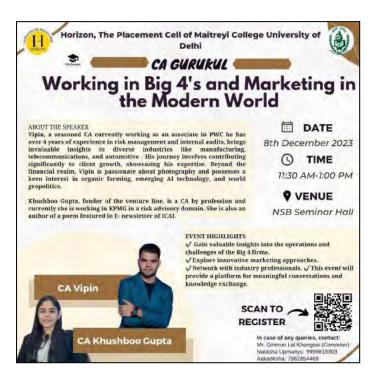

# WEBINAR BY STRATEGY CO. GLOBAL

Title of the Event: Roadmap to Consulting - Unlocking the Path of Success Date: 8-07-2023 Name of the organising Department: The Placement Cell, Maitreyi College Name of the coordinator: Dr. Pawan Sharma Resource Person: Ms. Kristina Tatailo ( COO, Partner at Strategy CO. Global) Total Number of participants: 95 Number of Participants from Maitreyi College: 80

## Report :

The webinar titled "Roadmap to Consulting - Unlocking the Path of Success" offered participants a comprehensive understanding of consulting as a career. The speaker covered key topics such as the reasons to choose management consulting, the roles of management consultants, interview processes, and case interview preparation. Participants gained valuable knowledge about the dynamic nature of the work, exposure to diverse challenges, and the development of essential skills. The webinar equipped them with strategies for succeeding in case interviews, including creating frameworks from scratch and effectively utilising data. The session concluded with insights on solving case interviews, a live demonstration, and a Q&A session. The Q&A session provided further clarity on career progression, work-life balance, and sought-after skills in the consulting industry. Overall, the webinar was a comprehensive guide for those interested in pursuing a successful career in management consulting.