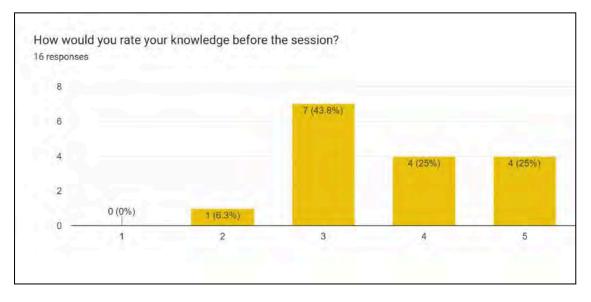

t. She explained girls to be powerful and take stand for themselves as no one else is going to stand on their part. Although there were 74 registration but the hall was almost full and a boost of energy could be felt in the environment. At the end of the seminar attendees asked the questions to the speaker. Succinctly, it was an interactive session along with a large number of attendees.

## Significance of the Event :

The seminar was an insightful one for the students who wish to pursue their career in the corporate world. The seminar gave a lot of information on the reality of the corporate world and its challenges. Thus the seminar was a success through great insights and interaction.

## **Poster of the Event :**



## **Photographs of the Event :**





## Feedback of the Event :







| 8 1 1 1 1 1 1 |                   |            |                                          |
|---------------|-------------------|------------|------------------------------------------|
|               |                   |            |                                          |
|               |                   |            |                                          |
| Sono-         | Name              | Rele No.   | Course / year                            |
| (a)           | Vansuika<br>Durc  | 2021/1557  | Beconert) (<br>Vear B.                   |
| (2)           | Mutar             | 2021/1516  | Bicomin year 3rd.                        |
| 637           | Mayor Join        | 2021/1620  | B.com(H)<br>Year 300                     |
| 4             | Anushka<br>Groel  | 2021/1