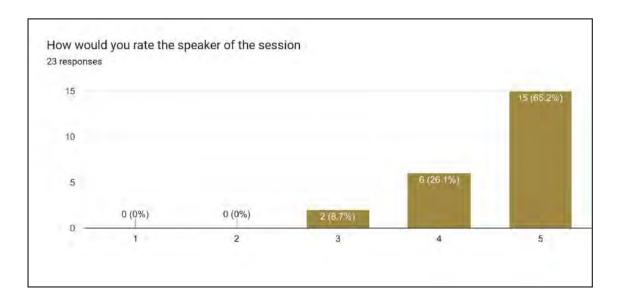

evolving technological paradigm.

In conclusion, the seminar provided a comprehensive overview of the future of finance, emphasising the pivotal role of technology, the growing importance of sustainable practices, and the need for effective regulatory frameworks. Attendees left with a deeper understanding of the forces shaping the industry and a sense of urgency to adapt and thrive in the dynamic financial landscape ahead.

## Significance of the Event :

The significance highlighted the seminar's success in providing a holistic view of the future of finance, leaving participants with a heightened awareness of the industry's evolving dynamics and the tools needed to navigate its complexities.

### **Poster of the Event :**



## Photographs of the Event :





## Feedback of the Event :







# List of Participants :

|