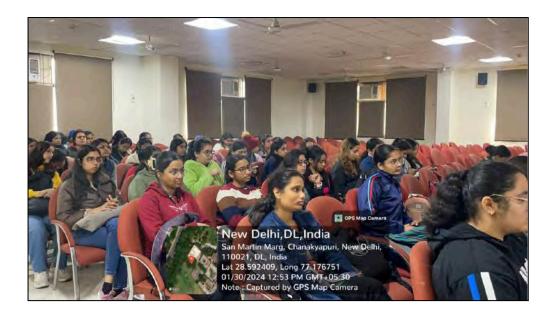

packages. The ACCA Qualification is the world's leading accountancy qualification for aspiring financial professionals - providing students with the skills, knowledge, and values to have successful careers and lead the organizations they work with into the future. If you have two A Levels and three GCSEs in five separate subjects including English and maths (or equivalent qualifications), you can start your studies at the ACCA Qualification, which is ranked at Masters level and on completion you'll become an ACCA member.

#### Significance of the Event :

The seminar amplified participants' knowledge about careers after pursuing ACCA accounting course along with their college degree and learned about the pros that you may receive in your future career.

### **Poster of the Event :**















## List of the Participants:

| 30  | or 24 SEMI