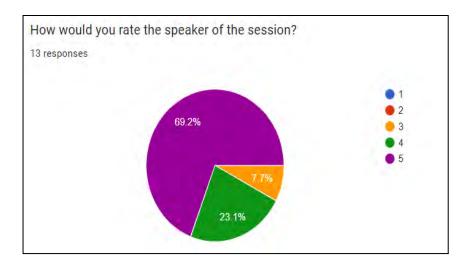

uate Programme (PGP) in Management at ISB, an institution renowned for its excellence in business education. In summary, the ISB seminar at Maitreyi College, led by Mr. Ketan Tiwari, served as an enlightening event, offering attendees an in-depth understanding of ISB, the Young Leaders Program, and the myriad opportunities it presents for aspiring leaders. It was a forum for knowledge sharing and an opportunity for participants to explore a world-class educational journey that could shape their futures.

#### Significance of the Event :

This seminar was crucial for attendees as it illuminated ISB and the Young Leaders Program, offering a clear path to a top management program and fostering direct interaction with the speaker for deeper insights.

## **Poster of the Event :**















# List of Participants:

| Name                | Year       | Name of the course                  | Name of the College |
|---------------------|------------|-------------------------------------|---------------------|
| Yukti gupta         | Second     | Bcom Hons                           | Maitreyi College    |
| Vilaksha            | 3          | Sociology Hons                      | Maitreyi College    |
| Vanshika Tomar      | 3          | Bcom hons                           | Maitreyi College    |
| Vanshika Goel       | 1st        | Bsc. Physical Science cs            | Maitreyi College    |
| Triyanshi Paul      | 1st year   | B.com (Hons)                        | Maitreyi College    |
| Tanvi Mittal        | 3rd        | B.com Hons                          | Maitreyi College