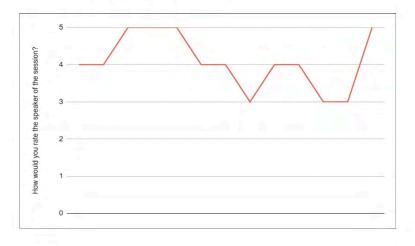

### WEBINAR BY KRAFTSHALA

Title of the Event: How to be the top 1% talent in the age of Al Date: 01-08-2023 Name of the organising Department: The Placement Cell, Maitreyi College Name of the coordinator: Dr. Pawan Sharma Resource Person: Mr. Varun Satia and Mr. Suresh Narayanan Total Number of participants: 97 Number of Participants from Maitreyi College: 83

#### Report :

The webinar on "How to be the top 1% talent in the age of AI" proved to be an insightful and transformative experience for participants seeking guidance in navigating their careers amidst the rapidly evolving landscape of technology. The speaker initiated the session by addressing the profound shift in life dynamics, accentuated by an exponential surge in information availability. In this context, the speaker illuminated the path for students to carve their careers amid the technological upheaval driven by AI. A fundamental piece of advice was to abandon the impulse of comparison, harness individual skill sets, and establish a crystal-clear career direction, enabling effective decision-making. Resilience emerged as a recurring theme, underscoring its paramount significance during both triumphs and setbacks. The speaker emphasises maintaining a constructive attitude toward oneself and the environment, which proves instrumental in overcoming adversities.