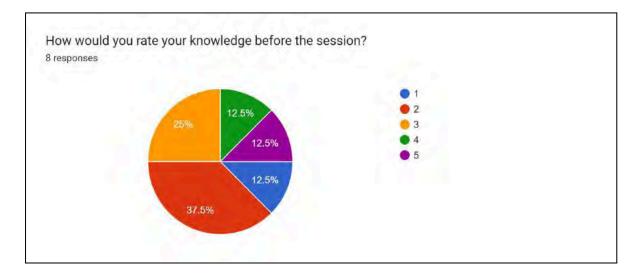

ges. The ACCA Qualification is the world's leading accountancy qualification for aspiring financial professionals - providing students with the skills, knowledge, and values to have successful careers and lead the organizations they work with into the future. If you have two A Levels and three GCSEs in five separate subjects including English and maths (or equivalent qualifications), you can start your studies at the ACCA Qualification, which is ranked at Masters level and on completion you'll become an ACCA member.

#### Significance of the Event :

The seminar amplified participants' knowledge about careers after pursuing ACCA accounting course along with their college degree and learned about the pros that you may receive in your future career.

### **Poster of the Event :**















## List of the Participants:

| 30  | or 24 SEMI