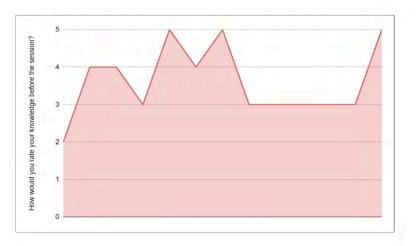

### WEBINAR BY KRAFTSHALA

Title of the Event: How to be the top 1% talent in the age of Al Date: 01-08-2023 Name of the organising Department: The Placement Cell, Maitreyi College Name of the coordinator: Dr. Pawan Sharma Resource Person: Mr. Varun Satia and Mr. Suresh Narayanan Total Number of participants: 97 Number of Participants from Maitreyi College: 83

#### Report :

The webinar on "How to be the top 1% talent in the age of AI" proved to be an insightful and transformative experience for participants seeking guidance in navigating their careers amidst the rapidly evolving landscape of technology. The speaker initiated the session by addressing the profound shift in life dynamics, accentuated by an exponential surge in information availability. In this context, the speaker illuminated the path for students to carve their careers amid the technological upheaval driven by AI. A fundamental piece of advice was to abandon the impulse of comparison, harness individual skill sets, and establish a crystal-clear career direction, enabling effective decision-making. Resilience emerged as a recurring theme, underscoring its paramount significance during both triumphs and setbacks. The speaker emphasises maintaining a constructive attitude toward oneself and the environment, which proves instrumental in overcoming adversities.