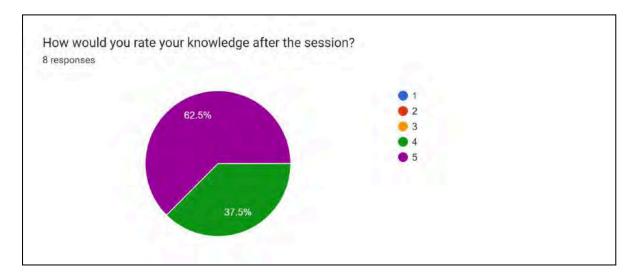

s. The ACCA Qualification is the world's leading accountancy qualification for aspiring financial professionals - providing students with the skills, knowledge, and values to have successful careers and lead the organizations they work with into the future. If you have two A Levels and three GCSEs in five separate subjects including English and maths (or equivalent qualifications), you can start your studies at the ACCA Qualification, which is ranked at Masters level and on completion you'll become an ACCA member.

#### Significance of the Event :

The seminar amplified participants' knowledge about careers after pursuing ACCA accounting course along with their college degree and learned about the pros that you may receive in your future career.

### **Poster of the Event :**















## List of the Participants:

| 30  | or 24 SEMI