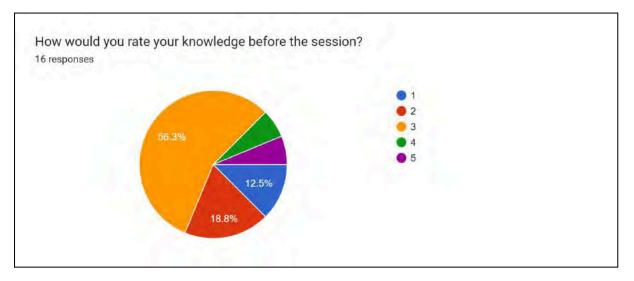

s of life. Ambassador Duggal's inspiring story served as a source of motivation for everyone present, highlighting the potential and strength of women in creating positive change, her personal experiences served as a source of inspiration for all the participants, encouraging them to strive for their goals and contribute to the empowerment of women. The seminar provided a platform for participants to learn from her experiences and gain insights into promoting gender equality and women's empowerment.

## Significance of the Event :

The seminar organized by the US Embassy was all about women empowerment, and it featured Ambassador Shefali Razdan Duggal sharing her inspiring life journey.

## **Poster of the Event :**



## **Photographs of the Event :**







## Feedback of the Event :







| _          |                    |              | Date:                                        |          |
|------------|--------------------|--------------|----------------------------------------------|----------|
| P          | ATE: 21st Februa   | ery 2024     | 1 me th                                      |          |
| _          |                    | 0            |                                              |          |
| -          | &E                 | MINAR BY: "U | SEMBASSY"                                    | - and    |
|            | NAME               | POU NO       | ADVADORE & NEAD                              | ADA MACT |
|            | Akshita Singh      |              | COURSE & YEAR<br>Matths (H), 3rd             | CONTACT  |
| 2          | Nakanksha