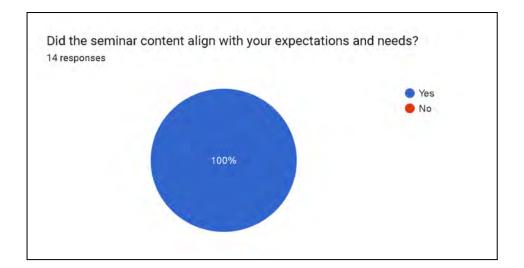

#### Significance of the Event :

Mr. Sunil Dua's session held immense significance by providing students with practical insights into guesstimates, equipping them with valuable skills for future career prospects and enhancing their confidence.