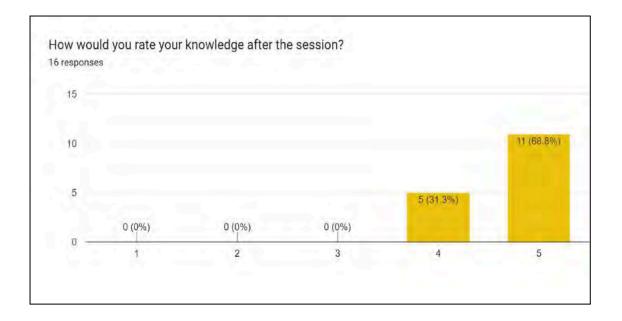

She explained girls to be powerful and take stand for themselves as no one else is going to stand on their part. Although there were 74 registration but the hall was almost full and a boost of energy could be felt in the environment. At the end of the seminar attendees asked the questions to the speaker. Succinctly, it was an interactive session along with a large number of attendees.

## Significance of the Event :

The seminar was an insightful one for the students who wish to pursue their career in the corporate world. The seminar gave a lot of information on the reality of the corporate world and its challenges. Thus the seminar was a success through great insights and interaction.

## **Poster of the Event :**



## **Photographs of the Event :**





## Feedback of the Event :







| 8 1 1 1 1 1 1 |                   |            |                                          |
|---------------|-------------------|------------|------------------------------------------|
|               |                   |            |                                          |
|               |                   |            |                                          |
| Sono-         | Name              | Rele No.   | Course / year                            |
| (a)           | Vansuika<br>Durc  | 2021/1557  | Beconert) (<br>Vear B.                   |
| (2)           | Mutar             | 2021/1516  | Bicomin year 3rd.                        |
| 637           | Mayor Join        | 2021/1620  | B.com(H)<br>Year 300                     |
| 4             | Anushka<br>Groel  | 2021/149