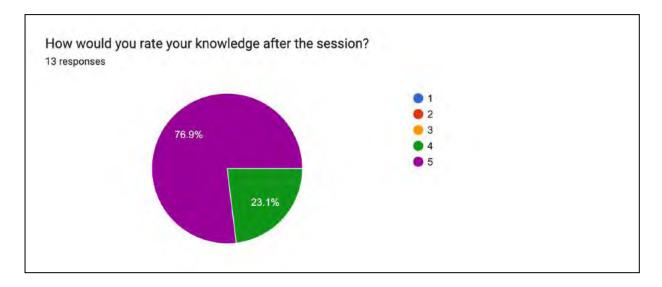

the participants.

The speakers for today's seminar, Mr. Bhavesh Sharma and Mr. Akhilesh Kumar, were exceptionally motivating and helpful. Their presentation was characterized by a friendly and engaging delivery, particularly in elucidating the features and benefits of their app. In summary, the seminar was a resounding success, providing valuable insights and practical experience for the attending students.

#### Significance of the Event :

This seminar facilitated the enhancement of students' abilities to present themselves effectively to recruiters of the next generation, particularly through the utilization of video resumes. Additionally, the DayZero startup experienced the advantage of an expanded outreach.

#### **Poster of the Event :**



## Photographs of the Event :













## LIST OF PARTICIPANTS:

|                      |                                                                                                                 |           | Page No.<br>Date: |
|----------------------|-----------------------------------------------------------------------------------------------------------------|-----------|-------------------|
| DATE: 6th DECEMP     | FR . 2092                                                                                                       | 74        | - 50000           |
| <u> </u>             | un, 2025                                                                                                        | 1.4       |                   |
| parties and a state  | SCONINIAD DU. "N