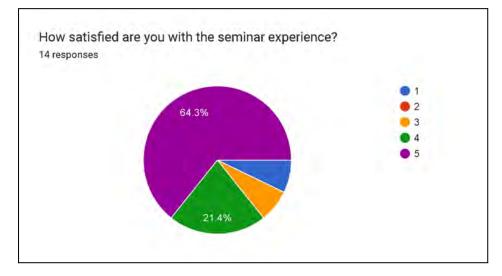

#### Significance of the Event :

Mr. Sunil Dua's session held immense significance by providing students with practical insights into guesstimates, equipping them with valuable skills for future career prospects and enhancing their confidence.