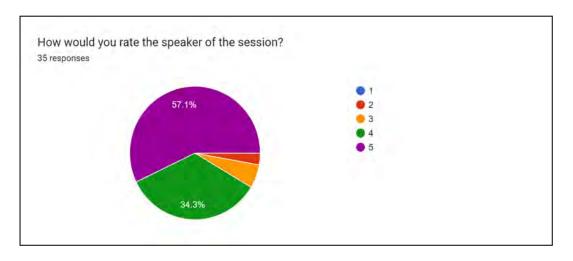

end of the session the speaker discussed with students current affairs and also gave them useful insight into the questions asked in UPSC. At the end of the seminar there was an interactive question and answer round where the speaker answered the numerous questions asked by the students of the college. Also aspirants were told how they can apply for UPSC training classes on Byju's . Also queries regarding the course and scholarship program of byju's was answered

#### Significance of the Seminar :

Seminar holds a great significance for the UPSC or any other government exam aspirants as they were given a deep insight into the reality check of the exam's importance in the life of girls along with the mode of preparation and strategy of preparation.

#### **Poster of the Event :**















# List of Participants :

| -     |                 |               |                                                                                                                                                                                                                                                                                                                                                                                                                                                                                                                                                                                                                                                                                                     | _