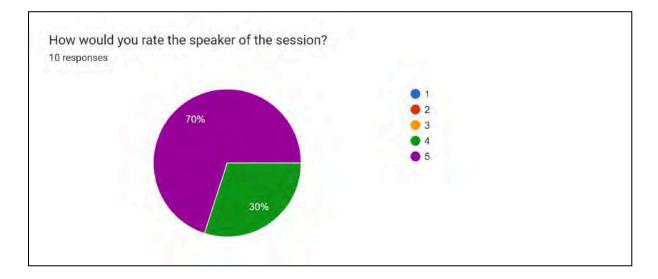

which is an australian education consulting company .Mr. Kapil Sharma had brief insights upon the topic and shared a varied knowledge upon the Australian universities in brief with the students he explained how Kaiseer can easily help the students with their scholarships and visa applications which indeed motivated the students to apply in top Australian universities.

Hence in a nutshell we can say that the event was a successful one and helped students clear their doubts on pursuing higher education in Australia.

#### Significance of the Event:

Through Study Abroad, you can gain international experience and skills such as intercultural sensitivity, ability to deal with ambiguity, and adaptation to new surroundings- all highly valued by employers.

### **Poster of the Event:**















## List of Participants :

| DATE: 09th February, 2024