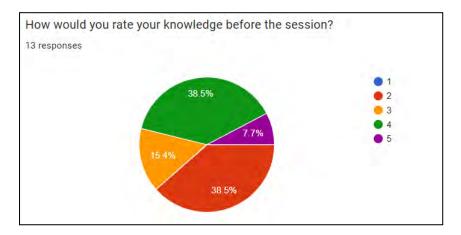

aduate Programme (PGP) in Management at ISB, an institution renowned for its excellence in business education. In summary, the ISB seminar at Maitreyi College, led by Mr. Ketan Tiwari, served as an enlightening event, offering attendees an in-depth understanding of ISB, the Young Leaders Program, and the myriad opportunities it presents for aspiring leaders. It was a forum for knowledge sharing and an opportunity for participants to explore a world-class educational journey that could shape their futures.

#### Significance of the Event :

This seminar was crucial for attendees as it illuminated ISB and the Young Leaders Program, offering a clear path to a top management program and fostering direct interaction with the speaker for deeper insights.

## **Poster of the Event :**















# List of Participants:

| Name                | Year       | Name of the course                  | Name of the College |
|---------------------|------------|-------------------------------------|---------------------|
| Yukti gupta         | Second     | Bcom Hons                           | Maitreyi College    |
| Vilaksha            | 3          | Sociology Hons                      | Maitreyi College    |
| Vanshika Tomar      | 3          | Bcom hons                           | Maitreyi College    |
| Vanshika Goel       | 1st        | Bsc. Physical Science cs            | Maitreyi College    |
| Triyanshi Paul      | 1st year   | B.com (Hons)                        | Maitreyi College    |
| Tanvi Mittal        | 3rd        | B.com Hons                          | Maitreyi College