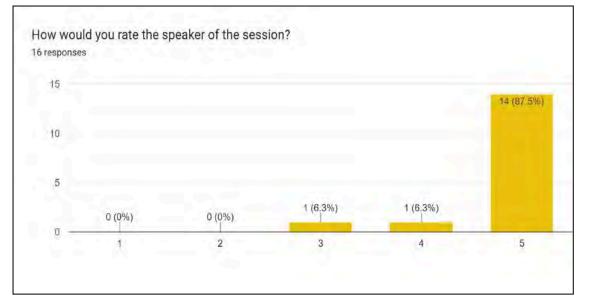

ent. She explained girls to be powerful and take stand for themselves as no one else is going to stand on their part. Although there were 74 registration but the hall was almost full and a boost of energy could be felt in the environment. At the end of the seminar attendees asked the questions to the speaker. Succinctly, it was an interactive session along with a large number of attendees.

## Significance of the Event :

The seminar was an insightful one for the students who wish to pursue their career in the corporate world. The seminar gave a lot of information on the reality of the corporate world and its challenges. Thus the seminar was a success through great insights and interaction.

## **Poster of the Event :**



## **Photographs of the Event :**





## Feedback of the Event :







| 8 1 1 1 1 1 1 |                   |            |                                          |
|---------------|-------------------|------------|------------------------------------------|
|               |                   |            |                                          |
|               |                   |            |                                          |
| Sono-         | Name              | Rele No.   | Course / year                            |
| (a)           | Vansuika<br>Durc  | 2021/1557  | Beconert) (<br>Vear B.                   |
| (2)           | Mutar             | 2021/1516  | Bicomin year 3rd.                        |
| 637           | Mayor Join        | 2021/1620  | B.com(H)<br>Year 300                     |
| 4             | Anushka<br>Groel  | 2021