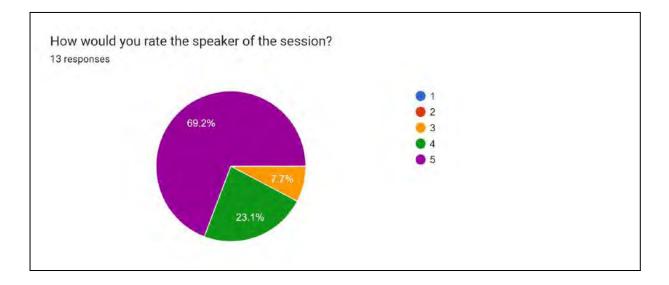

for the participants.

The speakers for today's seminar, Mr. Bhavesh Sharma and Mr. Akhilesh Kumar, were exceptionally motivating and helpful. Their presentation was characterized by a friendly and engaging delivery, particularly in elucidating the features and benefits of their app. In summary, the seminar was a resounding success, providing valuable insights and practical experience for the attending students.

#### Significance of the Event :

This seminar facilitated the enhancement of students' abilities to present themselves effectively to recruiters of the next generation, particularly through the utilization of video resumes. Additionally, the DayZero startup experienced the advantage of an expanded outreach.

#### **Poster of the Event :**



## Photographs of the Event :













## LIST OF PARTICIPANTS:

|                      |                                                                                                                 |           | Page No.<br>Date: |
|----------------------|-----------------------------------------------------------------------------------------------------------------|-----------|-------------------|
| DATE: 6th DECEMP     | FR . 2092                                                                                                       | 74        | - 50000           |
| <u> </u>             | un, 2025                                                                                                        | 1.4       |                   |
| parties and a state  | SCONINIAD DU. "N