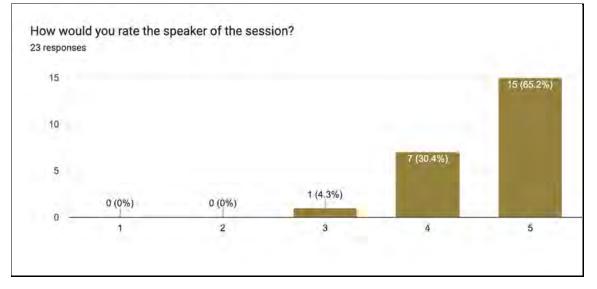

thematics-related societies. This involvement enhances their CV and expands their opportunities for admission to KCL. Following her informative presentation, Ms. Behl engaged in an interactive session, addressing students' queries and providing clarification. In summary, Ms. Palak Behl's webinar proved to be a highly knowledgeable and insightful resource, assisting students in preparing and planning for their future endeavours.

## Significance of the Event :

Through Ms Palak Behl's webinar students got a deep insight of how to structure a perfect personal statement. Also Ms Palak Focused upon developing the Academic part of a student along with the extra-curriculars.

## Meeting Link :

https://meet.google.com/odw-ozwp-qqc

#### Poster of the Event :









## Feedback of the Event :







# List of Participants :

| S.No. | NAME          | YEAR       | NAME OF THE COLLEGE | NAME OF THE COURSE             |
|-------|---------------|------------|---------------------|--------------------------------|
| 1     | Aakanksha     | 3rd year   | Maitreyi College    | Bsc(H)Math                     |
| 2     | Aarushi       | 2          | Maitreyi            | bcom hons                      |
| 3     | Aishwarya Raj | First year | Maitreyi College    | B.com(hons)                    |
| 4     | Akshita Singh | 3          | Maitreyi College    | Maths hons                     |
| 5     | Ambika        | 2nd        | Maitreyi            | bcom hons                      |
| 6     | Ananya Sharma | FirstYear  | Maitreyi College    | BA Political Science (Honours) |
| 7     | Annura