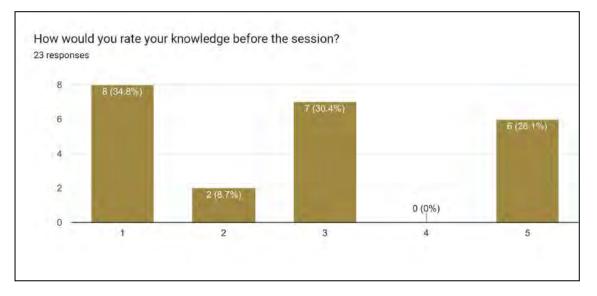

volving technological paradigm.

In conclusion, the seminar provided a comprehensive overview of the future of finance, emphasising the pivotal role of technology, the growing importance of sustainable practices, and the need for effective regulatory frameworks. Attendees left with a deeper understanding of the forces shaping the industry and a sense of urgency to adapt and thrive in the dynamic financial landscape ahead.

## Significance of the Event :

The significance highlighted the seminar's success in providing a holistic view of the future of finance, leaving participants with a heightened awareness of the industry's evolving dynamics and the tools needed to navigate its complexities.

### **Poster of the Event :**



## Photographs of the Event :





## Feedback of the Event :







# List of Participants :

|