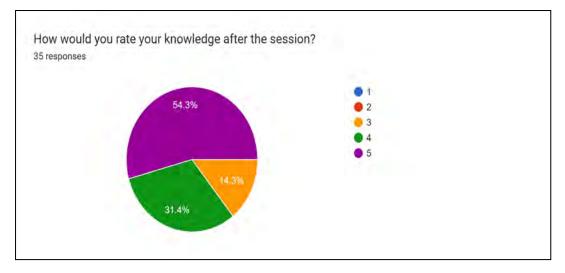

nd of the session the speaker discussed with students current affairs and also gave them useful insight into the questions asked in UPSC. At the end of the seminar there was an interactive question and answer round where the speaker answered the numerous questions asked by the students of the college. Also aspirants were told how they can apply for UPSC training classes on Byju's . Also queries regarding the course and scholarship program of byju's was answered

#### Significance of the Seminar :

Seminar holds a great significance for the UPSC or any other government exam aspirants as they were given a deep insight into the reality check of the exam's importance in the life of girls along with the mode of preparation and strategy of preparation.

#### **Poster of the Event :**















# List of Participants :

| -     |                 |               |                                                                                                                                                                                                                                                                                                                                                                                                                                                                                                                                                                                                                                                                                                     | _