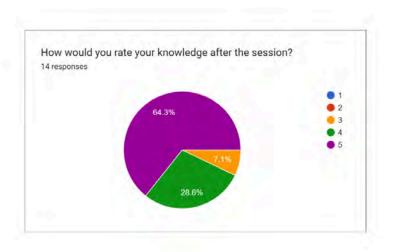

### WEBINAR BY KRAFTSHALA

Title of the Event: How to be the top 1% talent in the age of Al Date: 01-08-2023 Name of the organising Department: The Placement Cell, Maitreyi College Name of the coordinator: Dr. Pawan Sharma Resource Person: Mr. Varun Satia and Mr. Suresh Narayanan Total Number of participants: 97 Number of Participants from Maitreyi College: 83

#### Report :

The webinar on "How to be the top 1% talent in the age of AI" proved to be an insightful and transformative experience for participants seeking guidance in navigating their careers amidst the rapidly evolving landscape of technology. The speaker initiated the session by addressing the profound shift in life dynamics, accentuated by an exponential surge in information availability. In this context, the speaker illuminated the path for students to carve their careers amid the technological upheaval driven by AI. A fundamental piece of advice was to abandon the impulse of comparison, harness individual skill sets, and establish a crystal-clear career direction, enabling effective decision-making. Resilience emerged as a recurring theme, underscoring its paramount significance during both triumphs and setbacks. The speaker emphasises maintaining a constructive attitude toward oneself and the environment, which proves instrumental in overcoming adversities.