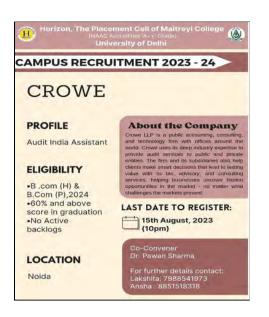

o communicate their ideas clearly and convincingly. After clearing the GD round, the candidates advanced to the Technical Interview, which was designed to assess their technical expertise and problem-solving abilities. Candidates were asked to solve problems related to algorithms ,databases etc. Those who passed were invited to the final interview round that was the one-on-one interview with the General Manager (GM) of the esteemed company. Candidates who successfully cleared this final round were offered the job.

### Significance of the Event :

The drive provides students with a platform to showcase their skills and impress potential employers. It helped students to gain valuable insights into the industry and network with potential employers and recruiters.

### Poster of the Event :



### Photographs of the Event :









## Feedback of the Event :







| Name       | College          | Course   | Year    |
|------------|------------------|----------|---------|
| Prachi     | Maitreyi College | Bcom (H) | 3rdYear |
| Vedika     | Maitreyi College | Bcom (H) | 3rdYear |
| Diya       | Maitreyi College | Bcom (H) | 3rdYear |
| Nayonika   | Maitreyi College | Bcom (H) | 3rdYear |
| Aayushi    | Maitreyi College | Bcom (H) | 3rdYear |
| Rashi      | Maitreyi College | Bcom (H) | 3rdYear |
| Vanshika   | Maitreyi College | Bcom (H) | 3rdYear |
| Priyamvada | Maitreyi College | Bcom (H) | 3rdYear |
| Radhika    | Maitreyi College | Bcom (H) | 3rdYear |

| Name      | College          | Course   | Year    |
|-----------|------------------|----------|---------|
| Prachi