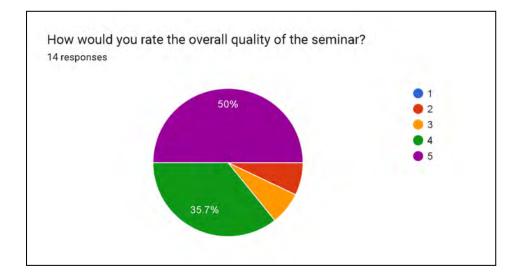

#### Significance of the Event :

Mr. Sunil Dua's session held immense significance by providing students with practical insights into guesstimates, equipping them with valuable skills for future career prospects and enhancing their confidence.