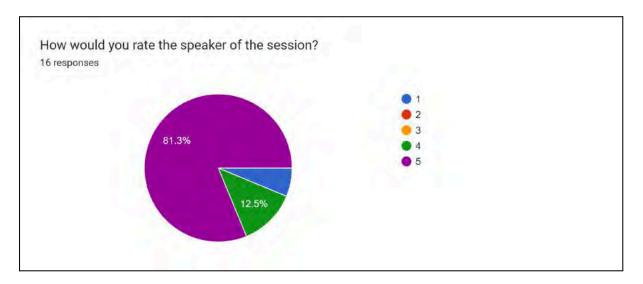

res of life. Ambassador Duggal's inspiring story served as a source of motivation for everyone present, highlighting the potential and strength of women in creating positive change, her personal experiences served as a source of inspiration for all the participants, encouraging them to strive for their goals and contribute to the empowerment of women. The seminar provided a platform for participants to learn from her experiences and gain insights into promoting gender equality and women's empowerment.

## Significance of the Event :

The seminar organized by the US Embassy was all about women empowerment, and it featured Ambassador Shefali Razdan Duggal sharing her inspiring life journey.

## **Poster of the Event :**



## **Photographs of the Event :**







## Feedback of the Event :







| _          |                    |              | Date:                                        |          |
|------------|--------------------|--------------|----------------------------------------------|----------|
| P          | ATE: 21st Februa   | ery 2024     | 1 me th                                      |          |
| _          |                    | 0            |                                              |          |
| -          | &E                 | MINAR BY: "U | SEMBASSY"                                    | - and    |
|            | NAME               | POU NO       | ADVADORE & NEAD                              | ADA MACT |
|            | Akshita Singh      |              | COURSE & YEAR<br>Matths (H), 3rd             | CONTACT  |
| 2          | Nakanksha