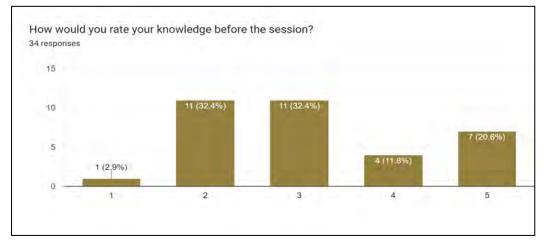

However, there are also challenges that come with the territory. Rejection is a common occurrence in sales, and it can be disheartening. It takes resilience and perseverance to bounce back from setbacks and keep pushing forward. One notable feature of the seminar was its interactive nature, how Mr. Bhagat made sure to involve everyone sitting in the auditorium and where participants actively engaged in discussions and asked questions, fostering interest and creating a dynamic learning environment.

#### Significance of the Event :

The seminar amplified participants' knowledge about careers in sales and attendees' learned about the pros and cons of pursuing a career in sales in future and how to overcome the fear of rejection in this industry.

#### **Poster of the Event :**















# List of Participants :

|       |                                                                                                                 |              | 1                                            |               |
|-------|-----------------------------------------------------------------------------------------------------------------|--------------|----------------------------------------------|---------------|
| 1910  | c · codial · ·                                                                                                  |              |                                              |               |
|       | 1.000                                                                                                           | STE DY COURT | MINGAL S MADEDAY.