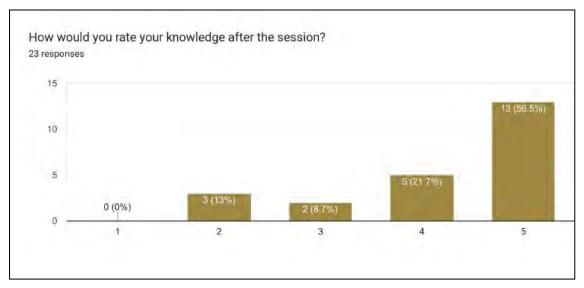

#### Significance of the Event :

Mr. Sunil Dua's session held immense significance by providing students with practical insights into guesstimates, equipping them with valuable skills for future career prospects and enhancing their confidence.