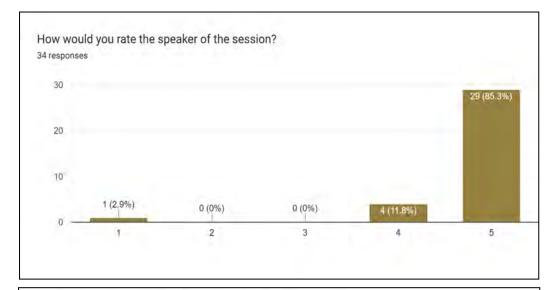

ess. However, there are also challenges that come with the territory. Rejection is a common occurrence in sales, and it can be disheartening. It takes resilience and perseverance to bounce back from setbacks and keep pushing forward. One notable feature of the seminar was its interactive nature, how Mr. Bhagat made sure to involve everyone sitting in the auditorium and where participants actively engaged in discussions and asked questions, fostering interest and creating a dynamic learning environment.

#### Significance of the Event :

The seminar amplified participants' knowledge about careers in sales and attendees' learned about the pros and cons of pursuing a career in sales in future and how to overcome the fear of rejection in this industry.

#### **Poster of the Event :**















# List of Participants :

|       |                                                                                                                 |              | 1                                            |               |
|-------|-----------------------------------------------------------------------------------------------------------------|--------------|----------------------------------------------|---------------|
| 1910  | c · codial · ·                                                                                                  |              |                                              |               |
|       | 1.000                                                                                                           | STE DY COURT | MINGAL S MADEDAY.