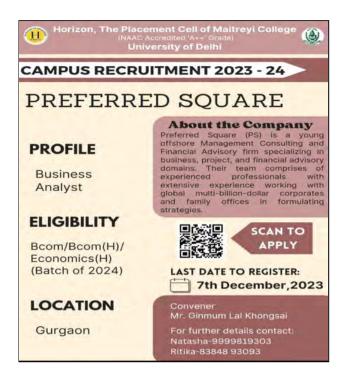

rged as the chosen ones. The report concludes with the announcement of the offered package, set at an annual salary of 6,34,400 INR. Besides highlighting the accomplishments of the selected individuals, this achievement also demonstrates the high standards maintained by the recruitment process and the opportunities available for students in the competitive job market, and it demonstrates the high standards maintained by recruitment processes.

### Significance of the Event :

By conducting the event, the Placement cell was able to showcase the students' skills and abilities to the potential recruiters. This allowed the students to create meaningful connections with potential employers and gave them the opportunity to network and explore potential career paths.

#### POSTER OF THE EVENT:-



#### PHOTOGRAPHS OF THE EVENT:-







## Feedback :





### **Results:**



| SNo | Name            | College                                  | Course              | Batch&Year               |
|-----|-----------------|------------------------------------------|---------------------|--------------------------|
| 1   | Harshita Babbar | Maitreyi College,<br>University of Delhi | Bcom Honours        | Batch of 2024, 3rd years |
| 2   | Akshara sethi   | Maitreyi College,<br>University of Delhi | Bcom<br>Programme   | Batch of 2024, 3rd years |
| 3   | Pari Bansal     | Maitreyi College,<br>University of Delhi | Bcom(H)             | Batch of 2024, 3rd years |
| 4   | VanshikaBisht   | Maitreyi College,<br>University of Delhi | Bcom(H)             | Batch of 2024, 3rd years |
| 5   | Aast