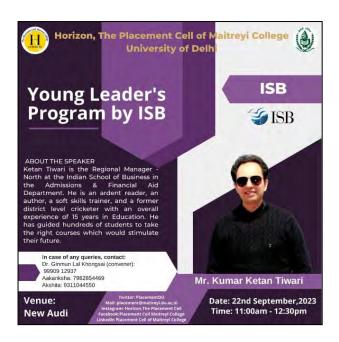

# WEBINAR BY T.I.M.E.

Title of the Event : Guesstimates Level of the Event : College level Date : 20-09-23

Name of the organising Society : Horizon, The Placement Cell, Maitreyi College Name of the convenor of the event : Mr. Ginmunlal Khongsai Resource Person : Mr. Sunil Dua Total Number of the participants : 109 Number of the participants from college : 109

#### **Report :**

The speaker who led the session was none other than Mr. Sunil Dua, a distinguished alumnus who completed his Bachelor's in English (Hons.) from the prestigious Hansraj College, Delhi University. With an impressive academic background and a passion for teaching, Mr. Dua has accumulated over 25 years of invaluable experience in the field of education. Currently holding the esteemed position of Senior Regional Head at T.I.M.E., he has emerged as a prominent figure in the education sector. The session he conducted was not just another run-of-the-mill seminar; it was a dynamic and interactive experience that left a lasting impact on all attendees. Mr. Dua's approach was characterized by its interactivity, as he kickstarted the session with enthusiasm and energy.