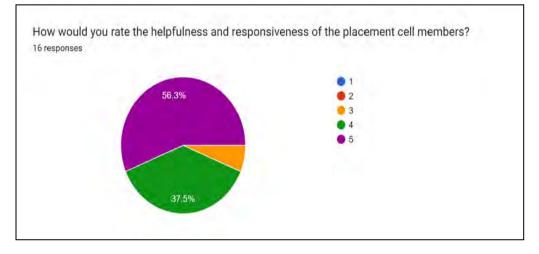

round, the candidates advanced to the Technical Interview, which was designed to assess their technical expertise and problem-solving abilities. Candidates were asked to solve problems related to algorithms ,databases etc. Those who passed were invited to the final interview round that was the one-on-one interview with the General Manager (GM) of the esteemed company. Candidates who successfully cleared this final round were offered the job.

### Significance of the Event :

The drive provides students with a platform to showcase their skills and impress potential employers. It helped students to gain valuable insights into the industry and network with potential employers and recruiters.

### Poster of the Event :



### Photographs of the Event :









## Feedback of the Event :







| Name       | College          | Course   | Year    |
|------------|------------------|----------|---------|
| Prachi     | Maitreyi College | Bcom (H) | 3rdYear |
| Vedika     | Maitreyi College | Bcom (H) | 3rdYear |
| Diya       | Maitreyi College | Bcom (H) | 3rdYear |
| Nayonika   | Maitreyi College | Bcom (H) | 3rdYear |
| Aayushi    | Maitreyi College | Bcom (H) | 3rdYear |
| Rashi      | Maitreyi College | Bcom (H) | 3rdYear |
| Vanshika   | Maitreyi College | Bcom (H) | 3rdYear |
| Priyamvada | Maitreyi College | Bcom (H) | 3rdYear |
| Radhika    | Maitreyi College | Bcom (H) | 3rdYear |

| Name      | College          | Course   | Year    |
|-----------|------------------|----------|---------|
| Prachi    | Maitreyi College | Bcom (H) | 3rdYear |
| Vedika    | Maitreyi College