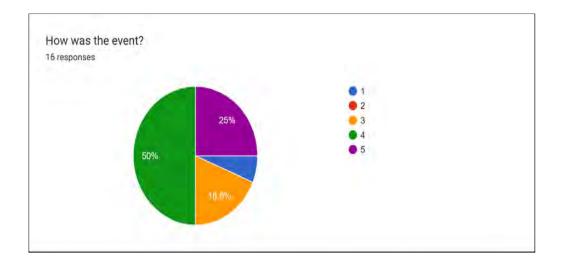

D round, the candidates advanced to the Technical Interview, which was designed to assess their technical expertise and problem-solving abilities. Candidates were asked to solve problems related to algorithms ,databases etc. Those who passed were invited to the final interview round that was the one-on-one interview with the General Manager (GM) of the esteemed company. Candidates who successfully cleared this final round were offered the job.

### Significance of the Event :

The drive provides students with a platform to showcase their skills and impress potential employers. It helped students to gain valuable insights into the industry and network with potential employers and recruiters.

### Poster of the Event :



### Photographs of the Event :









## Feedback of the Event :







| Name       | College          | Course   | Year    |
|------------|------------------|----------|---------|
| Prachi     | Maitreyi College | Bcom (H) | 3rdYear |
| Vedika     | Maitreyi College | Bcom (H) | 3rdYear |
| Diya       | Maitreyi College | Bcom (H) | 3rdYear |
| Nayonika   | Maitreyi College | Bcom (H) | 3rdYear |
| Aayushi    | Maitreyi College | Bcom (H) | 3rdYear |
| Rashi      | Maitreyi College | Bcom (H) | 3rdYear |
| Vanshika   | Maitreyi College | Bcom (H) | 3rdYear |
| Priyamvada | Maitreyi College | Bcom (H) | 3rdYear |
| Radhika    | Maitreyi College | Bcom (H) | 3rdYear |

| Name      | College          | Course   | Year    |
|-----------|------------------|----------|---------|
| Prachi    | Maitreyi College | Bcom (H) | 3rdYear |
| Vedika    | Maitreyi Colle