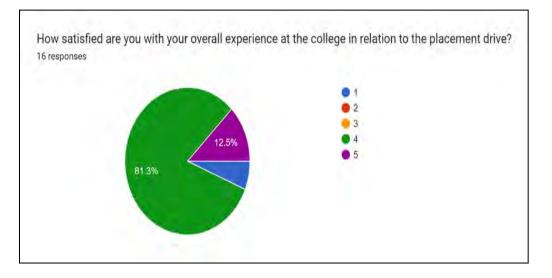

GD round, the candidates advanced to the Technical Interview, which was designed to assess their technical expertise and problem-solving abilities. Candidates were asked to solve problems related to algorithms ,databases etc. Those who passed were invited to the final interview round that was the one-on-one interview with the General Manager (GM) of the esteemed company. Candidates who successfully cleared this final round were offered the job.

### Significance of the Event :

The drive provides students with a platform to showcase their skills and impress potential employers. It helped students to gain valuable insights into the industry and network with potential employers and recruiters.

### Poster of the Event :



### Photographs of the Event :









## Feedback of the Event :







| Name       | College          | Course   | Year    |
|------------|------------------|----------|---------|
| Prachi     | Maitreyi College | Bcom (H) | 3rdYear |
| Vedika     | Maitreyi College | Bcom (H) | 3rdYear |
| Diya       | Maitreyi College | Bcom (H) | 3rdYear |
| Nayonika   | Maitreyi College | Bcom (H) | 3rdYear |
| Aayushi    | Maitreyi College | Bcom (H) | 3rdYear |
| Rashi      | Maitreyi College | Bcom (H) | 3rdYear |
| Vanshika   | Maitreyi College | Bcom (H) | 3rdYear |
| Priyamvada | Maitreyi College | Bcom (H) | 3rdYear |
| Radhika    | Maitreyi College | Bcom (H) | 3rdYear |

| Name      | College          | Course   | Year    |
|-----------|------------------|----------|---------|
| Prachi    | Maitreyi College | Bcom (H) | 3rdYear |
| Vedika    | Maitreyi Col