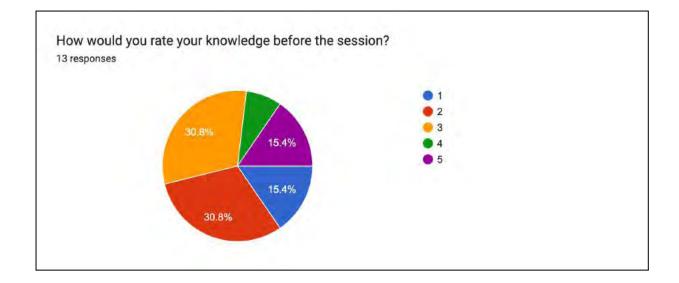

#### Significance of the Event :

Mr. Sunil Dua's session held immense significance by providing students with practical insights into guesstimates, equipping them with valuable skills for future career prospects and enhancing their confidence.