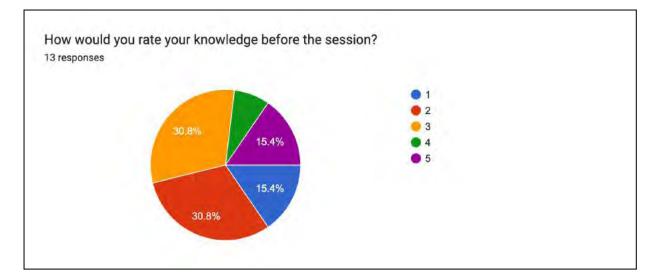

or the participants.

The speakers for today's seminar, Mr. Bhavesh Sharma and Mr. Akhilesh Kumar, were exceptionally motivating and helpful. Their presentation was characterized by a friendly and engaging delivery, particularly in elucidating the features and benefits of their app. In summary, the seminar was a resounding success, providing valuable insights and practical experience for the attending students.

#### Significance of the Event :

This seminar facilitated the enhancement of students' abilities to present themselves effectively to recruiters of the next generation, particularly through the utilization of video resumes. Additionally, the DayZero startup experienced the advantage of an expanded outreach.

#### **Poster of the Event :**



## Photographs of the Event :













## LIST OF PARTICIPANTS:

|                      |                                                                                                                 |           | Page No.<br>Date: |
|----------------------|-----------------------------------------------------------------------------------------------------------------|-----------|-------------------|
| DATE: 6th DECEMP     | FR . 2092                                                                                                       | 74        | - 50000           |
| <u> </u>             | un, 2025                                                                                                        | 1.4       |                   |
| parties and a state  | SCONINIAD DU. "N