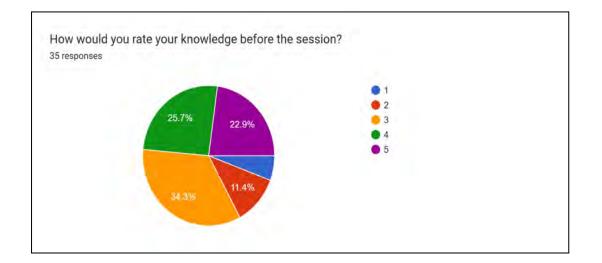

of the session the speaker discussed with students current affairs and also gave them useful insight into the questions asked in UPSC. At the end of the seminar there was an interactive question and answer round where the speaker answered the numerous questions asked by the students of the college. Also aspirants were told how they can apply for UPSC training classes on Byju's . Also queries regarding the course and scholarship program of byju's was answered

#### Significance of the Seminar :

Seminar holds a great significance for the UPSC or any other government exam aspirants as they were given a deep insight into the reality check of the exam's importance in the life of girls along with the mode of preparation and strategy of preparation.

#### **Poster of the Event :**















# List of Participants :

| -     |                 |               |                                                                                                                                                                                                                                                                                                                                                                                                                                                                                                                                                                                                                                                                                                     | _