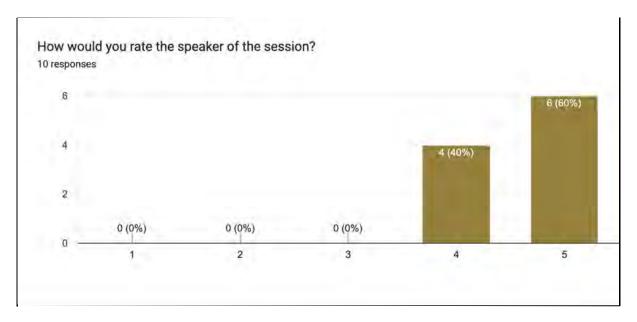

companies choose between Content creators and self advertising. At the end of the seminar there was an interactive question and answer round where the speaker answered the numerous questions asked by the attendees. Also content creators aspirants were told about the upcoming session on Saturday.

## Significance of the Event :

Seminar holds a great significance on how we can create content in the modern time and how we are affected by the content . It also discussed how we access it and how we are attractive towards the latest content around us. Moreover, the speaker discussed how the centralised market of content teams forces us to buy certain products because of the trust that we hold on them.

## Poster of the Event :



## Photographs of the Event :







## Feedback of the Event :







# List of Participants :

| DA                 | HE: 25th Octok                     |                                                                                                                |                 | EV 1  |      | 100 51                       | Page N | iq.            |