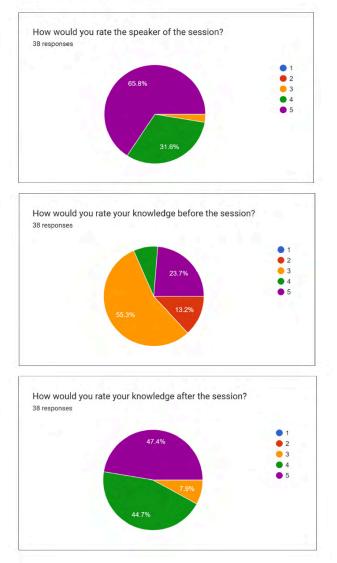

n during interviews and group discussions. Participants received guidance on how to project confidence, professionalism, and competence in their appearance, body language, and communication skills. The session reached its culmination with a dynamic and interactive question and answer session. Participants seized the opportunity to seek clarification and delve deeper into specific areas of interest, making the session even more tailored to their individual needs.

#### Significance of the Event

The webinar equipped participants with essential knowledge and skills for career advancement. It provided insights into crafting effective resumes, navigating application tracking systems, excelling in interviews, and projecting professionalism.

Meeting Link : https://meet.google.com/ary-bndi-atg



### List of Participants :

| Name        | Course              | Year | College          |
|-------------|---------------------|------|------------------|
| Yamini      | B.A English Honours | 2n   | Maitreyi college |
| Soumya Pant | B.Sc. Physical      | d    | Maitreyi College |

| Mallika Chopra     | B.Com                  | 2        | Maitreyi College                          |
|--------------------|------------------------|----------|-------------------------------------------|
| Sneha jain         | Bsc physical science   | Third    | Maitreyi College                          |
| Priyal gupta       | Bcom hons              | 3rd year | Maitreyi college                          |
| ANUSHKA            | B.A(H) Eco             | 3rd      | Maitreyi college