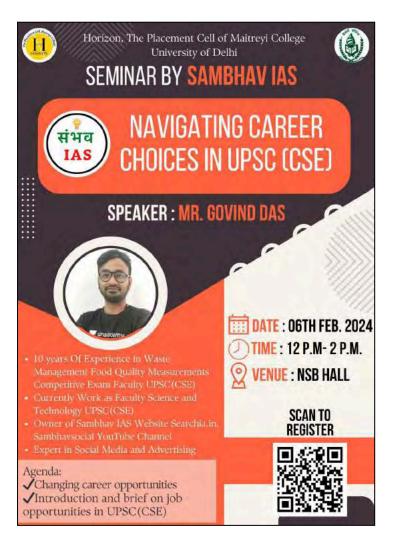

# WEBINAR BY STRATEGY CO. GLOBAL

Title of the Event: Roadmap to Consulting - Unlocking the Path of Success Date: 8-07-2023 Name of the organising Department: The Placement Cell, Maitreyi College Name of the coordinator: Dr. Pawan Sharma Resource Person: Ms. Kristina Tatailo ( COO, Partner at Strategy CO. Global) Total Number of participants: 95 Number of Participants from Maitreyi College: 80

## Report :

The webinar titled "Roadmap to Consulting - Unlocking the Path of Success" offered participants a comprehensive understanding of consulting as a career. The speaker covered key topics such as the reasons to choose management consulting, the roles of management consultants, interview processes, and case interview preparation. Participants gained valuable knowledge about the dynamic nature of the work, exposure to diverse challenges, and the development of essential skills. The webinar equipped them with strategies for succeeding in case interviews, including creating frameworks from scratch and effectively utilising data. The session concluded with insights on solving case interviews, a live demonstration, and a Q&A session. The Q&A session provided further clarity on career progression, work-life balance, and sought-after skills in the consulting industry. Overall, the webinar was a comprehensive guide for those interested in pursuing a successful career in management consulting.