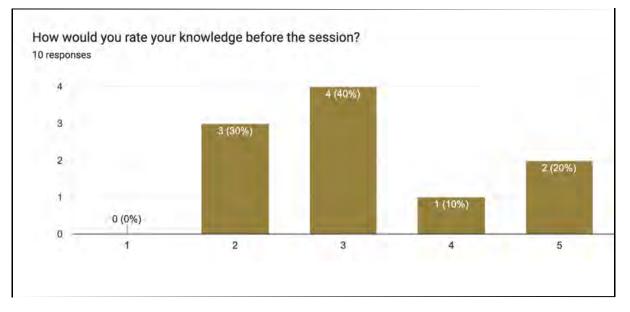

mpanies choose between Content creators and self advertising. At the end of the seminar there was an interactive question and answer round where the speaker answered the numerous questions asked by the attendees. Also content creators aspirants were told about the upcoming session on Saturday.

## Significance of the Event :

Seminar holds a great significance on how we can create content in the modern time and how we are affected by the content . It also discussed how we access it and how we are attractive towards the latest content around us. Moreover, the speaker discussed how the centralised market of content teams forces us to buy certain products because of the trust that we hold on them.

## Poster of the Event :



## Photographs of the Event :







## Feedback of the Event :







# List of Participants :

| DA                 | HE: 25th Octok                     |                                                                                                                |                 | EV 1  |      | 100 51                       | Page N | iq.            |