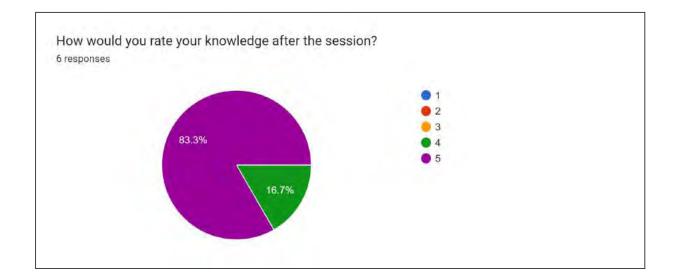

#### Significance of the Event :

Mr. Sunil Dua's session held immense significance by providing students with practical insights into guesstimates, equipping them with valuable skills for future career prospects and enhancing their confidence.