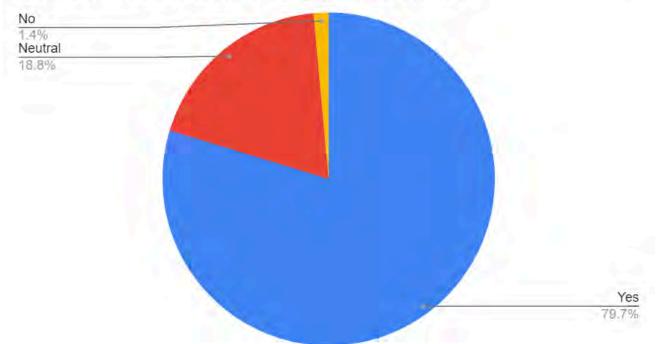

these small RNA molecules can influence brain function and disease.

The talk prompted enthusiastic questions from students, who were curious about her work in neurodevelopmental disorder modelling. Dr. Jaspreet Kaur, teacher in charge of the Zoology Department, concluded the event with a vote of thanks, expressing gratitude to Dr. Adlakha, the organising team, and volunteers for their efforts in making the seminar successful.

## **POSTER OF THE EVENT**



## GEOTAGGED PHOTOS OF THE EVENT













## **FEEDBACK ANALYSIS**

All the students really found the seminar to be informative, and they appreciated the fact that the speaker brought out a topic which goes in sync with today's era and more such informative sessions are wanted.





## Count of Was the lecture easy to understand?







# Count of Did the lecture inspire you with any new thoughts/ideas?



## **ATTENDANCE**

## 

## Accendance Sheet

|      | Kindly write your name | the way v    | OU WOL  | ıld lika ita - L |                        |        |
|------|------------------------|--------------|---------|------------------|------------------------|--------|
| Sno. | Full Name              | Dept.        | Roll no | WhatsApp No.     | on the E-certifica     |        |
|      | Himanjant Shama        |              | 1557    | Princial pp 140. | Email id               | Sign   |
|      | Ankita                 |              | 1478    |                  |                        | NIMEDO |
|      | Meghna                 |              | 1325    |                  |                        |        |
|