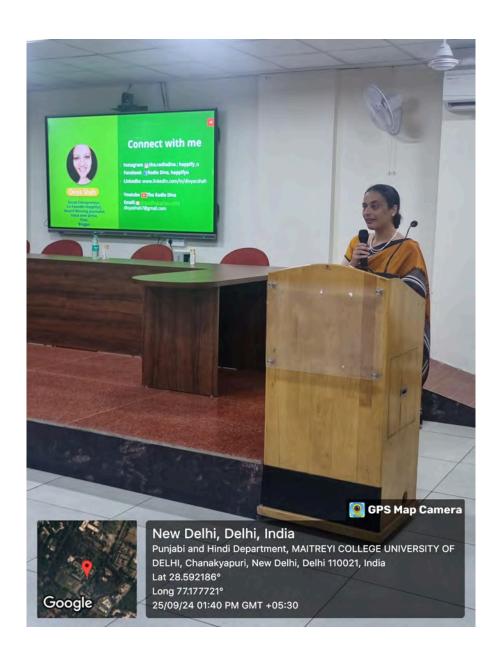

#### Report of the event

Report on the Seminar "Happiness is a Choice" by Chrysalis, Zoological Society of Maitreyi College

Chrysalis, the Zoological Society of Maitreyi College, hosted an insightful seminar titled "Happiness is a Choice" at the NSB Auditorium, held from 12:00 pm to 1:30 pm. The seminar was conducted by Ms. Divya Shah from Happify U, who took the audience on an energetic and reflective journey toward understanding happiness.