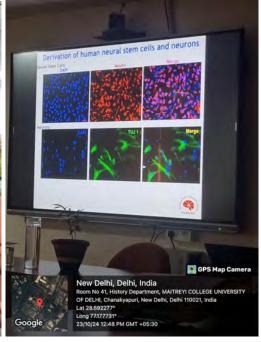

velopment during gestation, neural stem cell processes, signalling pathways, and common neurodevelopmental disorders. She elaborated on how miRNAs act as molecular switches in stem cells, impacting neurodevelopmental pathways. Using 2D and 3D stem cell models, her research work sheds light on how these small RNA molecules can influence brain function and disease.

The talk prompted enthusiastic questions from students, who were curious about her work in neurodevelopmental disorder modelling. Dr. Jaspreet Kaur, teacher in charge of the Zoology Department, concluded the event with a vote of thanks, expressing gratitude to Dr. Adlakha, the organising team, and volunteers for their efforts in making the seminar successful.

## **POSTER OF THE EVENT**



## GEOTAGGED PHOTOS OF THE EVENT













## **FEEDBACK ANALYSIS**

All the students really found the seminar to be informative, and they appreciated the fact that the speaker brought out a topic which goes in sync with today's era and more such informative sessions are wanted.





## Count of Was the lecture easy to understand?







# Count of Did the lecture inspire you with any new thoughts/ideas?



## **ATTENDANCE**

## 

## Accendance Sheet

|      | Kindly write your name | the way v    | OU WOL  | ıld lika ita - L |                        |        |
|------|------------------------|--------------|---------|------------------|------------------------|--------|
| Sno. | Full Name              | Dept.        | Roll no | WhatsApp No.     | on the E-certifica     |        |
|      | Himanjant Shama        |