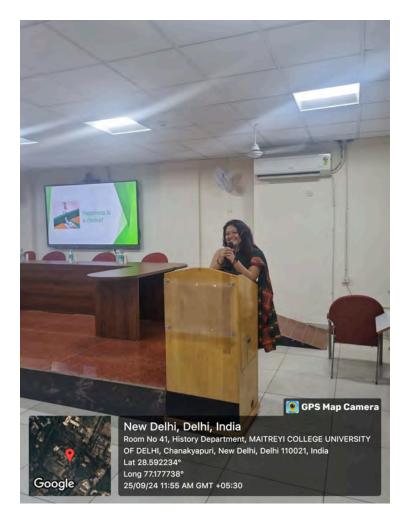

#### Report of the event

Report on the Seminar "Happiness is a Choice" by Chrysalis, Zoological Society of Maitreyi College

Chrysalis, the Zoological Society of Maitreyi College, hosted an insightful seminar titled "Happiness is a Choice" at the NSB Auditorium, held from 12:00 pm to 1:30 pm. The seminar was conducted by Ms. Divya Shah from Happify U, who took the audience on an energetic and reflective journey toward understanding happiness.