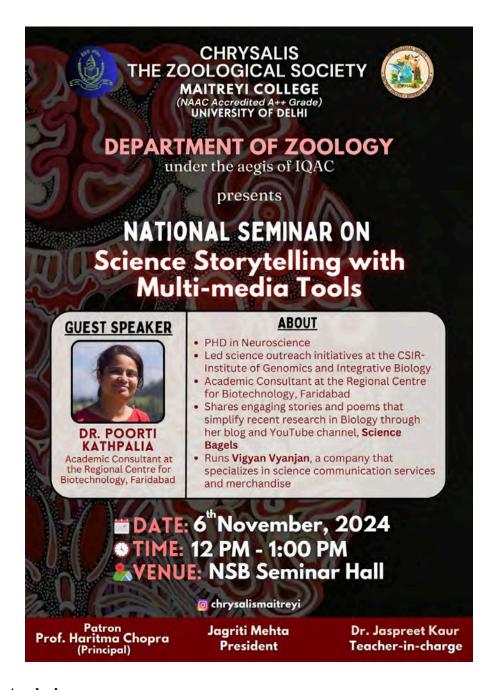

## Report of the event

The seminar held on 9th October 2024, organised by Chrysalis, the Zoological Society of Maitreyi College, in the NSB Seminar Hall, was both insightful and inspiring. The speaker began by sharing how he initially disliked biology but eventually grew to love it through curiosity and persistence. He emphasised that a true scientist is defined by their contributions and that an idea is the key to making an impact. The speaker also highlighted the importance of learning together, the significance of big data mining, and the role of programming languages like Python and C in scientific research. He discussed India's commendable third-place ranking in the global database commons and introduced the use of SQL software for data organisation. His down-to-earth approach and focus on collaboration and generosity in research deeply resonated with the audience. Students were inspired by his advice on searching for information and how it could aid them in research. The event concluded with a vote of thanks by Dr. Jaspreet Kour, and a potted plant was presented to the speaker by Prof. Jyoti and Prof. Brototi.

#### Poster of the event

Geotagged photographs of the event