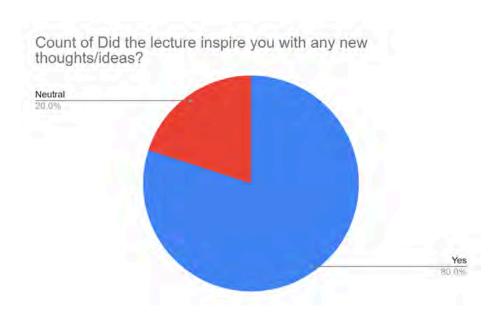

## Feedback analysis

All the students really found the seminar to be informative, and they appreciated the fact that the speaker brought out a topic which goes in sync with today's era and more such informative sessions are wanted.

## Did the lecture inspire you with any new thoughts/ideas?