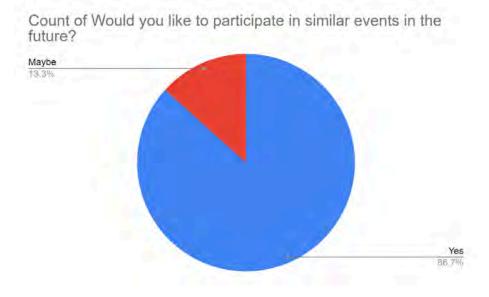

# Count of Was the seminar informative & enhanced your knowledge of the subject?

## Would you like to participate in similar events in the future?