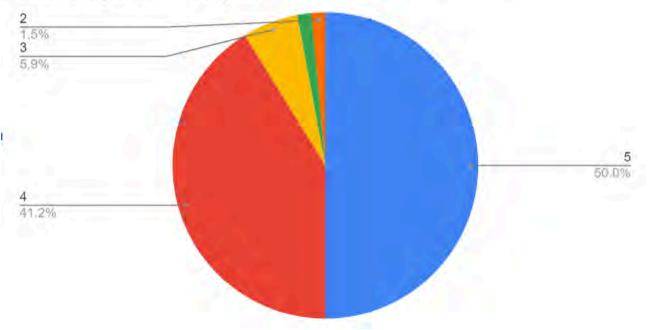

# Count of Was the seminar informative & enhanced your knowledge of the subject?