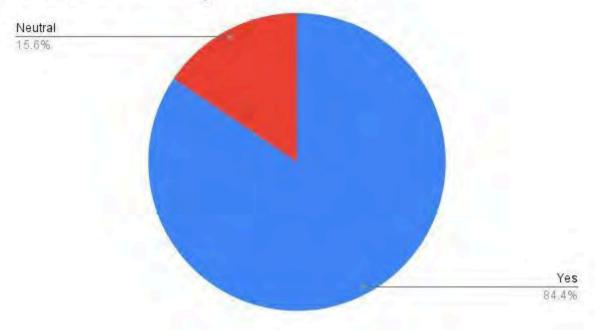

TREASURER- NIMISHA KUMARI

**CULTURAL HEAD- MEDHAVI KAUSHIK** 

PIE-CHART OF VOTES FOR EACH RESPECTIVE POSITION