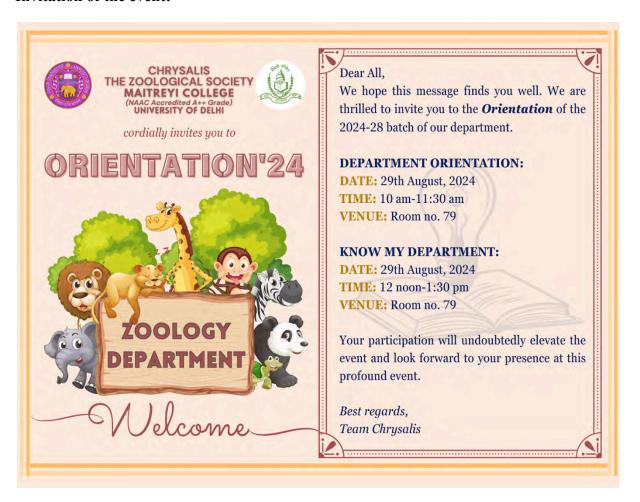

#### **Invitation of the event:**

#### **ORIENTATION PROGRAM**

#### **Organised by Department of Zoology**

#### Maitreyi College, University of Delhi

**Convenor: Dr. Jaspreet Kaur** 

Co-convenor: Dr. Shweta Malhotra, Dr. Mamta Pandey

Number of participants: 36 students+ teachers+ Lab staff

Date: August 29, 2024

**Time:** 12:00 PM - 1:30 PM

The Orientation program was held on 29th August 2024, in Room No. 79, running from 12:00 noon to 1:30 pm. The session began with an address by Dr. Jaspreet Kaur, the Teacher In-Charge for the 2024-2025 academic session. She warmly welcomed both students and parents, introducing the faculty and non-teaching staff, and highlighted their achievements, research projects, and student enrichment programs, particularly those under the UGCF-NEP. Dr. Kaur guided the students through the new course structure in line with the updated education policy and spoke about the infrastructure and curriculum framework as per NEP guidelines for the Zoology Hons. First year students. She informed the students about various Skill Enhancement Courses (SEC) and Value-Added Courses (VAC) offered by Zoology department as well as the University guidelines for Internal assessment and continuous evaluation for theory and practical.