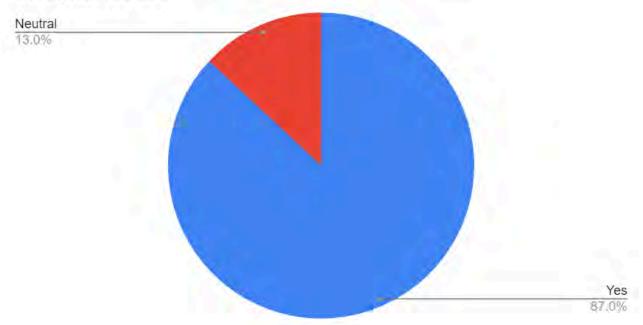

alk prompted enthusiastic questions from students, who were curious about her work in neurodevelopmental disorder modelling. Dr. Jaspreet Kaur, teacher in charge of the Zoology Department, concluded the event with a vote of thanks, expressing gratitude to Dr. Adlakha, the organising team, and volunteers for their efforts in making the seminar successful.

## **POSTER OF THE EVENT**



## GEOTAGGED PHOTOS OF THE EVENT













## **FEEDBACK ANALYSIS**

All the students really found the seminar to be informative, and they appreciated the fact that the speaker brought out a topic which goes in sync with today's era and more such informative sessions are wanted.





## Count of Was the lecture easy to understand?







# Count of Did the lecture inspire you with any new thoughts/ideas?



## **ATTENDANCE**

## 

## Accendance Sheet

|      | Kindly write your name | the way v    | OU WOL  | ıld lika ita - L |                        |        |
|------|------------------------|--------------|---------|------------------|------------------------|--------|
| Sno. | Full Name              | Dept.        | Roll no | WhatsApp No.     | on the E-certifica     |        |
|      | Himanjant Shama        |              | 1557    | Princial pp 140. | Email id               | Sign   |
|      | Ankita                 |              | 1478    |                  |                        | NIMEDO |
|      | Meghna                 |              | 1325    |                  |                        |        |
|      | Sakshi                 |              | 1430    |                  |