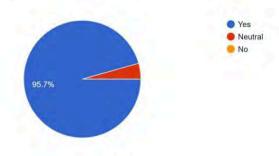

# Count of Was the seminar informative & enhanced your knowledge of the subject?