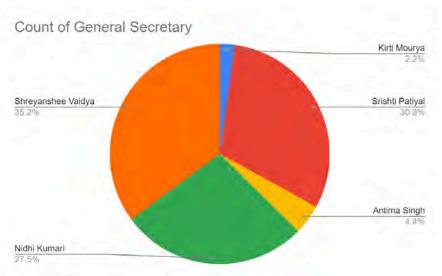

the position of Vice-President included Hera Sarfaraz, Kriti Nayak, Manya Sharma, and

Tanya Birdi, all from the second year. For the role of General Secretary, Antima Singh, Kirti

Mourya, Nidhi Kumari, Shreyanshee Vaidya, and Srishti Patiyal competed. At the same time,

The election process was conducted with great enthusiasm, ensuring the society's future

leadership is in capable hands.

**ELECTIONS RESULTS-**

PRESIDENT- JAGRITI MEHTA

VICE-PRESIDENT- MANYA SHARMA

GENERAL SECRETARY- SHREYANSHEE VAIDYA