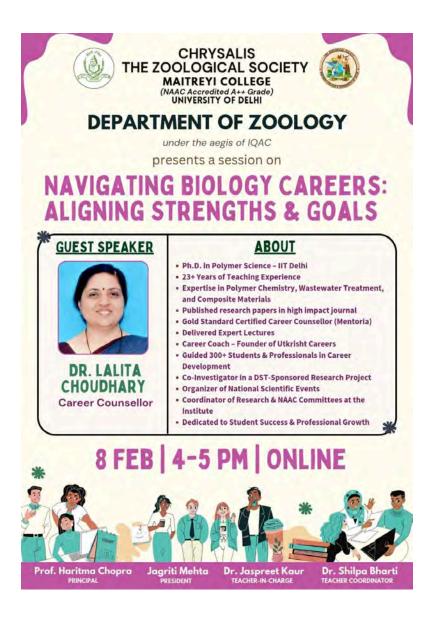

#### INFORMATICS- BASED HEALTHCARE IN THE ERA OF FIFTH PARADIGM

Category(Soft Skills/Academic/Excursion/Cultural etc.)- academic

National/International/Inter-University/State Level/College Level- National level

Date- (09-10-2024)

Name of the organising Department/Society- Chrysalis The Zoological Society

Name of the convenor/coordinator of the event- Dr. Jaspreet kaur

Faculty co-advisor: Dr. Shweta Malhotra, Dr. Parul Puri, Dr. Mamta Pandey.

Speaker for the event- Prof. Gajendra P.S Raghava sir

Number of the participants/beneficiaries from college- 159 students + 8 teachers

## Report of the event

The seminar held on 9th October 2024, organised by Chrysalis, the Zoological Society of Maitreyi College, in the NSB Seminar Hall, was both insightful and inspiring. The speaker began by sharing how he initially disliked biology but eventually grew to love it through curiosity and persistence. He emphasised that a true scientist is defined by their contributions and that an idea is the key to making an impact. The speaker also highlighted the importance of learning together, the significance of big data mining, and the role of programming languages like Python and C in scientific research. He discussed India's commendable third-place ranking in the global database commons and introduced the use of SQL software for data organisation. His down-to-earth approach and focus on collaboration and generosity in research deeply resonated with the audience. Students were inspired by his advice on searching for information and how it could aid them in research. The event concluded with a vote of thanks by Dr. Jaspreet Kour, and a potted plant was presented to the speaker by Prof. Jyoti and Prof. Brototi.