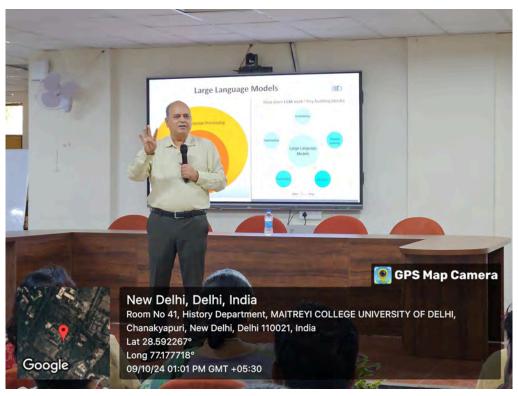

## Report of the event

The seminar held on 9th October 2024, organised by Chrysalis, the Zoological Society of Maitreyi College, in the NSB Seminar Hall, was both insightful and inspiring. The speaker began by sharing how he initially disliked biology but eventually grew to love it through curiosity and persistence. He emphasised that a true scientist is defined by their contributions and that an idea is the key to making an impact. The speaker also highlighted the importance of learning together, the significance of big data mining, and the role of programming languages like Python and C in scientific research. He discussed India's commendable third-place ranking in the global database commons and introduced the use of SQL software for data organisation. His down-to-earth approach and focus on collaboration and generosity in research deeply resonated with the audience. Students were inspired by his advice on searching for information and how it could aid them in research. The event concluded with a vote of thanks by Dr. Jaspreet Kour, and a potted plant was presented to the speaker by Prof. Jyoti and Prof. Brototi.