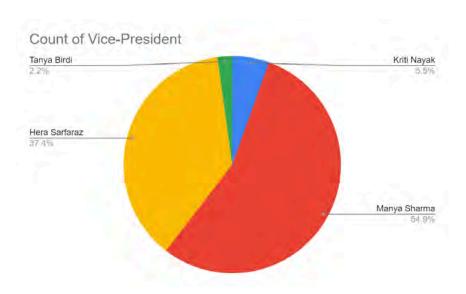

the position of Vice-President included Hera Sarfaraz, Kriti Nayak, Manya Sharma, and

Tanya Birdi, all from the second year. For the role of General Secretary, Antima Singh, Kirti

Mourya, Nidhi Kumari, Shreyanshee Vaidya, and Srishti Patiyal competed. At the same time,

The election process was conducted with great enthusiasm, ensuring the society's future

leadership is in capable hands.

**ELECTIONS RESULTS-**

PRESIDENT- JAGRITI MEHTA

VICE-PRESIDENT- MANYA SHARMA

GENERAL SECRETARY- SHREYANSHEE VAIDYA