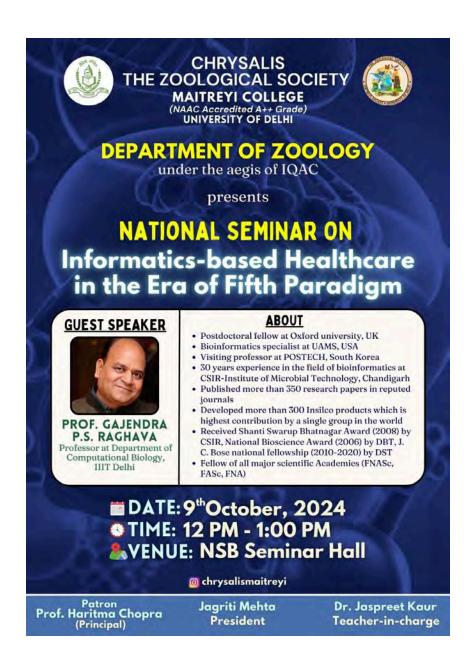

#### INFORMATICS- BASED HEALTHCARE IN THE ERA OF FIFTH PARADIGM

Category(Soft Skills/Academic/Excursion/Cultural etc.)- academic

National/International/Inter-University/State Level/College Level- National level

Date- (09-10-2024)

Name of the organising Department/Society- Chrysalis The Zoological Society

Name of the convenor/coordinator of the event- Dr. Jaspreet kaur

Faculty co-advisor: Dr. Shweta Malhotra, Dr. Parul Puri, Dr. Mamta Pandey.

Speaker for the event- Prof. Gajendra P.S Raghava sir

Number of the participants/beneficiaries from college- 159 students + 8 teachers

## Report of the event

The seminar held on 9th October 2024, organised by Chrysalis, the Zoological Society of Maitreyi College, in the NSB Seminar Hall, was both insightful and inspiring. The speaker began by sharing how he initially disliked biology but eventually grew to love it through curiosity and persistence. He emphasised that a true scientist is defined by their contributions and that an idea is the key to making an impact. The speaker also highlighted the importance of learning together, the significance of big data mining, and the role of programming languages like Python and C in scientific research. He discussed India's commendable third-place ranking in the global database commons and introduced the use of SQL software for data organisation. His down-to-earth approach and focus on collaboration and generosity in research deeply resonated with the audience. Students were inspired by his advice on searching for information and how it could aid them in research. The event concluded with a vote of thanks by Dr. Jaspreet Kour, and a potted plant was presented to the speaker by Prof. Jyoti and Prof. Brototi.