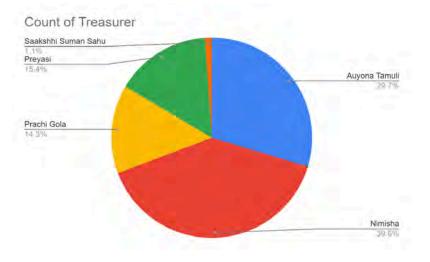

the Treasurer position saw a healthy contest among first-year students Auyona Tamuli,

Mansha Ali, Nimisha, Prachi, Preyasi, and Saakshhi Suman Sahu. Finally, Medhavi Kaushik

from the third year was nominated for the Cultural Head position(winning unopposed).

TREASURER- NIMISHA KUMARI

**CULTURAL HEAD- MEDHAVI KAUSHIK** 

PIE-CHART OF VOTES FOR EACH RESPECTIVE POSITION