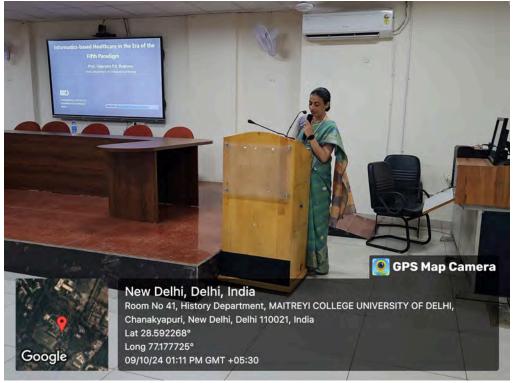

## Report of the event

The seminar held on 9th October 2024, organised by Chrysalis, the Zoological Society of Maitreyi College, in the NSB Seminar Hall, was both insightful and inspiring. The speaker began by sharing how he initially disliked biology but eventually grew to love it through curiosity and persistence. He emphasised that a true scientist is defined by their contributions and that an idea is the key to making an impact. The speaker also highlighted the importance of learning together, the significance of big data mining, and the role of programming languages like Python and C in scientific research. He discussed India's commendable third-place ranking in the global database commons and introduced the use of SQL software for data organisation. His down-to-earth approach and focus on collaboration and generosity in research deeply resonated with the audience. Students were inspired by his advice on searching for information and how it could aid them in research. The event concluded with a vote of thanks by Dr. Jaspreet Kour, and a potted plant was presented to the speaker by Prof. Jyoti and Prof. Brototi.