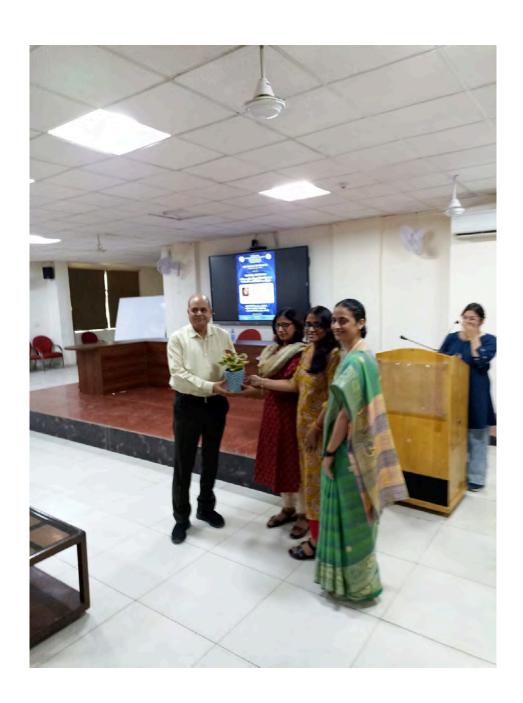

## Report of the event

The seminar held on 9th October 2024, organised by Chrysalis, the Zoological Society of Maitreyi College, in the NSB Seminar Hall, was both insightful and inspiring. The speaker began by sharing how he initially disliked biology but eventually grew to love it through curiosity and persistence. He emphasised that a true scientist is defined by their contributions and that an idea is the key to making an impact. The speaker also highlighted the importance of learning together, the significance of big data mining, and the role of programming languages like Python and C in scientific research. He discussed India's commendable third-place ranking in the global database commons and introduced the use of SQL software for data organisation. His down-to-earth approach and focus on collaboration and generosity in research deeply resonated with the audience. Students were inspired by his advice on searching for information and how it could aid them in research. The event concluded with a vote of thanks by Dr. Jaspreet Kour, and a potted plant was presented to the speaker by Prof. Jyoti and Prof. Brototi.