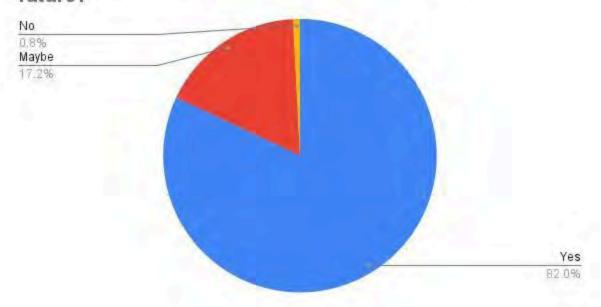

esonated with the audience. Students were inspired by his advice on searching for information and how it could aid them in research. The event concluded with a vote of thanks by Dr. Jaspreet Kour, and a potted plant was presented to the speaker by Prof. Jyoti and Prof. Brototi.

#### Poster of the event



Geotagged photographs of the event









## Feedback analysis

All the students really found the seminar to be informative, and they appreciated the fact that the speaker brought out a topic which goes in sync with today's era and more such informative sessions are wanted.

## Did the lecture inspire you with any new thoughts/ideas?



# Count of Was the seminar informative & enhanced your knowledge of the subject?



## Would you like to participate in similar events in the future?



## Was the lecture easy to understand?



## Attendance

| Kindly write your name                            | enda           | ınc    | e Sh         | eet                                                      |         |
|---------------------------------------------------|----------------|--------|--------------|----------------------------------------------------------|---------|
|                                                   | Dept.          | Rollno | WhatsApp No. |                                                          | ite     |
| 2 Rupals Ahrya                                    | Comprese Su    | e Fa   | welly 981107 | Emallid                                                  | Sign    |
| maken cupla                                       | Loology        |        |