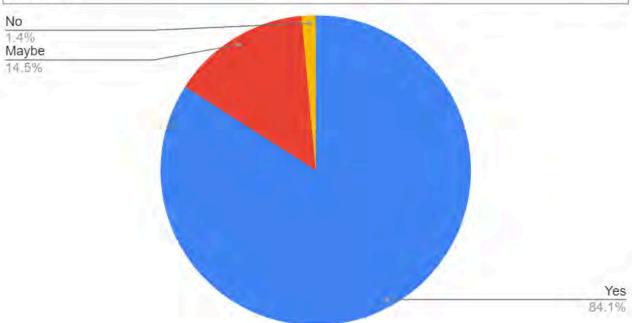

se small RNA molecules can influence brain function and disease.

The talk prompted enthusiastic questions from students, who were curious about her work in neurodevelopmental disorder modelling. Dr. Jaspreet Kaur, teacher in charge of the Zoology Department, concluded the event with a vote of thanks, expressing gratitude to Dr. Adlakha, the organising team, and volunteers for their efforts in making the seminar successful.

## **POSTER OF THE EVENT**



## GEOTAGGED PHOTOS OF THE EVENT













## **FEEDBACK ANALYSIS**

All the students really found the seminar to be informative, and they appreciated the fact that the speaker brought out a topic which goes in sync with today's era and more such informative sessions are wanted.





## Count of Was the lecture easy to understand?







# Count of Did the lecture inspire you with any new thoughts/ideas?



## **ATTENDANCE**

## 

## Accendance Sheet

|      | Kindly write your name | the way v    | OU WOL  | ıld lika ita - L |                        |        |
|------|------------------------|--------------|---------|------------------|------------------------|--------|
| Sno. | Full Name              | Dept.        | Roll no | WhatsApp No.     | on the E-certifica     |        |
|      | Himanjant Shama        |              | 1557    | Princial pp 140. | Email id               | Sign   |
|      | Ankita                 |              | 1478    |                  |                        | NIMEDO |
|      | Meghna                 |              | 1325    |                  |                        |        |
|      | S