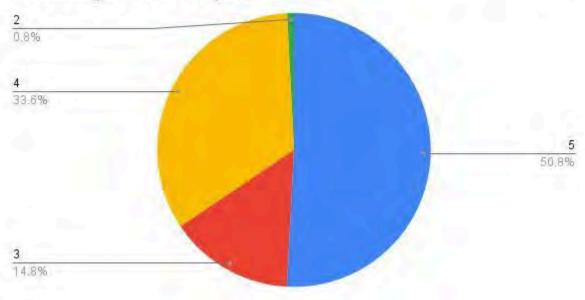

# Count of Was the seminar informative & enhanced your knowledge of the subject?