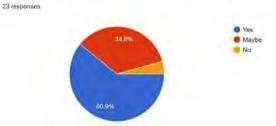

otographs of the event







#### **Poster**



## **Feedback Analysis**

The seminar received highly positive feedback, with attendees praising Dr Lalita Choudhary relatable and practical insights on different career aspects, it was a deep dive into different diverse fields and how one should cater to both interest as well as skills for their future, overall it was an amazing session loved by all.

Responses from the attendees, and their feedback

Were there any moments during the session when you felt particularly supported or motivated? <sup>23 responses</sup>



How would you describe the counselor's approach to understanding your career aspirations?  $^{23}$  responses



Would you be interested in scheduling a follow-up session to review your progress or discuss further questions?



Were there any topics or areas that you felt were effectively covered during the session? <sup>23 responses</sup>



## List of participants



**Signature of the Convenor**