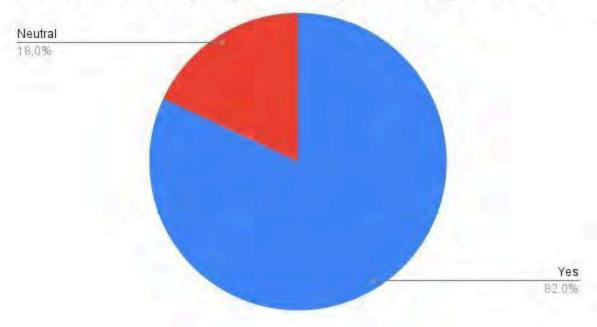

s and introduced the use of SQL software for data organisation. His down-to-earth approach and focus on collaboration and generosity in research deeply resonated with the audience. Students were inspired by his advice on searching for information and how it could aid them in research. The event concluded with a vote of thanks by Dr. Jaspreet Kour, and a potted plant was presented to the speaker by Prof. Jyoti and Prof. Brototi.

#### Poster of the event



Geotagged photographs of the event









## Feedback analysis

All the students really found the seminar to be informative, and they appreciated the fact that the speaker brought out a topic which goes in sync with today's era and more such informative sessions are wanted.

## Did the lecture inspire you with any new thoughts/ideas?



# Count of Was the seminar informative & enhanced your knowledge of the subject?



## Would you like to participate in similar events in the future?



## Was the lecture easy to understand?



## Attendance

| Kindly write your name                            | enda           | ınc    | e Sh         | eet                                                      |         |
|---------------------------------------------------|----------------|--------|--------------|----------------------------------------------------------|---------|
|                                                   | Dept.          | Rollno | WhatsApp No. |                                                          | ite     |
| 2 Rupals Ahrya                                    | Comprese Su    | e Fa   | welly 981107 | E