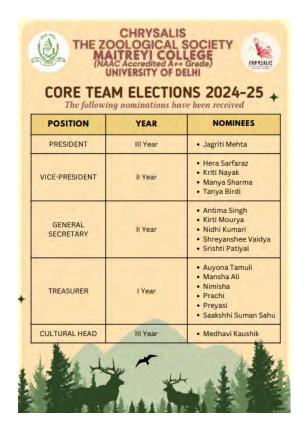

12:10 pm to 12:45 pm via online mode (google form).

The election saw enthusiastic participation from students for various key positions. Jagriti

Mehta from the third year was elected as President (winning unopposed, while candidates for

the position of Vice-President included Hera Sarfaraz, Kriti Nayak, Manya Sharma, and

Tanya Birdi, all from the second year. For the role of General Secretary, Antima Singh, Kirti

Mourya, Nidhi Kumari, Shreyanshee Vaidya, and Srishti Patiyal competed. At the same time,

the Treasurer position saw a healthy contest among first-year students Auyona Tamuli,

Mansha Ali, Nimisha, Prachi, Preyasi, and Saakshhi Suman Sahu. Finally, Medhavi Kaushik

from the third year was nominated for the Cultural Head position(winning unopposed).

The election process was conducted with great enthusiasm, ensuring the society's future

leadership is in capable hands.

**ELECTIONS RESULTS-**

PRESIDENT- JAGRITI MEHTA

VICE-PRESIDENT- MANYA SHARMA

GENERAL SECRETARY- SHREYANSHEE VAIDYA

TREASURER- NIMISHA KUMARI

**CULTURAL HEAD- MEDHAVI KAUSHIK** 

PIE-CHART OF VOTES FOR EACH RESPECTIVE POSITION