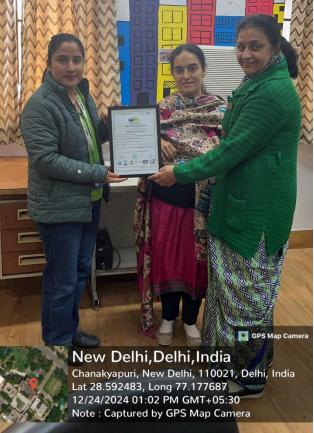

**Outcome:** The E-Waste Collection Drive received overwhelming support from the college community, with a substantial amount of e-waste collected, including broken laptops, earphones, remotes, and various electronic devices. The enthusiastic participation of students, faculty, and other members underscored the collective commitment to environmental sustainability. The drive contributed to raising awareness about the environmental impact of e-waste and the importance of recycling. Two members from EWRI visited the college to felicitate the faculty members and hand over the certificate of recycling.

## **Certificate of Recycling:**

Certificate Number: 7335/2024 Issued Date: 05.12.2024 er Care: 91-11-4000 0000 E-Waste Recycless India Government Authorized ISO 9001:2015 & 14001:2015/OHSAS-ISO 45001:2018 **CERTIFICATE OF DESTRUCTION** Dear Associate to our Green Earth program This is to certify that e-waste received from Maitreyi College (University of Delhi) Address: Bapu dham, Chanakyapuri, New Delhi 110021 has been disposed off in an environment friendly manner. Description: **E-Waste** MRN/EWRI No: 266/8341 and 266/8342, Dated:-18.11.2024 We thank you for your efforts in contributing to a Green Environment. Authorized Signatory Works Manager **EWRI EWRI** FACILITY: E-50 UPSIDC, KOSI KOTAWAN, DISTT.MATHURA - 281403 (U.P) Toll Free:-1800-102-5679 / Customer Care:-011-4000-0000 ewaste@ewri.in www.ewri.in