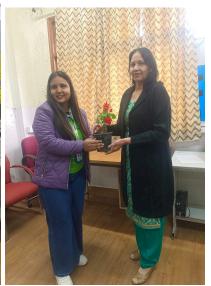

**Outcome:** The E-Waste Collection Drive received overwhelming support from the college community, with a substantial amount of e-waste collected, including broken laptops, earphones, remotes, and various electronic devices. The enthusiastic participation of students, faculty, and other members underscored the collective commitment to environmental sustainability. The drive contributed to raising awareness about the environmental impact of e-waste and the importance of recycling. Two members from EWRI visited the college to felicitate the faculty members and hand over the certificate of recycling.