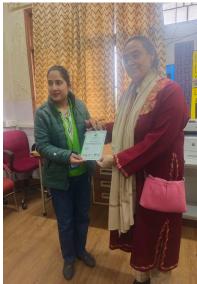

**Outcome:** The E-Waste Collection Drive received overwhelming support from the college community, with a substantial amount of e-waste collected, including broken laptops, earphones, remotes, and various electronic devices. The enthusiastic participation of students, faculty, and other members underscored the collective commitment to environmental sustainability. The drive contributed to raising awareness about the environmental impact of e-waste and the importance of recycling. Two members from EWRI visited the college to felicitate the faculty members and hand over the certificate of recycling.