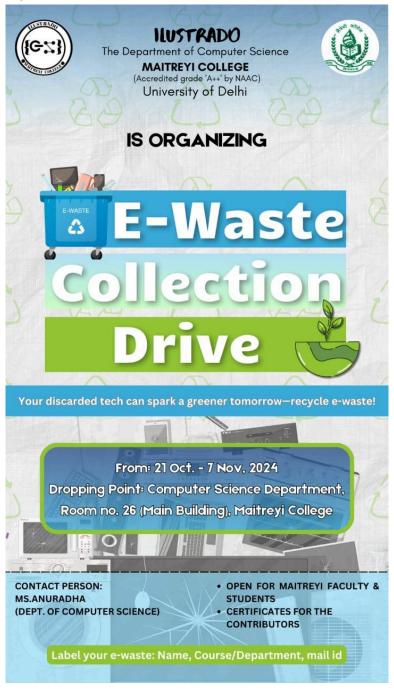

## Report on *E-waste Collection Drive*

Organised by: Ilustrado, the Department of Computer Science, Maitreyi College

Duration: 21 October to 7 November, 2024

Venue: Maitreyi College

## **Introduction:**

Ilustrado, the Computer Science Department of Maitreyi College organized an E-Waste Collection Drive aimed at promoting responsible disposal of electronic waste (e-waste) within the college community. The drive encouraged students, faculty, and other members to contribute by donating various types of old electronic items, including broken laptops, earphones, remotes, and other gadgets, which would be sent for recycling. The drive continued for around 17 days. Faculty members and students donated the e-waste items during the drive. The e waste was handed over to EWRI for recycling.

**Outcome:** The E-Waste Collection Drive received overwhelming support from the college community, with a substantial amount of e-waste collected, including broken laptops, earphones, remotes, and various electronic devices. The enthusiastic participation of students, faculty, and other members underscored the collective commitment to environmental sustainability. The drive contributed to raising awareness about the environmental impact of e-waste and the importance of recycling. Two members from EWRI visited the college to felicitate the faculty members and hand over the certificate of recycling.