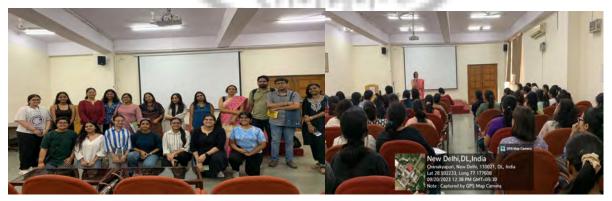

#### Report of the event in 250-350 words:

The English Department's Orientation Day, a beacon for incoming first-year students, unfolded on the 17th of August, 2023. Bursting with enthusiasm, students were greeted by the department's faculty, setting the stage for an inspiring journey.

#### Geotag pictures:

Latitude 28.5924323°

28.5924323 Local 10:59:31 AM GMT 05:29:31 AM Longitude 77.1775596° Altitude 240 meters

Altitude 240 meters Thursday, 17.08.2023