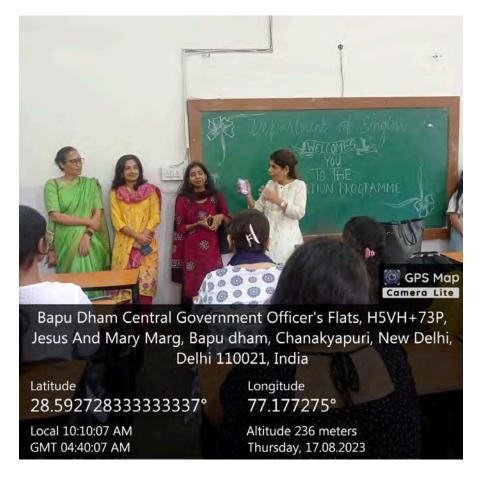

#### Geotag pictures:

Latitude 28.5924323°

28.5924323 Local 10:59:31 AM GMT 05:29:31 AM Longitude 77.1775596° Altitude 240 meters

Altitude 240 meters Thursday, 17.08.2023

## Geotag pictures: