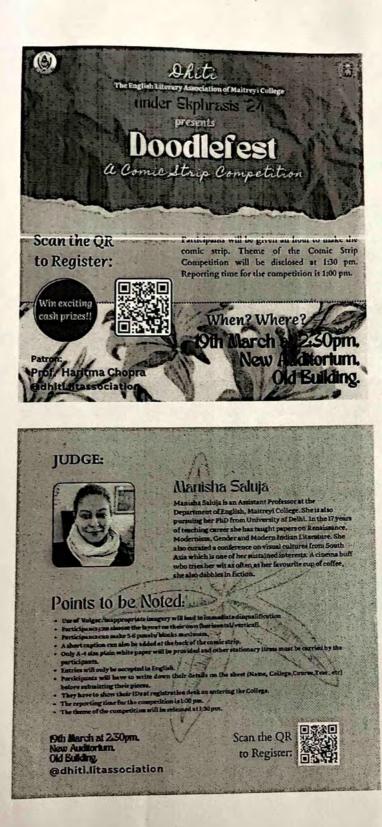

ge, Ms. Saluja to pick out the three winning entries. The winners of the competition were as follows:

The second runner up in the doodlefest competition was Hitesh Guru, a first year BFA student from College of Art.

The first runner up was Krishaank Kishore, a first year BFA student from College of Art. And the winner of the competition was Mann Kaur, also a first year BFA student from College of Art.

A special mention was also given to Aiman Shadab Khan, a third year English Hons. student from Maitreyi College for her creativity.

The results for Doodlefest were announced in the Valedictory session, which was the enclosure of the department fest Ekphrasis 2024. The winners took Home their certificates and prizes and the competition as a whole came to an end.

**Competition Poster:** 



**Geotagged Photos :** 







Significance of the competition: The entries were able to speak to the audience about the different visions with regards to the theme, "Slice of Life"

# List of Participants:

| 1. Vikel chostharry AP3I Billen den den<br>2. Naan tawa Cover of Art BFA-1 Here<br>3. Kristicante Cover of Art BFA-1 Here<br>5. Surter Analytican Kaluates Browth 3rt Gen<br>5. Kaman Martey course ing new in A-<br>5. Yamini nauteyi Coglitendad yac | strout -   |
|-------------------------------------------------------------------------------------------------------------------------------------------------------------------------------------------------------------------------------------------------------------------------------------------------------------------------------------