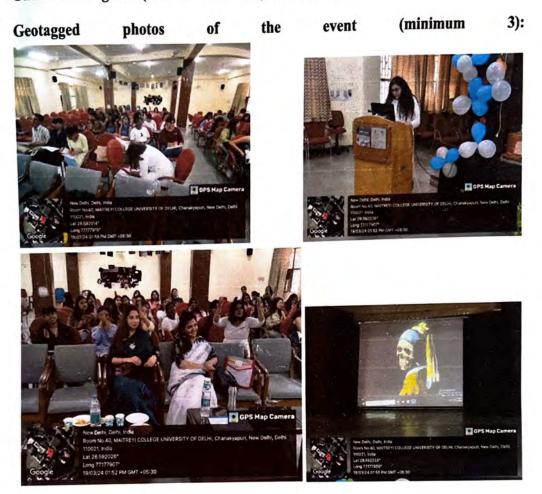

their passion for visual storytelling. These networking opportunities facilitated knowledge exchange, collaboration, and the formation of lasting connections within the creative community.

The Image Interpretation Competition was a resounding success, showcasing the power of visual storytelling to inspire, provoke thought, and foster meaningful connections. By engaging with diverse images and perspectives, participants honed their interpretive skills, expanded their creative horizons, and gained a deeper appreciation for the art of visual communication. As the competition concluded, participants departed with newfound insights and a renewed enthusiasm for unlocking the narratives hidden within image.

## **Event Poster:**



# Online meeting link (if it is online event) : Offline event



1

Significance of the event (Outreach/ Soft Skill Development/ Curriculum Enrichment, etc): The Image Interpretation Competition was a resounding success, showcasing the power of visual storytelling to inspire, provoke thought, and foster meaningful connections.

# List of Participants:

|             | Lord                | Marine         | " whet                    |           |
|-------------|---------------------|----------------|---------------------------|-----------|
| Real<br>Act | Name of the Matters | Compe Norme    | Corporational<br>New York | Tagnation |
| 124         | "Internoy" Acata    | muring         | As was (m) 24             | 1 124     |
| 14          | Window Fat          | Rabindi        | English and               |           |
| 1.5         | Autor The law