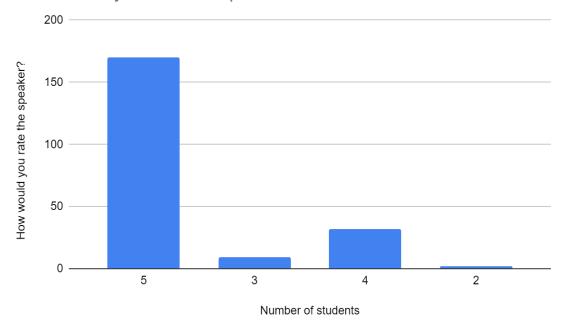

# How would you rate the speaker?

(1 being the lowest rating for the speaker and 5 being the highest rating for the speaker)

(1 being the lowest knowledge before or after the session and 5 being the highest knowledge before or after the session)