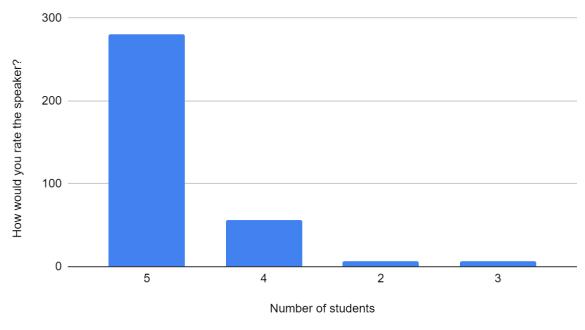

## **FEEDBACK ANALYSIS**

### Link of feedback form-

https://forms.gle/6FEgYZsrjaVgHZbz6

(1 being the lowest satisfaction from the session and 5 being the highest satisfaction from the session.)

(1 being the lowest rating for the speaker and 5 being the highest rating for the speaker)