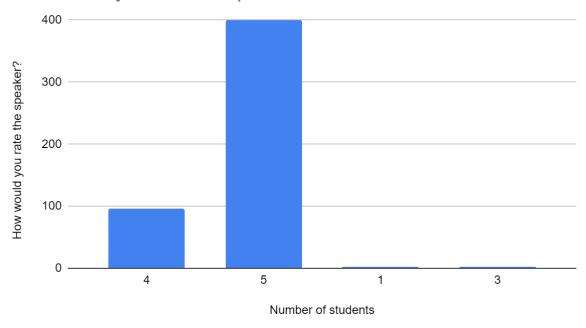

## **FEEDBACK ANALYSIS**

### Link of feedback form-

https://forms.gle/6FEgYZsrjaVgHZbz6

(1 being the lowest satisfaction from the session and 5 being the highest satisfaction from the session.)

(1 being the lowest rating for the speaker and 5 being the highest rating for the speaker)