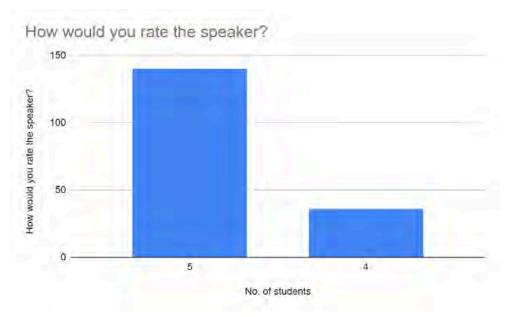

# How would you rate the speaker?

(1 being the lowest rating for the speaker and 5 being the highest rating for the speaker)

(1 being the lowest knowledge before or after the session and 5 being the highest knowledge before or after the session)