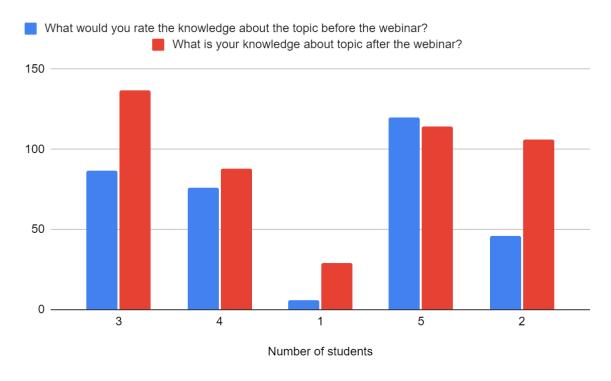

(1 being the lowest knowledge before 0r after the session and 5 being the highest knowledge before 0r after the session)