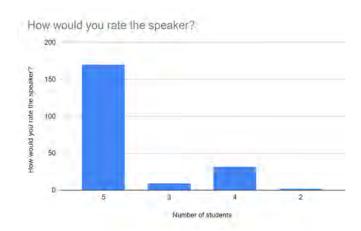

# How would you rate the speaker?

(1 being the lowest rating for the speaker and 5 being the highest rating for the speaker)

(1 being the lowest knowledge before or after the session and 5 being the highest knowledge before or after the session)