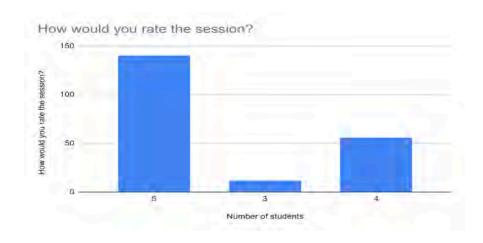

### Link of feedback form-

https://forms.gle/6FEgYZsrjaVgHZbz6

(1 being the lowest satisfaction from the session and 5 being the highest satisfaction from the session.)

(1 being the lowest rating for the speaker and 5 being the highest rating for the speaker)