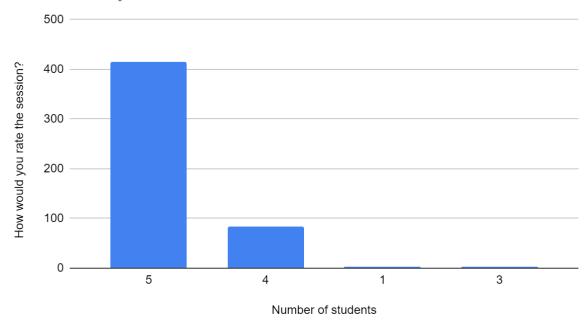

## **FEEDBACK ANALYSIS**

### Link of feedback form-

https://forms.gle/6FEgYZsrjaVgHZbz6

(1 being the lowest satisfaction from the session and 5 being the highest satisfaction from the session.)

(1 being the lowest rating for the speaker and 5 being the highest rating for the speaker)