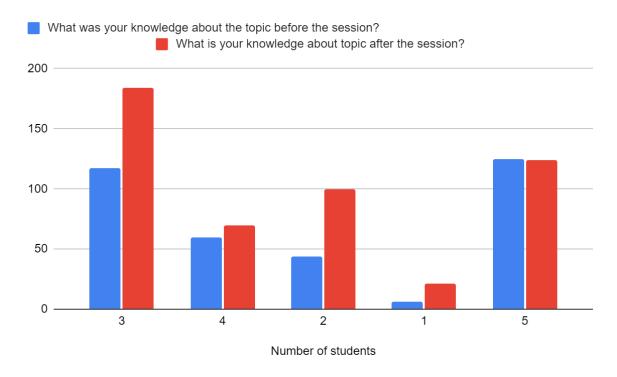

## **FEEDBACK ANALYSIS**

(1 being the lowest knowledge before 0r after the session and 5 being the highest knowledge before 0r after the session)