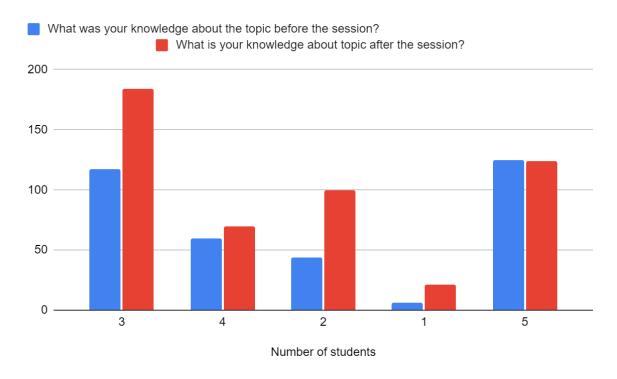

(1 being the lowest knowledge before 0r after the session and 5 being the highest knowledge before 0r after the session)