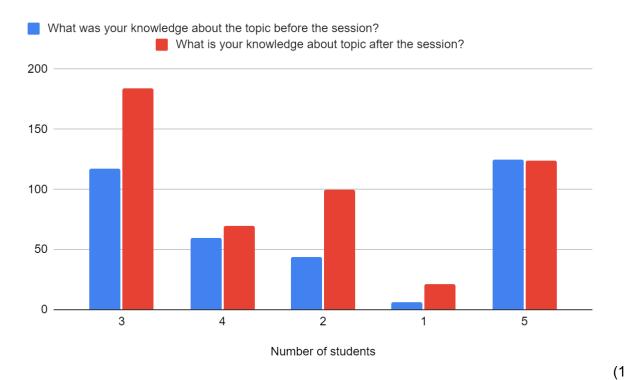

## **FEEDBACK ANALYSIS**

(1 being the lowest knowledge before 0r after the session and 5 being the highest knowledge before 0r after the session)