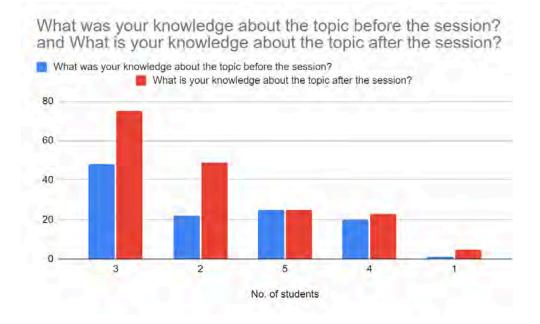

# How would you rate the speaker?

(1 being the lowest rating for the speaker and 5 being the highest rating for the speaker)

(1 being the lowest knowledge before or after the session and 5 being the highest knowledge before or after the session)