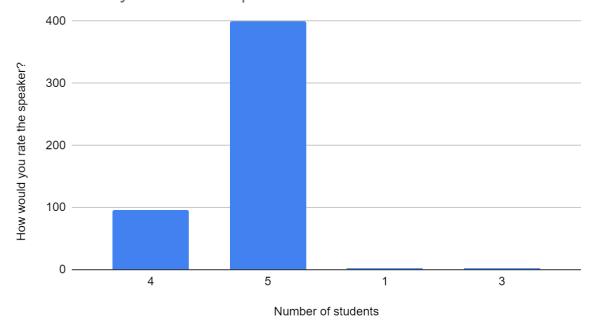

# How would you rate the speaker?

(1 being the lowest rating for the speaker and 5 being the highest rating for the speaker)

(1 being the lowest knowledge before or after the session and 5 being the highest knowledge before or after the session)