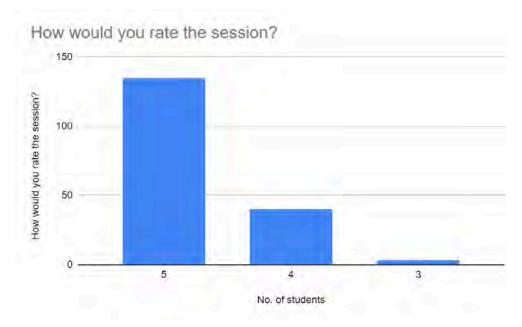

# Feedback Analysis:

How would you rate the session?

(1 being the lowest level of satisfaction from the session and 5 being the highest level of satisfaction from the session.)