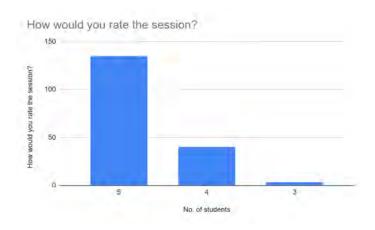

# Feedback Analysis:

How would you rate the session?

(1 being the lowest level of satisfaction from the session and 5 being the highest level of satisfaction from the session.)