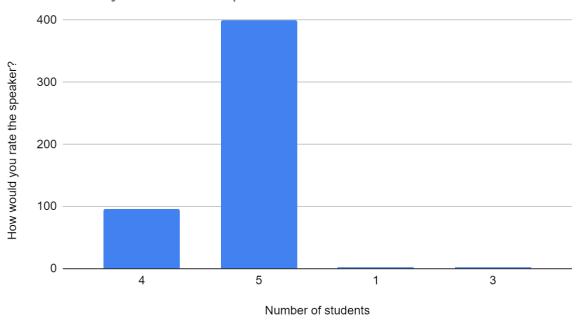

## **FEEDBACK ANALYSIS**

### Link of feedback form-

https://forms.gle/6FEgYZsrjaVgHZbz6

(1 being the lowest satisfaction from the session and 5 being the highest satisfaction from the session.)

(1 being the lowest rating for the speaker and 5 being the highest rating for the speaker)