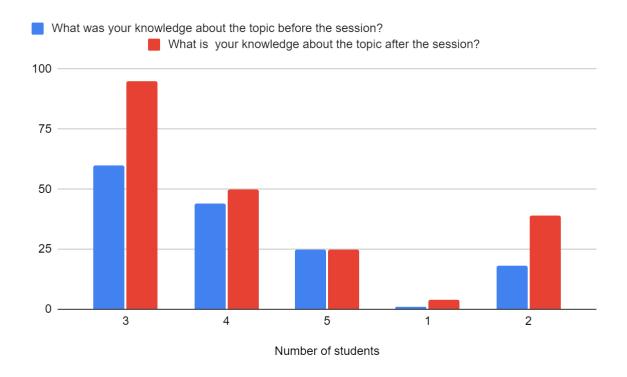

# How would you rate the speaker?

(1 being the lowest rating for the speaker and 5 being the highest rating for the speaker)

(1 being the lowest knowledge before or after the session and 5 being the highest knowledge before or after the session)