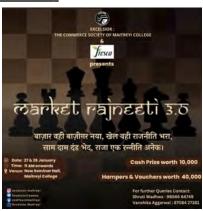

hours for preparing the presentation, PPT ,video or anything related to their product or service. They had to market their product in front of the jury and had to convince them to buy their product. The total time given to each team was 10 minutes. A total of 6 teams qualified for the final round.

#### Round 3

In round 3 the selected teams were given negative market scenarios related to marketing, finance, HR etc. The teams had to analyze the whole situation that how their brand would be affected by that situation and come up with smart and innovative solutions and strategies that will save their company. The teams with the most realistic and creative ideas won this round.

The top 3 winners were presented with a cash prize of Rs.10,000 and exciting hampers worth Rs.40,000.

# Poster-



# **IMAGES OF THE EVENT-**=







**Team Excelsior-**

President: Shruti Wadhwa

Vice President: Vanshika Aggarwal

# **Signature of the Convenor:**

Dr. Jyotsna Teacher in Charge Excelsior- The Commerce Society Maitreyi College 2022-23

| Dhananjay              | Mac                                | Bsc physical science  |
|------------------------|------------------------------------|-----------------------|
| Shreedhar<br>Rathi     | Maharaja Agrasen college           | Ba Programme          |
| Anmol Vasu             | Maims                              | Bba                   |
| sugandh                | Shaheed Rajguru College            | bfia                  |
| Mehar                  | Pgdav                              | B com(p)              |
| Manjeet<br>Shekhawat   | Pgda