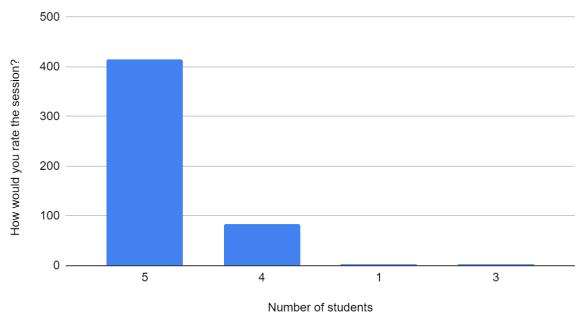

# Feedback Analysis:

How would you rate the session?

(1 being the lowest level of satisfaction from the session and 5 being the highest level of satisfaction from the session.)