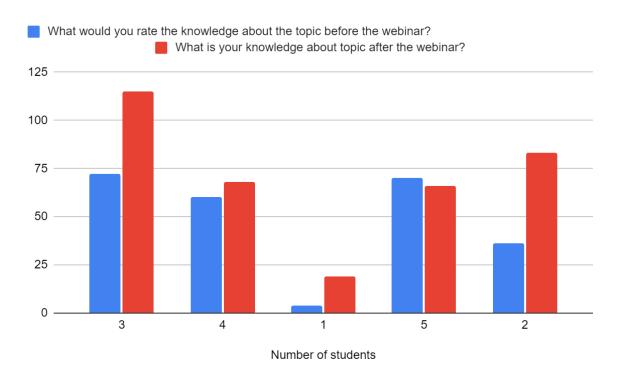

## **FEEDBACK ANALYSIS**

(1 being the lowest knowledge before 0r after the session and 5 being the highest knowledge before 0r after the session)