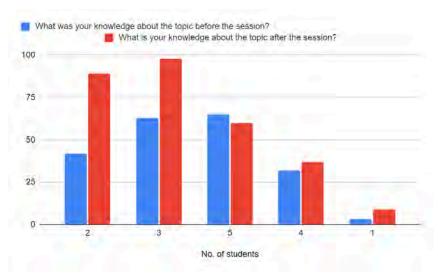

(1 being the lowest knowledge before 0r after the session and 5 being the highest knowledge before 0r after the session)