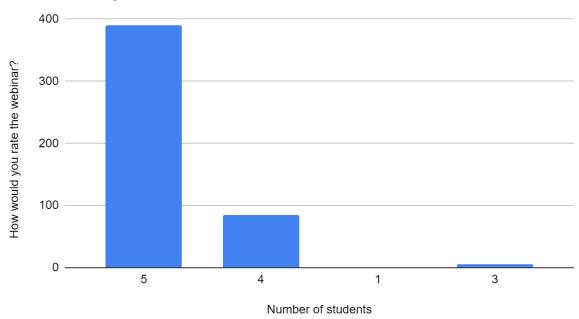

# Feedback Analysis-

(1 being the lowest satisfaction from the session and 5 being the highest satisfaction from the session.)

(1 being the lowest rating for the speaker and 5 being the highest rating for the speaker)