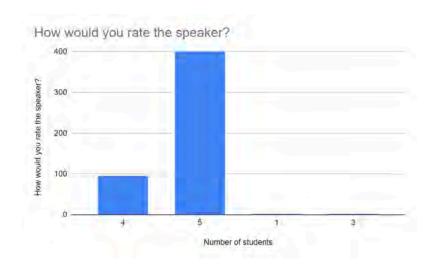

# How would you rate the speaker?

(1 being the lowest rating for the speaker and 5 being the highest rating for the speaker)

(1 being the lowest knowledge before or after the session and 5 being the highest knowledge before or after the session)