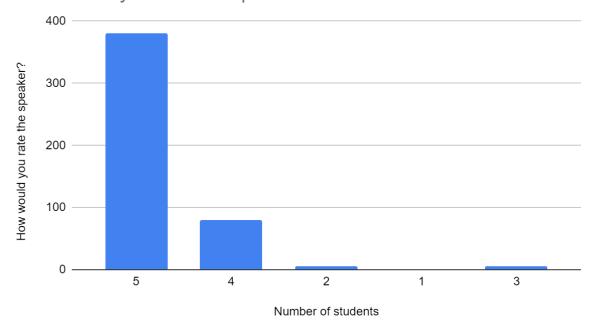

### Link of feedback form-

https://forms.gle/6FEgYZsrjaVgHZbz6

(1 being the lowest satisfaction from the session and 5 being the highest satisfaction from the session.)

(1 being the lowest rating for the speaker and 5 being the highest rating for the speaker)