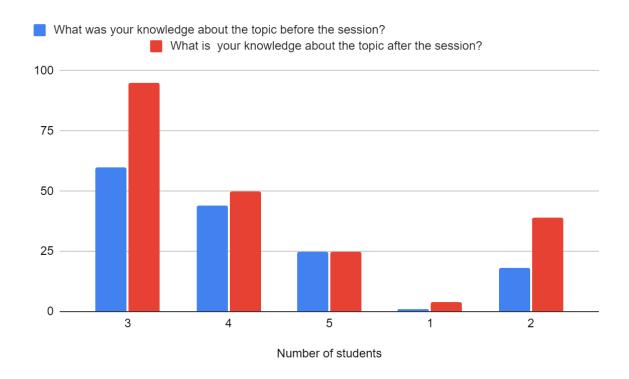

(1 being the lowest knowledge before 0r after the session and 5 being the highest knowledge before 0r after the session)