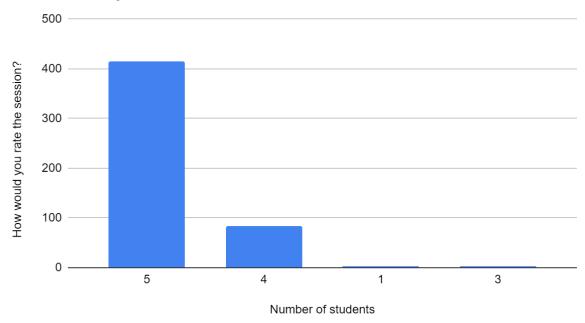

## **FEEDBACK ANALYSIS**

### Link of feedback form-

https://forms.gle/6FEgYZsrjaVgHZbz6

(1 being the lowest satisfaction from the session and 5 being the highest satisfaction from the session.)

(1 being the lowest rating for the speaker and 5 being the highest rating for the speaker)