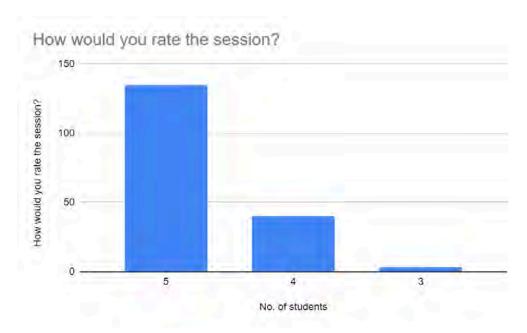

# Feedback Analysis-

(1 being the lowest satisfaction from the session and 5 being the highest satisfaction from the session.)

(1 being the lowest rating for the speaker and 5 being the highest rating for the speaker)