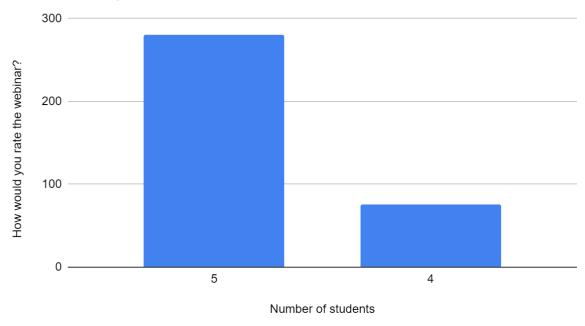

## **FEEDBACK ANALYSIS**

### Link of feedback form-

https://forms.gle/6FEgYZsrjaVgHZbz6

(1 being the lowest satisfaction from the session and 5 being the highest satisfaction from the session.)

(1 being the lowest rating for the speaker and 5 being the highest rating for the speaker)