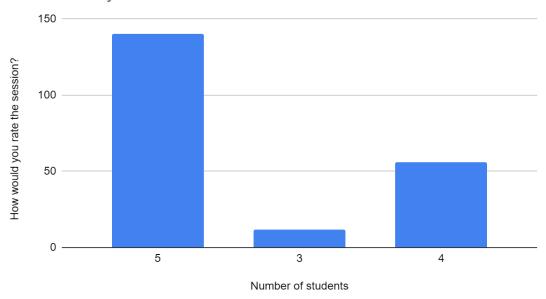

# Feedback Analysis:

How would you rate the session?

(1 being the lowest level of satisfaction from the session and 5 being the highest level of satisfaction from the session.)