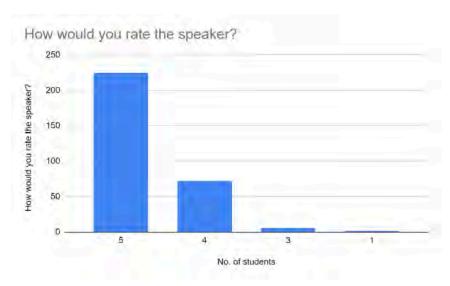

# Feedback Analysis-

(1 being the lowest satisfaction from the session and 5 being the highest satisfaction from the session.)

(1 being the lowest rating for the speaker and 5 being the highest rating for the speaker)