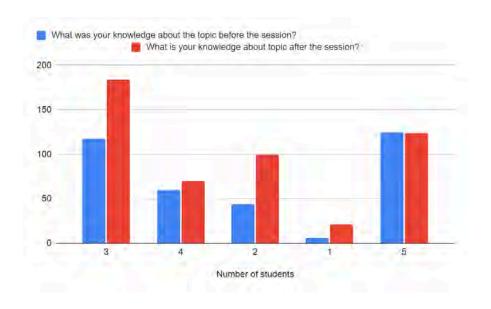

# How would you rate the speaker?

(1 being the lowest rating for the speaker and 5 being the highest rating for the speaker)

(1 being the lowest knowledge before or after the session and 5 being the highest knowledge before or after the session)