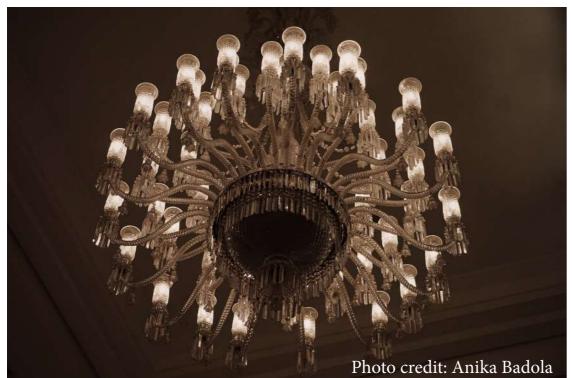

### THE MYSTERY OF THE CHANDELIER

Photo credit: Ujwala Chowdary

Photo credit: Anika Gupta

**Picture above:** While clicking the picture, the fallen leaves gave me a hint of nature and the words felt beautiful, it was a peaceful feeling.

#### Photo credit: Anika Badola

**Picture above:** The british architecture in India is a perfect example of classic ancient modern Architecture, holding it past and presenting to future. Holding its past purpose yet serving the new generations to its needs. The vintage building stands out to be discovered to its minute details and yet we miss out to understand.