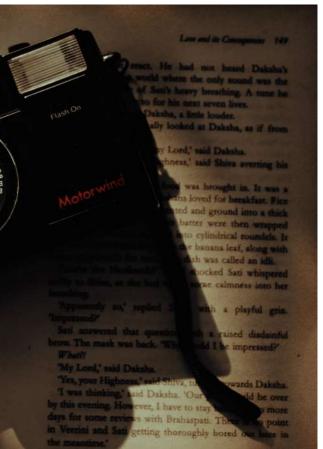

their smell is enough for me to feel the comfort of what i feel seeing the rose petals, it's uniqueness.

Picture on the left: I went to the college library with Poorvi, we were exploring the library and suddenly this book (Ghalib) grabbed our attention.

Vol 1 Issue 3



#### Photo credit: Manna Phanjoubam



Picture on the left: I had borrowed my dad's white shirt and my mom's black skirt to assemble the classic dark academia outfit. Placed the ring light on my left to give some dramatic harsh shadows in the picture- a trademark Dark Academia move.

# **CHAPTERS O**F NOVEL

Picture below: My two favorite things in life are the camera and books. I clicked this picture thinking about how both give me a unique vision to look at how things are or how they can look in different situations.



#### Page no. 28

**Picture on the right:** As the shadows are acting out a drama, the light dazzled my eyes. The extra drama element to this picture describes both my mood and vibe at that moment.

**Picture below:** Light and dark, good and evil, right and wrong, everything comes in opposing pairs. The human race seeks daylight and yet paradoxically cannot survive without the night . This image has an unimpaired composition of light in dark, while perfectly hanging on the top guiding everyone to its path.

### THE MYSTERY OF THE CHANDELIER



Photo credit: Ujwala Chowdary

Photo credit: Anika Gupta

**Picture above:** While clicking the picture, the fallen leaves gave me a hint of nature and the words felt beautiful, it was a peaceful feeling.









**Picture below:** I took this pi