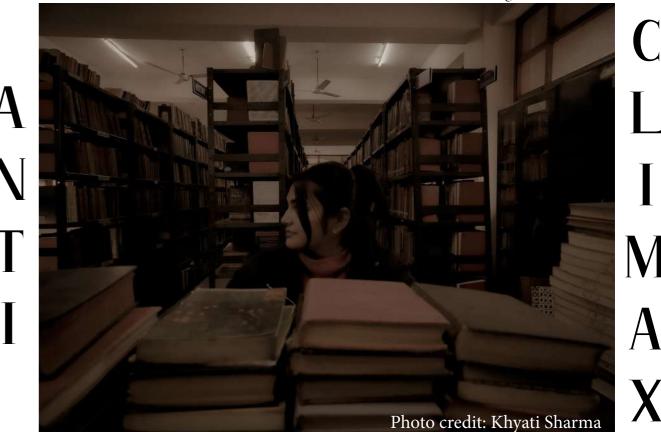

#### Page no. 28

**Picture on the right:** As the shadows are acting out a drama, the light dazzled my eyes. The extra drama element to this picture describes both my mood and vibe at that moment.

**Picture below:** Light and dark, good and evil, right and wrong, everything comes in opposing pairs. The human race seeks daylight and yet paradoxically cannot survive without the night . This image has an unimpaired composition of light in dark, while perfectly hanging on the top guiding everyone to its path.