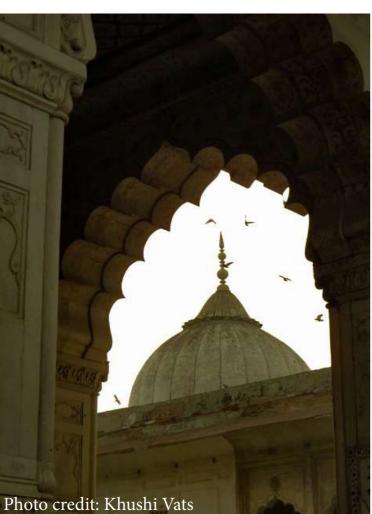

## HAUNTING HALLS

**Picture above:** I noticed this view out of a quick glance I took while walking towards the water cooler. The gates were too mesmerising not to click.

**Picture on the left:** The enormous regal entrance arch felt like a good element to include in my photo to make for a fairytale mood. To get that mood, I had my model twirl around to get some movement of her hair and fabric.