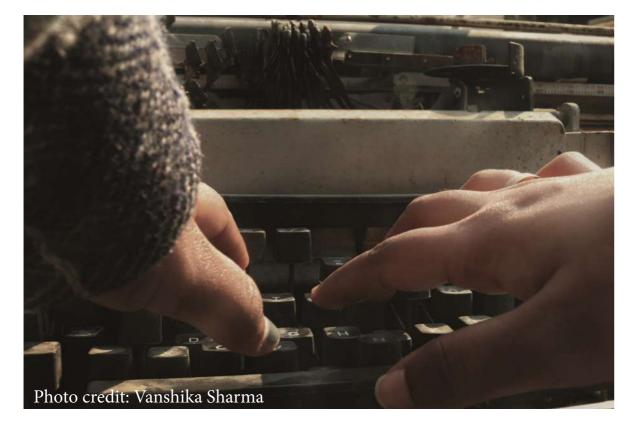

**Picture on the left:** I had to bring in my piano as well in the photoshoot as a homage to the classical music students of dark academia, **Picture on the right:** I took this photo in Nehru Park. It was a fun evening to climb on those trees and read a book. The security guard was scared that our models might fall but they were well trained.