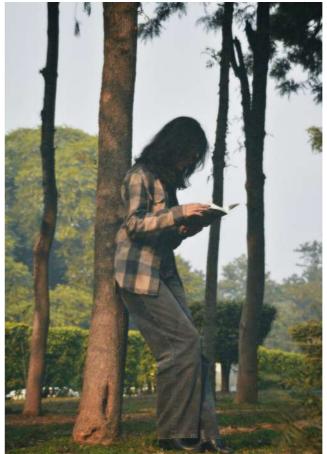

**Picture on the left:** I had to bring in my piano as well in the photoshoot as a homage to the classical music students of dark academia, **Picture on the right:** I took this photo in Nehru Park. It was a fun evening to climb on those trees and read a book. The security guard was scared that our models might fall but they were well trained.

#### Photo credit: Mimansa Tomar

Picture above: Relaxed evening leaning on a tree reading a book is the best therapy. The weather was very pleasant in Nehru Park. Like our lives, reading a book is altogether a different experience. You get to create multiple scenarios with your own imagination.