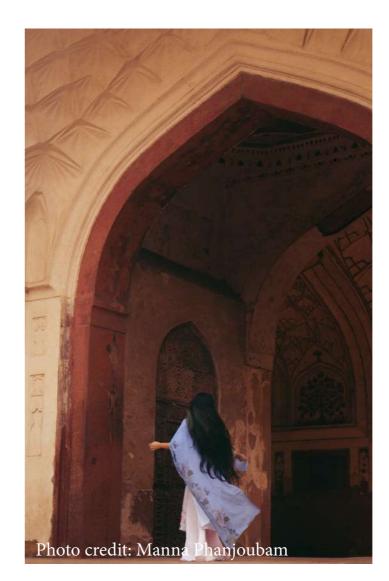

## HAUNTING HALLS

**Picture above:** I noticed this view out of a quick glance I took while walking towards the water cooler. The gates were too mesmerising not to click.

**Picture on the left:** The enormous regal entrance arch felt like a good element to include in my photo to make for a fairytale mood. To get that mood, I had my model twirl around to get some movement of her hair and fabric.