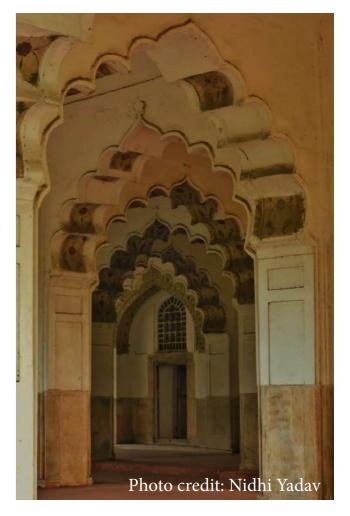

## SOLITUDE AND LONGING

Picture above: Took this one in the Diwan-i-aam, and just loved the details on this. I think it perfectly portrays the culture and the history of this place, and I just love it so much.

Picture on the left: For some reason, these gigantic wooden gates always inspire feelings of longing in me. And so, could not help recreating it with the model and the blue tones.

**Picture below:** Loved the details on the dramatic doors of this place (also had impulsive thoughts to break into that place), so this is one of the pictures that I took.