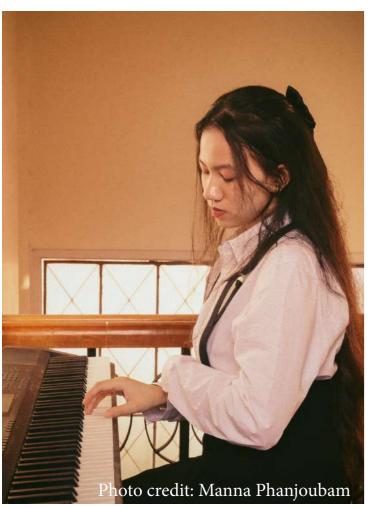

**Picture on the left:** I had to bring in my piano as well in the photoshoot as a homage to the classical music students of dark academia, **Picture on the right:** I took this photo in Nehru Park. It was a fun evening to climb on those trees and read a book. The security guard was scared that our models might fall but they were well trained.

Picture on the left: Shot this in natural light with the door open in the afternoon. A diligent music student practicing the classical compositions is the lore behind it, lest it is not clear enough.