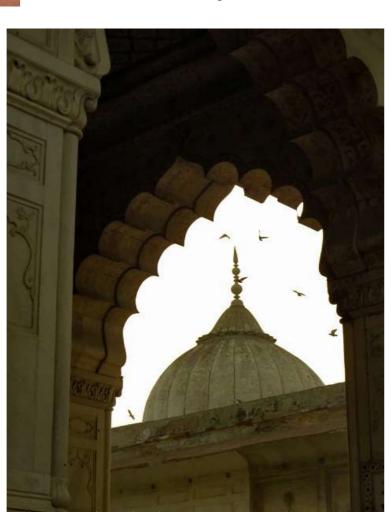

### BLACK AND WHITE BEAUTIES

**Picture on the left:** Saw those flock of pigeons sitting at the dome of the Moti Masjid quickly captured in the lens.

Vol 1 Issue 3

Vol 1 Issue 3

**ENCHANTRESS O**F THE FOREST