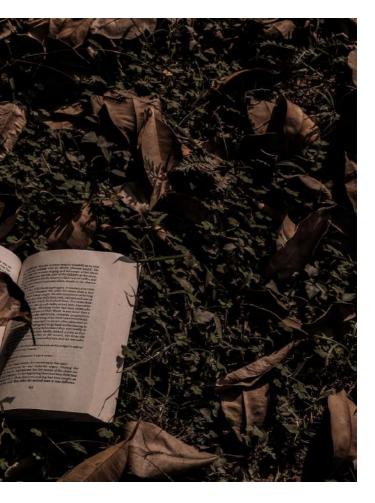

### THE MYSTERY OF THE CHANDELIER

Photo credit: Ujwala Chowdary

Photo credit: Anika Gupta

**Picture above:** While clicking the picture, the fallen leaves gave me a hint of nature and the words felt beautiful, it was a peaceful feeling.