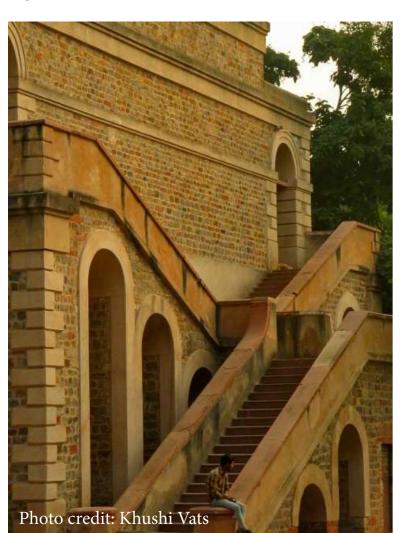

Picture below: Highlighting the exquisiteness of the

dome structure while ensuring its vibrancy.

YAWNING DAWN

Photo credit: Khushi Vats