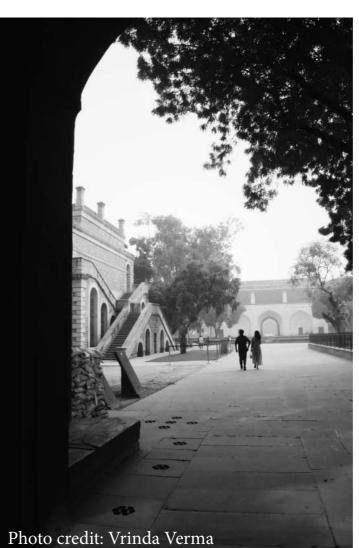

### UNCHAPERONED WALKS

#### Page no. 20

Picture on the right: Took this photo of Ariba; the early morning sunlight was beautiful and she fit right in with the surroundings!

Picture below: There's no such thing as too much jewellery. Especially, the white metal one you get in Old Delhi.