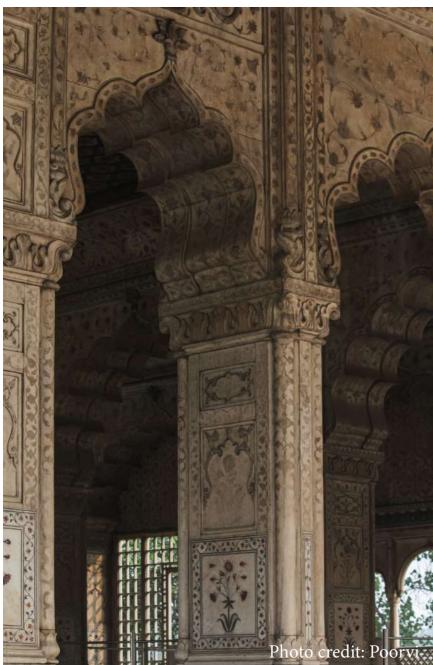

### LAL QILA PHOTO WALK by ariba falak

trolling through the streets of Old Delhi, we girls wandered amongst those red walls, peeping through the latticed screen, the exquisite work of art and calligraphy covered the crimson lustre of Red Fort. In the broad daylight of winters, the warm apricity of the Sun reflecting on us beautified us a dozen times over.

The Fort's massive red sandstone walls, standing 75 feet high, enclose a complex of palaces and entertainment halls, projecting balconies, baths and indoor canals, and geometrical gardens, as well as an ornate mosque. Among the most famous

structures of the complex are the Hall of Public Audience (Diwan-i- Am), which has 60 red sandstone pillars supporting a flat roof, and the Hall of Private Audience (Diwan-i-Khas), which is smaller and has a pavilion of white marble.