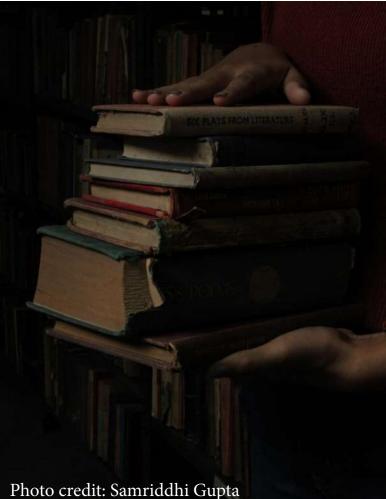

## FINGERS OF ART

**Picture above:** This was first time I saw a typewriter from so close and I was in awe. The place where I took this photo had many other such old rusted broken stuff and Dark academia vibes instantly surrounded me and I decided to capture some photos.