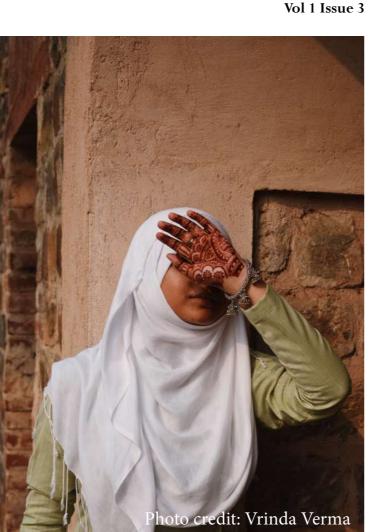

#### Page no. 20

Picture on the right: Took this photo of Ariba; the early morning sunlight was beautiful and she fit right in with the surroundings!

Picture below: There's no such thing as too much jewellery. Especially, the white metal one you get in Old Delhi.