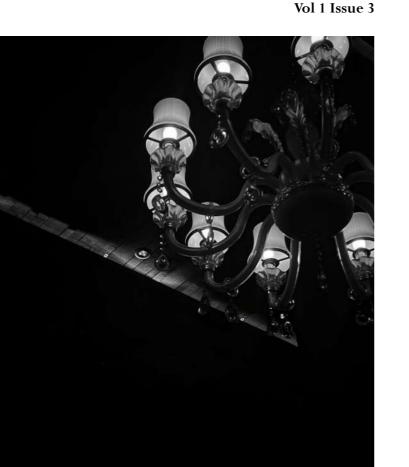

### THE MYSTERY OF THE CHANDELIER

Photo credit: Ujwala Chowdary

Photo credit: Anika Gupta

**Picture above:** While clicking the picture, the fallen leaves gave me a hint of nature and the words felt beautiful, it was a peaceful feeling.