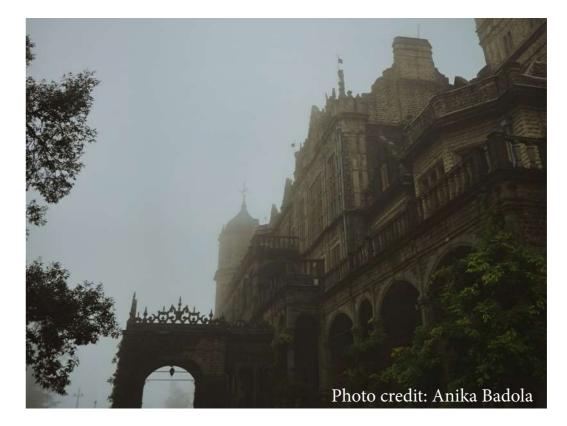

#### Photo credit: Anika Badola

**Picture above:** The british architecture in India is a perfect example of classic ancient modern Architecture, holding it past and presenting to future. Holding its past purpose yet serving the new generations to its needs. The vintage building stands out to be discovered to its minute details and yet we miss out to understand.