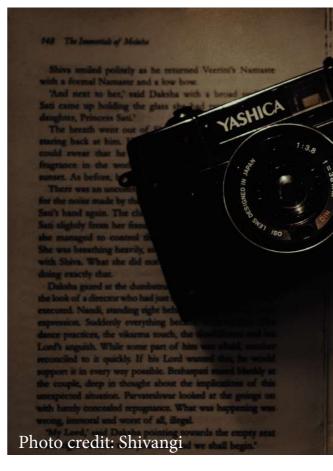

ge library, my friend helped me out for this theme.







Vol 1 Issue 3





**Picture on the left:** Hang(ing) around with books or with friends or both. I took this one in the park near our college and these two were just so brave to climb on the tree.

### LETTERS **ADDRESSED** TO THE FIRE

Picture below: Took this picture in my backyard trying to capture the Desi Dark academia vibes while writing letters 'anonymously'.

## SHARED CARESSES THROUGH PAGES





with peace and warmth, their smell is enough for me to feel the comfort of what i feel seeing the rose petals, it's uniqueness.

Picture on the left: I went to the college library with Poorvi, we were exploring the library and suddenly this book (Ghalib) grabbed our attention.

Vol 1 Issue 3



#### Photo credit: Manna Phanjoubam



Picture on the left: I had borrowed my dad's white shirt and my mom's black skirt to assemble the classic dark academia outfit. Placed the ring light on my left to give some dramatic harsh shadows in the picture- a trademark Dark Academia move.

# **CHAPTERS O**F NOVEL

Picture below: My two favorite things in life are the camera and books. I clicked this picture thinking about how both give me a unique vision to look at how things are or how they can look in different situations.



#### Page no. 28

**Picture on the right:** As the shadows are acting out a drama, the light dazzled my eyes. The extra drama element to this picture describes both my mood and vibe at that moment.

**Picture below:** Light and dark, good and evil, right and wrong, everything comes in opposing pairs. The hum