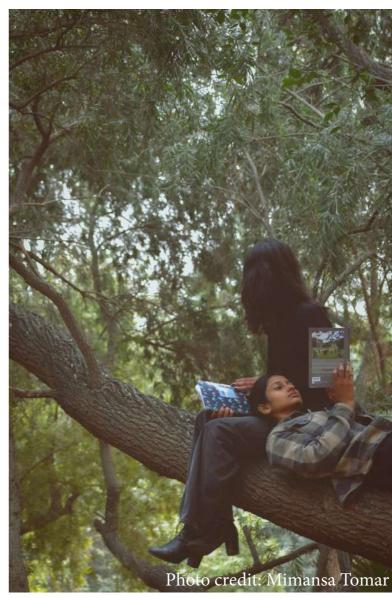

**Picture on the left:** I had to bring in my piano as well in the photoshoot as a homage to the classical music students of dark academia, **Picture on the right:** I took this photo in Nehru Park. It was a fun evening to climb on those trees and read a book. The security guard was scared that our models might fall but they were well trained.

#### Photo credit: Mimansa Tomar

Picture above: Relaxed evening leaning on a tree reading a book is the best therapy. The weather was very pleasant in Nehru Park. Like our lives, reading a book is altogether a different experience. You get to create multiple scenarios with your own imagination.