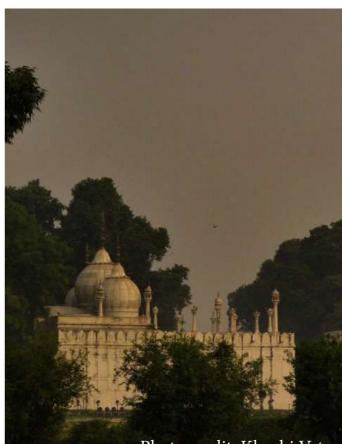

Picture below: Highlighting the exquisiteness of the

dome structure while ensuring its vibrancy.

YAWNING DAWN

Photo credit: Khushi Vats