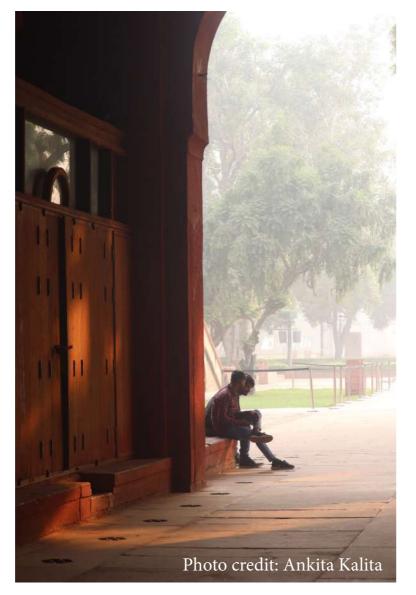

#### Vol 1 Issue 3

**Picture on the left:** The geometry is quite appealing, and this click according to my perspective negates his loneliness and a massive baggage he is carrying around with him.

**Picture below:** Looking for the perfect jewellery is always a huge task but when you look from afar, it all very subtly looks like the most beautiful moment of life.