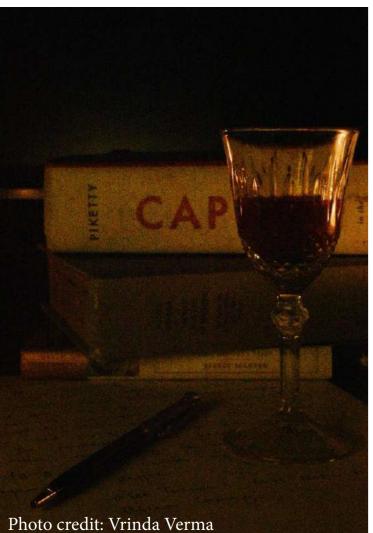

### DARK ACADEMI

By Samriddhi Gupta

**WELCOME TO HOGWARTS CHANCE ENCOUNTERS LETTERS ADDRESSED TO THE** SHARED CARESSES THROUGH CHAPTERS OF A NOVEL THE MYSTERY OF THE CHAN **ANTI CLIMAX AUTUMN PAGES** PRELOGUE **FINGERS OF ART ESCAPE FROM BRICKS TO TH UNIFORM OF THE DARK ART VISUALISE THE LORE** IN THE MOOD FOR INK WOODS AND BOOKS STUDENTS OF DARK ACADEN **PAINTING THE MUSIC MEET THE PHOTOGRAPHERS** 

### **DARK ACADEMIA BY SAMRIDDHI GUPTA**

ark Academia, a term which immediately fills up one's imagination with wide array of snippets from a lifestyle that's mysterious, elegant, creative and abundant in posh intelligence. Usually captured in unlit or low exposure to create a sense of gloom and 'dark-academic' surrounding, the theme can be identified through components such as arts, literature, poetry, Greek and Gothic architecture, books, sweaters, history, much more and often follows a winter color palette of

blue, beige, brown, black and white. The subculture has been also described as maximalist and nostalgic.

ark academia doesn't stay confined in its default understanding, but is rather being used anew in variation and modification under various lifestyles, one such example of which, is Indian Dark Academia which is an amalgamation of the original Dark Academia and Indian lifestyle.