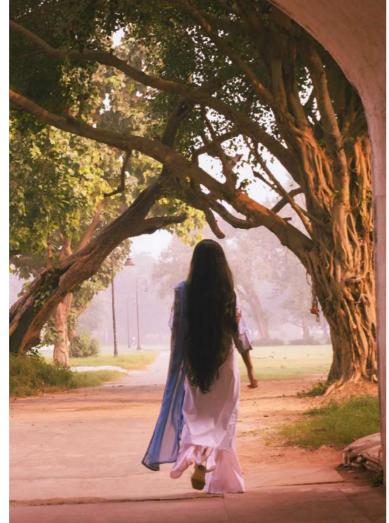

## HAUNTING HALLS

**Picture above:** I noticed this view out of a quick glance I took while walking towards the water cooler. The gates were too mesmerising not to click.

**Picture on the left:** The enormous regal entrance arch felt like a good element to include in my photo to make for a fairytale mood. To get that mood, I had my model twirl around to get some movement of her hair and fabric.