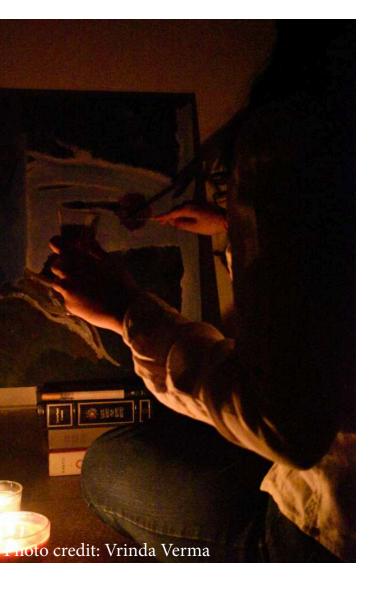

Picture on the left: Writing drunk love letters in the candlelight- isn't that what dark academia is all about?

Picture on the right: My very handsome boyfriend posed for me and we shot it in a park near our home, i used the inbuilt filter for this picture.