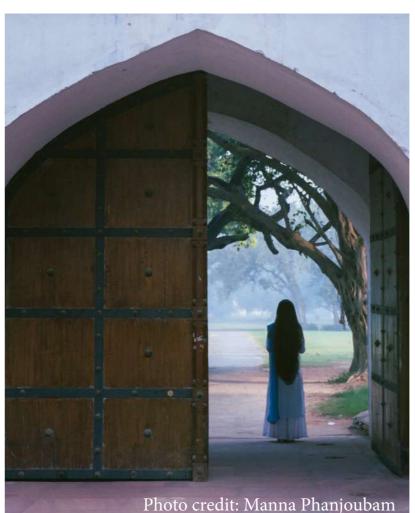

leaving all of it behind to move onto new places in pursuit of more stories. I wanted to capture this in a frame that shows the architecture and also a path.

**Picture on the left:** This building holds the British architectural style which was once an army barracks during the crown rule of India.

#### Page no. 10

PIcture on the right: Morning breeze, cold winters of Delhi with a little sunshine and a bond of friendship meant to be captured as memories to cherish.

## MORNING GLORY

Picture below: Lal Qila is very close to my heart because of the memories I hold of this place. On the day of this photowalk, it was the first time I had brought my camera there. Ariba modeled for us, I was observing her and tried to capture her natural elegance.





Vol 1 Issue 3

## SOLITUDE AND LONGING





Picture above: Took this one in the Diwan-i-aam, and just loved the details on this. I think it perfectly portrays the culture and the history of this place, and I just love it so much.

Picture on the left: For some reason, these gigantic wooden gates always inspire feelings of longing in me. And so, could not help recreating it with the model and the blue tones.



**Picture below:** Loved the details on the dramatic doors of this place (also had impulsive thoughts to break into that place), so this is one of the pictures that I took.

**Picture on the left:** Snapshot from the windows of the mahal at morning hours looking for flock of

pigeons.

### DRAMA THROUGH DOORS AND WINDOWS



Vol 1 Issue 3







Picture above: We were roaming in the Meena Bazar and I decided to preserve tha