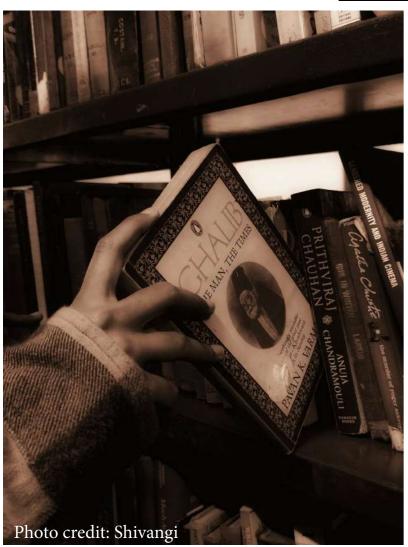

## SHARED CARESSES THROUGH PAGES

with peace and warmth, their smell is enough for me to feel the comfort of what i feel seeing the rose petals, it's uniqueness.

Picture on the left: I went to the college library with Poorvi, we were exploring the library and suddenly this book (Ghalib) grabbed our attention.