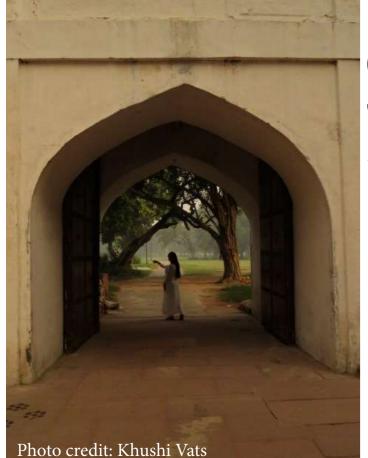

## HAUNTING HALLS

**Picture above:** I noticed this view out of a quick glance I took while walking towards the water cooler. The gates were too mesmerising not to click.

**Picture on the left:** The enormous regal entrance arch felt like a good element to include in my photo to make for a fairytale mood. To get that mood, I had my model twirl around to get some movement of her hair and fabric.