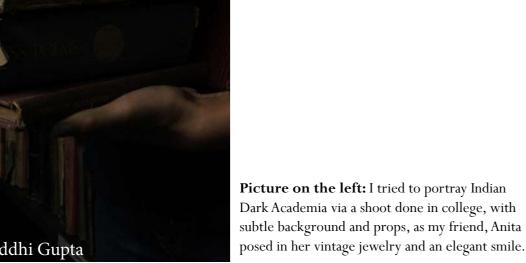

# **CHAPTERS O**F NOVEL

Picture below: My two favorite things in life are the camera and books. I clicked this picture thinking about how both give me a unique vision to look at how things are or how they can look in different situations.