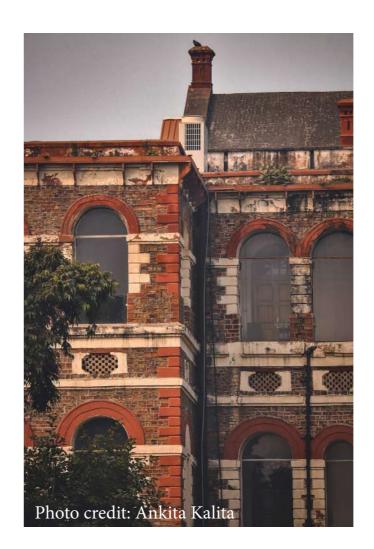

**Picture on the left:** This building holds the British architectural style which was once an army barracks during the crown rule of India.