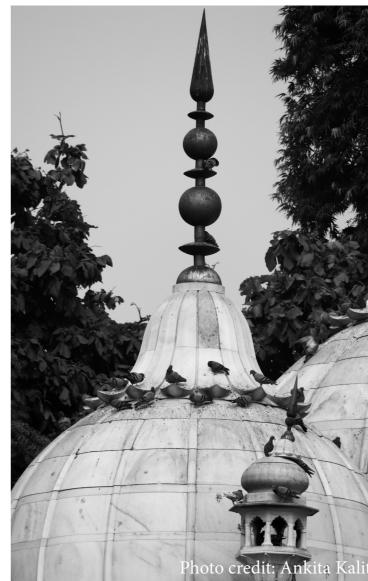

### BLACK AND WHITE BEAUTIES

**Picture on the left:** Saw those flock of pigeons sitting at the dome of the Moti Masjid quickly captured in the lens.

Vol 1 Issue 3

Vol 1 Issue 3

**ENCHANTRESS O**F THE FOREST