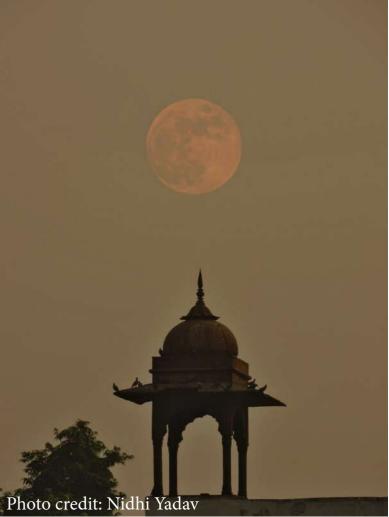

of the fort felt like they were waking up from

that scenery for a voyager's feeling to it.

their slumber. Just had my model walk towards

Photo credit: Manna Phanjoubam

Picture above: I really wanted to capture something which reminded me of how the moonrise would have looked back in the days.

# IN THE BLUES

Photo credit: Nidhi Yadav

**Picture above:** I was just looking for some motivation to click and while I was daydreaming my eye caught this

pretty little bird and i thought why not capture her.