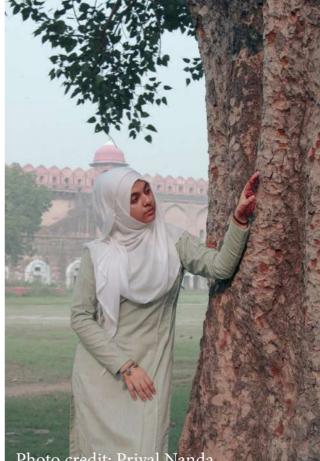

#### Photo credit: Priyal Nanda

Picture above: While clicking a photograph, I try to include every single element of the entire composition, however different the texture might be. Shoutout to Ariba here, who manages to blend in perfectly with the softness of the leaves, the roughness of the trees and the rouge of Lal Qila's red sandstone.