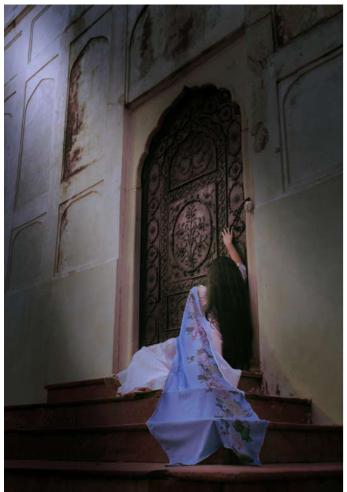

## HAUNTING HALLS

**Picture above:** I noticed this view out of a quick glance I took while walking towards the water cooler. The gates were too mesmerising not to click.

**Picture on the left:** The enormous regal entrance arch felt like a good element to include in my photo to make for a fairytale mood. To get that mood, I had my model twirl around to get some movement of her hair and fabric.