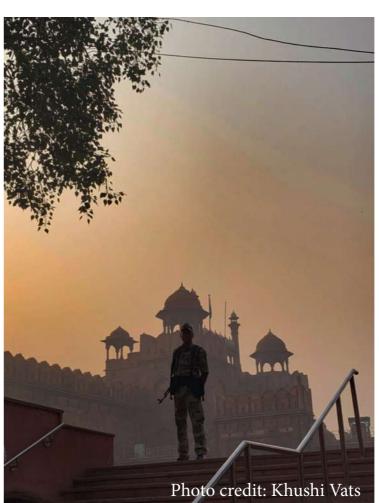

Picture on the left: I tried to depict a story of how an army officer protects his nation by Overshadowing the background and highlighted the main attraction- the uniformed soldier!

Photo credit: Manna Phanjoubam

Picture below: Highlighting the exquisiteness of the

dome structure while ensuring its vibrancy.

YAWNING DAWN

Photo credit: Khushi Vats