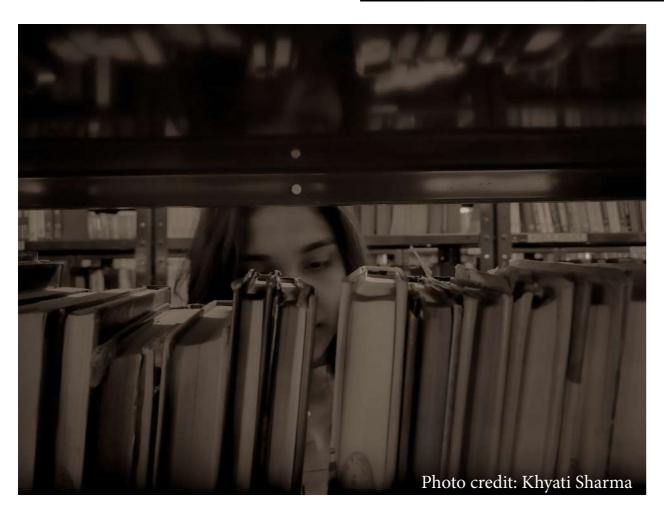

**Picture below:** I took this picture in our college library and asked my friend to pose for it. I had so much fun playing with a vintage vibe and filters.

Picture on the right: While capturing this i was thinking about me standing and reading a very interesting part of the book. If I had to capture myself when I'm around books, this is what it will look like. I love the feeling when i completely get absorbed in its different scenarios.