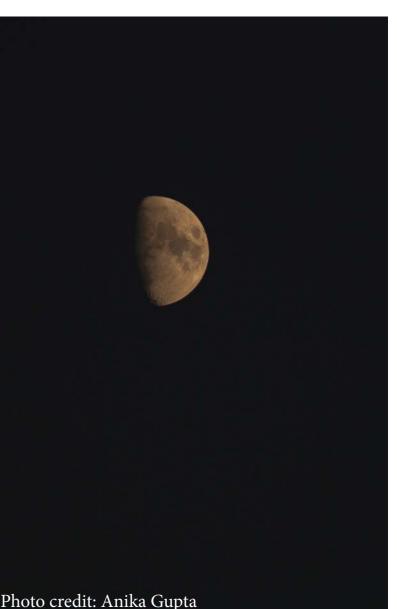

### **WELCOME** T0 HOGWARTS

Picture on the right: The moon was looking mesmerizing so i clicked this picture in manual mode and in shade to give off the yellowish tint.

Page no. 23

Picture on the right: My adorable twin turned into a pretty Annabella to fit my theme's expectation.