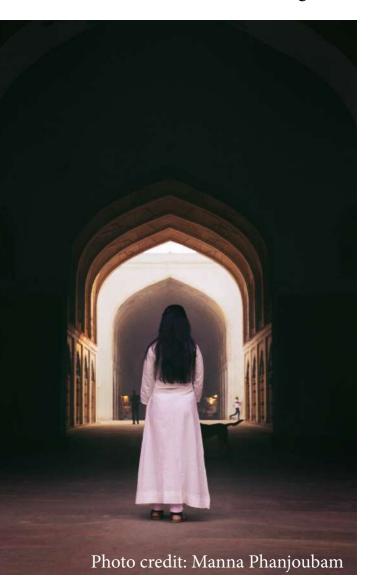

## HAUNTING HALLS

**Picture above:** I noticed this view out of a quick glance I took while walking towards the water cooler. The gates were too mesmerising not to click.

**Picture on the left:** The enormous regal entrance arch felt like a good element to include in my photo to make for a fairytale mood. To get that mood, I had my model twirl around to get some movement of her hair and fabric.