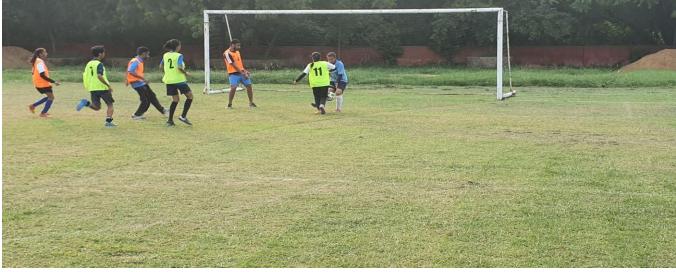

## **SPECIAL OLYMPIC BHARAT - (SOB)**

- Maitreyi College has established a sports center & facility dedicated to promote "FIT INDIA MOVEMENT" initiated by the Department of Physical Education of Maitreyi College, DU.
- It runs FITNESS CENTER for young and enthusiastic Special Olympic players, for both male and female athletes of our country. This facility provides fitness training by adopting the latest technique and methods for playing different games like athletics, basketball, football, softball, volleyball etc. The Centre will also provide training to the players who will be participating in upcoming tournaments like state, nationals and international tournaments and World Summer Games, Berlin 2023.
- The college has started the Fitness & Basketball training center for special players in association with Special Olympic Bharat, 6 days in a week for 2hrs from 1.6.2019 till now. Around 200-300 players have participated in various games and sports activities under this center on alternate days.
- College also provides its own students as volunteers to conduct National & International Tournaments, Workshops and Seminars of SOB.
- College has Organized Yoga Day for Special Olympic Bharat, 100 players and parents have participated in this event in 2017 till now.