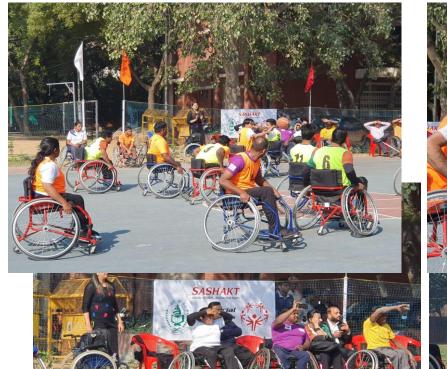

## 2. CENTER FOR WHEELCHAIR BASKETBALL PLAYERS

We also have a wheelchair basketball Para-Athlete Centre, players visit the college every weekend to practice with the Maitreyi Basketball Team. Our college provides them the infrastructure like synthetic basketball to play and place/ space to keep their wheelchairs near the basketball court without charging any fee. College also provides them with specialized coaches and students volunteer to assist them during their practices. The Department of

physical education organizes regular practice sessions and tournaments as well for them.