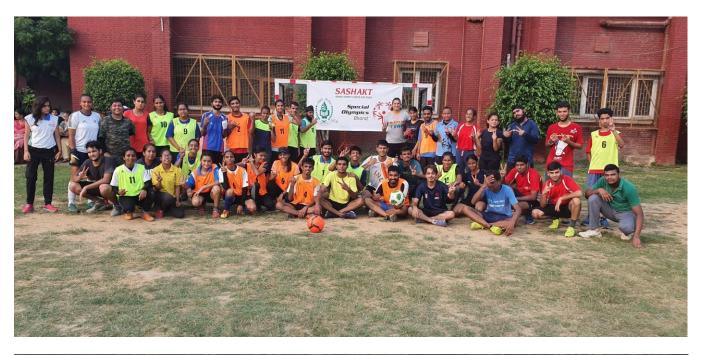

## **SPECIAL OLYMPIC BHARAT - (SOB)**

- Maitreyi College has established a sports center & facility dedicated to promote "FIT INDIA MOVEMENT" initiated by the Department of Physical Education of Maitreyi College, DU.
- It runs FITNESS CENTER for young and enthusiastic Special Olympic players, for both male and female athletes of our country. This facility provides fitness training by adopting the latest technique and methods for playing different games like athletics, basketball, football, softball, volleyball etc. The Centre will also provide training to the players who will be participating in upcoming tournaments like state, nationals and international tournaments and World Summer Games, Berlin 2023.
- The college has started the Fitness & Basketball training center for special players in association with Special Olympic Bharat, 6 days in a week for 2hrs from 1.6.2019 till now. Around 200-300 players have participated in various games and sports activities under this center on alternate days.
- College also provides its own students as volunteers to conduct National & International Tournaments, Workshops and Seminars of SOB.
- College has Organized Yoga Day for Special Olympic Bharat, 100 players and parents have participated in this event in 2017 till now.