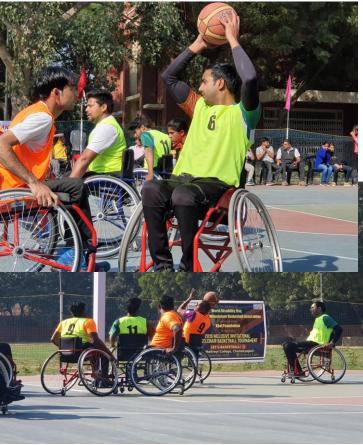

## 2. CENTER FOR WHEELCHAIR BASKETBALL PLAYERS

We also have a wheelchair basketball Para-Athlete Centre, players visit the college every weekend to practice with the Maitreyi Basketball Team. Our college provides them the infrastructure like synthetic basketball to play and place/ space to keep their wheelchairs near the basketball court without charging any fee. College also provides them with specialized coaches and students volunteer to assist them during their practices. The Department of

physical education organizes regular practice sessions and tournaments as well for them.