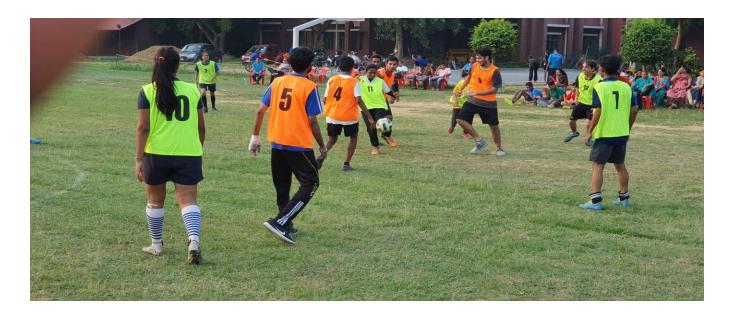

## **SPECIAL OLYMPIC BHARAT - (SOB)**

- Maitreyi College has established a sports center & facility dedicated to promote "FIT INDIA MOVEMENT" initiated by the Department of Physical Education of Maitreyi College, DU.
- It runs FITNESS CENTER for young and enthusiastic Special Olympic players, for both male and female athletes of our country. This facility provides fitness training by adopting the latest technique and methods for playing different games like athletics, basketball, football, softball, volleyball etc. The Centre will also provide training to the players who will be participating in upcoming tournaments like state, nationals and international tournaments and World Summer Games, Berlin 2023.
- The college has started the Fitness & Basketball training center for special players in association with Special Olympic Bharat, 6 days in a week for 2hrs from 1.6.2019 till now. Around 200-300 players have participated in various games and sports activities under this center on alternate days.
- College also provides its own students as volunteers to conduct National & International Tournaments, Workshops and Seminars of SOB.
- College has Organized Yoga Day for Special Olympic Bharat, 100 players and parents have participated in this event in 2017 till now.