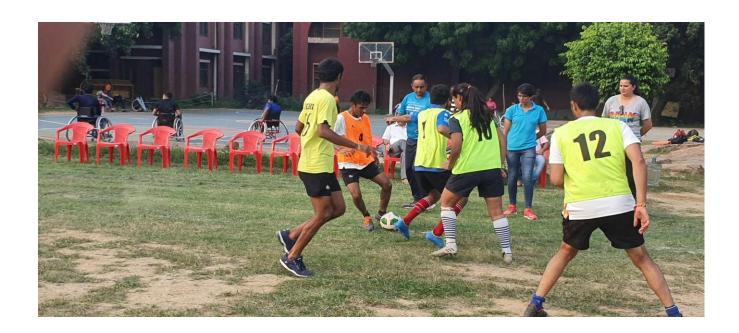

## 2. CENTER FOR WHEELCHAIR BASKETBALL PLAYERS

We also have a wheelchair basketball Para-Athlete Centre, players visit the college every weekend to practice with the Maitreyi Basketball Team. Our college provides them the infrastructure like synthetic basketball to play and place/ space to keep their wheelchairs near the basketball court without charging any fee. College also provides them with specialized coaches and students volunteer to assist them during their practices. The Department of

physical education organizes regular practice sessions and tournaments as well for them.